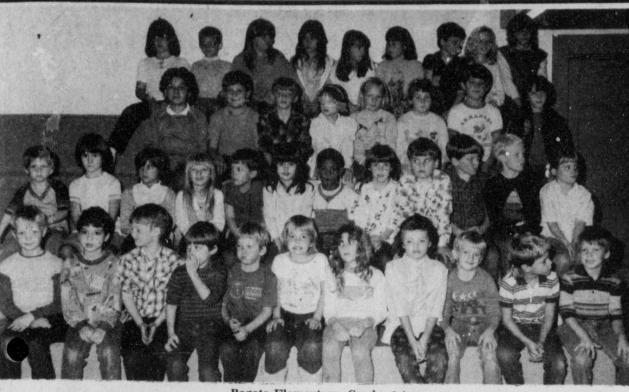

# THE BOGATA NEWS

76th YEAR, No. 11

BOGATA, RED RIVER COUNTY, TEXAS

Thursday, December 11, 1986

25 Cents

PICTURED WITH THEIR instructor and the County Librarian, are a unique group, exemplary of the caliber of people who attend the G.E.D. program of instruction at the Red River County Public Library in Clarksville. Velma and Paul Woodle, Wanda Fincher, Sandra Horton and Gladys Noey, a

mother, father, daughter, granddaughter and mother-in-law, all recently succeeded in acquiring their G.E.D.'s. Since September 1985, more than 70 people have passed their G.E.D. after attending the free training sessions at the Red River County Public Library. The program is a joint effort of the Northeast Texas Community College and the Library. For more information, contact John Howison at the library, Wanda Fincher at Bogata Video or Annette Welch at 925-2601, (Staff Photo by Mollie Williams)