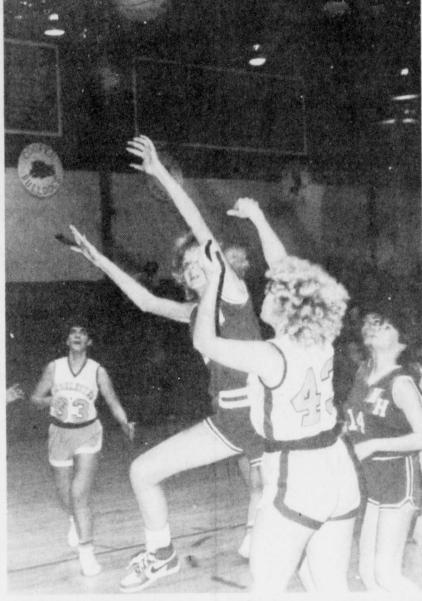

# Rebels, Rebelettes **Host Tournament**

By Stan Anderson The Rivercrest Rebels and Rebelettes had a busy week as they hosted the Rivercrest Invitatinal Tournament last weekend and played additional games on the road the previous

The Rebelettes journeyed to new Diana last Tuesday while the Rebels traveled to Mt. Pleasant. The Rebelettes disposed the Diana Eagles 36-29 to up their season record to four wins versus one loss. The Rebels were not so fortunate, though, as a tall Mt. Pleasant Tiger team broke open a tight contest early in the third quarter and went on to post a 66-49 win.

Thursday evening, both Rivercrest teams capped off the first day of tourplay. Eight teams entered ercrest's first opponent was North Hopkins. The Rebelettes faced a tough team that had been a regional qualifier the previous year. But a swarming defense propelled the Rebelettes to a 36-32 victory. The boys contest was relatively easy as nine Rebel players got on the scoreboard. The North Hopkins team never threatened the Rebels, as they cruised to a 61-37 win.

The next round of play began Friday night as the Rivercrest teams squared off against Detroit in the semi-finals. The Rebelettes faced a scrappy Eagle team and had to overcome a poor offensive and defensive effort to best the Eaglettes 56-46. The Rebels also met Detroit in the semiand. Rivercrest jumped on arly in the contest and never looked back as they took a 61-40 win.

on

te

na

22

ed

of of

The stage was set for a showdown between the areas premiere basketball teams Saturday night in the

The Rebelettes had the misfortune of facing Class A powerhouse Roxton. Rivercrest managed to stay close in the first quarter with Roxton leading only 16-12. But the Roxton teams speed helped the opponents go farther ahead at the half 33-20. A 14 point third quarter effort by the Rebelettes didn't

help their cause as Roxton answered with 19. Late in the fourth quarter, Roxton coach Tim Skidmore voiced some dissatisfaction with the contest and was tagged with two technical fouls before returning to his seat. The Roxton girls went on to take a 71-44 win and the first place trophy. Rebelette Cynthia Thompson was selected to the all tournament team and also led the Rivercrest scorers with 18 points. Rachel Smith had eight, Rhonda Collins followed with six, Kim Clark and Lori Alford each had four points and Barbi Rackliff and Lucinda Craig finished with two points each as the Rebelettes took second place in the tournament.