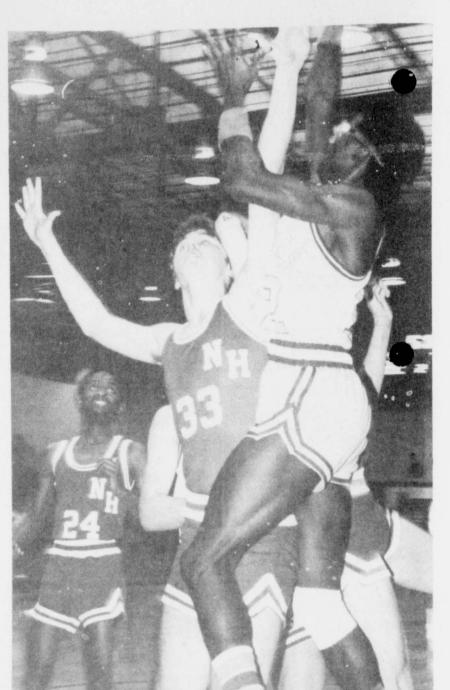

The final game of the night pitted the Rebels agains tth enumber one ranked 2A team in the state, Chisum. Rivercrest jumped out to an early lead in the first quarter only to have Chisum race back and take a one point lead at the half, 24-23. The third quarter Rivercrest stymied the Mustang attack by using a slow-ball control offense and managed to pull

The middle of the fourth quarter, Rivercrest had a five point led and Rebel forward Brad Anderson and center Russell Rozell fouled out, but the strength of the Rebel bench proved too much for the top ranked Mustangs as Rivercrest hung on to win 54-51 and took the first place

Two Rebel players made the all tournament team, forward Chris Anderson and center Russell Rozell. Chris Anderson led the Rebel attack with 15 points, Craig Savage follow-

ed with 13, Brad Anderson and Russell Rozell followed with eight points each. Marvin Anderson and Kenneth Kelley had two points and Bradley Wood finished with two