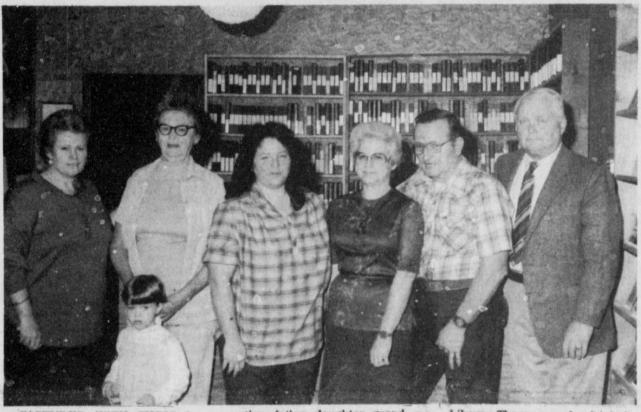

of their pets, and never dump them on the sides of the road...a special blessing to each and every one



USPS 059-780
Published Every Thursday
By Thunder Prairie Publishing Co., P.O. Box
98, Deport, TX 75435
Entered As Second Class Matter, Nov. 1, 1911
At Bogata, TX 75417.

At Bogata, TX 75417.

Nanalee Nichols Publisher-Editor

Thomas Nichols Managing Editor

Mollie Williams Bogata News Editor

SUBSCRIPTIONS
\$10.00 A Year For Red River, Lamar and
Titus Counties.
\$12.50 A Year For Out of Above Counties and
In State of Texas.

\$15.00 A Year For Out-Of-State.

DEADLINE
For News and Advertising, Tuesday At Noon.
Postmaster send change of address to:
The Bogata News
P.O. Box 306

# THE BOGATA NEWS

76th YEAR, No. 11

BOGATA, RED RIVER COUNTY, TEXAS

Thursday, December 11, 1986

25 Cents



PICTURED WITH THEIR instructor and the County Librarian, are a unique group, exemplary of the caliber of people who attend the G.E.D. program of instruction at the Red River County Public Library in Clarksville. Velma and Paul Woodle, Wanda Fincher, Sandra Horton and Gladys Noey, a

mother, father, daughter, granddaughter and mother-in-law, all recently succeeded in acquiring their G.E.D.'s. Since September 1985, more than 70 people have passed their G.E.D. after attending the free training sessions at the Red River County Public Library. The program is a joint effort of the Northeast Texas Community College and the Library. For more information, contact John Howison at the library, Wanda Fincher at Bogata Video or Annette Welch at 925-2601, (Staff Photo by Mollie Williams)





LION PRE