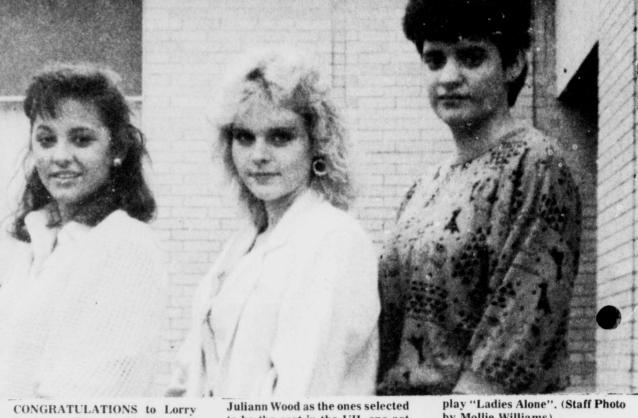

# Christmas Cards Keep Friendship New

Ry Mollie Williams

Two special Christmas cards were exchanged in person this year by Mary Jane Lowry of Blossom and Ann Cody of Bogata. The two families have been exchanging Christmas cards for several years, now, not just any cards, but the same two shown in the picture with the ladies. The tradition started in 1963 when Ann Cody, her husband, Bill, and daughter, Janette, mailed a card to Wilford and Mary Lee Lowry and their daughter, Janie. Sand Mrs. Lowry had been former students of Mr. and Mrs. Cody. The next year, the Cody's received the card back with this verse