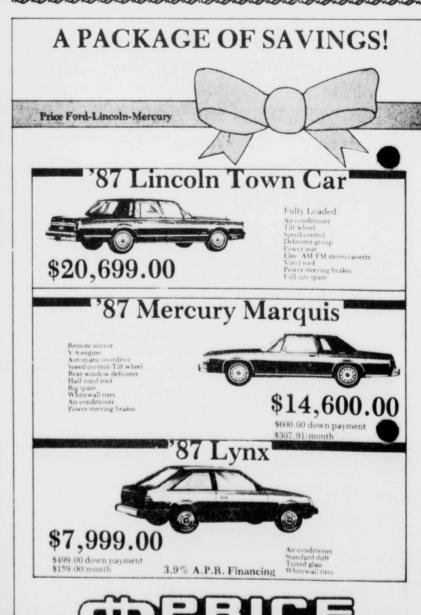

t pile plush carpet is one of the best values you will find among quality carpets. It's Scotchgarded to protect against soiling, and it carries a 5-year warranty against wear.

Reg. 15.95 Now

# PATINA

When you mix advanced soilhiding nylon with a truly lusterous choice of colors, you get a carpet that's hard to match at any price, especially this price. It also comes with a 10 year warranty.

# RENOWNED

Made from Anso-X nylon, this elegant carpet combines uncompromising beauty with a traditional classic finish. It carries a 10 year warranty, and it's a style truly fit for royalty.

# CAROUSEL

This soil-resistant, Scotchgarded carpet is an outstanding value for the home or office. It comes in a variety of colors and it carries a 5 year warranty against wear.

Now 895 Sq. Yd.

785-6491



Monday-Friday 7:30 a.m. to 6:00 p.m. Saturday 7:30 a.m. to 3:00 p.m.

H CARPETS 1289 Clarksville



Look Who'll Be 59 On Dec. 10th

From Mother And Your Two Sisters



SCOTT'S JEWELRY



25% Off On Diamond Rings, 14Kt. Gold Chains, Earrings And Other Jewelry

WHERE THE TICK-TOCK MAKES THE DIFFERENCE' 775 BONHAM PARIS, TEXAS 785-0451



**GREG BAGLEY** shot this 8-point deer with a 30-06 at 300 yards at Cuthand.



REX HUDDLESTON bagged this 9-point deer on Nov. 29 in Boxelder.



PJ's Carousel Collection is made up of replica pieces from the early 1900's. Each carousel horse or menagerie animal is a replica in the style of the early master carousel carvers. Each initial piece is a PJ's original designed and created by one of PJ's artists. This piece then forms the master from which all p