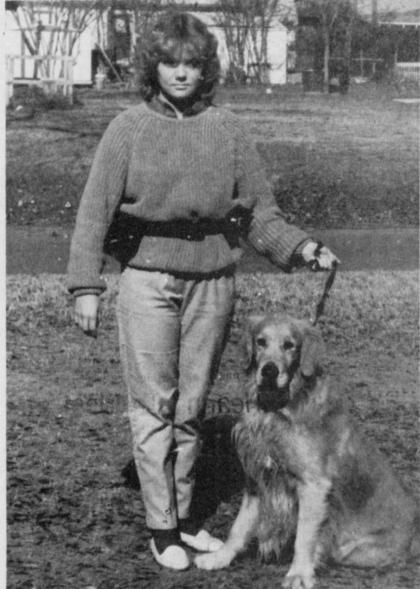

Brazoria. The wedding is planned for 4 p.m. December 13 at Bohlar's residence on FM 1301 in West Columbia. Invitations are extended through the press.

TERESA CRABTREE and "Drummer" take a break while checking the Bogata Junior High School last Tuesday, December 2.

They are a part of the Drug Dog Program which has been implemented into the school system. (Staff Photo by Mollie Williams)

JAMES R. SMITH, son of James

H. and Lometa Smith of Bogata,

graduated form the Navy Nuclear School in Orlando, Florida, Nov. 8. After a brief visit at home, he was