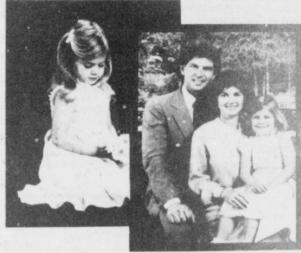

# THE BOGATA NEWS

76th YEAR, No. 9

BOGATA, RED RIVER COUNTY, TEXAS

Thursday, November 27, 1986

A COMMUNITY Choir performed at the annual Thanksgiving community service held Sunday night,

Nov. 23 at the Assembly of God Church, accompanied by pianist

Penny Graham and director.

## Vince Blankenship. (Staff Photo)