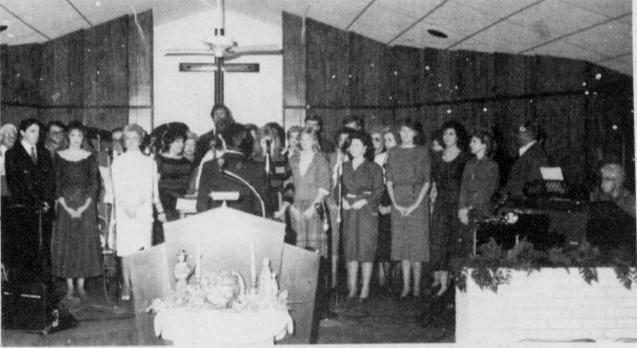

# THE BOGATA NEWS

76th YEAR, No. 9

BOGATA, RED RIVER COUNTY, TEXAS

Thursday, November 27, 1986

A COMMUNITY Choir performed at the annual Thanksgiving community service held Sunday night,

Nov. 23 at the Assembly of God Church, accompanied by pianist

Penny Graham and director.

## Vince Blankenship. (Staff Photo)