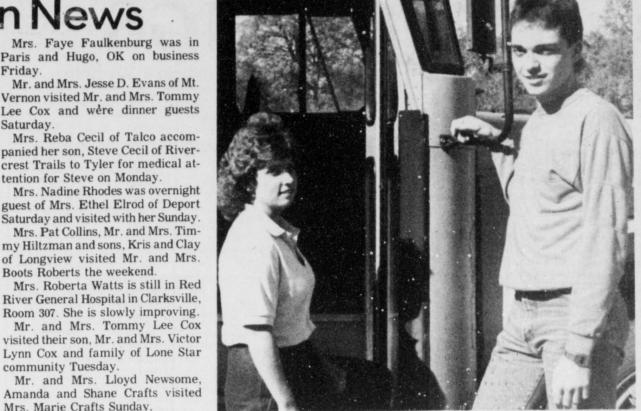

## Johntown News

mi

Mr. and Mrs. Tommy Lee Cox were in Mt. Vernon Thursday to visit her sister, Mr. and Mrs. Jesse D. Evans. Mr. and Mrs. David White and Rus-

ty and his friend, Bobby Candill of Quinlan were guests of Mr. and Mrs. Jackie Dodd and Michael Saturday and Sunday.

Recent visitors of Mrs. Faye Faulkenburg were Mr. and Mrs. Bob Belzung and Mrs. Frances Hindricks of Mesquite, Mrs. Lilly Watts and James Watts of Bogata, Loy Cooper of Paris, Mr. and Mrs. B.J. McLaughlin of Ft. Worth, Mrs. Rita Weissenflug of Bowie, Mr. and Mrs. Amos Wright of Corpus Christi and Derwin Watts of Rowlette.

Mrs. Bobby Lamb of Sunnyvale visited her mother, Mr. and Mrs. George Kepler Saturday. Mr. and Mrs. Don Barnad and family also visited with Mrs. Lamb in the Kepler

Mrs. Faye Faulkenburg was in Paris and Hugo, OK on business Friday.

Mr. and Mrs. Jesse D. Evans of Mt. Vernon visited Mr. and Mrs. Tommy Lee Cox and were dinner guests Saturday.

Mrs. Reba Cecil of Talco accompanied her son, Steve Cecil of Rivercrest Trails to Tyler for medical attention for Steve on Monday