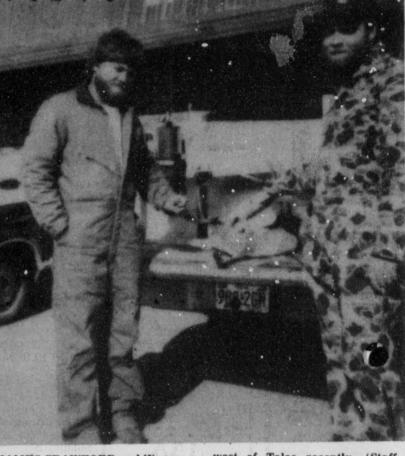

# THE BOGATA NEWS

76th YEAR, No. 9

BOGATA, RED RIVER COUNTY, TEXAS

Thursday, November 27, 1986

A COMMUNITY Choir performed at the annual Thanksgiving community service held Sunday night,

Nov. 23 at the Assembly of God Church, accompanied by pianist

Penny Graham and director.

## Vince Blankenship. (Staff Photo)