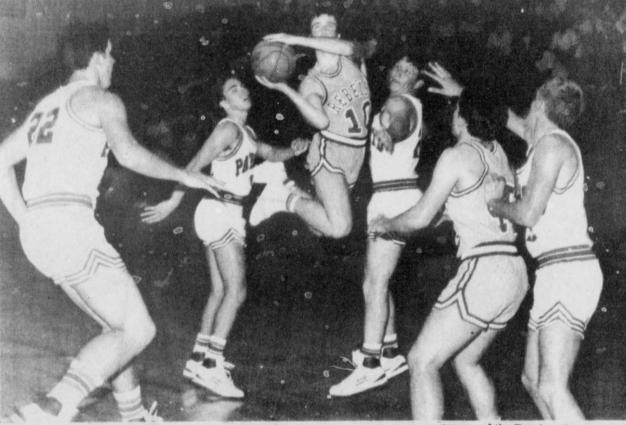

UP IN THE AIR-A Rivercrest Rebel is momentarily airborne as he gets out of a tight spot against

the Prairiland Patriots last week. The Rebels and Patriots split victories, Rivercrest winning the first

game and the Patriots the second.

(Staff Photo)