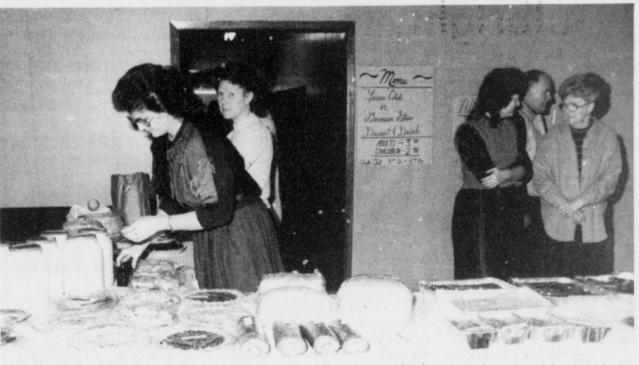

DESPITE THE RAIN, it was good chili and stew weather Saturday, Nov. 22 for the dinner and bake sale held at the First Assembly of God Church in Bogata. (Staff Photo by Mollie Williams)

One 8 x 10 Color Portrait \$30.00 Value for only .99