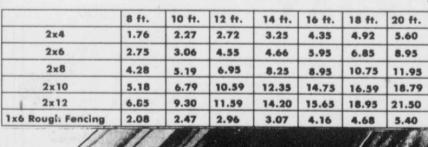

## THANKSGIVING SPECIALS

Our Way Of Saying Thanks Gobble Up These Terrific

**Bargains** 

SOUTHERN YELLOW PINE

**CCA Treated .40 Ground Contact Use** 

WE STOCK 19 SIZES OF POST FROM 21/2x61/2to 5x20 PENTA TREATED POST

| 21/2×61/2 | 1.14  |
|-----------|-------|
| 31/2×61/2 | 1.84  |
| 5x8       | 4.75  |
| 4x10      | 6.89  |
| 4x12      | 8.89  |
| 5x16      | 13.95 |
| 8x8       | 12.75 |

#### SOUTHERN YELLOW PINE Framing Lumber No. 2 Or Better

In Addition We Have Pine, Rough Cedar, Redwood, Hardwoods And Many More

|      | 8 ft. | 10 ft. | 12 ft. | 14 ft. | 16 ft. | 18 ft. | 20 ft. |
|------|-------|--------|--------|--------|--------|--------|--------|
| 2×4  | 1.05  | 1.74   | 1.99   | 2.35   | 2.89   | 3.69   | 3.99   |
| 2x6  | 2.09  | 2.66   | 3.18   | 3.67   | 4.25   | 4.87   | 5.45   |
| 2×8  | 2.98  | 3.78   | 4.65   | 5.25   | 5.39   | 7.99   | 8.99   |
| 2×10 | 4.49  | 5.15   | 6.27   | 7.99   | 9.20   | 11.99  | 12.99  |
| 2x12 | 4.89  | 6.25   | 7.45   | 8.79   | 10.57  | 12.99  | 13.99  |