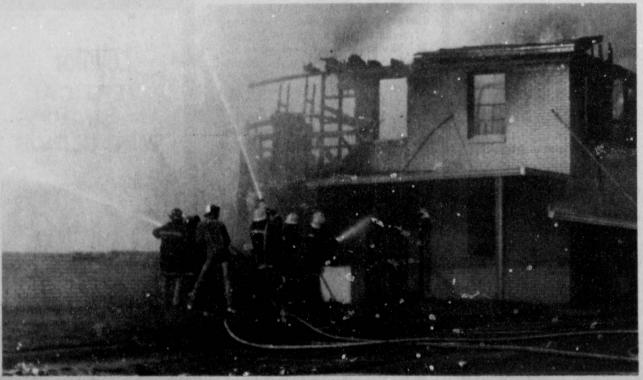

# Fire Destroys First Baptist Church In Bogata

A large crowd gathered in Bogata Sunday, November 16, to watch as a blazing fire ripped through and destroyed the First Baptist Church building. As firemen from Deport, Talco and Bogata worked frantically to combat the fire, many who had gathered, exchanged embrances of comfort and looked on through tear-

The student absentee policy was discussed and the board approved to amend the absentee policy. Approval was also made by the board on changes in the discipline management plan.

**COMPLETELY GONE-The First** Baptist Church of Bogata went up in flames while Bogata volunteer firemen, assisted by units from Talco and Deport, battled the heat and flames for several hours. The fire was out of control when it was discovered, apparently starting in the attic area. It was discovered only minutes after church services were concluded at noon on Sunday. Although the loss of the church is a blow, the congregation is

thankful that no injury or loss of

life resulted. (Staff Photo)

The Talco-Bogata CISD Tax office will be closed November 27-28. The Talco-Bogata CISD Tax Office

will be closed November 27-28...

A stuffed pony, made and donated to the Lions Club by Mary Borger of Bogata, is being raffled off to raise money to be used by the Lions Club for charitable purposes. Contact any Lion for your chances....