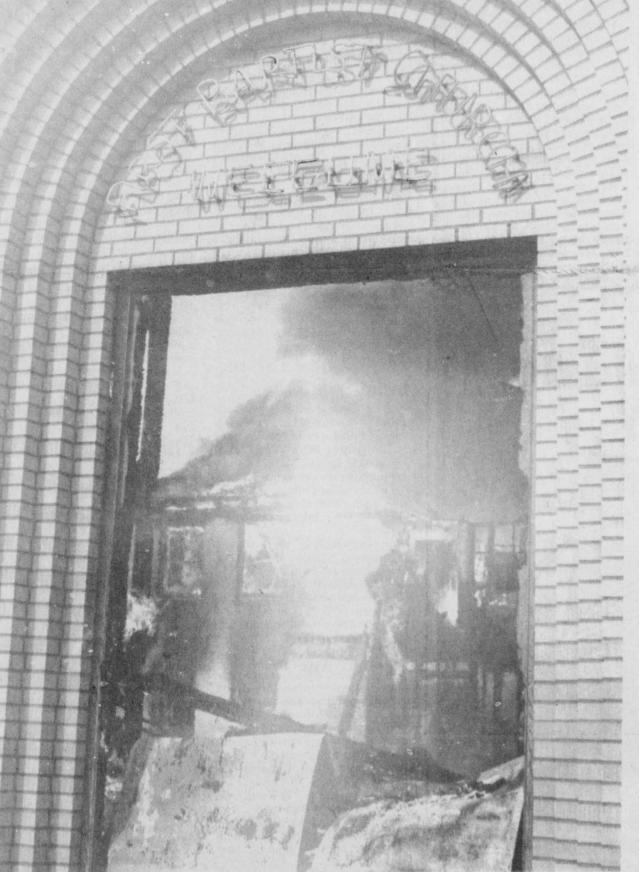

# Fire Destroys First Baptist Church In Bogata

A large crowd gathered in Bogata Sunday, November 16, to watch as a blazing fire ripped through and destroyed the First Baptist Church building. As firemen from Deport, Talco and Bogata worked frantically to combat the fire, many who had gathered, exchanged embrances of comfort and looked on through tear-

GONE-After many years of service, the "Welcome First Baptist Church of Bogata" will see no

more service, as fire destroyed the building Sunday afternoon. The blaze is still visible through the

charred and crumbling doorway. (Staff Photo)