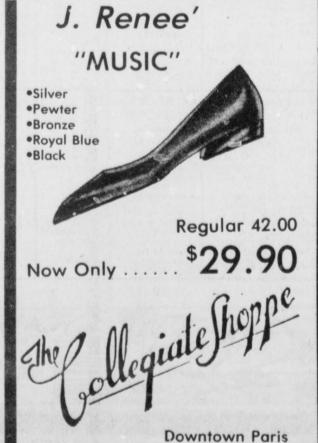

| 5.39   | 7.99   | 8.99   |
| 2×10 | 4.49  | 5.15   | 6.27   | 7.99   | 9.20   | 11.99  | 12.99  |
| 2x12 | 4.89  | 6.25   | 7.45   | 8.79   | 10.57  | 12.99  | 13.99  |



31/2×15

31/2×23

6x15

6x23

25° Sq. Ft.

19.60 Roll

18.40 Roll

|      |    | 1 |
|------|----|---|
| B315 |    | ı |
| B323 |    | ı |
| 8615 |    | ı |
| 8623 | 11 | l |

"Where the Customer is Always No. 1"



1x12 No. 3. Pine ... 42.9 C

1x4 No. 2 YP. ..... 9 1/2 C

Paris Lumber and **Building Center** 



Check All Stove Pipes Annually 6x24 30 Ga. . . . . 4122745 1.59 6" Elbow 28 Ga. . 4129281 1.93



FIBERGLASS ROOFING SHINGLES Different Colors



Class A Fire Rating 20 Yr. Warranty 17.95

PRICES GOOD Thru NOV. 29th

Loop 286 & Pine Mill Rd. Monday-Friday 7:30 am-5:30 pm Saturday-7:30 am-1:30 pm 785-0771





# THUNDER PRAIRIE TV LISTINGS

WED

| TH        | URSI            | YAC              |
|-----------|-----------------|------------------|
| 3 KTBS    | SHREVEPORT      | 4 KDFW DALLAS    |
| 7:00 GOOD | 4:00 PEOPLE CRT | 7:00 CBS MORNING |

**NOVEMBER 20,1986** 

5 KXAS DALLAS

SUNDAY

**NOVEMBER 23, 1986** 

**NOVEMBER 26,1986** 

9:30 "
9:00 FAMILY TIES
9:30 TRUE CONFES
10:00 SANTA
10:30 BARBARA
11:00 SCRABBLE

4:00 PEOPLES CRT 4:30 JEOPARDY 5:00 NEWS 5:30 NBC NEWS 6:00 NEWS 6:30 NBF ORTUNE 7:00 HIGHWAY TO 7:30 HEAVEN

| KTBS SHRE