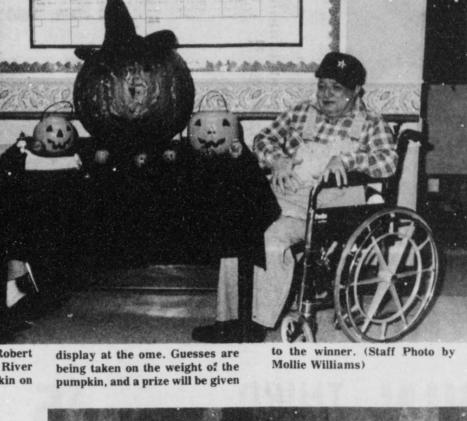

A reception honoring the couple was held at the Roach home following the ceremony. Mikel Haynes, cousin of the groom, presided at the register and Dedra Hatley and Rachel Smith served the three-tiered cake, decorated with gold wedding rings, white doves, bells and pink and mauve icing and frosted punch from the serving table which was covered **ROBERT BEARDEN and Robert** Hunter, residents of Red River Haven, show off the pumpkin on