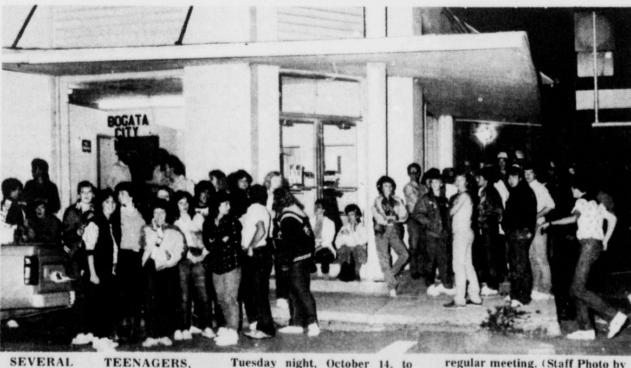

# Bogata City Council Votes Against Curfew

Approximately 60 Bogata residents. including teenagers, parents and other interested parties, showed up for the Bogata City Council meeting held Tuesday night, October 14.

The group gathered at the meeting in opposition to the proposed curfew which was to be discussed. Mayor W.T. Harbison, after calling the meeting to order and the invocation was given, asked for a proposal from those present in favor of the curfew. After asking for a proposal three times, and receiving none, he then

struction for \$8,460.81 was approved. It was reported that the company is

TEENAGERS, parents and other interested people gathe t Bogata City Hall

Tuesday night, October 14, to discuss the curfew issue which was on the agenda for the council's