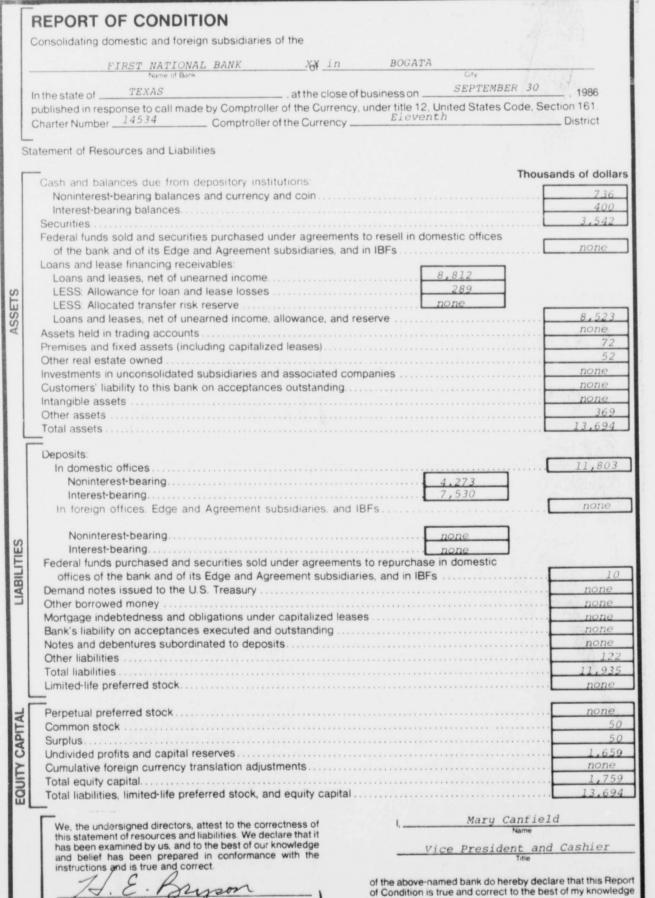

the question on the back. as another member, Jennifer Bagley, waits her turn. This and other games were played at Camp

Gambill recently, which were designed to teach the girls about the World Association of Girl Guides and Girl Scouts. Also pictured are Angela Wilkins and Stephanie Janeway, far right, of Paris, game supervisors. (Photo Courtesy RRVGSC

### FOR SALE AT FIRST NATIONAL BANK BOGATA, TEXAS

1977 FORD THUNDERBIRD 1978 TRAVEL TRAILER 18 Ft.

1984 NISSIAN PICKUP 33,000 Miles

1 - 1975 FORD DUMP TRUCK 2 BACK HOE TRACTORS

1985 HAY RAKE

1985 INTERNATIONAL TRACTOR MODEL 784 With Front Bucket

1985 NEW HOLLAND HAY BALER MODEL 849 With Hyd. Wrapper

For Information Concerning The Above Contact Michael Garretson At First National Bank, Bogata, Texas

Office 632-5269 or Home 632-4303



Directors



RIVERCREST VARSITY and Junior Varsity cheerleaders performed at the pep rally for the 1986-87 homecoming game Friday,

October 17. They are Sharon and Carolyn Strawn, Shelaphon Simmons, Lori Alford, Kristi Brooks, D'Ann Stephenson, Amy Presley,

Kelly Reeves and Keitta Ward. Not pictured is Kelly Screws. (Staff Photo by Mollie Williams)





JOYCE FORD Walekr and Joe A. Ford accepted the Texas Family Land Heritage certificate for the Ford Land Farm founded in Red River County in 1863 from Agriculture Commissioner Jim Hightower at the October 15 ceremony at the Lyndon B.

Johnson Auditorium in Austin. This is the 13th year of the Texas Department of Agriculture's program which honors properties that have been maintained in continuous agricultural production for 100 years or m