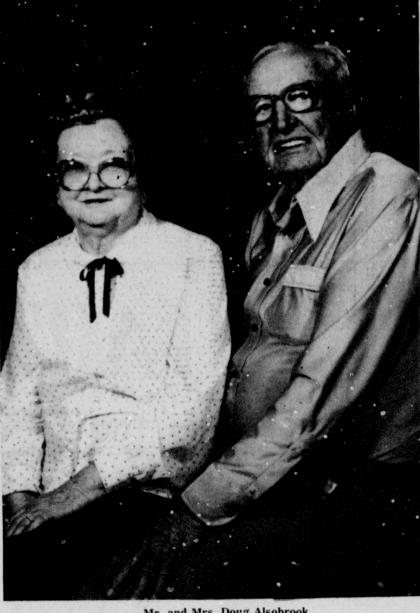

### Alsobrooks Honored On 60th Anniversary

Mr. and Mrs. Doug Alsobrook were honored Sunday, October 19 with a family dinner party at the Chisum Restaurant in Paris in observance of

their 60th wedding anniversary. Goldie Roberts and Doug Alsobrook were married at the Presbyterian parsonage in Deport on October 30, 1926. They have three children, seven grandchildren and three greatgrandchildren

Hosts for the dinner were their children, Bob and Jackie Alsobrook of

STANDARD

OCTOBER 26th

✓→ TIME

**BEGINS** 

Paris, Dr. Nancy Jones of Irving and Patsy and Waylan Norrell of Minter.

Also attending were these grandchildren and great-grandchildren; Bruce Alsobrook of Paris, Susan Kennedy and Honey Kennedy of Dallas; Gerald Norrell and Joy Norrell of Minter; Mr. and Mrs. Mark Jones and Lance and Ross of Irving.