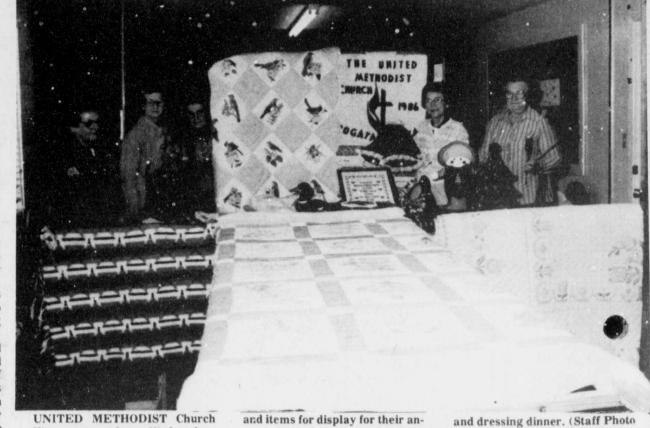

# Local Sales Tax Reflects Economic Status

State Comptroller Bob Bullock Friday sent checks totaling \$55.4 million in local sales tax to 1,033 cities that levy the one-percent city tax. Bullock said 1986 payments to date were down .6 percent as compared to the payments to date in October last year.

The decrease in the checks is a continuing reflection of the downturn in the

Houston's check was the largest, \$8.4 million, bringing total payments in 1986 to \$116.7 million, down five percent from last year.

Texas economy, he said.

Deport received \$500.29 for it's pay-

Paris received \$164.063.62 for this

percent increase over 1985.

in 1985, marking a 16.86 percent decrease.