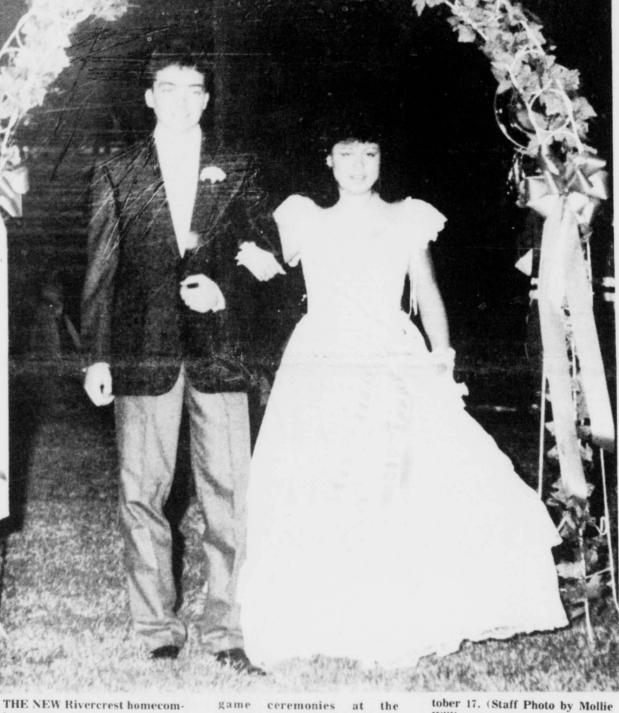

for the homecoming game and pregame ceremonies Friday night. The nominees were escorted onto the field through a walkway lined with the Flag Corp team and an archway. Barbie Rackliff, escorted by Brad Anderson, was crowned Rivercrest Homecoming Queen for 1986-87 by the 1985-86 queen, Donna Jo Davis Jesse. Barbie wore a pale yellow evening dress, trimmed with white lace. She was crowned with a rhinestone tiara and the blue satin queen's robe was placed on her shoulders as she received a bouquet of red roses, compliments of House of Flowers in

ing queen for 1986-87, Barbie Rackliff, was crowned during pre-

homecoming football game against Leonard, Friday night, Oc-

Williams)