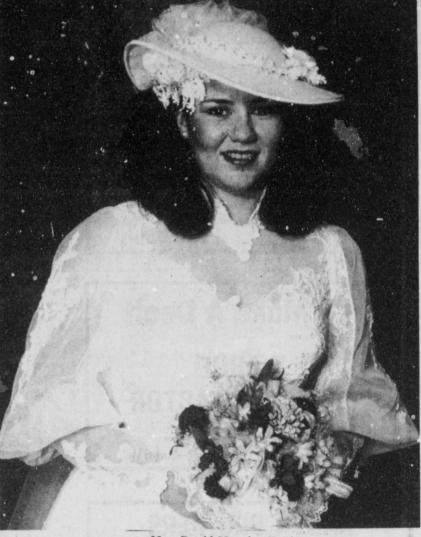

#### Blakely-Smith **Exchange Wedding Vows**

neckline which formed caplet sleevs.

The bodices were accented by a gent-

ly raised waist and soft fabric flowes

at the ribbed back. Each caried a

Rhonda Blakely, niece of the bride,

Jeff Franklin of Lubbock served as

matching parasol

Gaylene Blakely became the bride of Jim Smith on Saturday evening, September 27 at 6 o'clock in a semiformal ceremony held on the lawn at the home of the bride's parents, Mr. and Mrs. Barney Gayler of Bogata.

ev. Gary Mueller, pastor of McKenzie Memorial United Methodist Church at Clarskville, heard the couple's double-ring vows before a white wrought iron archway accented with polished greenery and lavender satin bows. Baskets of fresh ferns flanked the archway and one was placed at the back of the arch. Guests were seated in chairs on the lawn which formed the aisle. The aisle was accented in satin ribbons of the bride's chosen colors of lavender, blue and pink.

Pre-nuptial music was presented by the organist, Kathleen Mendenhall. Mrs. Mendenhall accompanied Tammy Strain as she sang "You're My Inspiration" and "Always and Forever'

The bride, escorted to the altar by her father and given in marriage by her parents, chose a formal gown of silk organza over bridal taffeta. The gown featured a jeweled neckline on an inset yoke of English net. Silk Venice lace motifs adorned the basque sleeves held scattered pearled motifs of silk Venice lace. Tiny selfcovered buttons closed the back. The softly gathered skirt, embellished with embroidered motifs, fell to a front hem of embroidered lace and encircled the cathedral train from which rows of full organza ruffles enhanced the back of the scalloped edge. The bride's matching hat was accented with hand beaded motifs of Venice lace and her fingertip veiling of illusion fell from its rolled edge. She carried a cascade of pink rosebuds, lavender daisies with pink, blue and lavender satin ribbons and a string of seed pearls.

Jana Berry of Austin was matron of honor. Bridesmaids were Tammy Strain of Dallas and Laura Vaughan of Bogata.

The attendants wore gowns in shades of lavender, pink and blue. The gowns featured a ruffled vee