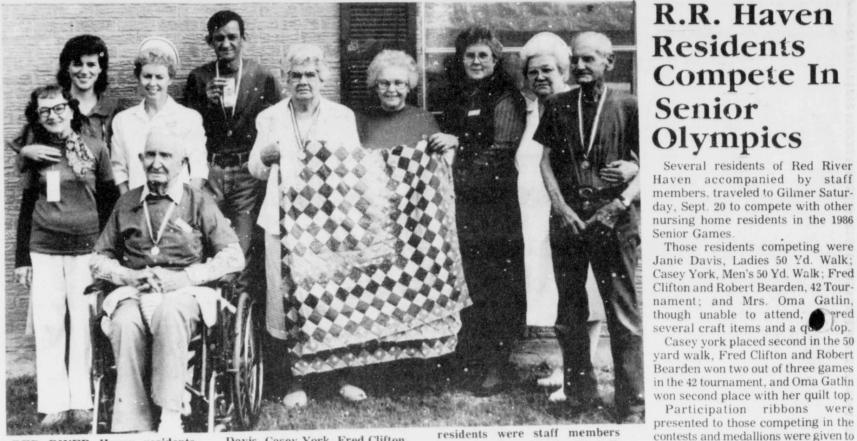

|



RED RIVER Haven residents recently competed in Senior Olympics at Gilmer. Those participating in the games were Janie Davis, Casey York, Fred Clifton, Robert Bearden and entering in the crafts division was Oma Gatlin. Accompanying the

residents were staff members Sharon Fisher, Bertha McCall, Rhonda Rhoads and Bobbie Cawley. (Staff Photo by Mollie Williams)



Haven accompanied by staff

Those residents competing were

Casey york placed second in the 50 yard walk, Fred Clifton and Robert Bearden won two out of three games in the 42 tournament, and Oma Gatlin

won second place with her quilt top, Participation ribbons were presented to those competing in the

Frances Thomas plans to retire and do some things she enjoys nces has worked at Lee's for the 221/2 years. She lives in Johntown w