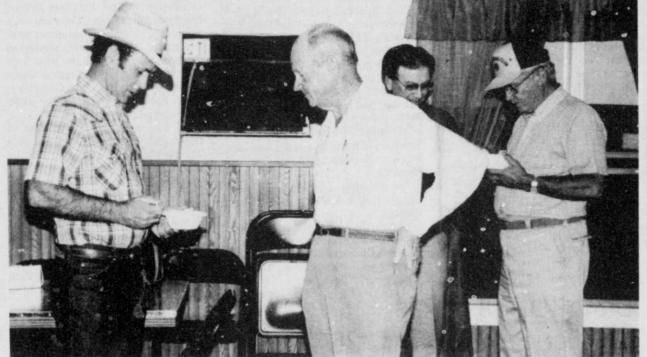

# THE BOGATA NEWS

75th Year No. 51

BOGATA, RED RIVER COUNTY, TEXAS

Thursday, September 25, 1986

25 Cents

LION CLUB members and visitors enjoyed homemade ice cream

following the public meeting Thursday night, Sept. 18. (Staff

Photo)

OFFICERS elected for the Young Homemakers of Texas for the year 1986-87 are: sponsor, Bonnye Gage; president, Frances Jones; first vice-president, Mary Lynn Horn; second vice-president,

Freida Jean; reporter, Tresa Potter; secretary-treasurer, Sherri Cheatwood. (Staff Photo)