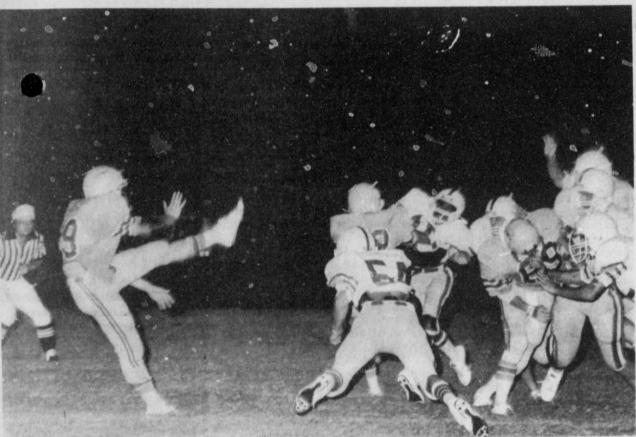

# Morrison, Jones And Parker Win Loos

The second week of the football contest saw a whole new set of winners, as Jeff 'Weezie' Morrison of Blossom captured the first prize money with eight games missed and picking Mt. Vernon to win 13-0.

Terry Jones of Talco missed eight games and picked Mt. Vernon to win

Barry Parker of Paris won third place money missing eight games and picking Mt. Vernon to win 13-7.

Andrew Cox missed nine games and said Mt. Vernon would win 22-13.

Others missing nine games were David Mauldin of Pattonville, Austin Sparks of Pattonville, Mike Sparks of Pattonville, Jeff Ballard of Blossom and Denise Wood of Bogata.

Winning teams last week were: Mt. Vernon 14, Rivercrest 0; Cooper; DeKalb; Paris; Hugo; Minnesota; Texas; Southern Cal; Arizona State; Detroit; Denver; Atlanta; Buffalo; Kansas City; Washington; New York Jets; Tampa Bay; Seattle; New York