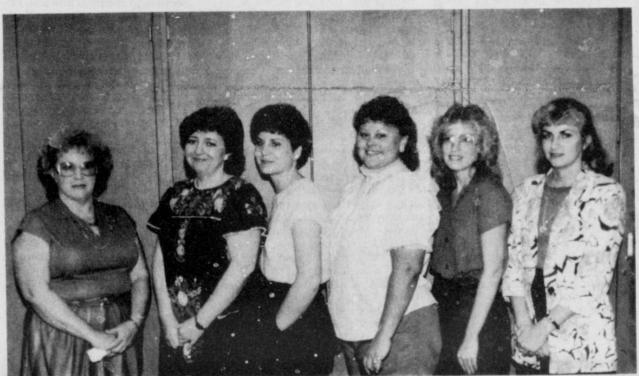

Photo)

OFFICERS elected for the Young Homemakers of Texas for the year 1986-87 are: sponsor, Bonnye Gage; president, Frances Jones; first vice-president, Mary Lynn Horn; second vice-president,

Freida Jean; reporter, Tresa Potter; secretary-treasurer, Sherri Cheatwood. (Staff Photo)

### Rivercrest YHT Active

The Rivercrest Chapter of Young Hmemakers of Texas held its first meeting of the year Tuesday night, September 16.

The meeting opened with a prayer by Rhonda Rhodes. Chili, sandwiches and pie were served, and president, mary Lynn Horn went over goals and plans for the coming year. Some of the topics discussed were: a craft Clarksville, a Christmas party to be held at the school, color analysis, a lawyer to present a program, a

fashion show, and a pizza supper.

The group then filled out personality cards an ddrew for secret pals. A drawing for the door prize was also held, and Angie Burgess was the

Others attending were Sandra Mauldin, Stacy Spencer, Lynne

Knight, Sherri Cheatwood, Frances Jones, Freida Jean, Lynn Barker, Susan Shirley, Tonya Davis, Ginger Cecil, Beverly Hinson, Gina Gage, Sherry Hollis, Tresa Potter and spon-

sor, Mrs. Bonnye Gage The next meeting will be Tuesday, October 21 and the group will travel to Paris to Reflections and eat at the Yum-Yum Tree.