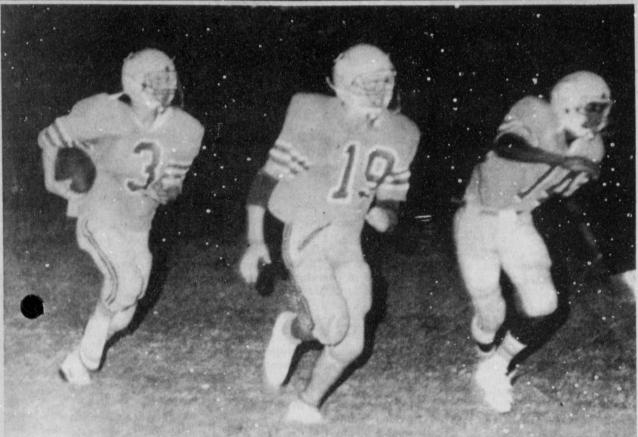

# Morrison, Jones And Parker Win Loos

The second week of the football contest saw a whole new set of winners, as Jeff 'Weezie' Morrison of Blossom captured the first prize money with eight games missed and picking Mt. Vernon to win 13-0.

Terry Jones of Talco missed eight games and picked Mt. Vernon to win

Barry Parker of Paris won third place money missing eight games and picking Mt. Vernon to win 13-7.

Andrew Cox missed nine games and said Mt. Vernon would win 22-13.

Others missing nine games were David Mauldin of Pattonville, Austin Sparks of Pattonville, Mike Sparks of Pattonville, Jeff Ballard of Blossom and Denise Wood of Bogata.

Winning teams last week were: Mt. Vernon 14, Rivercrest 0; Cooper; DeKalb; Paris; Hugo; Minnesota; Texas; Southern Cal; Arizona State; Detroit; Denver; Atlanta; Buffalo; Kansas City; Washington; New York Jets; Tampa Bay; Seattle; New York