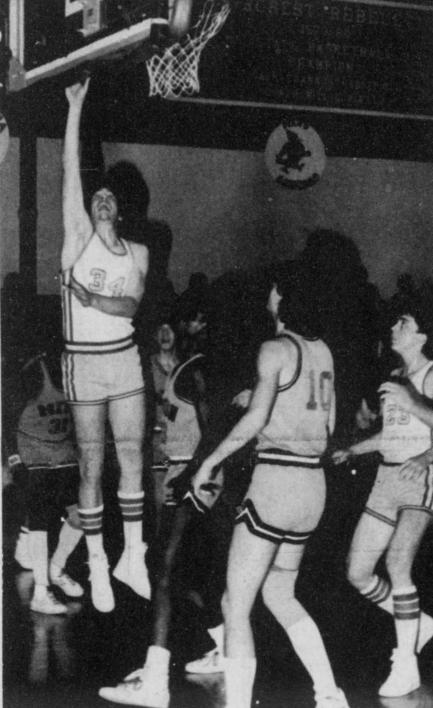

## THE BOGATA NEWS 75th Year No. 9 BOGATA, RED RIVER COUNTY, TEXAS

By Diana Eudy

Thursday, December 12, 1985

RUSSELL ROZELL makes two for the Rebs against Roxton in the Eudy) Rivercrest Tournament last week.