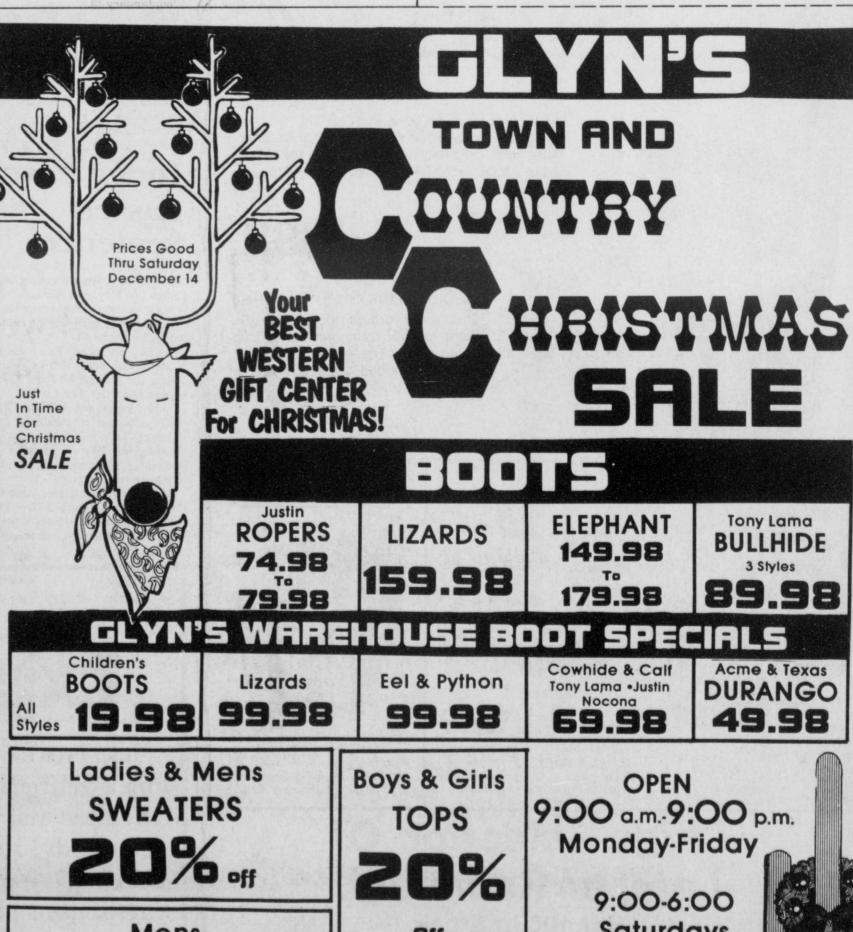

.

Here's what's included and must be installed by Jim Walter Homes.

· Complete outside finished (No walks, driveways or landscaping) • Pier and precast base foundation • Double floors Complete wiring to local codes • All plumbing including kitchen and bath with tub and shower . All walls finished with wallboard ready to be painted

• Sheathing under siding • Insulated with 3½" walls and floor R 11...6" ceiling R 19 All inside doors and trim
 Forced air heat by Trane

> DOWNTOWN MT. PLEASANT

Financing 10% Fixed annual percentage rate for this and all other models. AT THIS PRICE NO OTHER DISCOUNTS APPLY. OUR STANDARD SPECIFICATIONS MEET MOST CODES, HOWEVER, IF STATE OR LOCAL CODES REQUIRE ADDITIONAL

JIM WALTER HOMES

FOUNDATION, FRAMING OR OTHER MODIFICATIONS, AN ADDITIONAL CHARGE WILL



Attend the Church of your choice this Sunday



### NTCC is Now Accredited!

Northeast Texas Community College is now an institution accredited by the Southern Association of Schools and Colleges.

The action came earlier this week during the annual association conference. The College was awarded "Candidacy status", the highest possible for an institution less than two years of age.

Dr. Wayland DeWitt, NTCC president, stated, "We are delighted with the accreditation award. Our accreditation project has been a team effort with all college employees and Trustees working together to produce an extremely comprenensive report regarding the College, of hosting a six-person examination team on campus for several days to review every aspect of the College and of responding to all questions rais