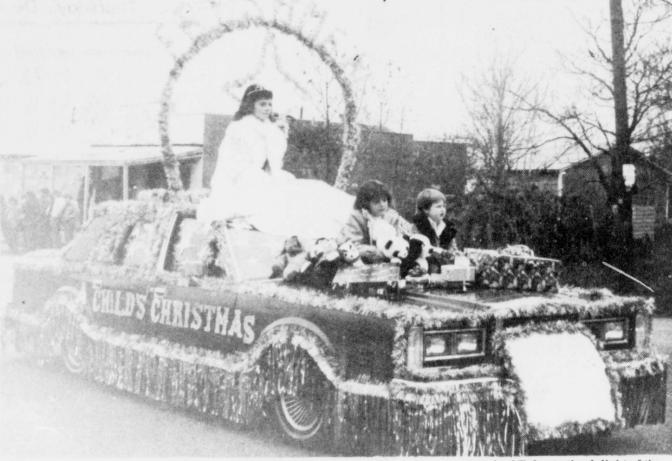

> Nanalee Nichols P.O. Box 306 Bogata, TX 75417

FIRST PLACE in the Talco Christmas Parade last week was

the Rivercrest FFA float. (Staff Photo by Joyce Alexander)