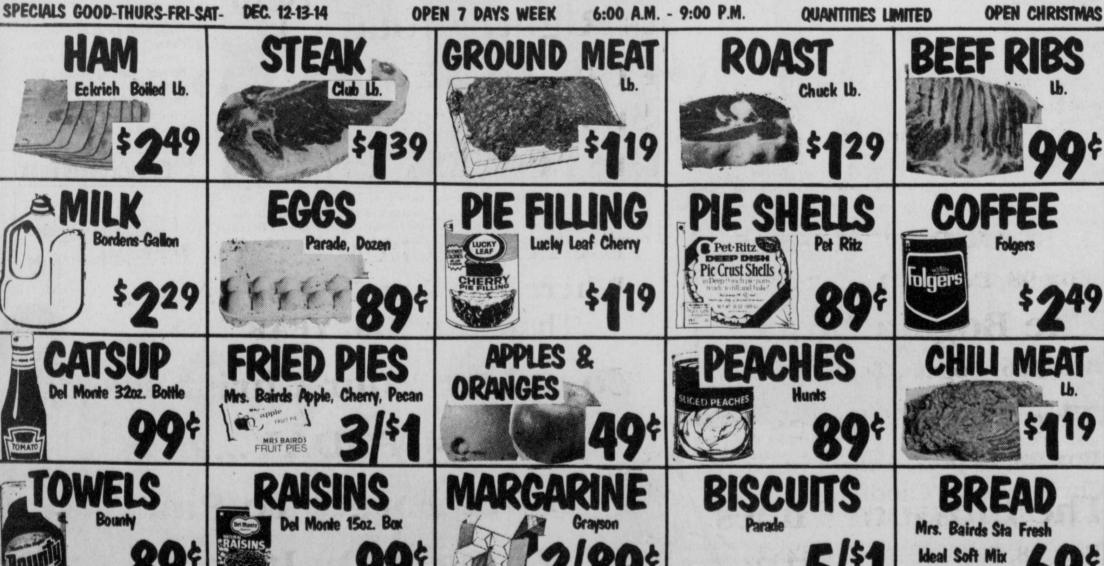

### Pirtle and the First Assembly of God Church in Clarksville for the very beautiful service for our mother and grandmother. Grateful thanks to James Wood for his gentle guidance through our difficult time. Our thanks to friends and neighbors for the lovely flowers, the delicious food and to J.C. and Bertha for welcoming the family into their home. May God bless each and every one The Family of Mauda R. Condra ORDER YOUR HAM & TURKEY **NOW FOR CHRISTMAS** QUANTITIES LIMITED ROAST Chuck Lb.