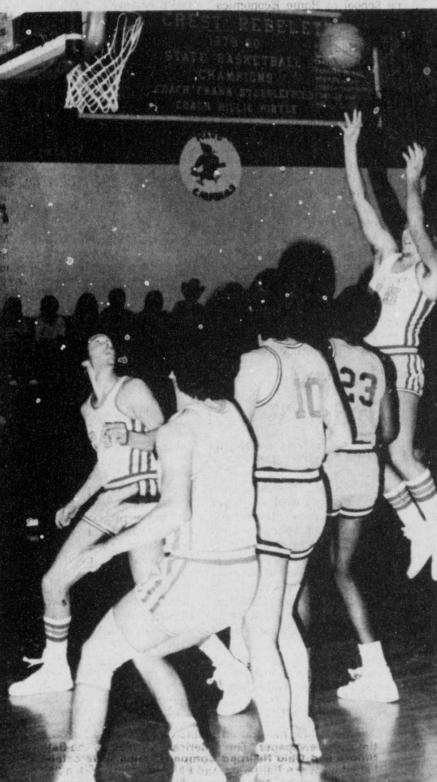

# Rivercrest Rebels Take Third In Tourney

By Diana Eudy

The Rivercrest Reels took third place in the boys' division of the Rivercrest Invitational Tournament held last weekend. The boys played two games in the tourney. Their first contest was with Roxton where they were defeated 48-41. They played North Lamar for the third place title and defeated the Panthers 50-49.

The game against Roxton was a close one throughout. The match was tied at 10-all at the end of the first quarter. Charley Martin and Brad

Anderson scored four points each for the Rebs and Russell Rozell added

The second period gave Roxton a three point lead over the Rebels. They scored nine points to Rivercrest's six. Chris Anderson put through four points and Russell Rozell hit for two.

Rivercrest came back with fourteen points in the third stanza to their opponent's ten, bringing the Rebels within one point of the Roxton boys. Charley Martin hit for six and Tony Jasso, Russell Rozell and Brad Anderson added two each. Chris Anderson, and Chris Anderson each Anderson popped the net with two free throws.

The Roxton team pulled awy in the final quarter with 19 points to the Rebs' 11. Brad Anderson scored four points, as did Chris Anderson. Clint Stephenson added two free throws and Russell Rozell added one.

Roxton took the victory and advanced in the tournament. The Rebels went on to play North Lamar for third

Rivercrest had three players in double figures. Charley Martin, Brad scored ten points. Russell Rozell hit for seven and Tony Jasso with two.

The Rebels met the North Lamar Panthers Saturday afternoon for the third place final. The Rivercrest boys took the game 50-49. Charley Martin was high scorer for the Rebels with 15 points. Russell Rozell was also in double digits with 11.

Rivercrest started out very well marking up 16 points in the first period of play to the Panthers' 8. Charley Martin scored six and Russell Rozell hit for six, four of them on free throws. Tony Jasso and Brad Anderson each added two.

North Lamar took the lead at the halfway mark with 18 points in the second period to the Rebs' seven. The halftime score read 26-23 in favor of the Pantehrs.

Rivercrest took the lead by one point at the end of the third quarter. The Rebels hit for 14 points and the Panthers hit for 10.

The Rebels and Panthers battled for the lead int eh final period of play but when the final whistle blew, it was Rivercrest by one. The Rebels took

Scoring for the Rebels were Charley Martin with 15, Russell Rozell with 11 and Tony Jasso, Brad Anderson and Chris Anderson with eight each.

## THE BOGATA NEWS 75th Year No. 9 BOGATA, RED RIVER COUNTY, TEXAS

By Diana Eudy

Thursday, December 12, 1985

RUSSELL ROZELL makes two for the Rebs against Roxton in the Eudy) Rivercrest Tournament last week.