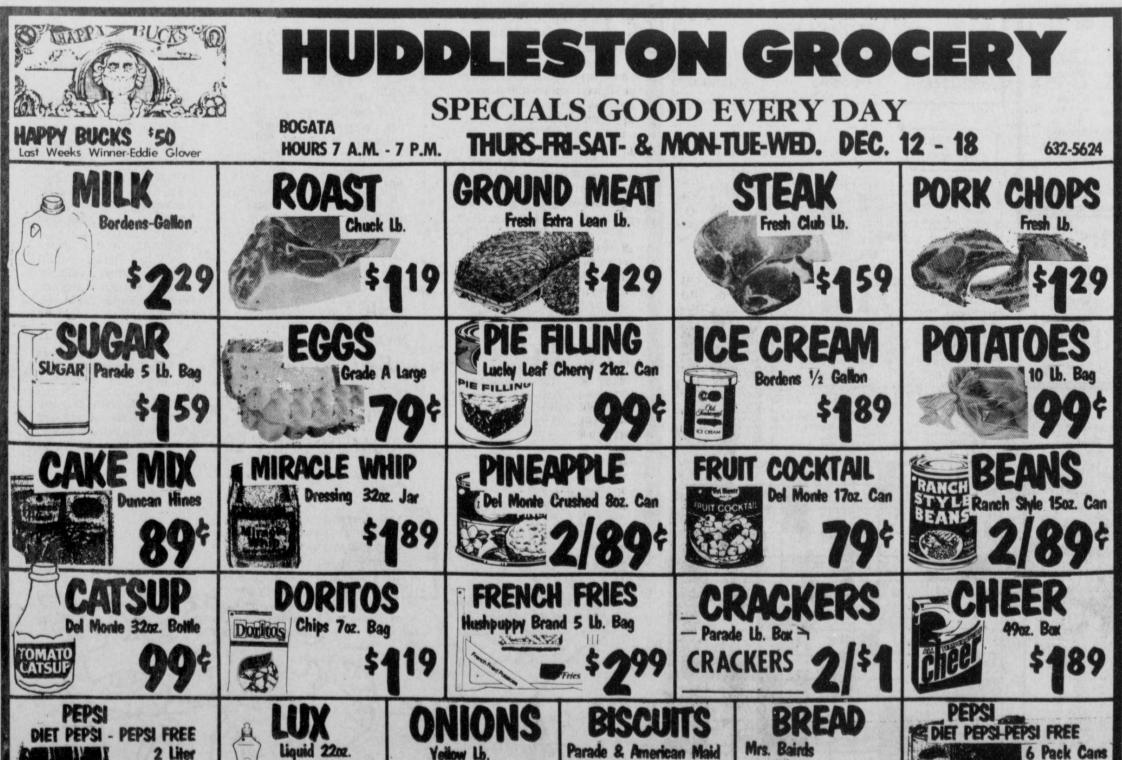

spect. It is also secure enough in its own being to trust each family member. A trusting, respectful family is perceived by others as being a respected, trustworthy family.

Lamar County Judge Brady Fisher was recently presented a plaque by the District 5 Extension Homemakers Association in appreciation for support of programs impacting families. Presengin the plaque was Billie Brown, District 5 Texas Home Economics Director.

My thanks to the readers who located the owner of the unusual doll quilt with tatting around the edge. Doll quilt owner is Mr.s C.L. Porterfield of Detroit. She will be happy to talk to interested quilters about her unique quilt. She has an unusual hobby, she knows how to tat.

Teacher: "What's the difference between one yard and two yards?" Student: "A fence."