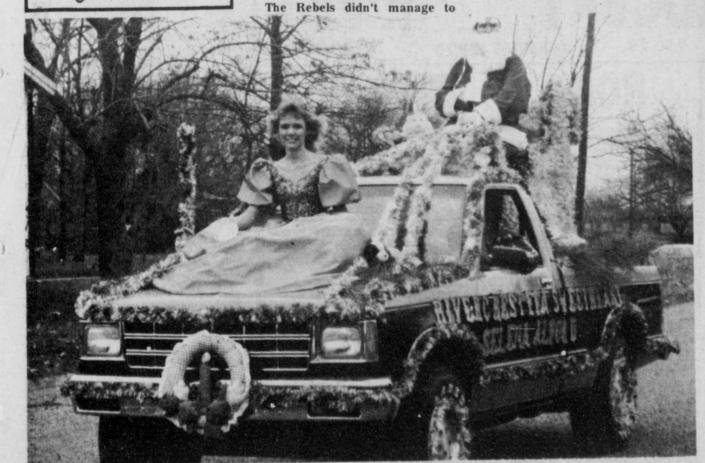

> Nanalee Nichols P.O. Box 306 Bogata, TX 75417

FIRST PLACE in the Talco Christmas Parade last week was

the Rivercrest FFA float. (Staff Photo by Joyce Alexander)