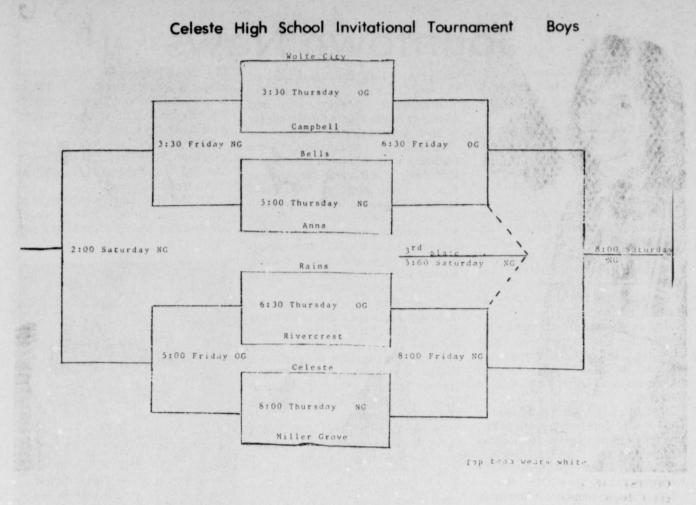

The Rivercrest Rebels will participate in the Celeste Invitational Tournament beginning Thursday, December 12. The Rebels will play Rains at 6:30 p.m. in Celeste.

By: Nanalee Nichols Security. There are many different kinds of it, and it's something we don't think about very often.

The Rebelettes will participate in the Celeste Invitational Tournament beginning Thursday, December 12. They will play Rains at 8 p.m. in Celeste.