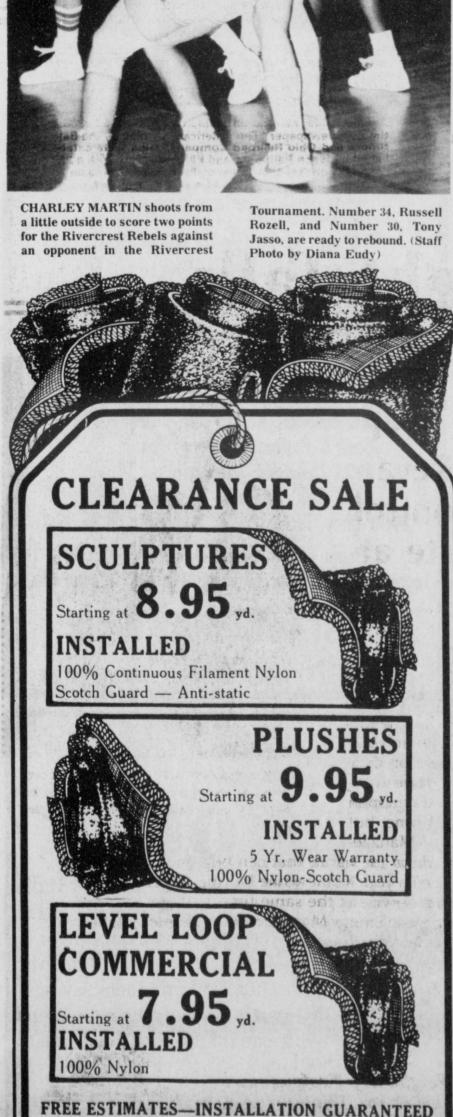

## THE BOGATA NEWS 75th Year No. 9 BOGATA, RED RIVER COUNTY, TEXAS

By Diana Eudy

Thursday, December 12, 1985

RUSSELL ROZELL makes two for the Rebs against Roxton in the Eudy) Rivercrest Tournament last week.