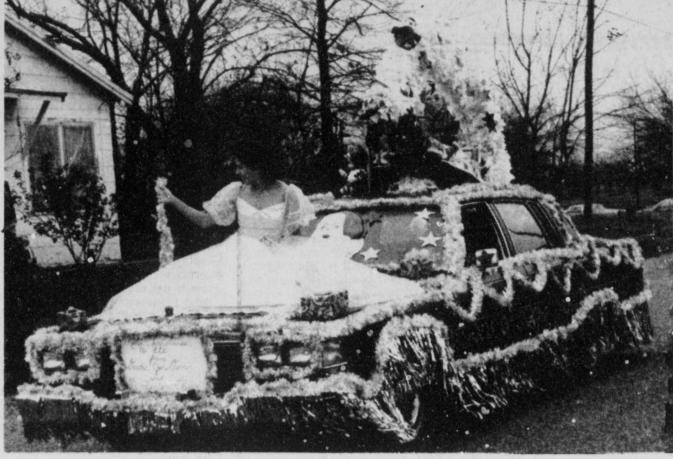

> Nanalee Nichols P.O. Box 306 Bogata, TX 75417

FIRST PLACE in the Talco Christmas Parade last week was

the Rivercrest FFA float. (Staff Photo by Joyce Alexander)