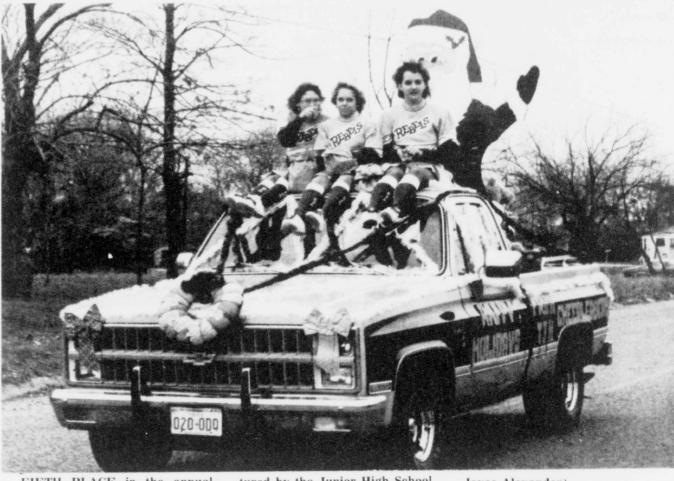

> Nanalee Nichols P.O. Box 306 Bogata, TX 75417

FIRST PLACE in the Talco Christmas Parade last week was

the Rivercrest FFA float. (Staff Photo by Joyce Alexander)