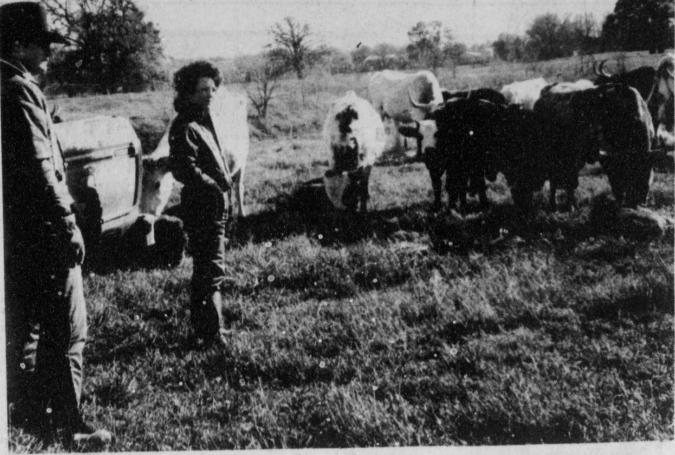

MEMBERS of the Rivercrest Homemaking Class toured the

Talco State Bank recently. They saw a num of things, including

the vault, bookkeeping system, teller windows. (Staff Photo)