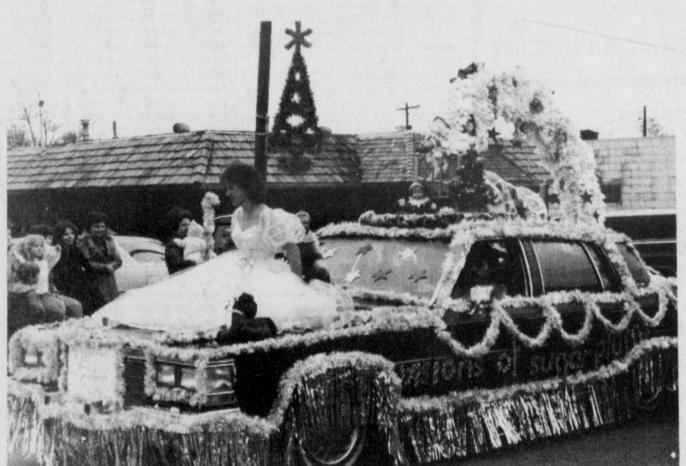

To my undertaker...a special request: six implement and fertilizer dealers for pallbearers. They're used to carrying me.

THE RIVERCREST FFA won first place in the Bogata Christmas

Parade Tuesday afternoon with this entry. (Stall Photo by Diana

### Eudy)