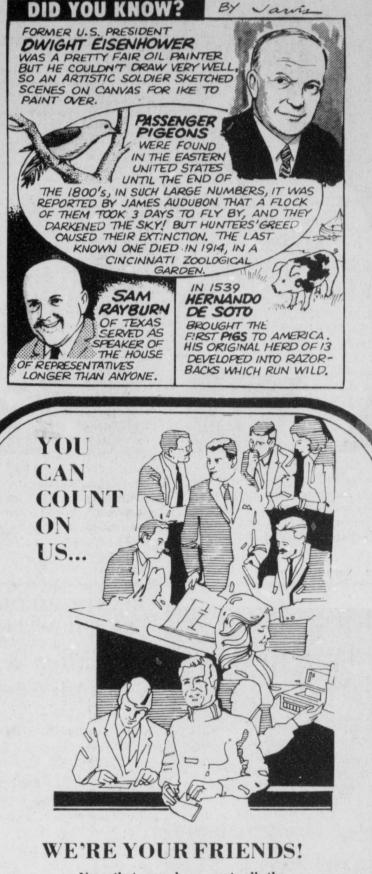

Mr. and Mrs. Monte Allums and Krisha, Mrs. Ray Alford, Bubba and Lori of Bogata. Mr. and Mrs. Gerald Erbackand Charisse and Erick of Sunnyvale. The Erback family were overnight guests.

**Brandy and Brandon Jaggers spent** from Thursday until Sunday afternoon with their grandparents, Mr. and Mrs. T.A. Jaggers of Mt. Pleasant.

Mr. and Mrs. Jackie Geers of Odessa spent Thanksgiving with her sister and brother in law, Mr and Mrs. Bill Dodd and Stacy.

Saturday, November 23 Jimmy Wyche of Arlington brought his mother Mrs. Nancy Wyche and sister Nancy and her son Matthew of Mill Creek, Washington to visit her parents, Mr. and Mrs. Lewis Herring. Jimmy was an overnight guest and returned home Sunday. Mrs. Wyche, Nancy and Matthew remained until Thursday.

#### American Viewpoints





weekend



Now that you have met all the friendly folks at First National Bank, come on in and let us help you set up the program that best suits your needs: Passbook, IRA, checking account, or whatever your needs may be.

We are here to help you in any way that we can.

FIRST NATIONAL BANK

FDIG

IN BOGATA

### Page 7

Guests in the home of Mr. and Mrs. Drew Pirtle, Lana and Clay for Thanksgiving dinner were: Mr. and Mrs. Ed Pirtle and Todd of Beaumont; Vance Pirtle of Texarkana; Mrs. Myra Jean, Darla and Dale, Mr. and Mrs. Donald Jean and Mitch, Mrs. Dana Anderson and Mr. and Mrs. Buford Hood.

The evening meal was smoked deer prepared by Dale Jean with added trimmings

Mr. and Mrs. Howard Potter spent Sunday night with their son Carlos Potter in Kaufman. Monday they were in Dallas to visit their