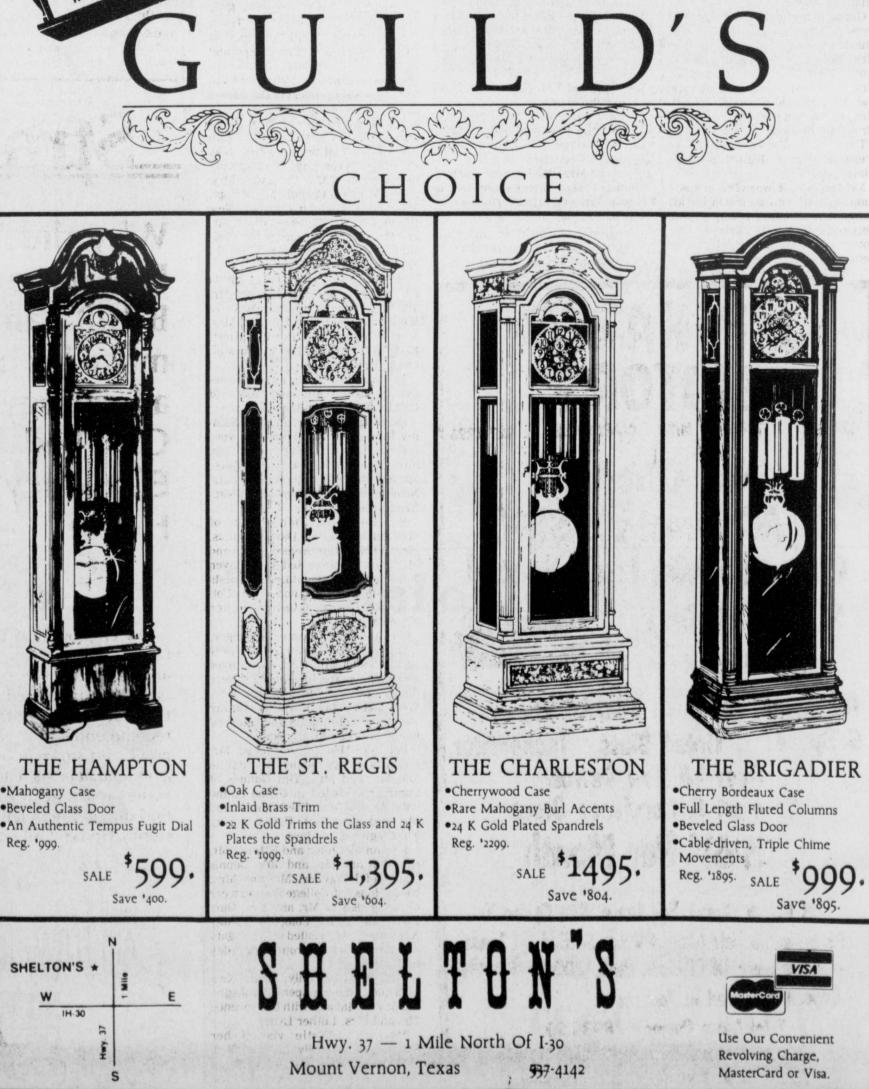

joint effort to serve the rural communities of Red River County in providing water service. Toon stated that back in 1966, the residents of the rural communities were not served from a central water system, and that at that

livestock use was secured from shallow wells, cisterns and ground surface tanks. Since local rainfall is seasonal, there were times of the year when those sources were inadequate in quantity and quality to afford an adequate or safe source of water. Toon went on to say that through the dedication and efforts of concerned members of the corporation, they have grown from their first FmHA loan of \$625,000 in 1968 to serve approximately 480 families to the present FmHA loan, which will enable the corporation to serve approximately 1,475 families.

nice weekend

have a





# Johntown News

#### By Eva Weisinger

Mr. and Mrs. David Potter, Chris Potter and Mr. and Mrs. D.C. Thomas and grandson Donnie Thomas joined Mr. and Mrs. David Stevens and girls of Cropus Christi, Mr. and Mrs. John Fortner, Kristi and Kimberly, Mr. and Mrs. George Green of Mt. Pleasant for Thanksgiving dinner in the home of Mr. and Mrs. Darrel Green of Mt. Pleasant Thursday.

Mr. and Mrs. Morris Parker accompanied Mr. and Mrs. J.T. Sells to Big T Cafe in Mt. Pleasant for lunch Sunday. They had an afternoon drive through parts of Titus, Franklin, Hopkins and Red River Counties.

Dana and Crystal White spent the weekend in Clarksville with their father, Mr. and Mrs. Patrick White.

Dinner guests of Mr. and Mrs. Boots Roberts Thanksgiving day were Mr. and Mrs. Timmy Hiltzman, Chris and Cl