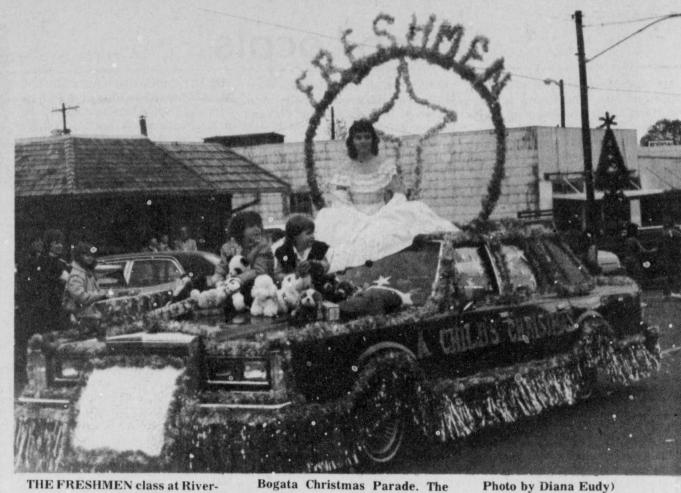

To my undertaker...a special request: six implement and fertilizer dealers for pallbearers. They're used to carrying me.

THE RIVERCREST FFA won first place in the Bogata Christmas

Parade Tuesday afternoon with this entry. (Stall Photo by Diana

### Eudy)