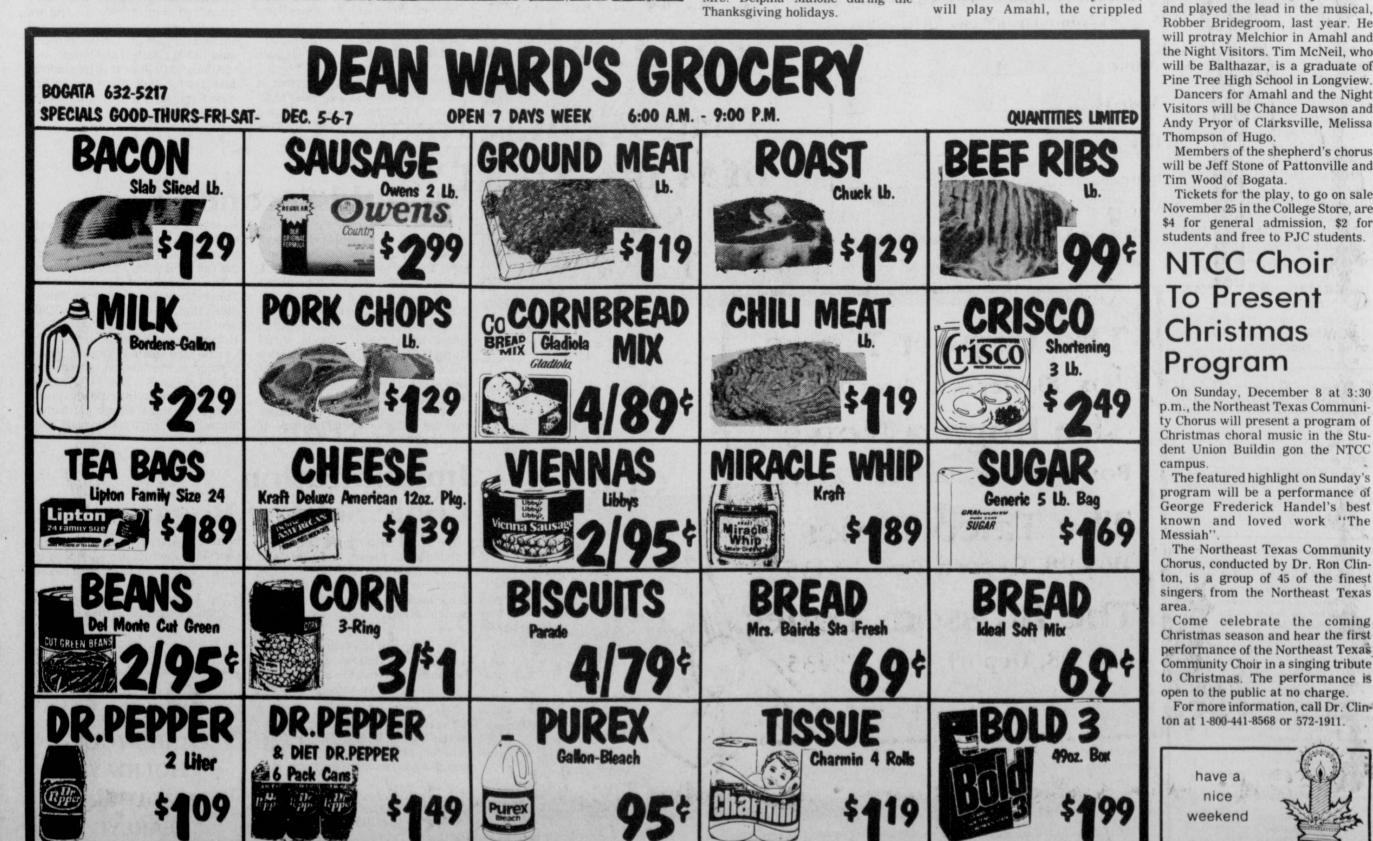

f Vasco, Gary Bridges, Geri Kay and Brandon of Bogata visited Mrs. Delphia Malone during the Thanksgiving holidays.

"Amahl" To **Feature Local Students** 

Paris Junior College's productin of shepherd boy whose life is changed Amahl and the Night Visitors will forever the night he sees the three feature college music and drama Kings. students along with some area talent, mother will be Amy Hiner, PJC said Ray Karrer, director for the Christmas presentation. The colorful music student from Rockwall. David Smith, who plays Kasper, is a former production of Gian-carlo Menotti's Paris High School music and drama one-act opera will be presented Dec. student. 6, 7 and 8 in the Theater at PJC.

Reuel Swint, a sixth grade student at Cecil Everett Elementary School, will play Amahl, the crippled



will be Balthazar, is a graduate of Pine Tree High School in Longview. Dancers for Amahl and the Night Visitors will be Chance Dawson and Andy Pryor of Clarksville, Melissa Thompson of Hugo. Members of the shepherd's chorus will be Jeff Stone of Pattonville and Tim Wood of Bogata. Tickets for the play, to go on sale November 25 in the College Store, are \$4 for general admission, \$2 for students and free to PJC students.

### NTCC Choir **To Present** Christmas Program

On Sunday, December 8 at 3:30 p.m., the Northeast Texas Community Chorus will present a program of Christmas choral music in the Student Union Buildin gon the NTCC campus.

The featured highlight on Sunday's program will be a performance of George Frederick Handel's best known and loved work "The Messiah"

The Northeast