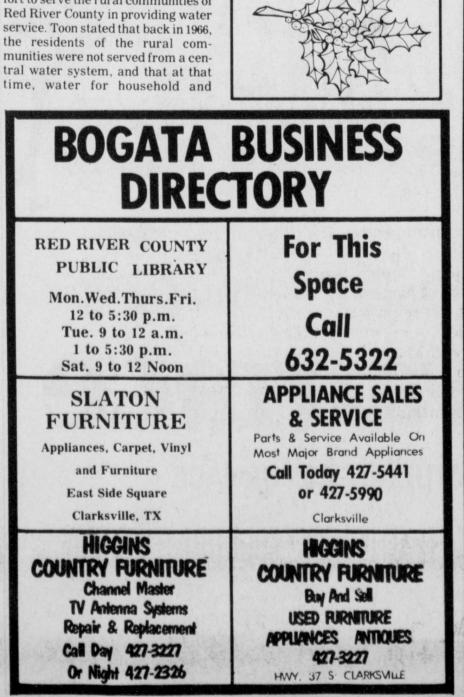

a joint effort to serve the rural communities of Red River County in providing water service. Toon stated that back in 1966, the residents of the rural communities were not served from a central water system, and that at that

livestock use was secured from shallow wells, cisterns and ground surface tanks. Since local rainfall is seasonal, there were times of the year when those sources were inadequate in quantity and quality to afford an adequate or safe source of water. Toon went on to say that through the dedication and efforts of concerned members of the corporation, they have grown from their first FmHA loan of \$625,000 in 1968 to serve approximately 480 families to the present FmHA loan, which will enable the corporation to serve approximately 1,475 families.

nice weekend

have a





# Johntown News

#### By Eva Weisinger

Mr. and Mrs. David Potter, Chris Potter and Mr. and Mrs. D.C. Thomas and grandson Donnie Thomas joined Mr. and Mrs. David Stevens and girls of Cropus Christi, Mr. and Mrs. John Fortner, Kristi and Kimberly, Mr. and Mrs. George Green of Mt. Pleasant for Thanksgiving dinner in the home of Mr. and Mrs. Darrel Green of Mt. Pleasant Thursday.

Mr. and Mrs. Morris Parker accompanied Mr. and Mrs. J.T. Sells to Big T Cafe in Mt. Pleasant for lunch Sunday. They had an afternoon drive through parts of Titus, Franklin, Hopkins and Red River Counties.

Dana and Crystal White spent the weekend in Clarksville with their father, Mr. and Mrs. Patrick White.

Dinner guests of Mr. and Mrs. Boots Roberts Thanksgiving day were Mr. and Mrs. Timmy Hiltzman, Chris and