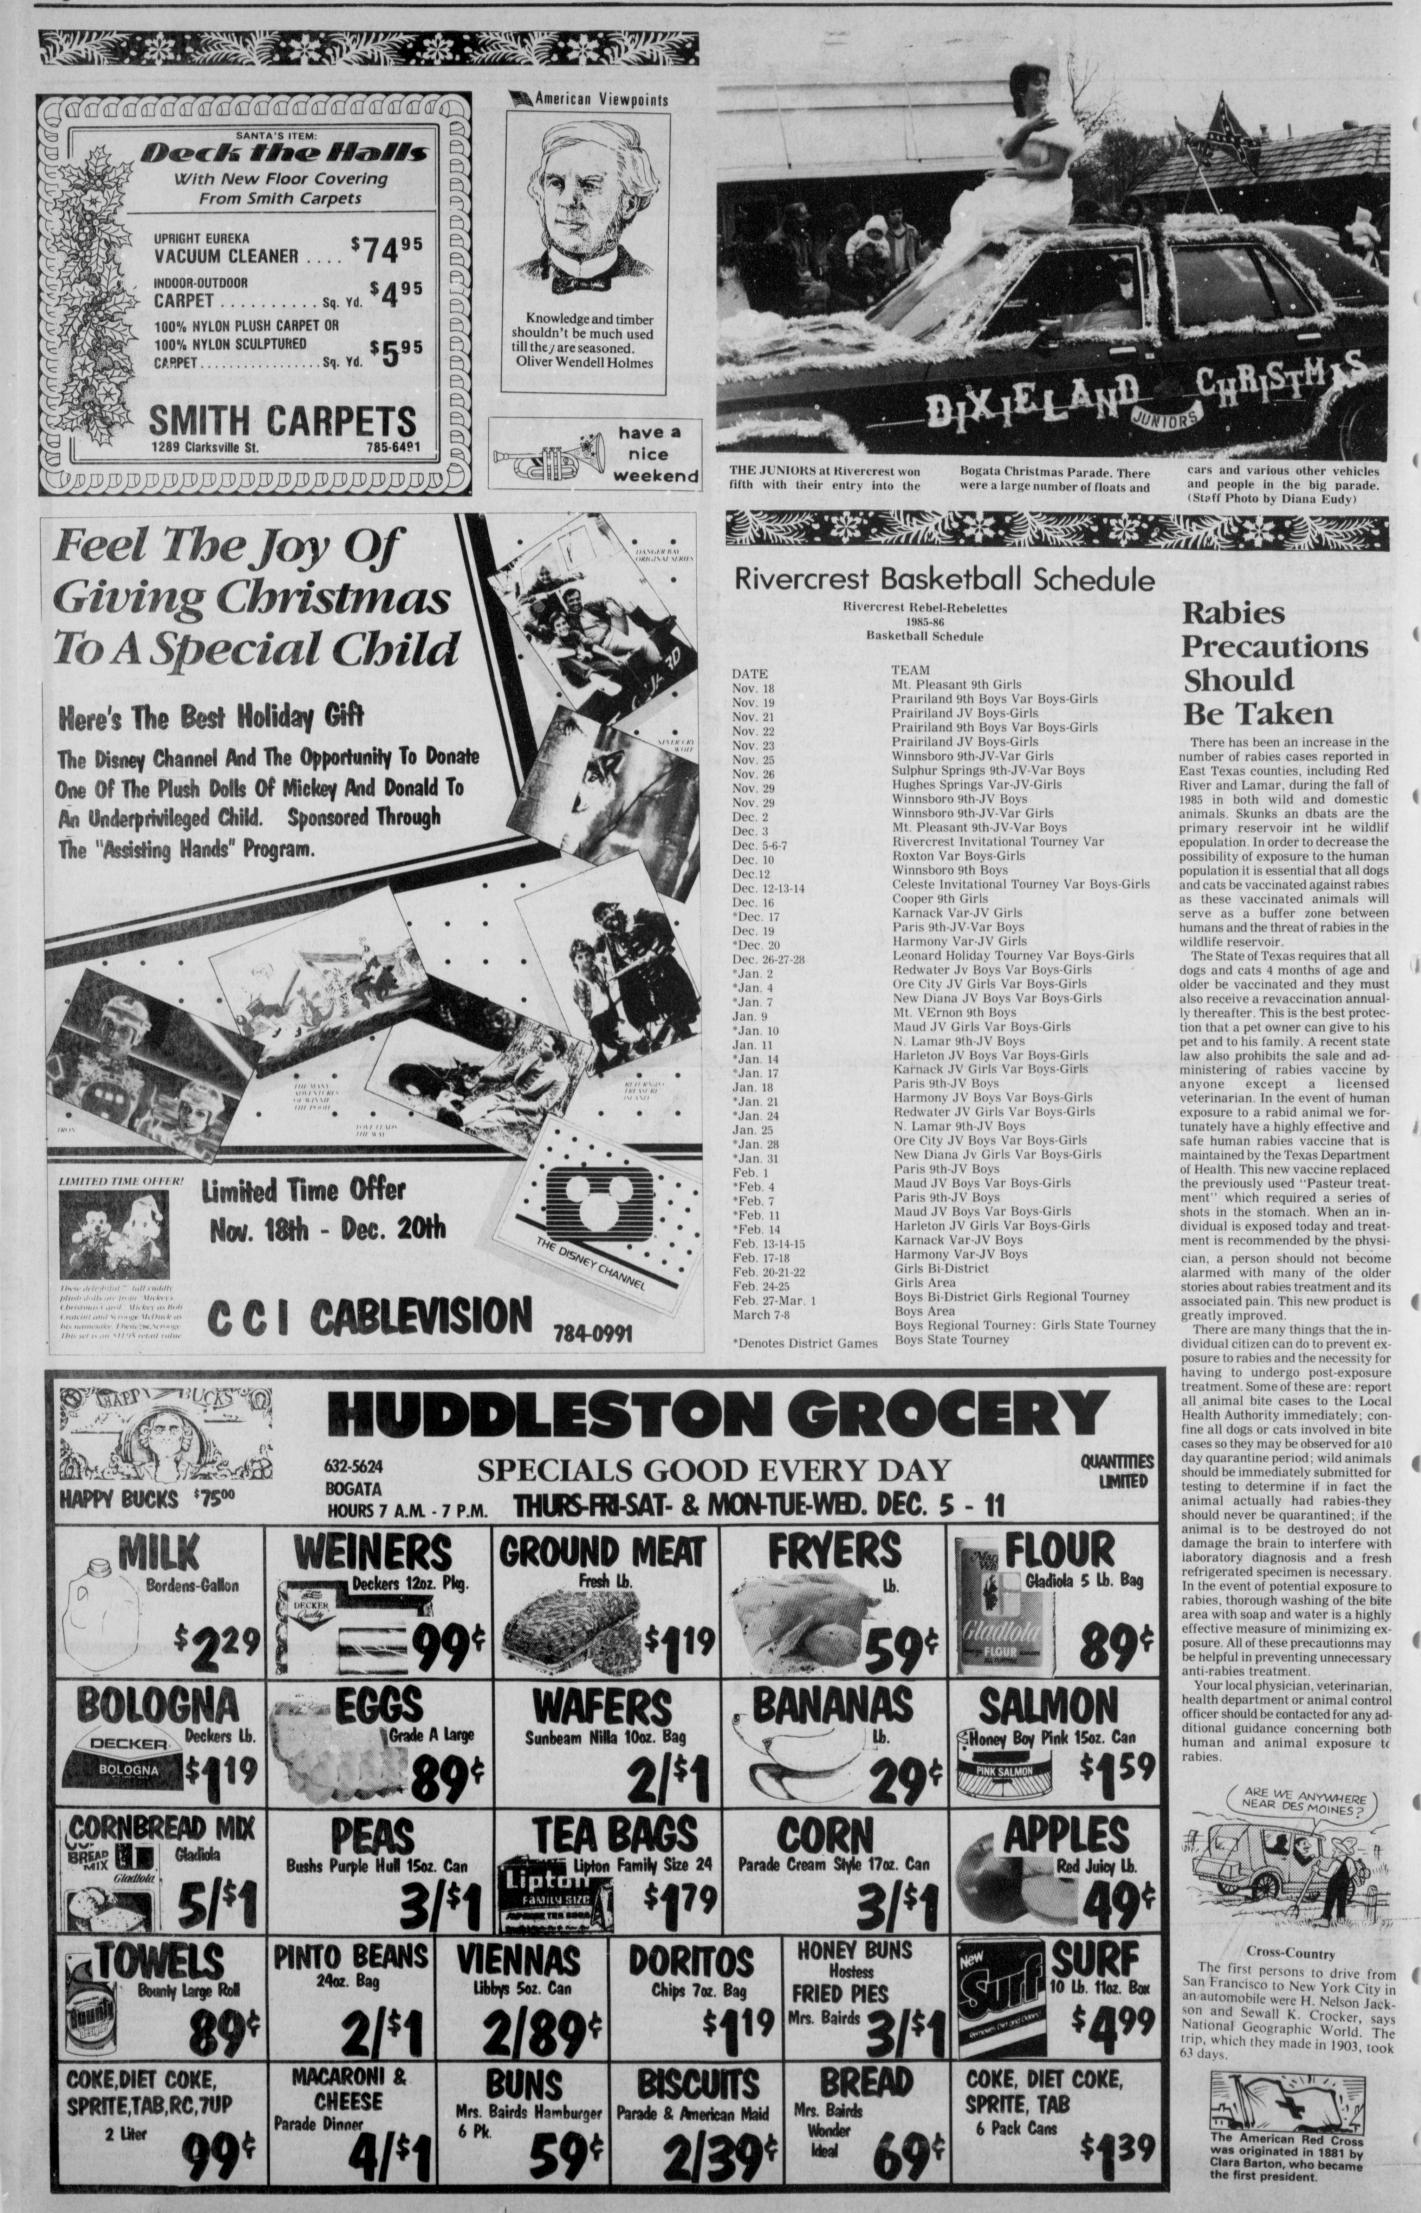

All Rebels contributed to the win

Rivercrest Tourney **Has Strong Field** The annual Rivercrest Invitational and advanced to the regional finals Tourney will start today, Thursday, before they were defeated by the at the Rivercrest and Talco gyms. eventual state champion, Grapeland. In the girls' division, West Lamar-Cooper has a very strong team and Delmar will be the favorite to take the is definitely a strong contender for the tourney crown. All other teams will tourney championship. be strong. Detroit, Rivercrest, In the opposite bracket, Prairiland Prairiland, North Lamar, Cooper and and West Lamar-Delmar will pro-Roxton will all field strong teams. bably meet in the semi-finals Friday Sabine girls have dropped out of the night with the winner advancing to tournament because of travel prothe finals Saturday night. blems and the Rivercrest JV will take "We had a very successful tournatheir place. ment last year. Our crowds were ex-In the boys' division there is no cellent and our games were very clear cut favorite. Rivercrest has close and competitive. We feel we drawn a bye in the first game. Roxhave the best tournament around and ton will play Cooper, Prairiland plays invite everyone out for the games,' Detroit and West Lamar-Delmar said Rebel Coach Wake Wood. plays North Lamar. Admission will be \$1.00 for students Rivercrest will play the winner of and \$2.00 for adults Thursday and Frithe Cooper-Roxton game Friday night day. Saturday's games will be \$2.50 in the nightcap. Cooper defeated for all tickets.