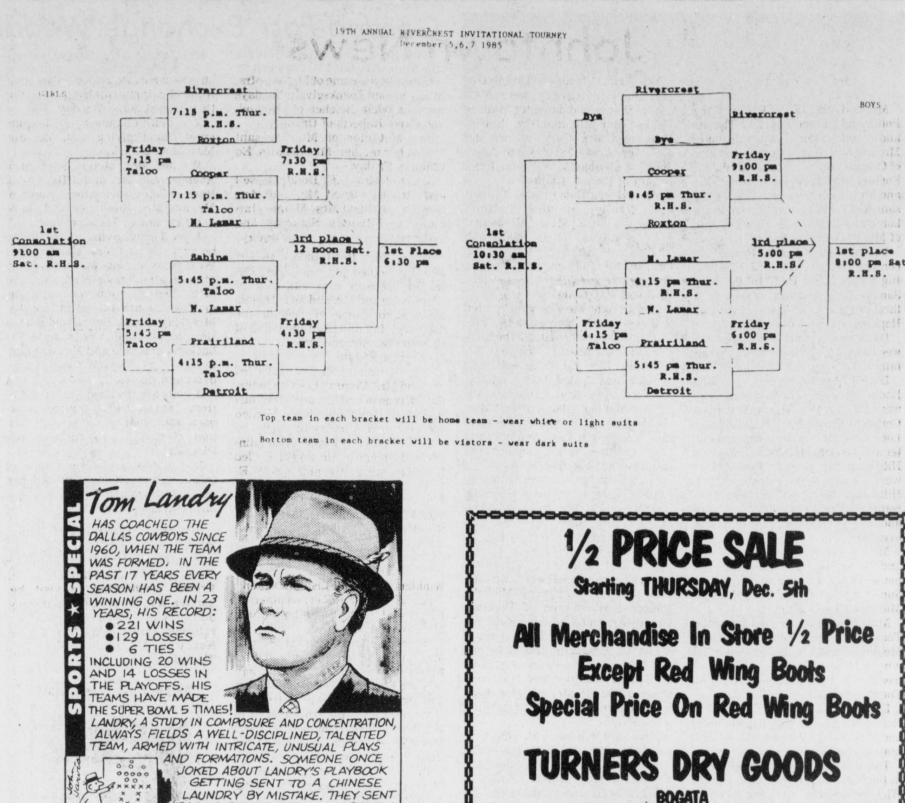

All Rebels contributed to the win

Rivercrest Tourney **Has Strong Field** The annual Rivercrest Invitational and advanced to the regional finals Tourney will start today, Thursday, before they were defeated by the at the Rivercrest and Talco gyms. eventual state champion, Grapeland. In the girls' division, West Lamar-Cooper has a very strong team and Delmar will be the favorite to take the is definitely a strong contender for the tourney crown. All other teams will tourney championship. be strong. Detroit, Rivercrest, In the opposite bracket, Prairiland Prairiland, North Lamar, Cooper and and West Lamar-Delmar will pro-Roxton will all field strong teams. bably meet in the semi-finals Friday Sabine girls have dropped out of the night with the winner advancing to tournament because of travel prothe finals Saturday night. blems and the Rivercrest JV will take "We had a very successful tournatheir place. ment last year. Our crowds were ex-In the boys' division there is no cellent and our games were very clear cut favorite. Rivercrest has close and competitive. We feel we drawn a bye in the first game. Roxhave the best tournament around and ton will play Cooper, Prairiland plays invite everyone out for the games,' Detroit and West Lamar-Delmar said Rebel Coach Wake Wood. plays North Lamar. Admission will be \$1.00 for students Rivercrest will play the winner of and \$2.00 for adults Thursday and Frithe Cooper-Roxton game Friday night day. Saturday's games will be \$2.50 in the nightcap. Cooper defeated for all tickets.