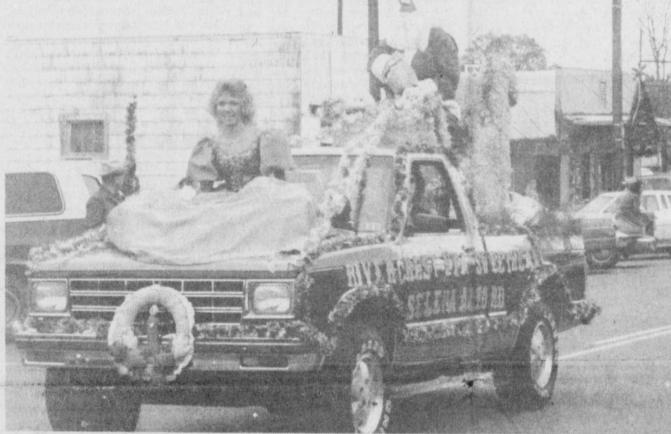

THE RIVERCREST SENIORS captured second place at the **Bogata Christmas Parade which** was held Tuesday afternoon.

(Staff Photo by Diana Eudy)

THE GIRL SCOUTS won third with this entry in the Bogata Christmas Parade Tuesday afternoon. The girls worked hard to

create the float. (Staff Photo by Diana Eudy)

Rivercrest in area play last year 49-45