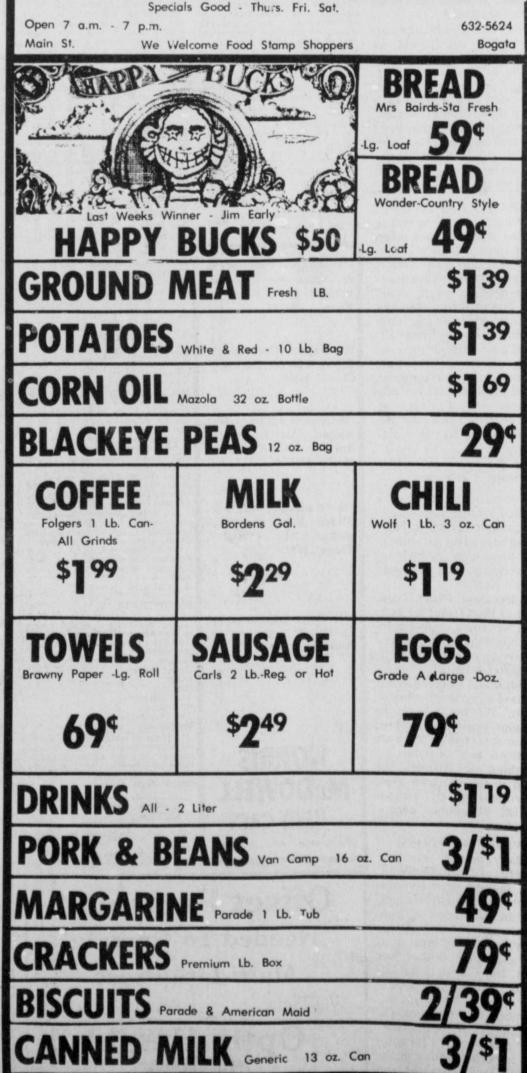

nded.



well in any good soil. For tion for walls and shaded indoor potting, however, rockeries. The fronds of loam, peat or equal parts of this deciduous fern repel leaf mould and sand are water, hence the family recommended. The aralia name, Adiantaceae, the should never be placed in Greek word for dry. The direct sunlight. Indoor light- plant has many basal fronds! and small leaves which are kidney-shaped and green.

Indoors, the maidenhair fern requires frequent wa-Cosmopolitan is the word tering during the growing sometimes used to describe season, should be kept only the maidenhair fern, pop- moist during winter. Good ularly used as an indoor pot drainage is necessary and a



"We have a lot in common, you know, Mr. Houghton . . . YOU'RE filthy rich, and I'VE always WANTED to be.'



3 - Piece Bedroom Set - Campaign Style 095 4 - DRAWER CHEST (mil) NIGHT STAND Reg. 1159.95 Reg. \$75.00 **6 - DRAWER DRESSER** FRIGIDAIRE Reg. 179.95 3 - DOOR REFRIGERATOR Reg. 11,095.95 \$99888 Frigidaire 100 "We Service What We Sell." MAYTAG WASHER No. A110 39888 MAYTA FRIGIDAIRE RANGE olf Cleaning Reg. 1499.95 SECRETARY NOW 39888 Reg. 1169.00 \$12995 NOW **PARIS APPLIANCE CENTER** 

785-7586

Paris, Texas

**Downtown Paris**