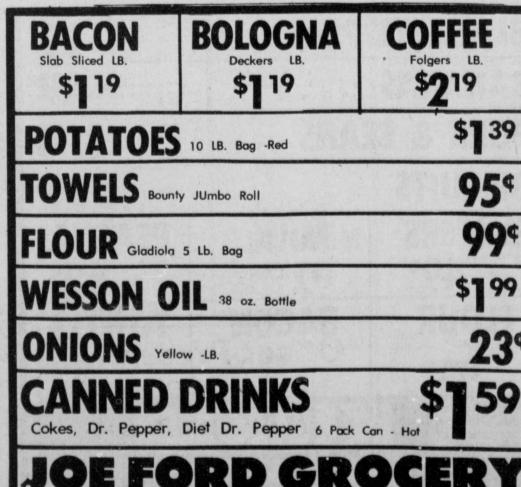

Mr. and Mrs. W.J. Fowler

MARKET

**Special Ways With** This Week's Specials

The wholesale price for beef is dropping so look for specials on all cuts. Ground beef is selling for bargain prices, so now is a good

time to make extra meat loaves, casseroles and pat-

ties. These dishes freeze

Pork prices, too, are be-

well.

BR

Enid, Okla. and Robert

Taylor of Paris, Don Smith

Mrs. Ross Warren Monday. Mr. and Mrs. Bo Buln spent Monday with Mr. and Mrs. George Taylor.