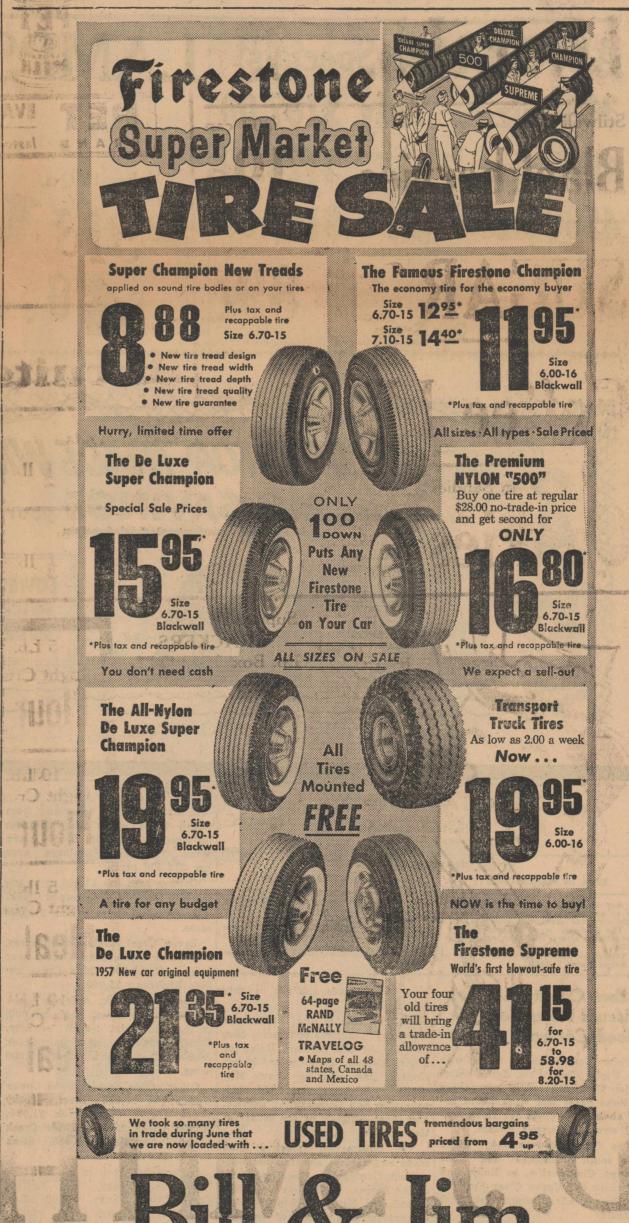

rs. Jonnie Morgan. Mrs. ents, Mr. and Mrs. W. C. Dentag

Mr. and Mrs. Worth Smith returned from a vacation true The tea table was laid with white Arkansas and visiting their son

lawn, with background of climbing moved away in 1944.

Instead of having the region will be held on the Roby Brother Blake, pastor of Roby

Vickie Jan Smith, daughter Mr. and Mrs. James Smith of Water In addition to a lage number of Special guest was Mrs. Malouf's ita Falls went to Haskell to principal officers of the Rotan Grand Chapters during that period. just caught a 25 pound catfish Income. the Colorado river which runs Barth, Mrs. Robert Witherspoon, Mrs. Reece Jones and Mr. and their ranch. Also visiting Mrs. Mitchell Nayfa, Mrs. Leonard Mrs. Howard Wright of Fort Worth, their daughter and granddaughter.



**TEXACO STATION** 

# GARLANDS FURNITURE & APPLIANCE

Pioneer Days Celebartion of

# niversair

Wagon Yard and Livery Stable accommodations for those who live 20 or 30 miles away, who must spend the nights in town. All Saloons will be closed. Town Safe for Women and Children!

Items such as the following '50 years old' will make downpayment on purchase of your choice: Old Horse Collars, Chain Harness, Buggy whips, wagon wheels, Spring Seat, Old Coffee Grinder, Pots, Iron Tea Kettle, Wash Pot, Shoe Last, Bridle Bits, Grubbing Hoe, Branding Iron, Old Guns, Axes, Wire Cutters, Cast Iron Stove, Old Boots, Old Furniture, Old Appliances.

AIR COOLER! Specials! 3000 size .. only \$107.00

4000 size

Extra Heavy \$124.00

4500 size

Extra Heavy \$139.00

9 x 12 Linoleum Regs \$5.88

One Group