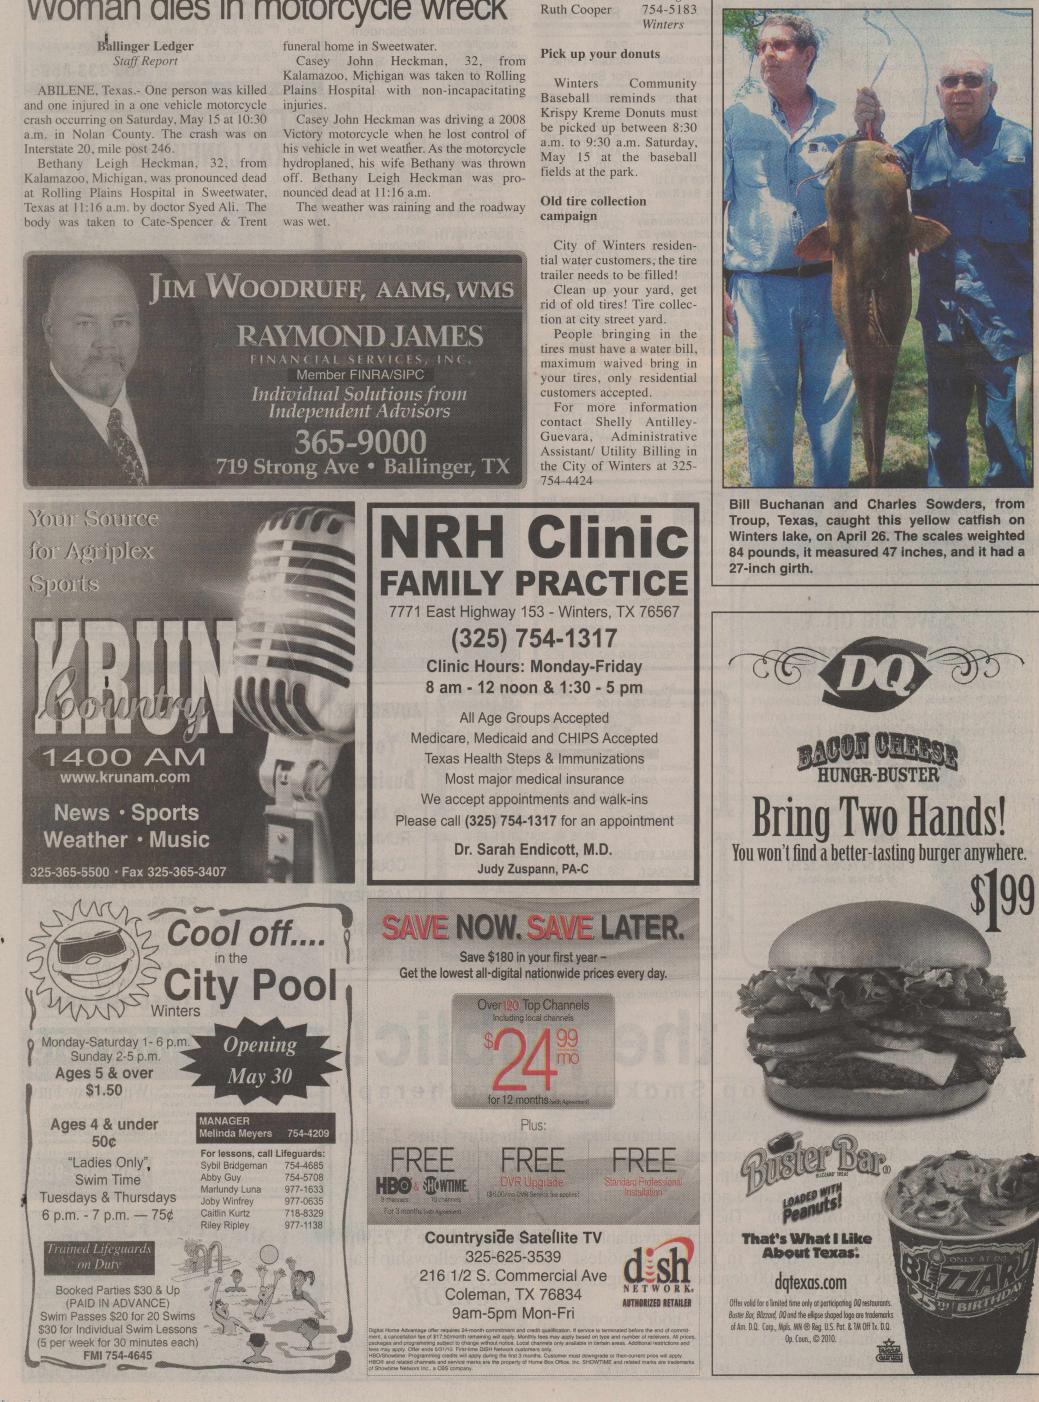

Blue cats are on the flats in quickly opened the letter and

good numbers with a bunch of 10-pounders brought in by jug fishermen and trotliners. Live bait and cut carp seem to be the bait of choice on the cats. I should also note that the channel cats are in shallow water, and corks and cheese bait are taking a mess of filets. The crappie seem to be done with the major part of the spawn, but some are still shallow in the upper rivers, with some very nice ones making the team.