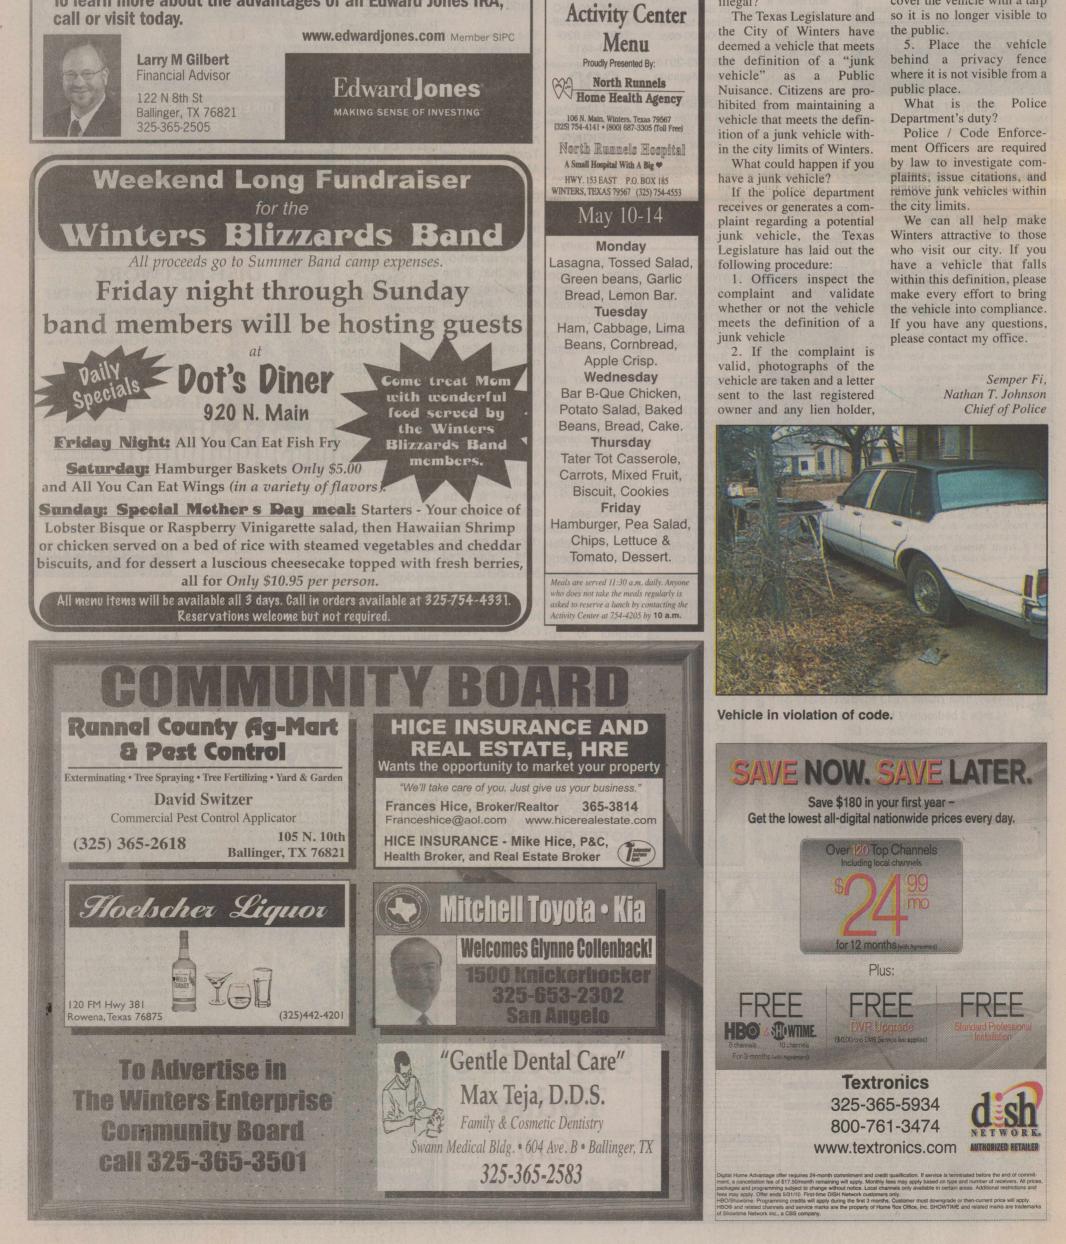

izes and pricing are available. The vendor will provide bags, air and water necessary to transport fish

For available species, sizes and prices, please call the Natural Resources Conservation Service at 325-365-3415

The Fish Program in addition to the Windbreak Tree Program generates funds used for conservation education across our county. You may recognize such things as our frequent fish and wildlife seminars, conservation field days, Natural Resource Day for county fifth graders, poster and essay contest, soil stewardship materials for area churches and sponsoring students and teachers to educational seminars.

## **RETIREMENT MAY BE FAR OFF.** BUT THE APRIL 15 DEADLINE FOR IRA CONTRIBUTIONS ISN'T.

#### To learn more about the advantages of an Edward Jones IRA, call or visit today.



# **City Spring cleanup**

WINTERS. Texas.-Spring cleanup around the city has gone very well and folks have filled up the dumpsters almost as fast as they were dropped off. All of these efforts help make our town look better. I want to encourage our citizens to take pride in their neighborhoods and follow up all year to keep Winters clean and looking good.

The three most prevalent code violation complaints to the Police Department are stagnate water, accumulation of carrion, filth, junk, and the growth or accumulation of weeds and rubbish. Our city code addresses each of these areas and throughout the spring and summer months the Police Department will begin focusing on these issues throughout the city. In the next few articles, I hope to shed some light on how folks can help keep thing