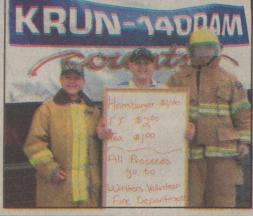

This booth was on fire. Winters **Volunteer Fire** Department turned on the heat with hamburgers, **French fries** and iced tea.

Callahan Divide, a Texas Country Music band out of Abilene, volunteered for Mayfest and offered a great show.