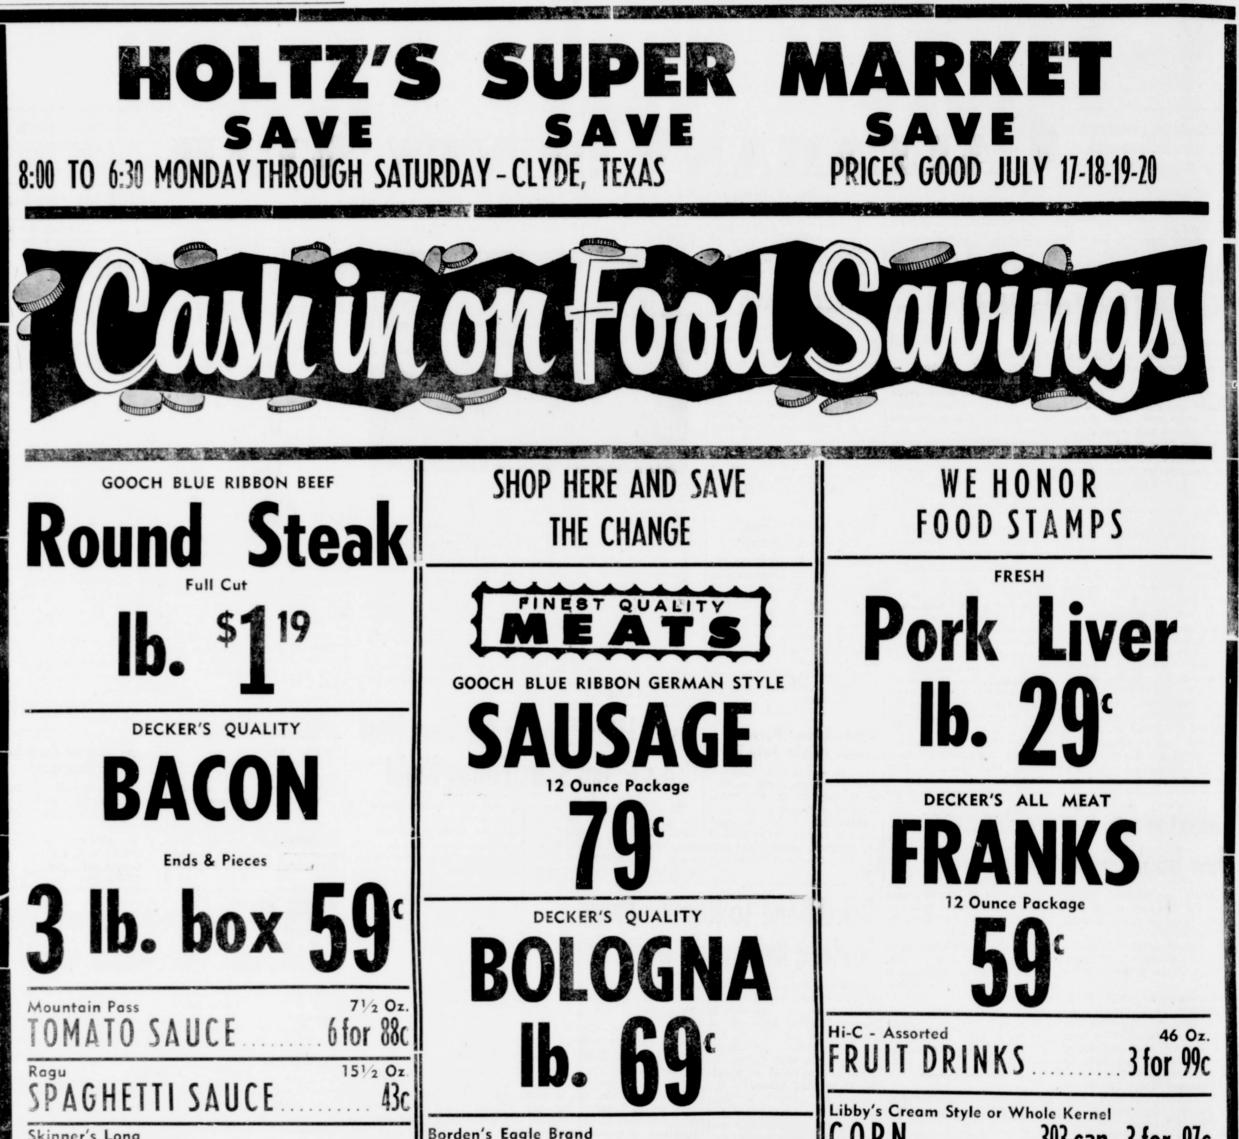

| SPAGHETTI 12 oz. 39c                       | MILK                                                   | C O R N                            |
|--------------------------------------------|--------------------------------------------------------|------------------------------------|
| Assorted<br>KLEENEX 200 ct. box, 3 for 99c | ICE CREAM SALT                                         | PEAS                               |
| FROZEN FOODS                               | TEA                                                    | GREEN BEANS 303 can, 3 for 97c     |
| BROCCOLI 10 oz. 35c                        | Lipton's - Lemon Flavored - Sugar Added<br>ICE TEA MIX | Santa Rosa<br>PLUMS pound 29c      |
| CUTOKRA 10 oz. 49c                         | King Size<br>FAB                                       | California<br>NECTARINES pound 39c |
| FROZEN DINNERS each 49c                    | PALMOLIVE                                              |                                    |
| Libby's Frozen<br>ORANGE JUICE             | DISPOSABLE DIAPERS 12's 99c                            | Texas Yellow<br>ONIONS pound 9c    |
| Handy Pak<br>FRENCH FRIES                  | WE APPRECIATE<br>YOUR BUSINESS                         | Calif. Long White<br>POTATOES      |