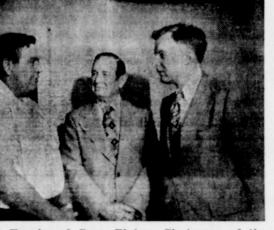

Raymond Franke of Cross Plains, Chairman of the Callahan-Shackelford County Farm Bureau Peanut Advisory Committee, represented this county at a meeting June 27 in Brownwood to discuss organizing a Peanut Division in the Texas Farm Bureau. He is shown here with J. T. Woodson of Gober, President of the Texas Farm Bureau; and Seeley Lodwick, Washington, D. C., Director of Governmental Affairs for the American Farm Bureau Federation. Lodwick discussed current legislative issues affecting peanut producers. One purpose of the meeting was to surface problems of peanut producers so that these matters could be incorporated in the Farm Bureau Policy Development Process at the county level. There are now 15 peanut-roducing counties in Texas which have Peanut Divisions at the county level. The Texas Farm Bureau presently has State Commodity Divisions for rice and cotton.