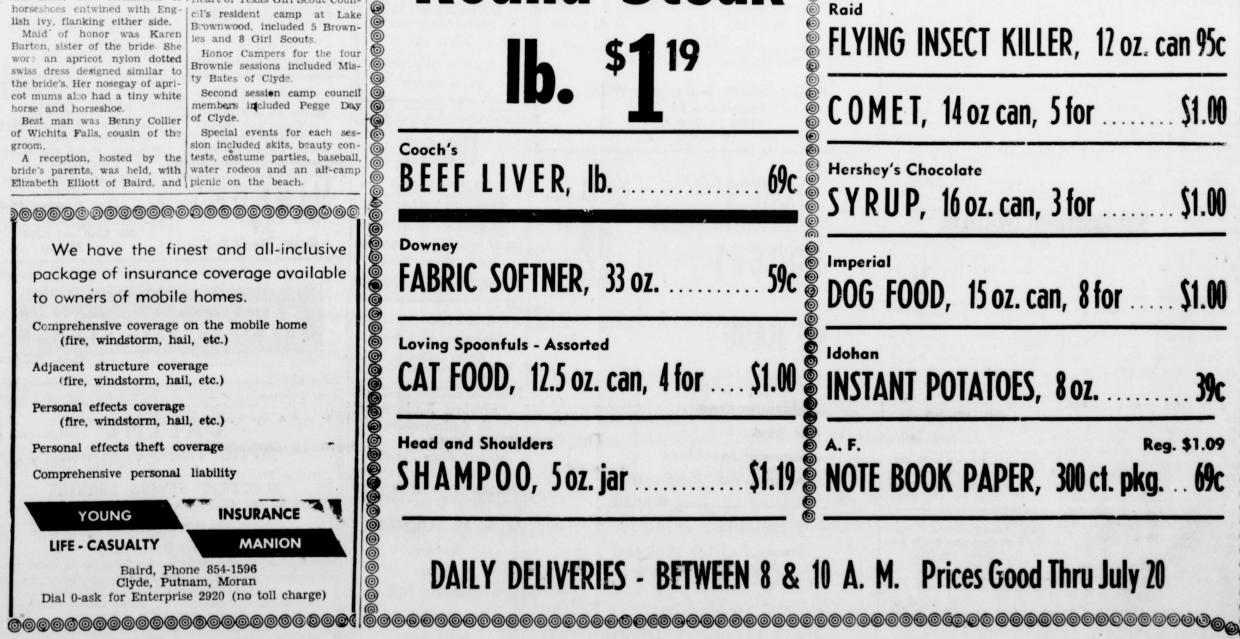

| SPAGHETTI 12 oz. 39c                       | MILK                                                   | C O R N                            |
|--------------------------------------------|--------------------------------------------------------|------------------------------------|
| Assorted<br>KLEENEX 200 ct. box, 3 for 99c | ICE CREAM SALT                                         | PEAS                               |
| FROZEN FOODS                               | TEA                                                    | GREEN BEANS 303 can, 3 for 97c     |
| BROCCOLI 10 oz. 35c                        | Lipton's - Lemon Flavored - Sugar Added<br>ICE TEA MIX | Santa Rosa<br>PLUMS pound 29c      |
| CUTOKRA 10 oz. 49c                         | King Size<br>FAB                                       | California<br>NECTARINES pound 39c |
| FROZEN DINNERS each 49c                    | PALMOLIVE                                              |                                    |
| Libby's Frozen<br>ORANGE JUICE             | DISPOSABLE DIAPERS 12's 99c                            | Texas Yellow<br>ONIONS pound 9c    |
| Handy Pak<br>FRENCH FRIES                  | WE APPRECIATE<br>YOUR BUSINESS                         | Calif. Long White<br>POTATOES      |