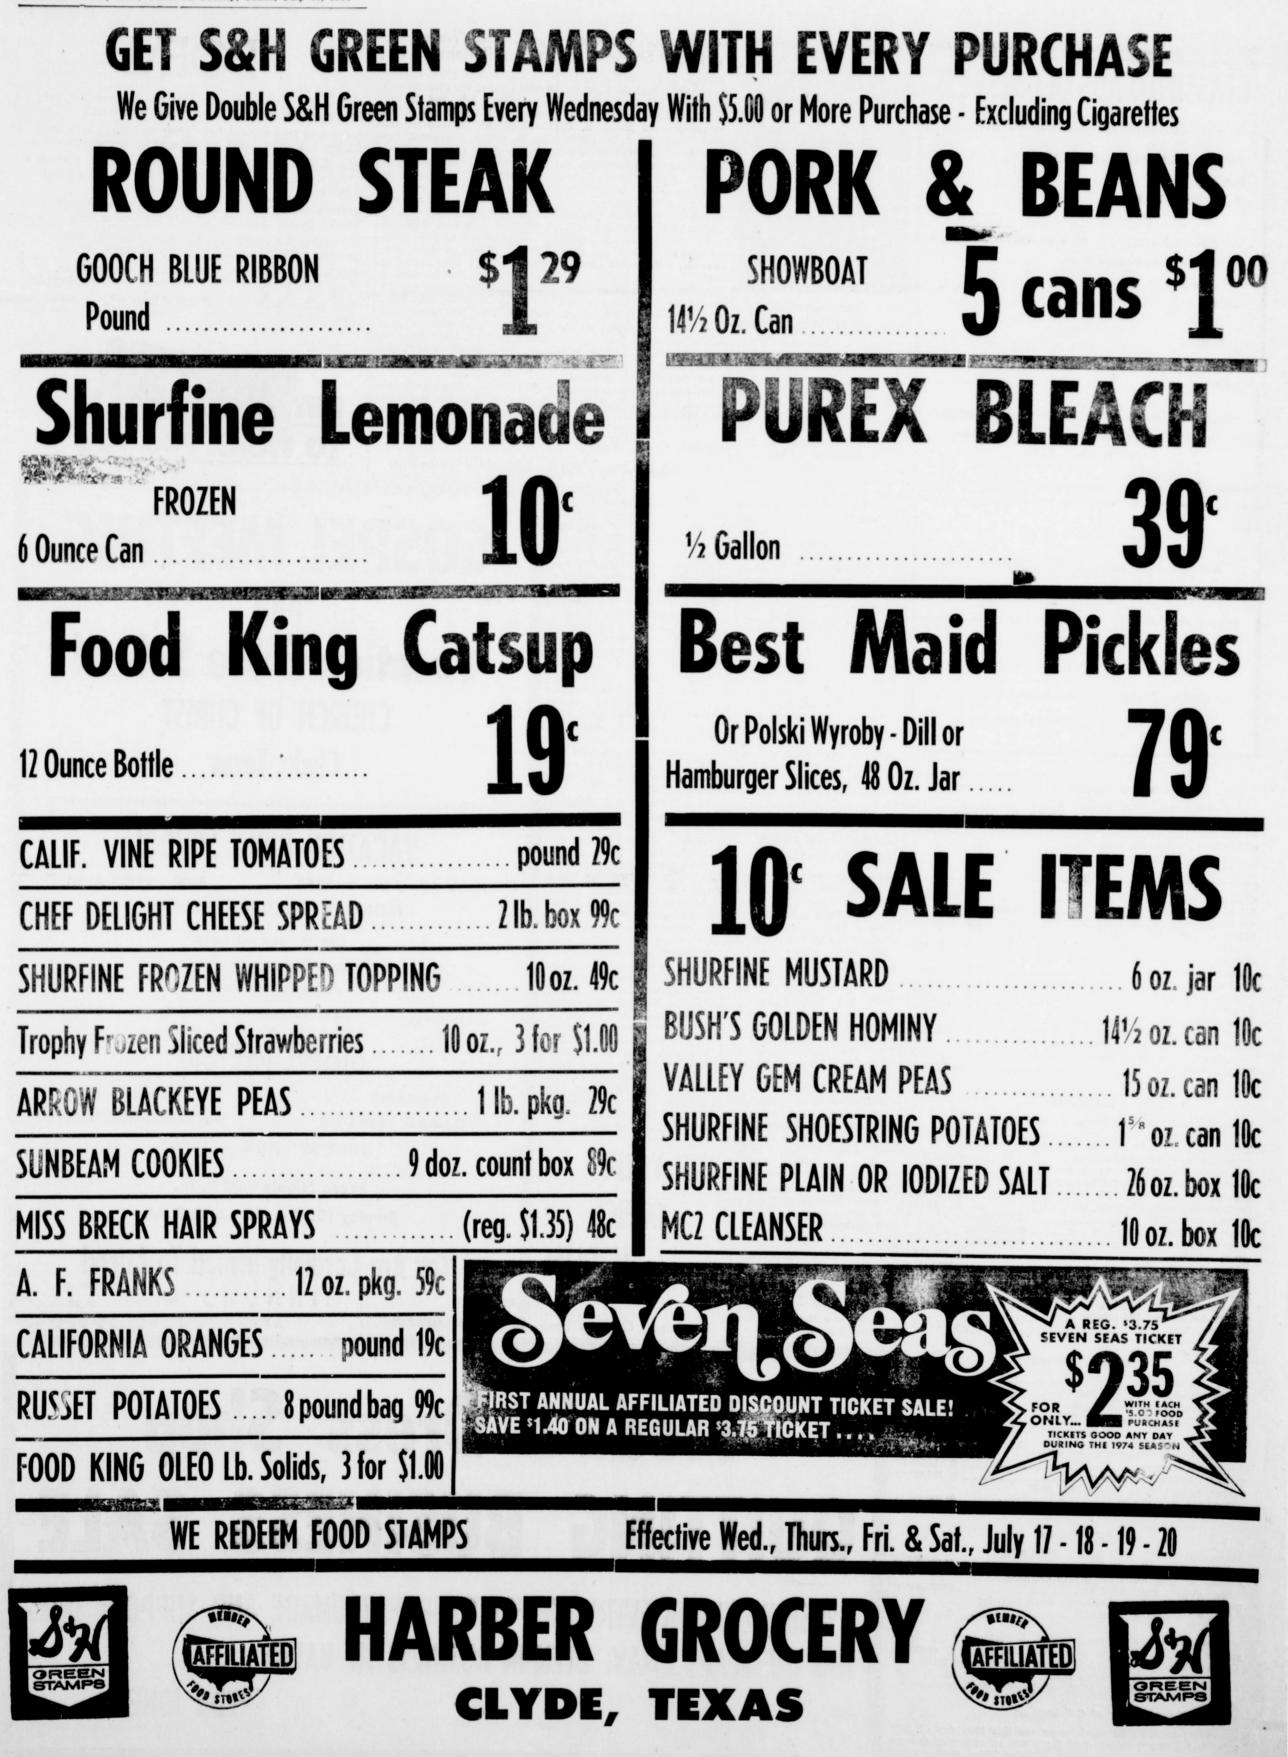

| SPAGHETTI 12 oz. 39c                       | MILK                                                   | C O R N                            |
|--------------------------------------------|--------------------------------------------------------|------------------------------------|
| Assorted<br>KLEENEX 200 ct. box, 3 for 99c | ICE CREAM SALT                                         | PEAS                               |
| FROZEN FOODS                               | TEA                                                    | GREEN BEANS 303 can, 3 for 97c     |
| BROCCOLI 10 oz. 35c                        | Lipton's - Lemon Flavored - Sugar Added<br>ICE TEA MIX | Santa Rosa<br>PLUMS pound 29c      |
| CUTOKRA 10 oz. 49c                         | King Size<br>FAB                                       | California<br>NECTARINES pound 39c |
| FROZEN DINNERS each 49c                    | PALMOLIVE                                              |                                    |
| Libby's Frozen<br>ORANGE JUICE             | DISPOSABLE DIAPERS 12's 99c                            | Texas Yellow<br>ONIONS pound 9c    |
| Handy Pak<br>FRENCH FRIES                  | WE APPRECIATE<br>YOUR BUSINESS                         | Calif. Long White<br>POTATOES      |