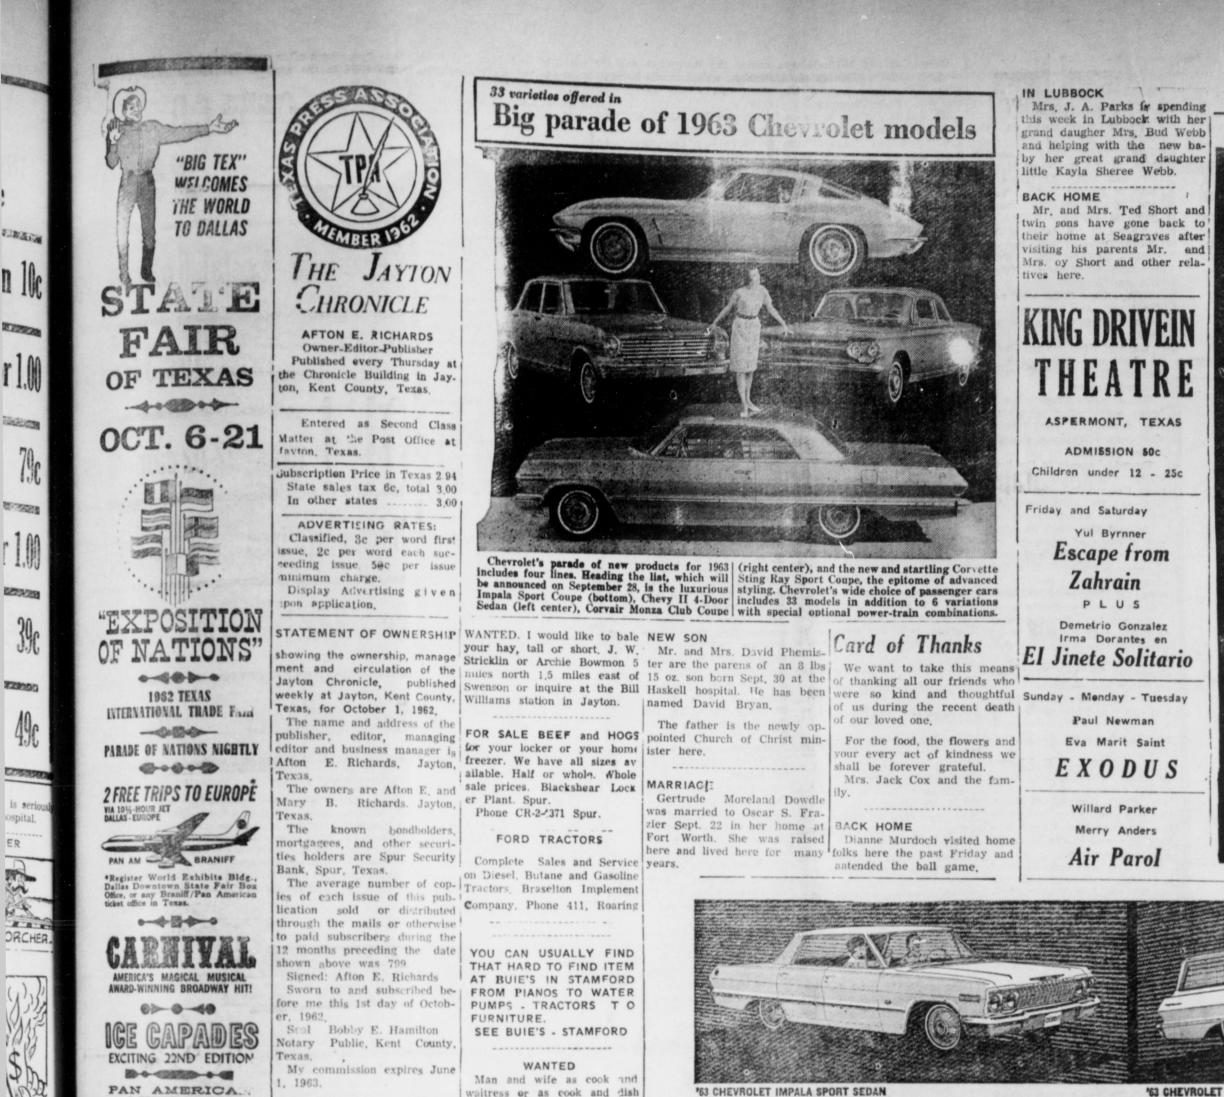

## More than 600 people here Beck south of Clairemont in

THE JAYTON

the new 1963 cars here last 28 Friday, and they liked what 12 President, Juanita Tyler. they saw. Vice president, Betty Park-Hall Wild showed the new '63, 174 Chevrolets. They had a new 5 of Secretary, Marsanette Cox. Imapla, a Bel Aire a nd a new Treasurer, Carol Ann Sandlin sports model Chevvy 2. Reporter, Sharon Kay Moore Goodall Ford showed the new Song leader, Bonnie Boydstun 500, a Fairlane and Falcon Bill Stanaland carried 14 for But soon after the game got Parliamentarian, Teresa Kyle

Plans were discussed for the station wagon. formal and informal initiation There were no major chansome new trim, and both have gain. Twenty three girls attended some new body styles on the

the meeting with Miss Joretta market this year. Both local dealers said this week they were trying to get all the cars they could, in order **4-H Club Kids** to be able to supply the demand.