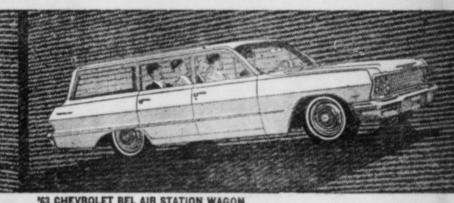

## More than 600 people here Beck south of Clairemont in

THE JAYTON

the new 1963 cars here last 28 Friday, and they liked what 12 President, Juanita Tyler. they saw. Vice president, Betty Park-Hall Wild showed the new '63, 174 Chevrolets. They had a new 5 of Secretary, Marsanette Cox. Imapla, a Bel Aire a nd a new Treasurer, Carol Ann Sandlin sports model Chevvy 2. Reporter, Sharon Kay Moore Goodall Ford showed the new Song leader, Bonnie Boydstun 500, a Fairlane and Falcon Bill Stanaland carried 14 for But soon after the game got Parliamentarian, Teresa Kyle

Plans were discussed for the station wagon. formal and informal initiation There were no major chansome new trim, and both have gain. Twenty three girls attended some new body styles on the

the meeting with Miss Joretta market this year. Both local dealers said this week they were trying to get all the cars they could, in order **4-H Club Kids** to be able to supply the demand.