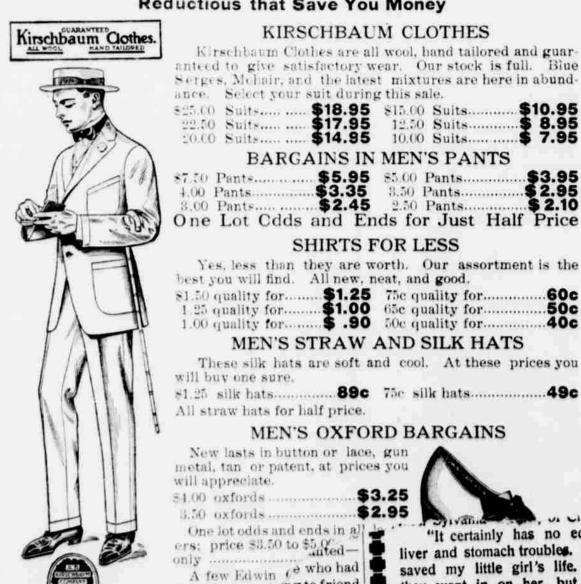

# Bargains in Men's Goods of Quality, Style and Service Reductious that Save You Money

KIRSCHBAUM CLOTHES Kirschbaum Clothes are all wool, hand tailored and guaranteed to give satisfactory wear. Our stock is full. Blue Serges, Mchair, and the latest mixtures are here in abundance. Select your suit during this sale.

| \$25,00 | Suits | \$18.95   | \$15.00 | Suits          | 10.95   |
|---------|-------|-----------|---------|----------------|---------|
| 22,50   | Suits | \$17.95   | 12.50   | Suits          | 8.95    |
| 20.00   | Suits | \$14.95   | 10.00   | Suits<br>Suits | 7.95    |
|         | BAI   | RGAINS IN | MEN     | SPANTS         |         |
| 87.50   | Pants | \$5.95    | 85.00   | Pants          | \$3.95  |
| 4.00 I  | Pants | \$3.35    | 3.50 I  | Pants          | \$ 2.95 |
| 9.00    | Dante | \$2 45    | 9.50    | Pents          | \$ 2.10 |

SHIRTS FOR LESS Yes, less than they are worth. Our assortment is the

best you will find. All new, neat, and good. 

MEN'S STRAW AND SILK HATS

These silk hats are soft and cool. At these prices you will buy one sure. 

MEN'S OXFORD BARGAINS

New lasts in button or lace, gun metal, tan or patent, at prices you will appreciate. \$4.00 oxfords ... 3.50 oxfords ......\$2.95 One lot odds and ends in all ers: price \$3.50 to \$5.00 "It certainly has no equal for ... liver and stomach troubles. I firmly bei. 25c saved my little girl's life. When she he

oxfords for onlying to friend All other of fustily, but he per cent did to the hearty mother and son do-

Ladies Dresses for ad the attending phy-A Big lot Percal House Dress, the encouraging renew lines. All sizes in neat Par with proper care Joe to \$1.75. Choice for ....-peedily recover from his Dressy Dress stroke."-Rule Review.