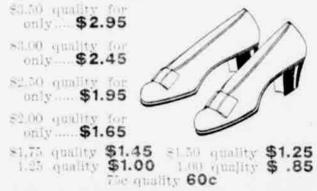

# Shoe Bargains for Ladies, Misses and Children

Dainty New Shoes With Style and Service at Prices You Must Appreciate

One Lot Ladies' Odds and Ends, worth \$3.00, \$3.50 and \$1.95 One Lot Children's Odds and Ends, worth \$1.75 to \$1.25; choice 95c

One Lot Tan, Red and White 50c