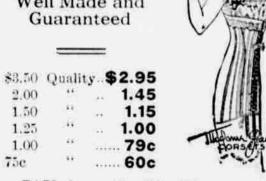

# American Beauty Corsets Reduced

New This Season Models.

Well Made and

White Quilt Bargains

| A big a<br>mor | ssortme<br>ney-savi |      |          | bed   | spr | end at |
|----------------|---------------------|------|----------|-------|-----|--------|
| \$3.50 Q       | uilts\$             | 2.75 | \$3.00 ( | uilts | \$  | 2.25   |
| 2.50           | 344                 | 1.85 | 2.25     | 44    |     | 1.75   |
| 2.00           | **                  | 1.45 | 1.75     | **    | *** | 1.35   |
| 1.50           | **                  | 1.20 | 1.25     | (66)  |     | 1.00   |