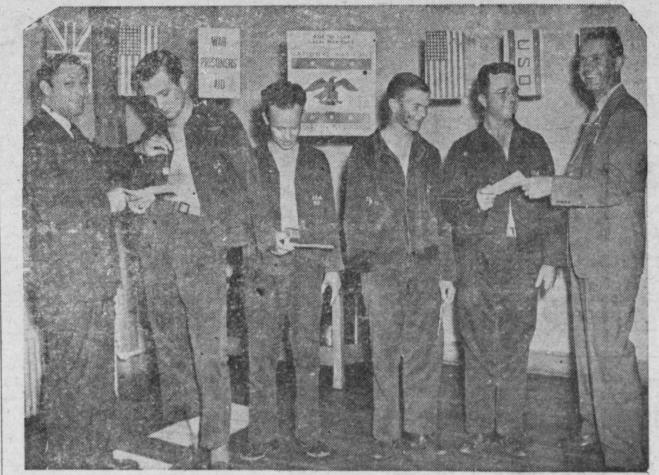

### Local Draft Board **Changes Office Hours**

BECAUSE THEY KNOW what USO, War Prisoners Aid and other agencies of the National War Fund are doing for their buddies abroad, these wounded veterans of fighting overseas were among the first to contribute to the Texas war fund campaign. The war fund never solicits gifts from service men, but these Texas veterans asked war fund officials to call on them at McCloskey General Hospital, Temple, where they are recovering from wounds, and insisted upon contributing on behalf of their comrades in Italy and France. From left to right above are: Raleigh Leatherman, Bell Telephone Company executive who is helping with the war fund drive; T/5 Leland Grohman of San Antonio; T/4 Donald Brown of Mart; S/Sgt. Wilbert Beckman of Bellville; Pvt. Vollie Gafford of Turkey, Texas, and Leslie Huff, chairman of the Bell County War Chest. (Photo by U. S. Signal Corps Photographer.)