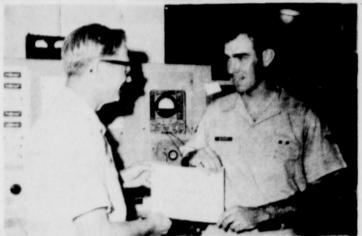

Registration for boys Pee Wee and Midget Football will be held August 21 and Augu & 28 between 10:00 and 2:3 at the Youth Center.

New Superintendent, James Pearson, addresses Teachers Appreciation Coffee