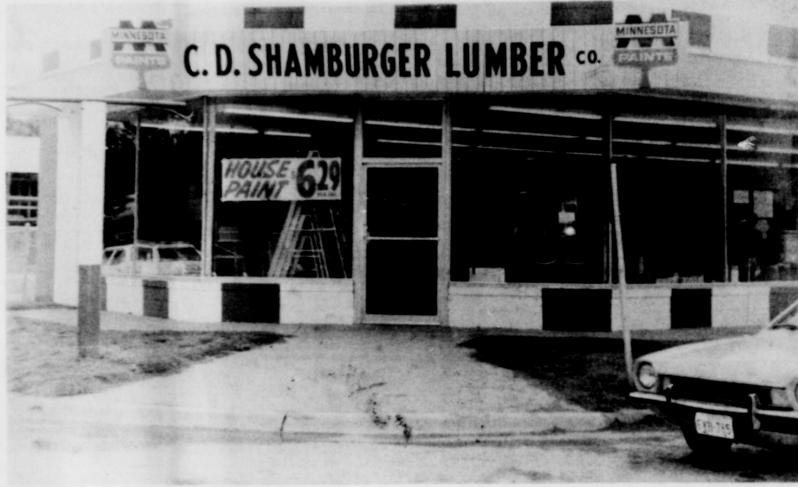

## C.D. Shamburger Lumber Company Conduct Holds Grand Opening In Burkburnett survey

Shown above are Jerry Brooks, C. D. Shamburger Lumber Co. manager, Terry Armstrong, Bob Tyles and Dale Brooks.

Grand opening of the new C. D. Shamberger Lumber Company has been set for Friday, Aug. 27 at 10:00 a.m. by yard manager, Jerry Brooks.

Much work has gone into the tearing down of old buildings and the remodeling of the lumyard. Brooks states that along with offering the people of

Burkburnett and this area items would be offered through years experience in the lumquality products, the new lum- Sept. 30, and that people vis- ber yard business. ber vard will strive to give iting the vard are encouraged superior service to their cus-

In order that the people of Burkburnett might get acquainted with the lumber yard and its employees, Brooksannounced that special sale

tomers.

These include a color TV, which will be given away Sept.

Brooks comes to Burkburnett from Vernon. The 37 are looking forward to serving year old manager was born you. in Jacksboro and has had 181/2

The new yard, lo to register for free gifts. of the Post Office, will employ four people including Jerry Brooks, mgr.; Terry Armstrong, Bob Tyles, and Dale Brooks. These people

The Burkburnett Booster Club will hold its first meeting of the year Monday night at 7:00 p.m. in the Community Room of the Burkburnett Bank. Mr. Jimmy Nicks, President of the Wichita Falls Football Association, will speak on the role of officials and show a film entitled "The Official." Mr. Tom McBride will explain