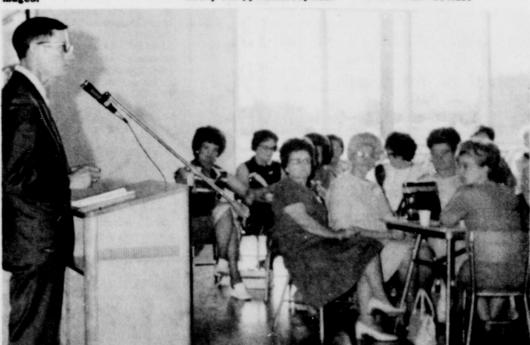

Registration for boys Pee Wee and Midget Football will be held August 21 and Augu & 28 between 10:00 and 2:3 at the Youth Center.

New Superintendent, James Pearson, addresses Teachers Appreciation Coffee