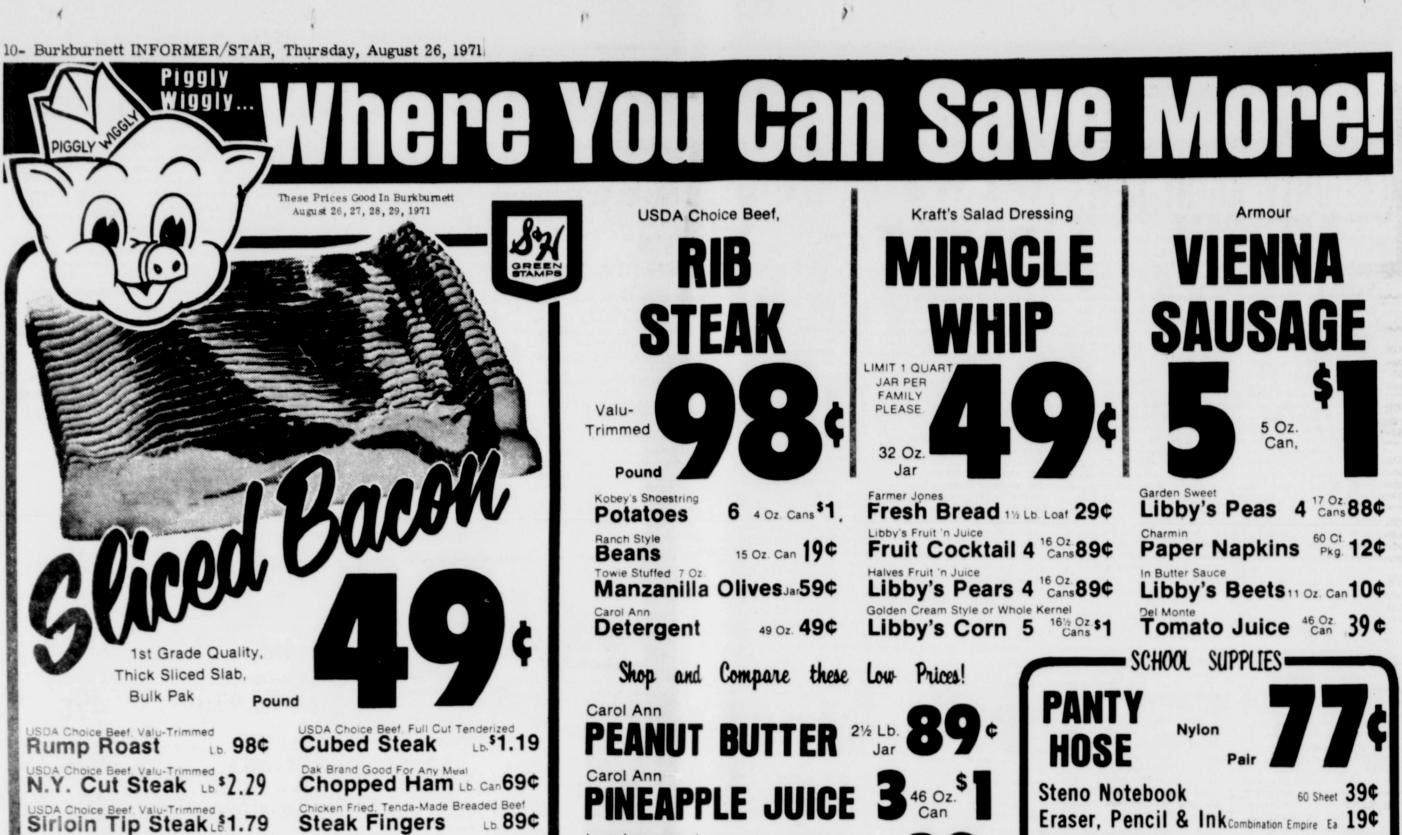

# SPECIALS FRIDAY-SATURDAY Only

|   |     | 39¢   |
|---|-----|-------|
|   |     | 13¢   |
|   |     | 27¢   |
| 4 | for | 13¢   |
|   |     | 19¢   |
|   |     | 90¢   |
|   | 4   | 4 for |