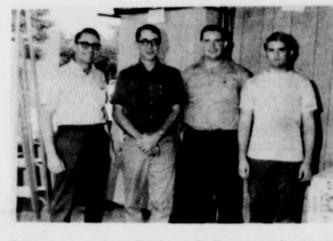

## C.D. Shamburger Lumber Company Conduct Holds Grand Opening In Burkburnett survey

Shown above are Jerry Brooks, C. D. Shamburger Lumber Co. manager, Terry Armstrong, Bob Tyles and Dale Brooks.

Grand opening of the new C. D. Shamberger Lumber Company has been set for Friday, Aug. 27 at 10:00 a.m. by yard manager, Jerry Brooks.

The new yard, lo to register for free gifts. of the Post Office, will employ four people including Jerry Brooks, mgr.; Terry Armstrong, Bob Tyles, and Dale Brooks. These people

The Burkburnett Booster Club will hold its first meeting of the year Monday night at 7:00 p.m. in the Community Room of the Burkburnett Bank. Mr. Jimmy Nicks, President of the Wichita Falls Football Association, will speak on the role of officials and show a film entitled "The Official." Mr. Tom McBride will explain