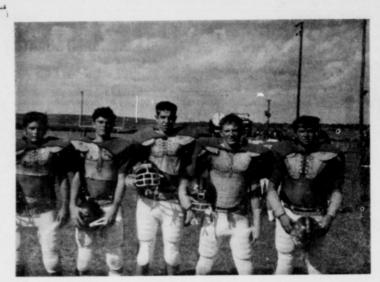

# SEND THEM TO THE SHOWERS TEAMS

uird Bears. Dicky Greenway, Mitchell kinson, David Smauley, Brian Hughes ad Mike Tollett will be out to get an-

other district win Friday night, as the Bears travel to Aspermont for their 4th game in district play.

Patiently waiting to get in on the action are Bulldogs Selan Canada, Jon Stacv. Rick Loper, John Bonine, and Jarrell

ton Bulldogs here this Friday. Game time is 7:30 p. m.