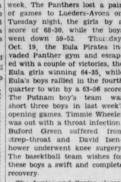

Callahan T. V. Cable

Mr. and Mrs. R. B. Taylor visited in Weatherford last weekend with their son and daughter-in-law. Mr. and Mrs. Bill Taylor While there, they helped their great-granddaughter-innism Monday, Oct. 23 in the Putnam High School auditor-lum. The entire student body, faculty, and the members of the Women's Study Club were in attendance. Also Mrs. Lee Ivey and Mrs. Clara Cunningham of Baird were present.