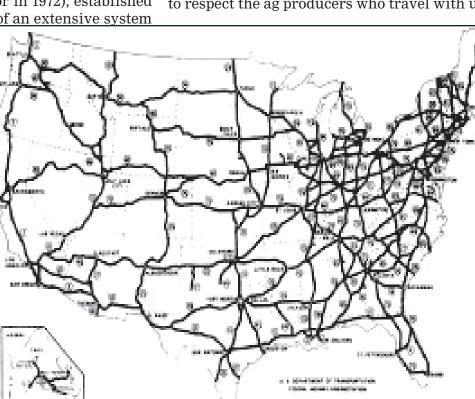

rized in San Augustine county in 1941 to connect US96 near Pineland to a sawmill belonging to the Temple Lumber Company at Magasco. The idea for having paved roads in the rural areas to help transport the agricultural products was enough to begin a campaign in Texas with the slogan "Get the farmer out of the mud". In 1949, the Colson-Briscoe Act (sponsored by Senator E. N. Colson and State Representative Dolph Briscoe, who became governor in 1972), established funding for the creation<u>of an extensive system</u>

of secondary roads to provide access to the rural areas of the state and to allow farmers and ranchers to bring their goods to market. It reserved \$15 million per year (now well over \$200 million) plus 1 cent per gallon of gasoline sold in the state for the highway construction. The system now accounts for over half the mileage in the Texas Department of Transportation system and is the largest secondary highway system in the United

Farm to Market roads are paved, usually twolane roads (one lane in

States.

each direction), maintained by the state, and have varying speed limits. Signs designating a Farm to Market (FM) or a Ranch to Market (RM) are a black square background with the white shape of Texas. The words "FARM ROAD" or "RANCH ROAD" appear in white text on the background with the route number in black within the shape of Texas. No two FMs or RMs are the same with a total of 3,550 routes designated. The cities of Texas now host many of these FMs (like our own FM 700 in Big Spring), with FM1093 in front of the Galleria in the Westheimer area of Houston as the busiest.