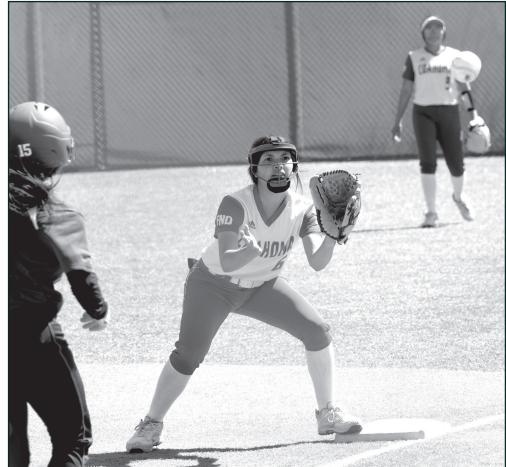

## Bulldogettes win 1st two games of CHS softball tournament

Courtesy Photos

Left: Coahoma's Hannah Wells points to her catcher, Karleigh Burt, in celebration after Burt threw out a runner at second base during the Coahoma softball game with Tahoka on Thursday, March 10, 2022, in Coahoma. Right: Coahoma's first baseman, Makayla Calvio, gets the out during the Bulldogettes game against Tahoka on Thursday, March 10, 2022, in Coahoma.

#### Special to the Herald

COAHOMA — The Bulldogettes swept past Borden County (11-3) and Tahoka (13-2) in the first day of the Coahoma High School round robin softball tournament on Thursday.

Hannah Wells led the charge for the Bulldogettes at the plate going 6-for-7 with six runs, seven RBI, a double, and three home runs for the day. The Coahoma High School freshman also led the Bulldogettes to victory against Tahoka in the pitcher's circle. She allowed two runs on three hits, walked one, and struck