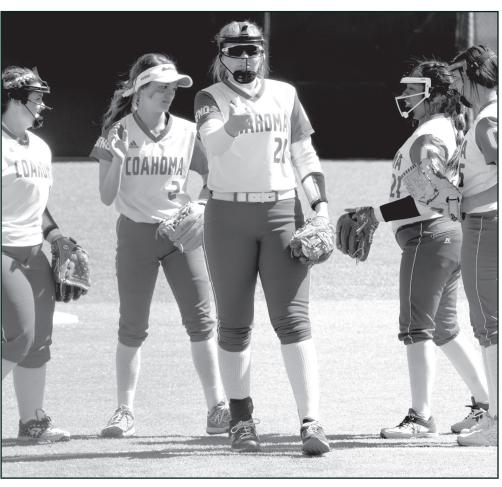

## Bulldogettes win 1st two games of CHS softball tournament

Courtesy Photos

Left: Coahoma's Hannah Wells points to her catcher, Karleigh Burt, in celebration after Burt threw out a runner at second base during the Coahoma softball game with Tahoka on Thursday, March 10, 2022, in Coahoma. Right: Coahoma's first baseman, Makayla Calvio, gets the out during the Bulldogettes game against Tahoka on Thursday, March 10, 2022, in Coahoma.

#### Special to the Herald

COAHOMA — The Bulldogettes swept past Borden County (11-3) and Tahoka (13-2) in the first day of the Coahoma High School round robin softball tournament on Thursday.

Hannah Wells led the charge for the Bulldogettes at the plate going 6-for-7 with six runs, seven RBI, a double, and three home runs for the day. The Coahoma High School freshman also led the Bulldogettes to victory against Tahoka in the pitcher's circle. She allowed two runs on three hits, walked one, and struck