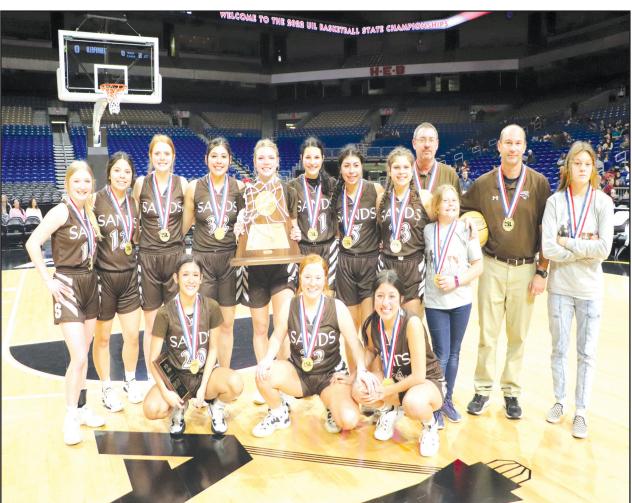

## Life SPRING HERALD CHAMPIONS

Courtesy Photos The Sands Lady Mustangs are the best in Texas for 1A. They have won the state title by knocking off the Robert Lee Steers last weekend by a score of 60 to 33. It was a dream season for these ladies as they finished the year not only with a State title but with an astonishing 37-3 overall record. Sands spent most of the season as the number one ranked team in District

1A, and they proved why game in and game out. Congratulations to these girls on a fantastic accomplishment.

HEART OF THE

1005 E. FM 700 • (432) 714-4555

802 Culp, Coahoma, TX

**4109 Dixon** 