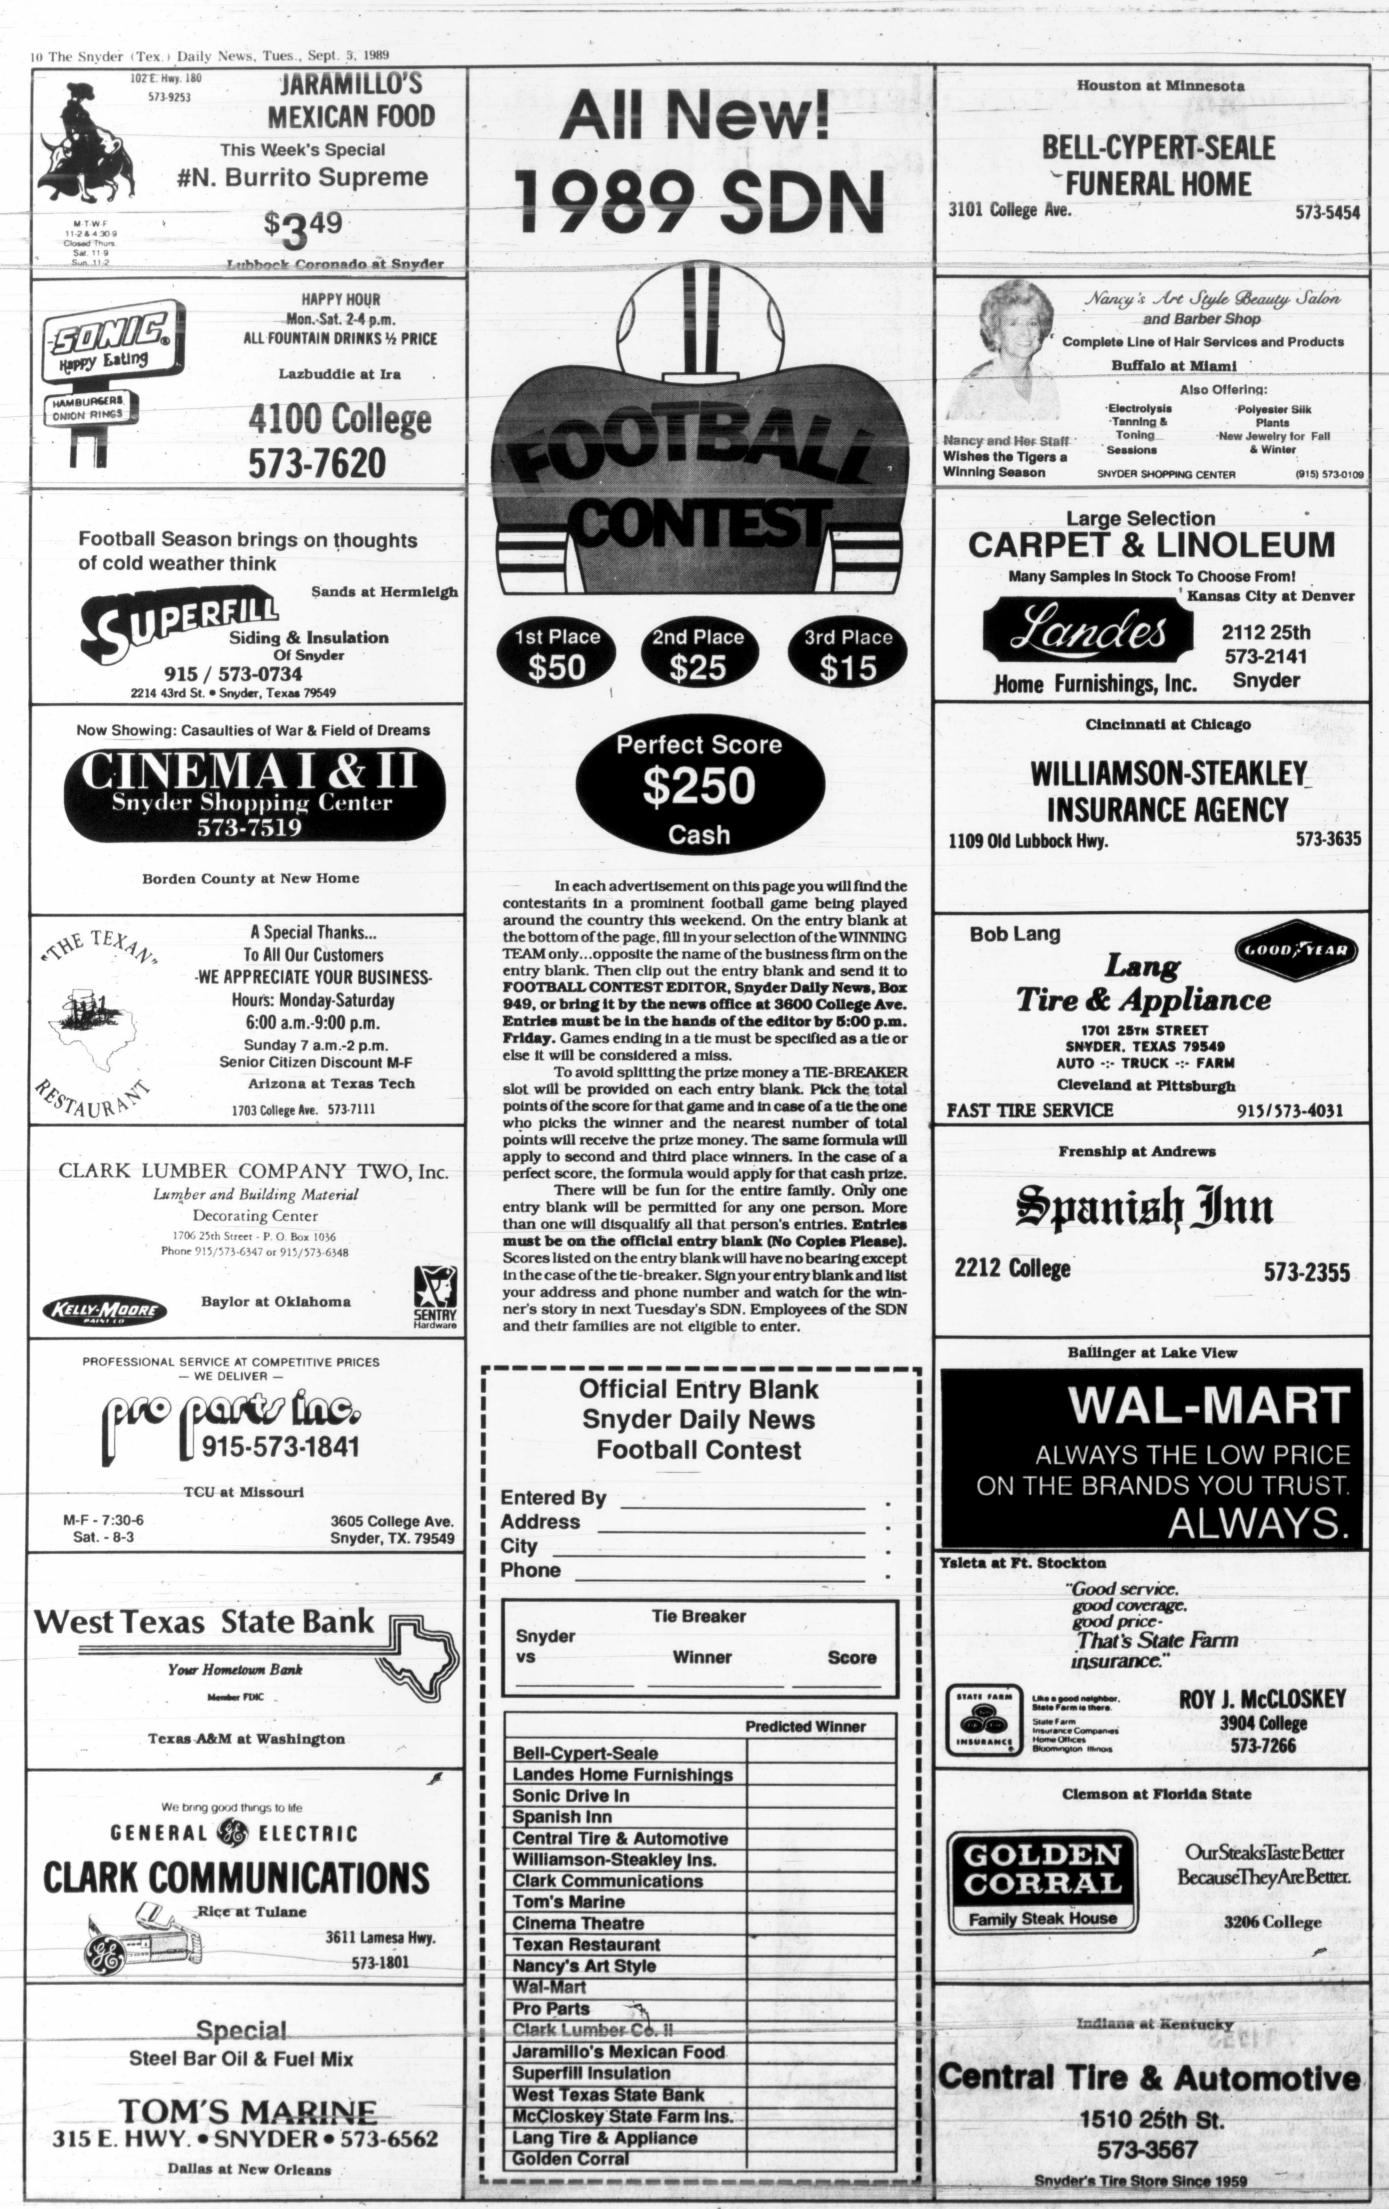

## Annual grid contest starts with this issue

The Snyder Daily News case of a tie. welcomes readers to a weekly feature which begins with Tues- \$250. day's issue - the annual Football

Contest. Located on page 10, the contest gives armchair football fans a chance to make their predictions and win cash. Contestants will select the winners from 20 games to be played each weekend.

The first place winner each week will receive \$50, second place \$25 and third place \$15. A tie-breaker -- where contest par- week period, through games to be ticipants pick the total points played on Sunday, Nov. 19. Winthey expect in one game - will be ners will be announced each used to determine winners in Tuesday.

A perfect score will be worth

The contest is open to everyone except employees of the SDN and their families. Only one entry blank will be permitted for any one person, however. A list of rules accompanies each contest.

Completed entry blanks must be at the SDN office by 5 p.m. each Friday.

The contest will run for an 11-

School is back in session, and the first day of a new term results in a myriad of emotions.

Those attending school for the first time include those who are bright-eyed and eager along with those who are teary-eyed and timid. Regardless of how your child reacts, the kindergarten mothers always have moist eyes.