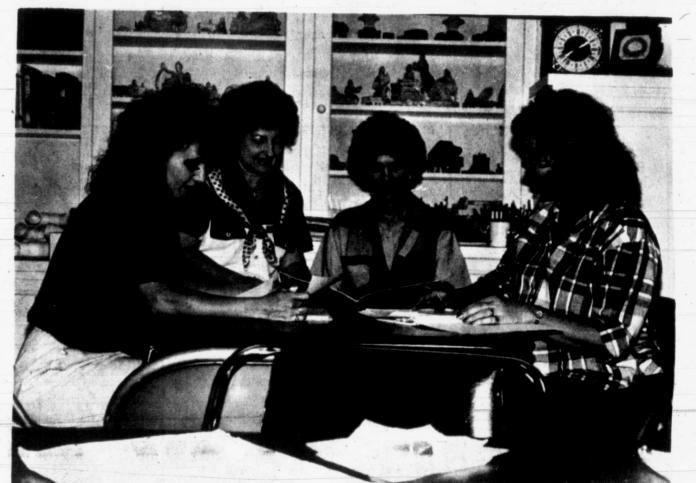

**MUSICAL COTERIE** — Officers of the musical coterie recently met to begin work on their yearbook. Pictured from left are Teena Calley, Lynn

Bethel, Carolyn Hamby and Betty Thompson. (SDN Staff Photo)

## Musical Coterie expects exciting year

Musical Coterie Club members Tea Party for this occassion. expect this year to be one of the most exciting years ever. To kick off their musical year, members and their guests will have a country barbecue in September at the home of Darryl and Teena Calley. Richard Long of Ira will provide entertainment.