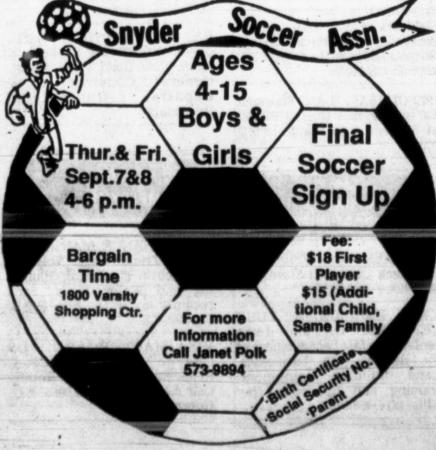

andez 10-3), (n)

Pittsburgh (Heaton 3-7) at Philadeiphia

(Combs 0-0), (n) sen 8-9) at Atlanta (Smoltz San Diego (Rasn

12-11), (n) Los Angeles (Martinez 3-3) at Houston (Rhoden 1-5), (n)

## Registration set for soccer

Final registration for the fall league of the Snyder Soccer Association will be conducted Thursday and Friday Sept. 7 and 8 from 4 to 6 p.m. at Bargain **Time in Varsity Square Shopping** Center.

For additional information, interested parties should contact Janet Polk at 573-9894.

In other soccer association news, tryouts for the under 8, under 10 and under 12 divisions will be at 10 a.m. Saturday Sept. 9 at the soccer fields south of **Snyder Junior High School.** 

Soccer coaches and parents will meet in a gathering Monday, Sept. 11 at 7 p.m. in the Towle Park Barn.



Atlanta

1, 6-2.

beaten by Harlan and Stafford 3-6, 6-4, 6-4 and Henderson and Laudermilk lost to Bandy and 6 The Snyder (Tex.) Daily News. Tues., Sept. 5, 1989

# your advertising dollars do better in EACE CISE TECS

#### Snyder Daily News 573-5486

#### CLASSIFIED ADVERTISING RATES & SCHEDULES 15 WORD MINIMUM

 1 day per word
 20¢

 2 days per word
 35¢

 3 days par word
 49¢

 5 days per word
 59¢

 5 days per word
 67¢

 6th day
 FREE

 Legals, per word
 20¢

 Card of Thanks, per word
 20¢

 Card of Thanks, 2x2
 \$18.00

Theses rates for consecutive insertions only. All ads are cash unless customer has an established account with The Snyder Daily News.

The Publisher is not responsible for copy ommissions, typographical errors, or any unintentional error that may occur further than