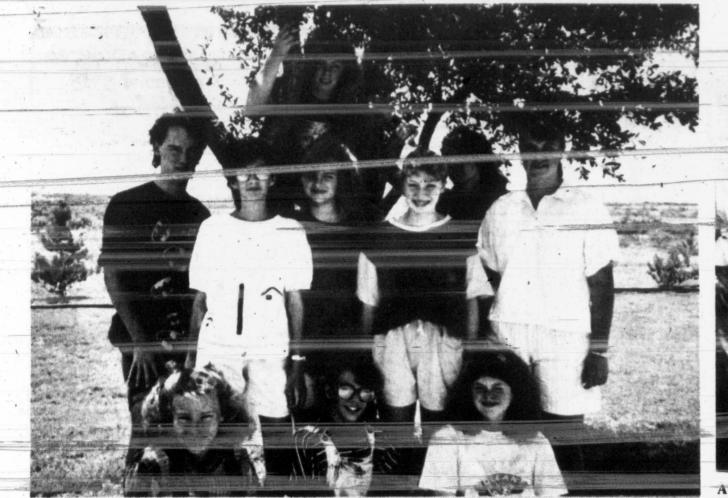

## THE SNYDER DAILY NEWS

Second Class post tyder, Texas, Publi aid at the

SUBSCRIPTION RA'

MUSIC WORKSHOP - Pupils attending the **Bethel Studio Music Workshop July 24-29 pictured** here are, front row, from left, Andrea Helm of Colorado City, Brooke Kubena and Cynthia Stansell.

Pictured from left on the back row are Jody Webb of Colorado City, Alicia Kubena, Laura Hamby, Robin Cave, Hope Papay, John Crawford of Sweetwater and Amy Armstrong. (Studio Photo)

AUGUST WORKSHOP - Students attending the Bethel Studio of Music summer workshop Aug. 14-19 were, front row, from left, Starling Shields; Brandi Murphree of Rotan; Jenise Judah; and Michelle Banta. Pictured on the middle row are Laura Hamby, assistant; Blanden Chisum; Karomy Drum; Allison Harvey of Jayton; Carol Strayhorn; and Tracey Allen of Los Angeles, Calif.

Shown on the back row are Alicia Kubena, assistant; Jason Warren, assistant; Sterling Cave; Nicki Riggs of Colorado City; Emily Zeck, Stephanie Hoyle of Colorado City; Cynthia Stansell, assistant; Carrie Perkins of Colorado City; Kasi Campbell, assistant; and Maribeth Dillaha. Not pictured is Lynn Bethel, instructor. (Studio Photo)