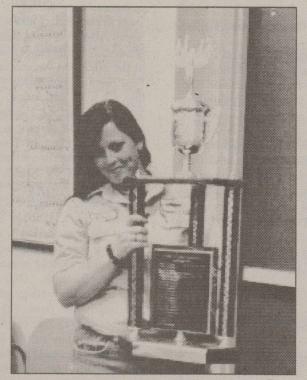

The City of Stratford has captured the 2015 PEP Recycling Award by diverting 10,266,100 pounds (5,089 per resident) through its community recycling program. The City of Stratford started their recycling program in 1998 with the construction of the City's recycling center. That construction was made available by a grant from the Texas Commission on Environmental Quality (TCEQ). The City of Stratford has been accepting materials for recycling from residents since the construction was completed and continues to add new materials. The materials received are recycled and marketed through a partnership with the PRPC and the Cooperative Teamwork Recycling Association which works for smaller communities to transport and market recyclables. In FY 2015 the City recycled more than 5,000 tons of concrete which was used to resurface roads in the City.

Shown above with the City's trophy is **Echoo Natalino** 

**Stratford Family Medical** Clinic will be closing at Noon on **Good Friday** March 25th, 2016

Elk Pharmacy will be closing at 1:30 p.m. Hope everyone has a **Happy Easter** 