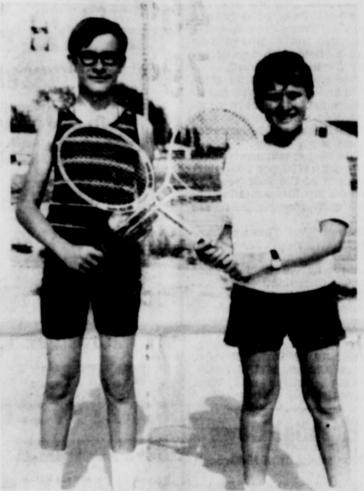

#### Queen here Tuesday night. meeting people. Her cornation climaxed a And, in answer to a question pageant staged before a near asked as judges - Mr. and from the crowd. capacity crowd at Stanton Mrs. Bob Baker, all of Mid-High School in which 24 young land — selected the queen

QUEEN AND HER COURT — Cheryl Bradshaw, seated, who was crowned Stanton Lions

Club Queen climaxed a pageant in which 24 girls competed, is surrounded by the other

four finalists, from left: Carolyn Holloway, Debbie Lambert, Mary Helen Gonzales and

Cheryl Bradshaw Named

ladies competed for the title from five finalists, she said to succeed Caria Perry, the that the biggest problem fac-1971 queen who went on to be ing young people today is that

named district Lions Club "they probably are scared to was Mary Helen Gonzales,