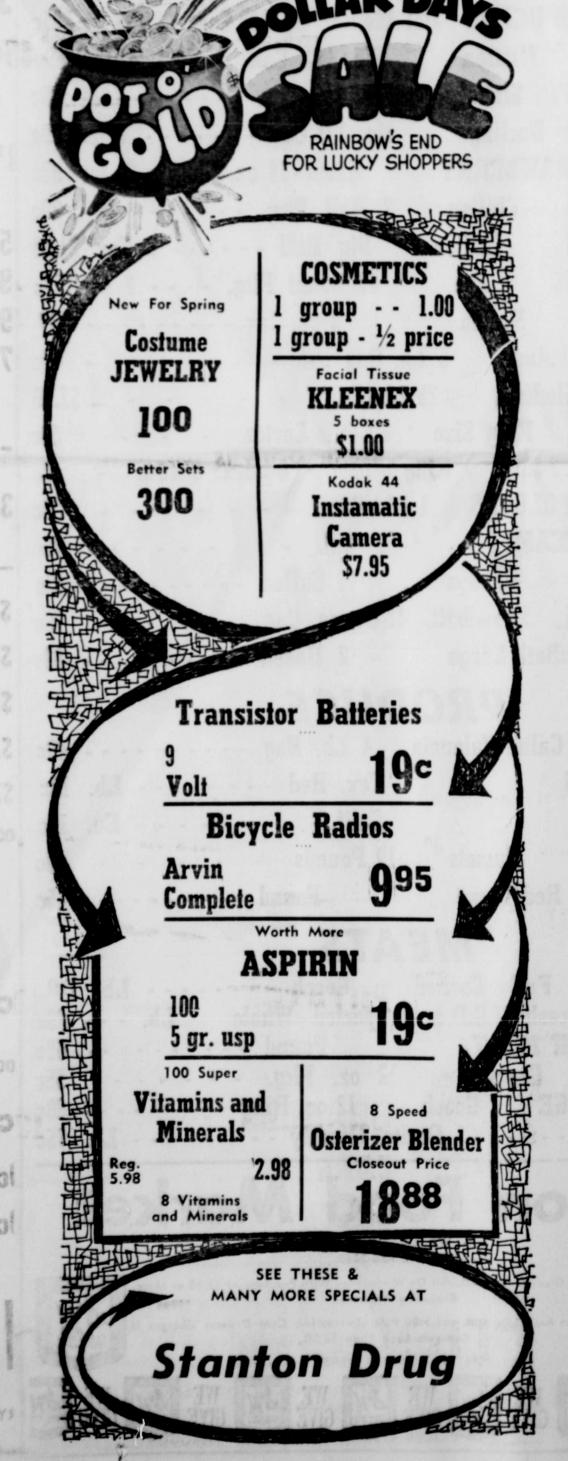

- 6. Ozona B
- Stanton B 8. McCamey B

9. Crane B district records are:

golf team was host to the 540; 5. Marc Briggs, 542 (inc.); final round of the District 6. Jimmy Dean, 548; 7. Randy golf tournament recently. Lambert, 567; 8. Sid Saunders, Listed below are the teams of 592; 9. Mark Eiland, 642; 10. the district and the order in Dennis Stevens, 199 (inc.); 11. Jack Smith, 111 (inc.); Randall Papasan, 104 (inc.)

District medalists were: Mike Williams, Ozona, 457; Ken Stout, Big Lake, 463; J T. Epley, Crane, 472; Barry Benton, Big Lake, 477.

Public schools will cost nearly \$2.6 billion in 1972-73. Stanton's golfers and their and local taxes paid about \$800 million of the total. 1. Gary Henson, 494; 2. There were nearly 2.8 million, Ricky Gilbreath, 521; 3. Gene pupils last year,





On Our

| CORN                                | DEL MONTE<br>NO. 303        | 4 FOR 89C