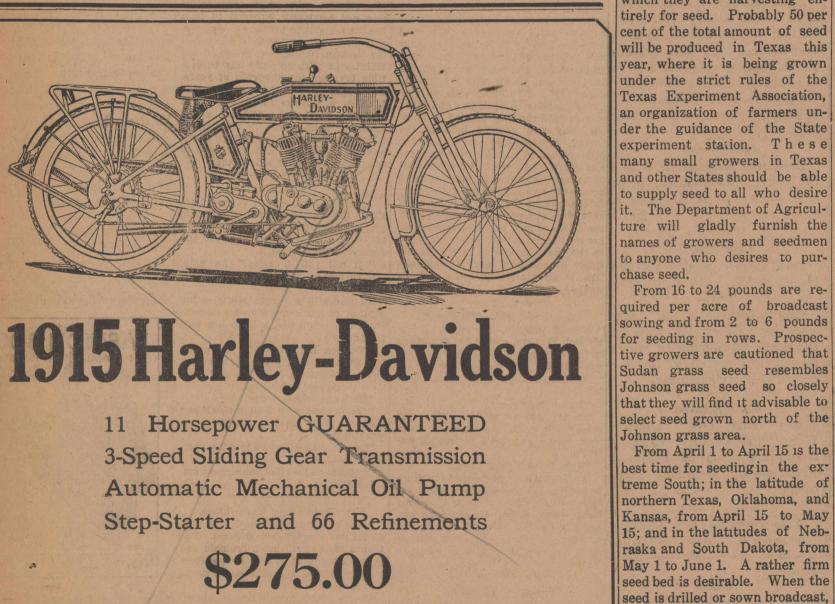

#### Three-Speed New **Post City Woman's** Arthur B. Duncan Criminal Appeals The Cost Per Motorcycle Feature Murder Avenged by Mob **Hits Allison Law** General Land Agent and Abstracter Shipment of Liquor For Own Use in Harley-Davidson Introduces 1915 Floydada, Texas Negro Lynched by Mob at Angleton Buys, Sells and Leases Real es-**Machine With Many New Refine-Dry Territory Does Not** After Grovernor Gave 30-day tate on Commission; ments--Retain Step-Starter. **Violate Law. Respite From Hanging.** Renders and Pays Taxes for Non-Resident Land Owners; Austin, Oct. 14.-A blow of "During the thirteen years **ZSS** Investigates and Perfects Ti-The following dispatch from severity was dealt the Allison that we have been engaged in tles: Furnishes Abstracts of Title liquor law today by the court of the manufacture of motorcycles Angleton, Texas, dated October criminal appeals when that tribu- we never have introduced 14, appeared in the daily press from Records; Owner of Complete Abstract of all Floyd County Lands and nal held that intoxicating liquors more important improvement of Thursday's issue. may be delivered into dry terri- than the three-speed," said "Governor Colquitt yesterday Town Lots; tory when it is shown that such Walter Davidson, president of commuted the death sentence of Look Have had 25 Years Experience liquor is not to be used for the the Harley-Davidson Motor Joe Durfee, negro, convicted of with Floyd County Lands, For the the murder of Mrs. J. M. Seitz violation of any laws of Texas. and Land Titles; Company, Milwaukee, Wiscon-"Star" of Post City in Angleton, July 9 This important holding was in sin. "I consider this the great-List your Lands and Town Lots last. This morning Joe Durfee the case of ex parte Elmer Peede, est achievement of William S. with me if for Sale or on the from Kaufman county, whose Harley, our chief engineer. was taken from the jail by a Lease; Heel And give me your Abstract of Title Work. mob and hanged to a tree just case was today reversed and the "The 19I5 twin cylinder motor outside the town. relator discharged. Peede was rated at 11 horsepower, develops Office in Court House "He confessed his guilt. THE average pair of shoes gives agent for the Wells Fargo Ex- nearly double the horsepower of Address "The mob which stormed the press company at Kaufman and our 1914 motors. With the **ARTHUR B. DUNCAN** jail easily overpowered the offiyou service at a cost of three was convicted of delivering four three-speed Harley-Davidson it Floydada, Texas cers and kept them securely tied and a half cents a day quarts of whisky shipped from is possible to go anywhere that an interstate point to a Mr. traction can be obtained. On until after the negro had been "Star Brand" Shoes are better lynched; Laird, which, it was charged, high speed the gear ratio is 3.89 City Barber than the average shoe, therefore "The killing of Mrs. Seitz was was in violation of the Allison to 1. For good, smooth roads the cost per day is less. law. Before the liquor was de- this gear is ideal. one of the most mysterious cases T. M. COX, Prop. the South Texas police had They may cost you a quarter more but livered to Laird, Peede required "The intermediate gear proa sworn affidavit that the liquor vides a ratio of 5.83 to 1 for handled in years. Mrs. Seitz they'll last a dollar longer. was for his (Laird's) use and traveling in congested traffic in had gone to Angleton for her There are lots of good shoes, buthealth. She had engaged rooms not for the purpose of violating the cities and over rough coun-All barber work first class. "Star Brand Shoes Are Better" the law, and under these circum- try roads. This gear can be with a family in the best part of stances the court of criminal ap- used constantly, if required. town. All treatment courteous. "On the afternoonof July 9 she peals held that it was not a vio- Every motorcyclist can appre-These shoes are made by the world's largest shoe-Shallow Water Steam lation of the law. The opinion ciate the suitability of this gear, left her boarding house about 5 makers. The more they make the less they cost to written by Associate Justice Har- especially when the motorcycle o'clock for a short walk. That Laundry represented. make. This saving goes into extra quality. was the last time she ever was Hot or cold baths. Nice per and concurred in by Justice is used with a sidecar. They are made in all styles, grades and sizes-Davidson, holds that, under sec- "On low gear, 8.75 to 1, the seen alive. Her body, badly all prices-for every member of the family. clean tubs. mutilated, was found in an tion 5 of the Allison liquor law, 1915 three-speed will go any-All Genuine "Star Brand" Shoes have alley near a vacant house the it is only a violation of the act to where. The 1915 machine climbs the manufacturers' name on the sole and next morning. There were stab make interstate shipments when hills as steep as 60 per cent their star on the heel. Every pair honest wounds on the body, finger prints such liquor is to be used or poss. There are 66 improvements o leather. No substitutes for leather ever used. R. A. CHILDERS essed in violation of the laws of the three-speed model alone about the throat and the imprint Don't just go into any **Physician & Surgeon** of a row of teeth on one shouldthis state, and in the Peede case Great credit must be given to store and ask for them, er. A parasol and handbag it was shown that the liquor was Mr. Harley for his invention of but come to us. Office Across Street from Post which she had carried when she not to be used for that purpose. the first mechanical oil pump The effect of this decision is capable of feeding oil at all left her boarding house were Res. Phone 36 missing. Likewise her shoes far-reaching, as it will permit speeds, without any check or were gone. Her stockinged feet the delivery of liquer into dry ball valves. were not soiled. This furnished territory when it is proved that "All 1915 models are equipped the liquor is not for the purpose with the well known Step Startthe clew that really led to the arrest of the murderer. Officers, of violating the law. The court er which makes it possible to from the fact that her stocking upholds the constitutionality of start the motor with both wheels Gilley & Featherston feet were not soiled, were conon the ground and with either vinced that she had been murderthe law. The Land & Loan Men pedal. This device is positive ed elsewhere and the body in action. It starts the motor brought to the alley where it was Will Mend The Liquor Law. **Office In First National** Austin, Texas, Oct. 17.-Only without fail. Misses Lillie and Flossie Cone, GOOD SUGGESTION TO FLOYDADA PEOPLE found. The nearest house was "The great power of the new for a while will local option ter-Bank Building vacant, the family owning it be of Cone, visited the Misses ritory be allowed to receive in- motor in combination with the ing away. A negro who worked It is surprising the amount of Manning in Floydada Friday terstate shipments of liquor. three speed requires ample at the house was taken in custoand Saturday while in the city old, foul matter the simple mix-Floydada, Texas ture of buckhorn bark, glycerine From a source close to the exe- braking facilities. The Harleytaking examination for teachers' dy. He was a convict trusty. etc., known as Adler-1-ka, drains cutive mansion it was learned to- Davidson 1915 brake is double "Another negro, whoadmitted certificates. from the system. This remedy night that Governor Colquitt acting and capable of holding a working as late as 6 o'clock the became famous by curing appenwill send a message to the legis- motorcycle and sidecar positive-lature Monday, urging an amend ly. The importance of having a the hedge from where the body the latter part of last week in the hedge from where the body the latter part of last week in the orgen bowel so