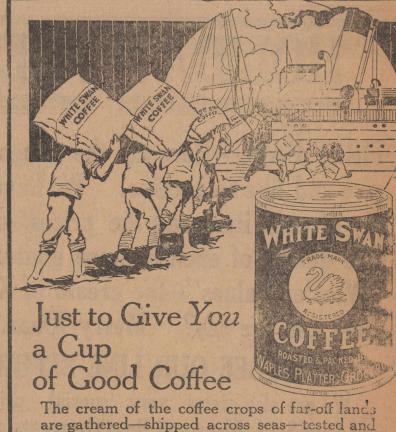

is father's absence. 2tp.

#### Dental Notice.

Dr. A. R. Taylor will be in We are in position to make Floydada about Dec. 21, for the practice of dentistry for a short time. Those who desire his services should make appointments

> S. A. Henry, of Lockney, was in Floydada on a short stay with his father, Postmaster Henry, the latter part of last week.

> > Get some of that fancy Santos Peaberry coffee that White Sells

C. Snodgrass will pay the highassociated with that firm as est market price for butter and

Automobile repairs and ac-A. L. Bishop left last week cessories at the Main Garage. for Brownwood, Texas, to visit We want your work. H. O. Pope. 1tc.

For Sale.

Two span of good work horses was selling in New York last mers' Exchange. L. T. Bishop and one span of good work mules.



are gathered—shipped across seas—tested and tasted—the best selected, cleaned, roasted, dusted, ground and packed in air tight tins bearing the label

Shipped to your grocer the same day it was roasted. And it is so popular and sells so rapidly that it never has time to get old, even if age could affect its goodness, packed as it is. No onder it is rich, strong and chock full of arom

Make Your Next Coffee Order White Swan Coffee Full weight, one, two or three-pound cans. Whole or ground.

WAPLES-PLATTER GROCER CO.

# Have You?

A few have not ordered Christmas Suits. Have you ordered? Don't take chances on a "bum fit." Come with the good dressers to

Get your cleaning and Pressing done early. We are prepared for the rush. TRY US.

Kansas City Livestock Mar-

18000 cattle two thousand be