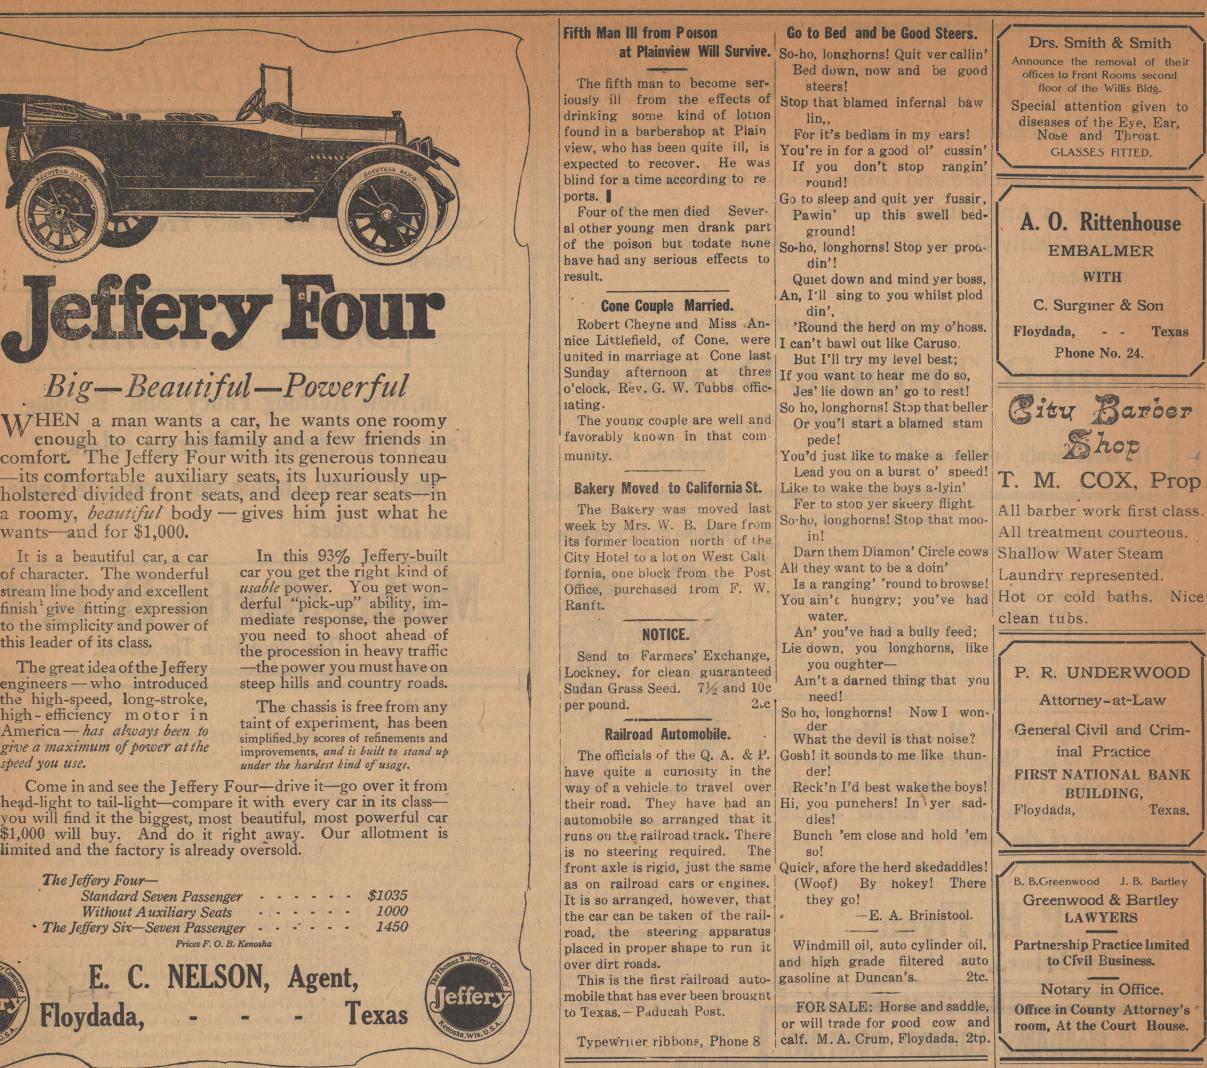

#### **Overland Consignment Received.**

For the first time in forty five when the first episode consisting days the local Overland agency of J. D. Starks has been able to receive a carload of cars direct Railroad novel in which Miss from the factory. The past Helen Homes is starred with a several weeks they have been well balanced cast supporting compelled to take the cars out

> The carload received this week consisted of Model 83's.

Mrs. Henry Hostess to

Visiting in Alabama. Jno. L. West and children left ville, Lottie Maxie, Bettie Shur- visit with relatives at Mr. West's

W. O. Kent has leased the Monday of this week from Rus- this issue. Ford Butler, Allan Coalson, Post City Post from H. B. Mur-Mr. Murray does not announce family. Mrs. A E Scarborough, of his plans in his valedictory re-