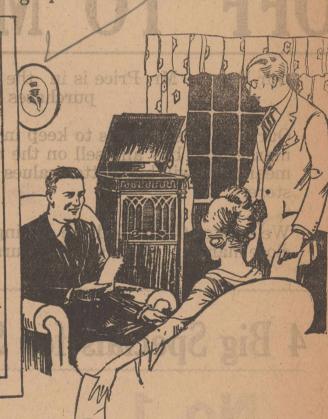

# Main Garage

The Stamp Of Edison's Genius

is clear and unmistakable. It places Edison's Amberola so far above "talking machines" and ordinary phonographs that there is no comparison. You don't have to be a musical expert to realize that the Amberola is the world's greatest phonograph value. Anyone who likes music cannot fail to note the tremendous difference.

# EDISON'S NEW DIAMOND

has such a pure, musical tone, that once you've heard it, no metallic sounding phonograph or shrill "talking machine" will ever please you again. The genuine Diamond Point Reproducer does away with needles. The practically indestructible Amberol Records outlast ordinary fragile records by many years! Name your own terms and learn how surprisingly easy it is to own an Amberola, thanks to Mr. Edison. NOW—can you refuse to visit our store and listen to the Amberola?

Come right away—don't forget—

Floydada Drug Co. Floydada

please.