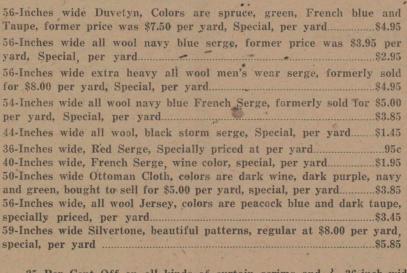

Every dress in the house is on sale at special prices, we are offering wonderful values at great savings.

All wool Tricotines, Satins and Messalines, many styles to choose from.

| R | Regular | \$29.00 Silk Dresses now selling at                         |
|---|---------|-------------------------------------------------------------|
| R | Regular | \$35.00 to \$45.00 Silk Dresses now selling for \$21.00     |
| R | egular  | \$29.00 Tricotine Dresses now selling for \$16.00           |
|   |         | \$35.00 to \$45.00 Tricotine Drassas now colling for 600 77 |

Ladies' all Silk Jersey petticoats, 40 PER CENT OFF.

All Ladies, Misses and Children's Sweaters at 25 PER CENT OFF.

Ladies beautiful Silk Blouses 40 PER CENT OFF.

# Down, Down, are the Prices on Wool and Cotton Piece Goods





25 Per Cent Off on all kinds of curtain scrims and }

One big lot of Dress Gingham, good quality, plaids, checks and stripes, Special, per yard......19c

Good assortment of Gingham bought to sell for 35c per 27-Inch Gingham, bought to sell for 50c per yard, special, 

27-Inch Gingham, bought to sell for 65c per yard, Special, 27-Inch wide Gingham, bought to sell for 75c per yard, 

36-Inches wide bleached Domestic, bought to sell for 35c per yard, Special, per yard......19c

36-inch wide bleached Domestic, bought to sell for 45c per One case fancy Outings, beautiful patterns, bought to sell for 50c per yard, Special, per yard......29c 36-Inch wide fancy Outing for gowns and underwear, bought to sell for 75c per yard, Special, per yard.......45c Mississippi Cheviots, the best shirt and