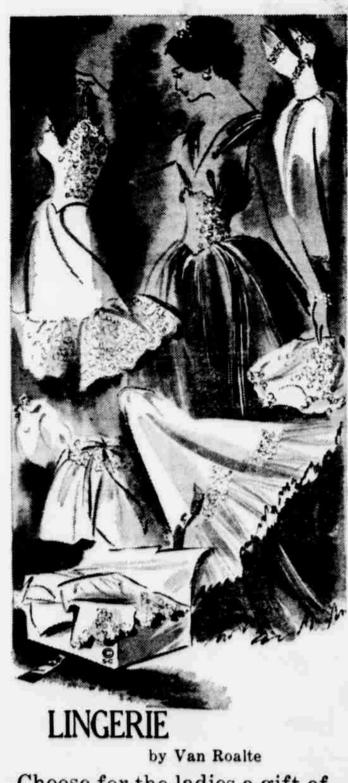

Choose for the ladies a gift of lingerie. Panties \$115 to \$250 Slips \$298 to \$595 Gowns \$595 to \$895 All made from 100% nylon in a large selection of colors.

**SWEATERS** 

Choose from our large selection