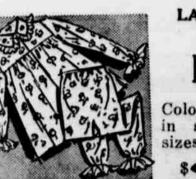

## CHRISTMAS CORNER

LADIES' PRINTED FLANNEL PAJAMAS

Colors: Blue and Pink in soft flannels. All izes.

\$**9**49 and \$**9**98

**Plus Taxes**