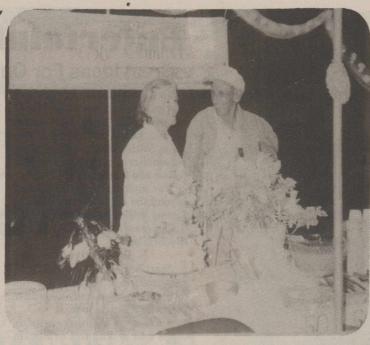

## **50th Wedding Anniversary Celebrated**

Betty & T.J. Carter recently celebrated their 50th Wedding Anniversary. More than 50 family members honored the couple with a celebration during the annual Carter Family Reunion, held at Spaniard Creek Campground, just outside of Muskogee, Oklahoma. The Anniversary cake, refreshments, and decorations were prepared by the couple's son, Neal, and niece, Shirley Timmons. In addition, Betty and T.J. were presented with a money tree. The couple were married June 8, 1951 in Hedley, Texas and have been residents of Stratford since 1976.