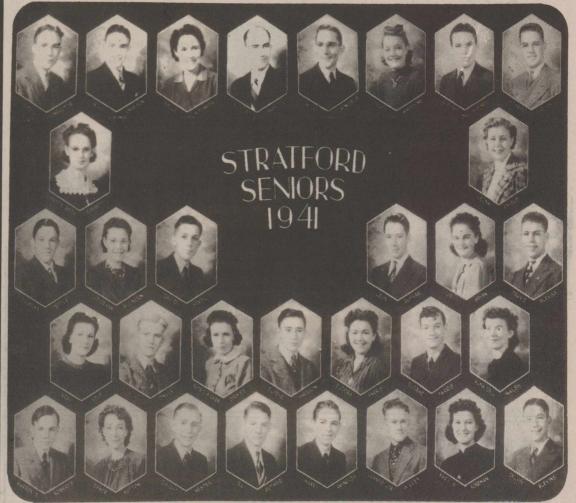

# Class of 1941

Class of 1941 L/R, top/down: Virgil Garoutte, Bill Garrison, Nelle Alexander, sponsor, Guy B. Tabor, Supt., M.E. Clevenger, sponsor, Peggy Whetstone, Pat Haynes, Richard Dortch, Nettie Beth Everett, Velma Chisum, Douglas Dettle, Joyce Ann Billington, David Steel, Leon Guthrie, Jo Bryan, Travis Blevins, Jerry Kelp, L.J. Davis, Patricia Grimes, Eugene Harrison, Eudora Farris, Eugene Farris, Alma Dell Walsh, Warren Roberts, Grace Sutton, Dwight Hester, Ira Guthrie, Harry Reynolds, Johnnis Joe Willey, Mary G. Foreman, Calvin Blevins. Class Reunion Lunch Saturday, July 28, at SCOT.