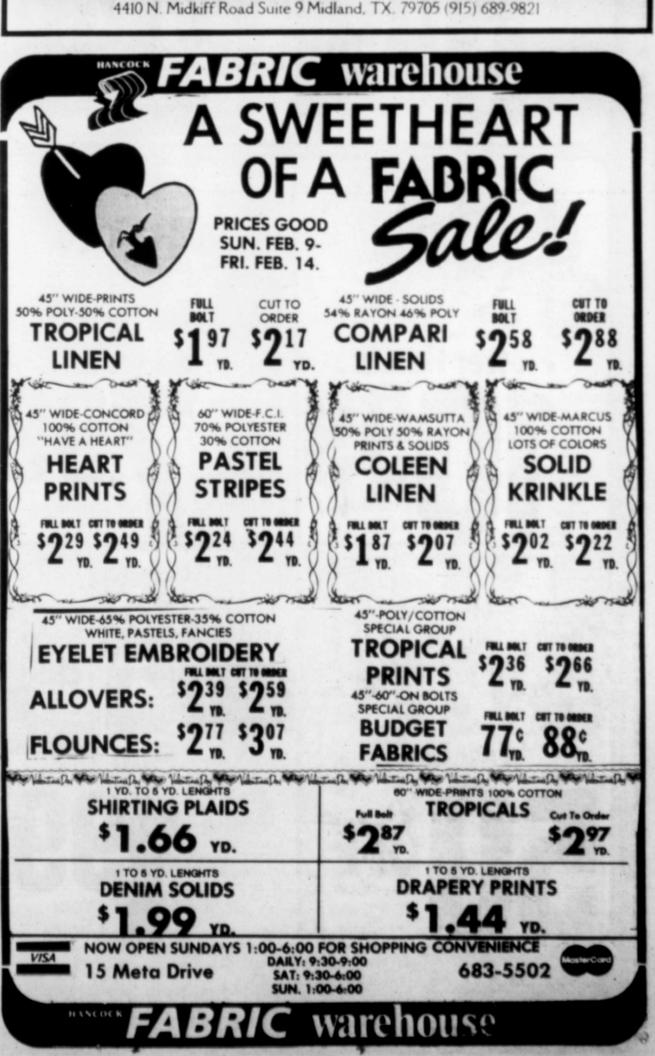

# Midland Reporter-Celegram

Daily 25¢, Sunday 75¢

SUNDAY, FEBRUARY 9, 1986

Vol. 59, No. 331