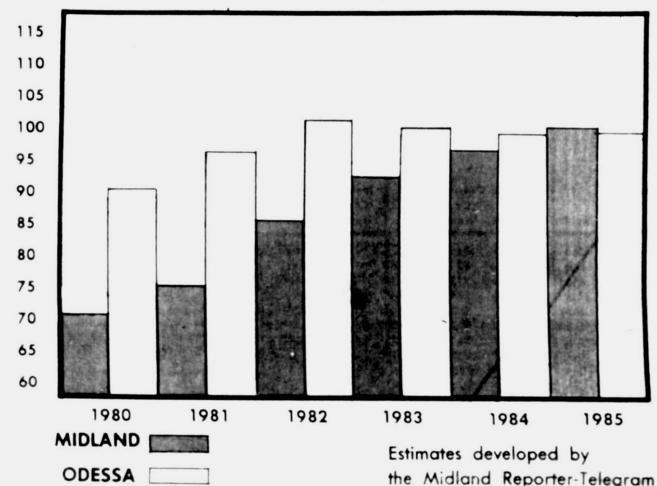

areas, rather than the cities. Report-

er Telegram estimates for that year

indicate the population of Midland

Please see PARITY Page 2A

The end of 1985 saw the population of the city of Midland move ahead of the city of Odessa by about 567 people. Demographically, the 5/10ths of one percent difference indicates the actual pop-

ulation of the cities is too close to call. The graph shows that Odessa's population reacted dramatically to the so-called boom and bust, while Midland appears to have grown without interruption.