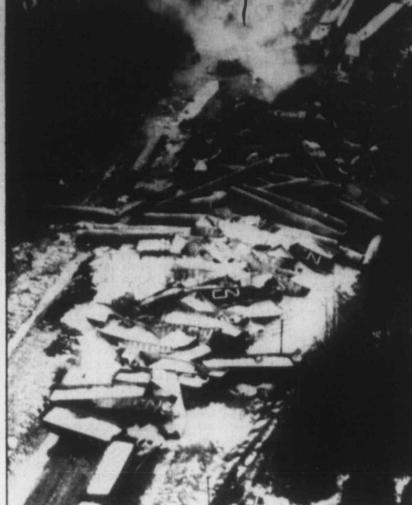

### As many as 40 killed, 80 injured in train collision

HINTON, Alberta (AP) - A passenger train collided with a freight train in the Canadian Rockies Saturday and a Via Rail spokesman said 30 to 40 people perished in the heap of twisted, burning rail cars. Medical workers said 80 people were injured, at least a dozen seriously.

The accident occurred at 8:40 a.m. MST (10:40 a.m. EST), 10 miles east of Hinton, a pulp-mill town on the main Canadian National railroad line, said Bill Dewan, a spokesman for the principal cross-country freight line. The freight train, with 114 cars and three diesel locomotives, was west

bound, he said, and the nine-car passenger train, also with three diesel engines, was heading east

"I was sitting having breakfast and all of a sudden all hell broke loose," said Douglas McDonald, 44, of Winnipeg. Manitoba, a bartender-steward on the passenger train. "It kept on coming, it hit, then it hit again. All of a sudden, the windows started coming in. I was looking out that window," he said, holding his ribs and pointing, "and I left out that window