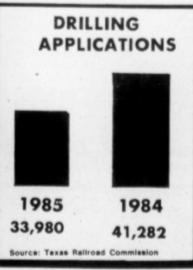

|    | 4,121,767 |
| ECTOR  |        |     |    | 3,556,580 |
| NDREWS |        |     |    | 3,392,546 |
| GAINES |        |     |    | 3,262,375 |
| GREGG  |        |     |    | 2,840,804 |

Source: Texas Railroad Commission

Available

Active

Percent

Percent Active

Last Week

Courtesy Smith Too

Active



671

255

38

38.6

5,399

1,775

32.9

33.6

eporter-Telegram Graphic

### Jan 1985 7,419 Jan 1984 8,554 Permits down

A total of 7,419 permits were issued to drill for oil and gas in the U.S. during the month of January, according to Petroleum Information Corp. This figure represents a decline of 13.3 percent from the comparable period in 1985. The first month total for 1985 was 8,554 permits.

The like figures for 1984, 1983 and 1982, respectively are: 9,338; 9,235; and 11,663.



### Oil, gas drilling applications down

A total of 33,980 drilling applications were processed by the Texas Railroad Commission in 1985. In 1984, the Commission processed 41,282 applications. The 1985 total included 25,801 ap-

plications for permits to drill new oil and gas tests, 718 applications to deepen existing holes, 2,943 applications to plugback existing holes, and 614 applications for service.

In 1984, the total included 31,636 applications for new holes, 808 applications for deepenings, 3,157 applications for plugbacks, and 679 applications for service wells. There were 5,002 amended applications.

Applications for new oil and gas holes in 1985 included 3,344 in Dis-trict 1; 887 in District 2; 2,049 in District 3; 1,545 in District 4; 671 in District 5; 1,153 in District 6;