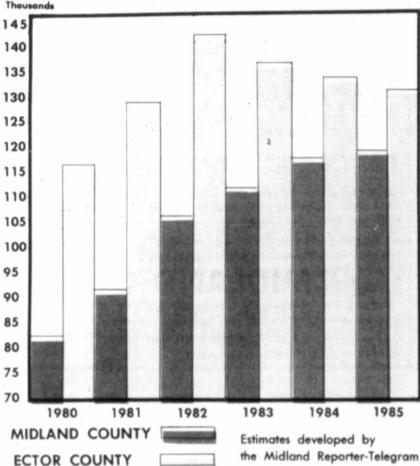

# In-city populations approach parity

Thousands

EDITOR'S NOTE: The first of a series, this segment deals with growth patterns of the Midland and Odessa area populations through the period of 1980-85

BOOM

1980

more insulated from the impact of the economic downturn than has Odessa Midland's relative economic stability has allowed the city to grow continuously since 1980 and achieve a popula

tion increase estimated at about 45 percent

BUST

1985

MIDLAND-ODESSA

A five-part series tracing the Midland-Odessa

economy through the past six years

percent higher than the Reporter-Telegram estimate. In December 1985, the U.S. Depart-

ment of Commerce Bureau of Economic Analysis published a study of the 1980-84 period that put Midland's 1984 population at 113,600 and Odessa at 144,500. These, too, had to be estimates of county populations. though the study did not so state. The estimate for Midland was about 2.5 percent lower than the one developed by the Reporter Telegram

ulation of the cities is too close to call. The graph shows that Odessa's population reacted dramatically to the so-called boom and bust, while Midland appears to have grown without interruption.

### MIDLAND-ECTOR COUNTY POPULATION ESTIMATES 1980-1985

In 1980, according to the U.S. Census, Midland County had a population of 82,636, while Ector County had 115,374, a difference of 32,738. By the end of 1985, according to estimates by the Reporter-Telegram, that difference had shrunk to 12,438, with Midland County's population estimated at 119,816 and Ector County's at 132,254