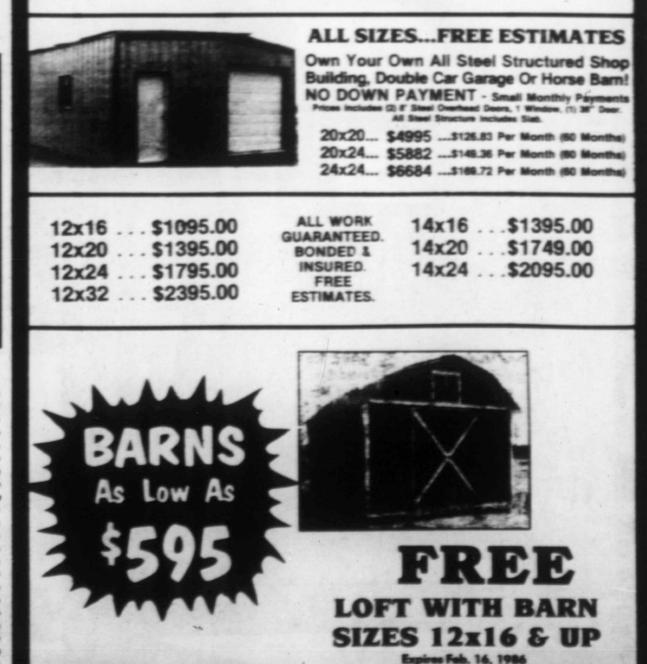

ooms with immense walk-in closets, a more feminine appeal is projected with pastel walls: in one room, yellow and the other features a muted peach hue. Both also have white mini blinds decorating their double windows

The "yellow" room has a built-in television cabinet with booksheives below and the other has a convenient built-in ironing board.

And this domain's many amenities do not end there. An intercom system makes communicating from one end of this expansive home to the other a pleasure. Moreover, two smoke alarms, zoned heating and cooling, two water heaters and a 12stationed timed sprinkler system ai-

Are you

paying more

and

getting less?

### NO DOWN PAYMENT ....

WE WILL BUILD YOUR PORTABLE STORAGE BUILDING RIGHT IN YOUR YARD NO NEED TO TEAR DOWN FENCE **ONE DAY SERVICE** 



THE BUILDING COMPANY

Highway 80 East

563-3165

Lecor Unlimited CUSTOM DESIGNS Ask About Our Unadvertised Specials 694-8858 3328 n. Midkill \*\*\*\*\*\*\*\*\*\*\*\*\*\*\*\*\*\*\*\*\*\*\*\*\*\*





|