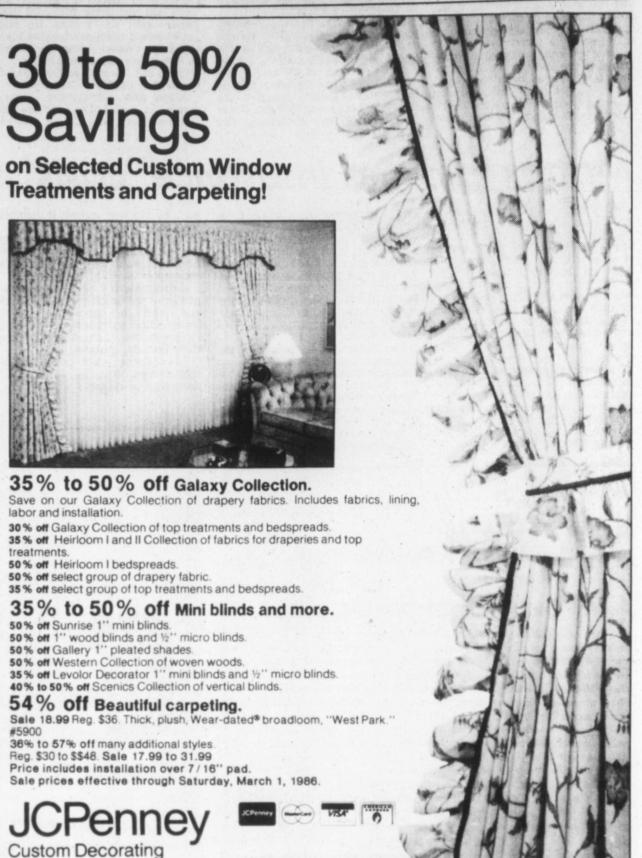

# Midland Reporter-Celegram

Daily 25¢, Sunday 75¢

SUNDAY, FEBRUARY 9, 1986

Vol. 59, No. 331

# In-city populations approach parity

Thousands

EDITOR'S NOTE: The first of a series, this segment deals with growth patterns of the Midland and Odessa area populations through the period of 1980-85

#### By FRANK TROMBLEY Staff Writer

What happened to the populations and economies of Midland-Odessa during the boom and subsequent economic downturn that continues to afflict the two cities and Permian Basin area to varying degrees?

A more than three-month-long study by the Midland Reporter Telegram indicates that, during the sixyear period from 1980 through 1985. the population of the city of Midland climbed ahead of the city of Odessa by about one-half of one percent, or about 567 people. The study also revealed that Midland, because of the nature of its economy, has been far dently by the Reporter Telegram

BOOM

1980

more insulated from the impact of the economic downturn than has Odessa Midland's relative economic stability has allowed the city to grow continuously since 1980 and achieve a popula

tion increase estimated at about 45 percent

During the same period. Odessa's population, based on the Reporter-Telegram's independent study, realized a net population gain estimated at just under 13 percent Growth in Midland and Ector counties closely i irrors municipal growth, although

105,000, But, from 1982 to 1983, as the year, a figure about 9/10ths of one bust deepened, Midland County continued to increase population, gain-ing an estimated 6,000-plus residents, while Ector County apparently lost slightly more than 4,700 people.

At the end of 1985, Reporter-Telegram estimates indicate the population of the city of Midland stood at about 102,208, while the population of Odessa was almost 101,641 As 1986 dawned, estimates indicate Ector County's population was about 132,254 and Midland County lagged behind by just under 12,500 residents at about 119,816.

Ironically enough, part of the motivation for the Reporter Telegram study was to determine how erroneous were federal and local estimates of city and county populations in the two areas. As it turned out, in most instances, the estimates developed locally don't vary dramatically from the estimates developed indepen-

BUST

1985

MIDLAND-ODESSA

A five-part series tracing the Midland-Odessa

economy through the past six years

percent higher than the Reporter-Telegram estimate. In December 1985, the U.S. Depart-

ment of Commerce Bureau of Economic Analysis published a study of the 1980-84 period that put Midland's 1984 population at 113,600 and Odessa at 144,500. These, too, had to be estimates of county populations. though the study did not so state. The estimate for Midland was about 2.5 percent lower than the one developed by the Reporter Telegram