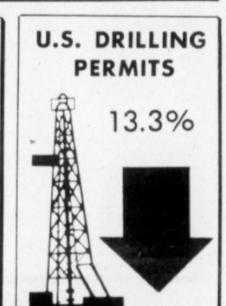

land and Ector counties both lost activity, each falling two for counts of ten and nine respectively. Andrews and Lea counties remained atop the list for most active with totals of 24 and 27 respectively.

The week's biggest loser was Reagan County, los ing six rigs to post a six rig total. Yoakum County fell

three, to six, while Gaines, Crane and Cochran counties each dropped two.

Nationally, the count also continued a pattern of downturn after falling 77 rigs this week. The weekly tally was at 1,594, compared to 1,671 for the previous week

Texas showed the largest decline, off 33 from last week's 527 count. North Dakota and Illinois each posted ten rig drops while Oklahoma fell by six and New Mexico lost two.

Year ago totals in the Basin were at 330 and in the U.S. were at 2,271.





Rig utilization has averaged 59 percent for the previous six months. October and November were average months for production rigs working. Drilling rig counts seesawed throughout the Fall, and only 98 drilling rigs were added to the working rig count in Novembers, so completion work did not increase as usual in the fourth quarter.

The West Texas Area percentage improved in November as a result of rig attrition and some pickup in work, and the South Louisiana area showed the largest percentage gain. Continued uncertainty over tax reform and the

oversupply of crude oil are reflected in the production rig utilization.

### PERMIAN BASIN, U.S.A. RIGS WORKING BY DEPTH. EXPLORATORY DEVELOPMENT TOTAL ACTIVE PERMIAN U.S.A. PERMIAN ..... PERMIAN

| DEPTH    |        | BASIN | U.S.A. | BASIN | U