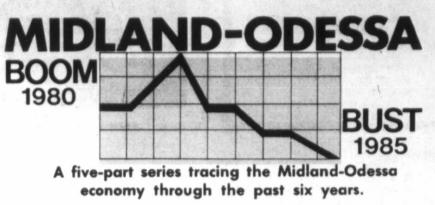

BUST

1985

MIDLAND-ODESSA

A five-part series tracing the Midland-Odessa

economy through the past six years

percent higher than the Reporter-Telegram estimate. In December 1985, the U.S. Depart-

ment of Commerce Bureau of Economic Analysis published a study of the 1980-84 period that put Midland's 1984 population at 113,600 and Odessa at 144,500. These, too, had to be estimates of county populations. though the study did not so state. The estimate for Midland was about 2.5 percent lower than the one developed by the Reporter Telegram