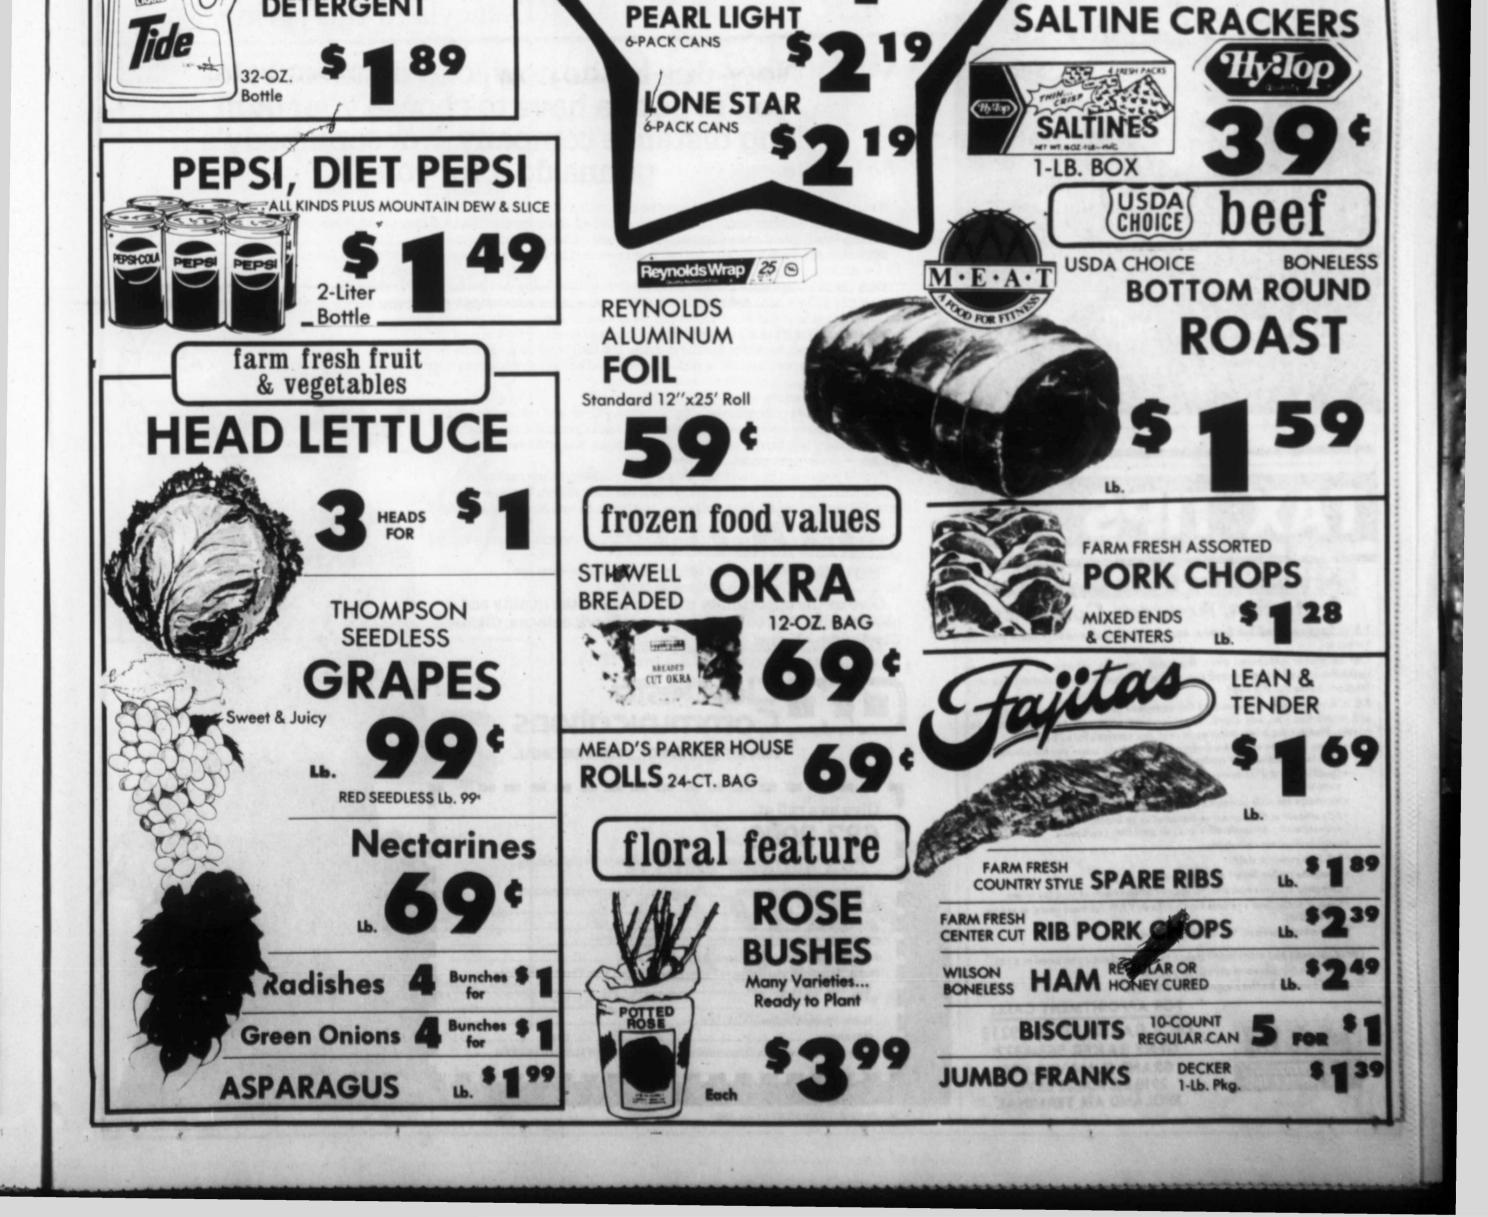

# Midland Reporter-Celegram

Daily 25¢, Sunday 75¢

SUNDAY, FEBRUARY 9, 1986

Vol. 59, No. 331