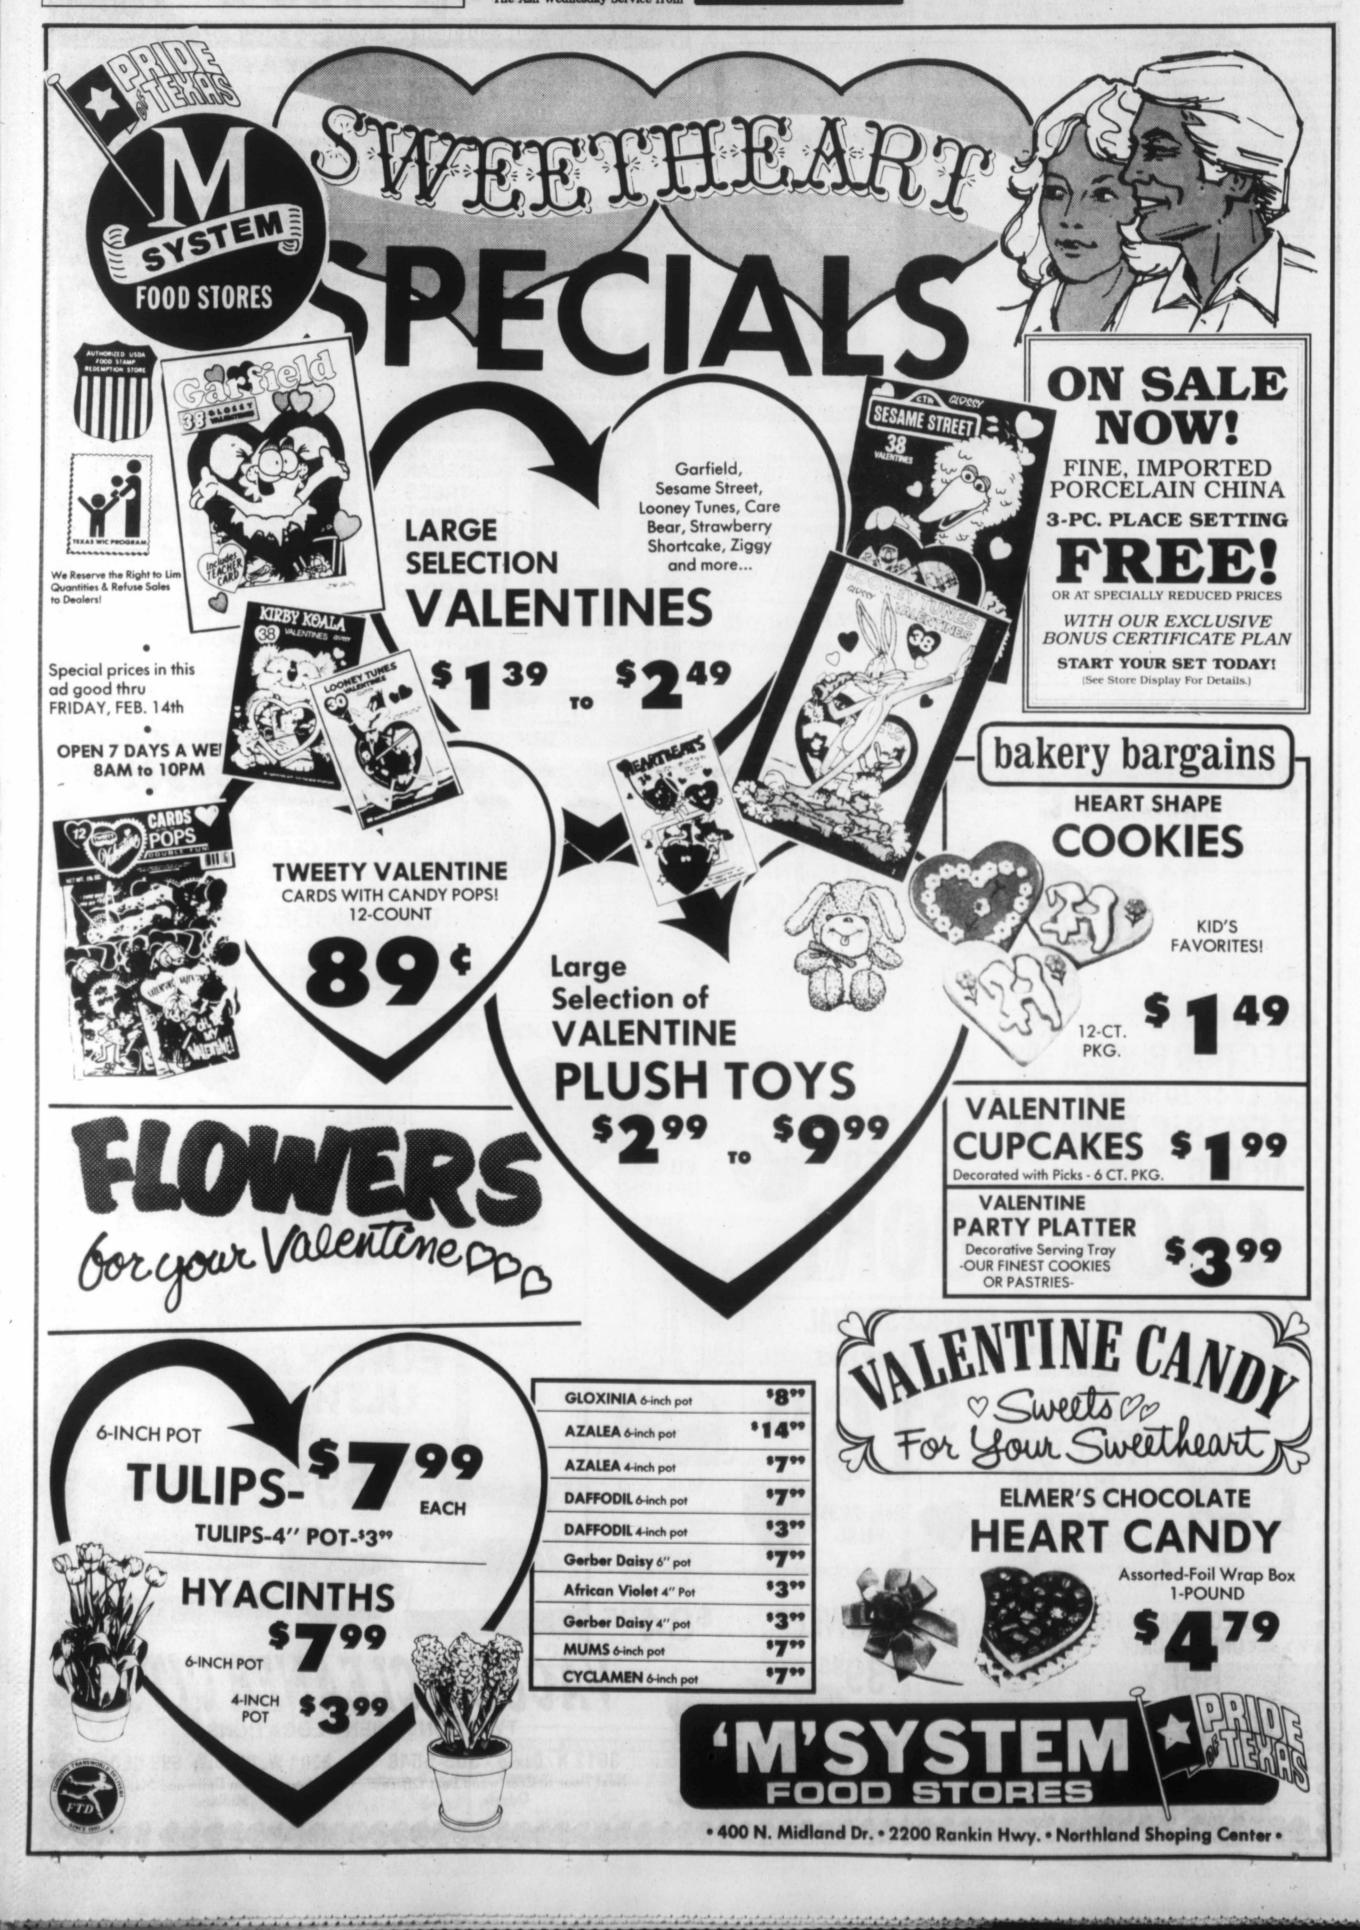

# Midland Reporter-Celegram

Daily 25¢, Sunday 75¢

SUNDAY, FEBRUARY 9, 1986

Vol. 59, No. 331