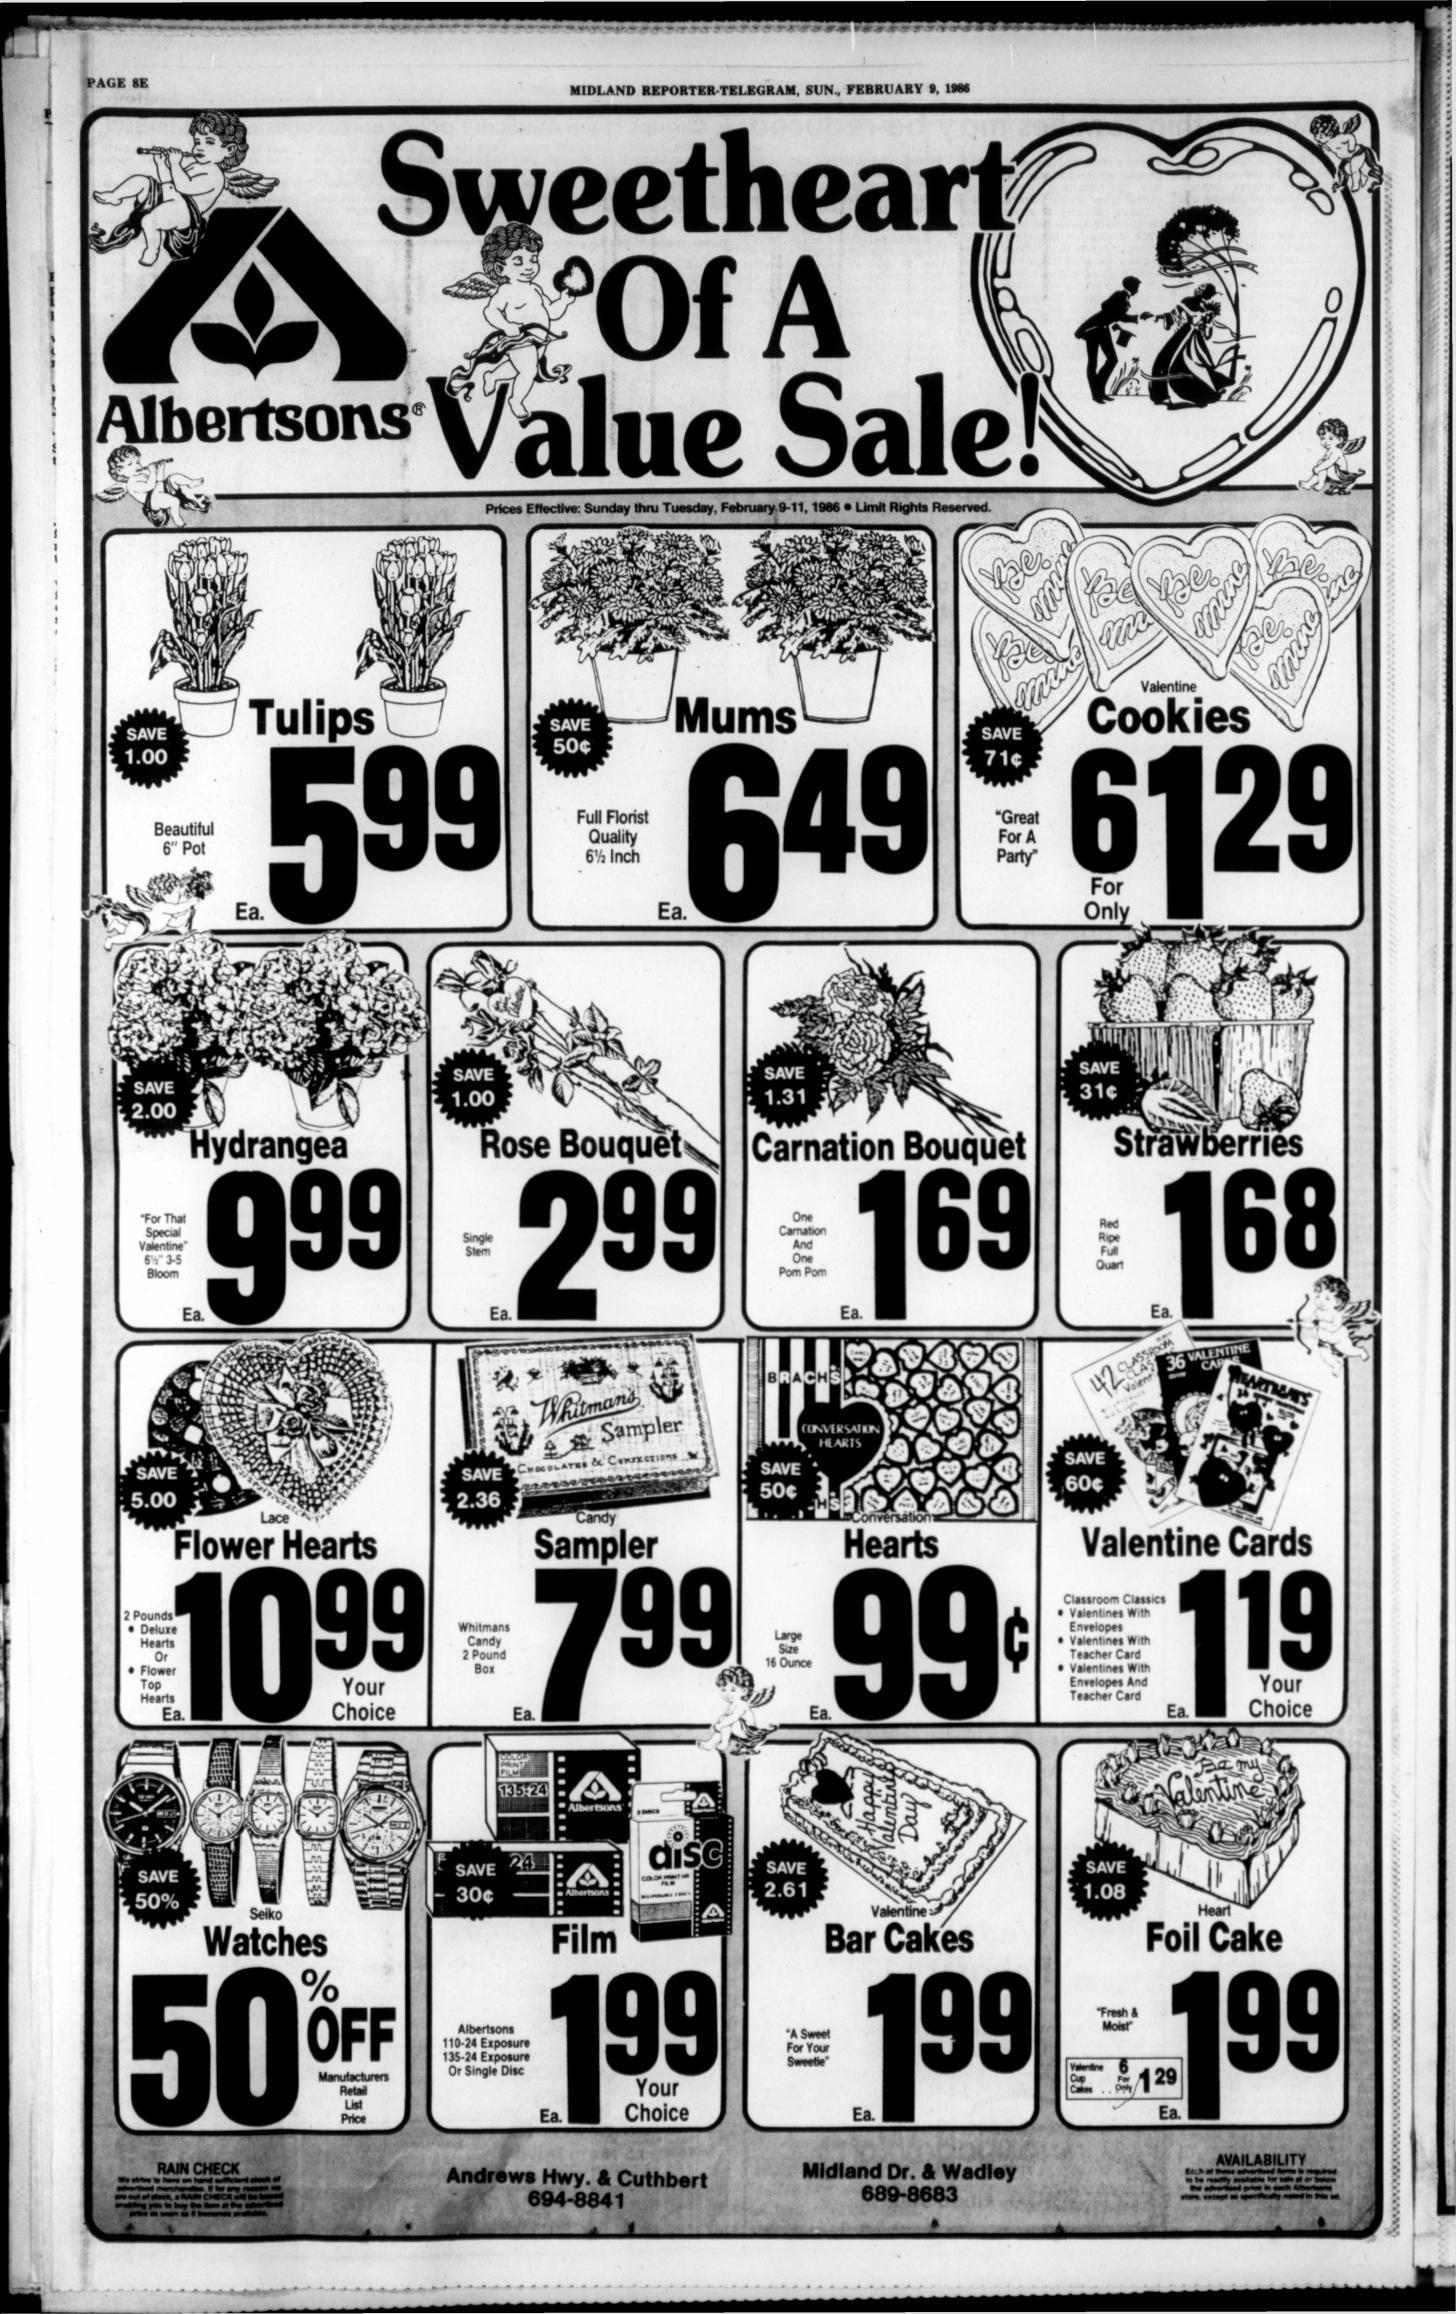

# Midland Reporter-Celegram

Daily 25¢, Sunday 75¢

SUNDAY, FEBRUARY 9, 1986

Vol. 59, No. 331