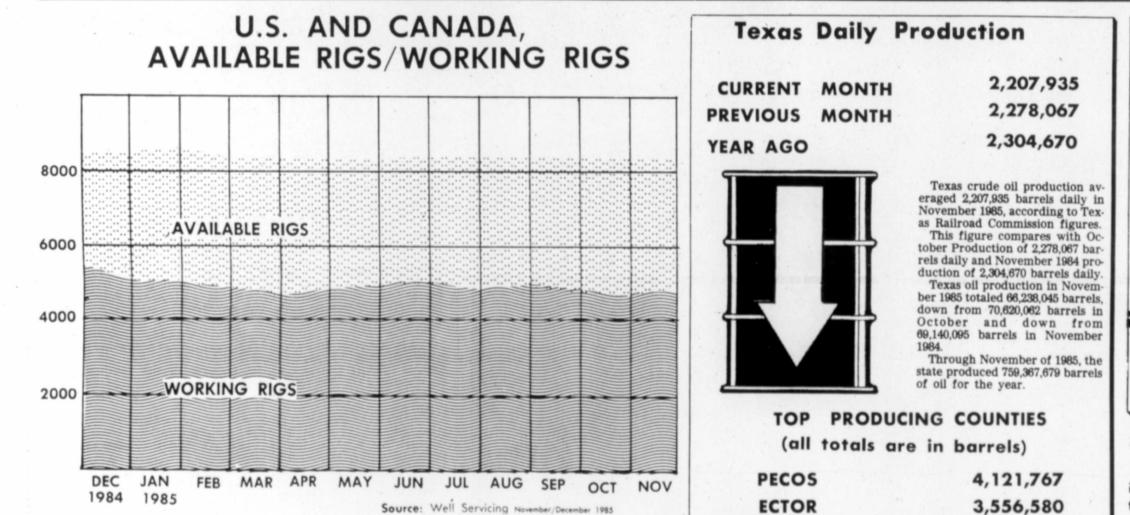

idland and Ector counties both lost activity, each falling two for counts of ten and nine respectively. Andrews and Lea counties remained atop the list for most active with totals of 24 and 27 respectively.

The week's biggest loser was Reagan County, los ing six rigs to post a six rig total. Yoakum County fell

three, to six, while Gaines, Crane and Cochran counties each dropped two.

Nationally, the count also continued a pattern of downturn after falling 77 rigs this week. The weekly tally was at 1,594, compared to 1,671 for the previous week

Texas showed the largest decline, off 33 from last week's 527 count. North Dakota and Illinois each posted ten rig drops while Oklahoma fell by six and New Mexico lost two.

Year ago totals in the Basin were at 330 and in the U.S. were at 2,271.





Rig utilization has averaged 59 percent for the previous six months. October and November were average months for production rigs working. Drilling rig counts seesawed throughout the Fall, and only 98 drilling rigs were added to the working rig count in Novembers, so completion work did not increase as usual in the fourth quarter.

The West Texas Area percentage improved in November as a result of rig attrition and some pickup in work, and the South Louisiana area showed the largest percentage gain. Continued uncertainty over tax reform and the

oversupply of crude oil are reflected in the production rig utilization.

### PERMIAN BASIN, U.S.A. RIGS WORKING BY DEPTH. EXPLORATORY DEVELOPMENT TOTAL ACTIVE PERMIAN U.S.A. PERMIAN ..... PERMIAN

| DEPTH    |        | BASIN | U.S.A. | BASIN |