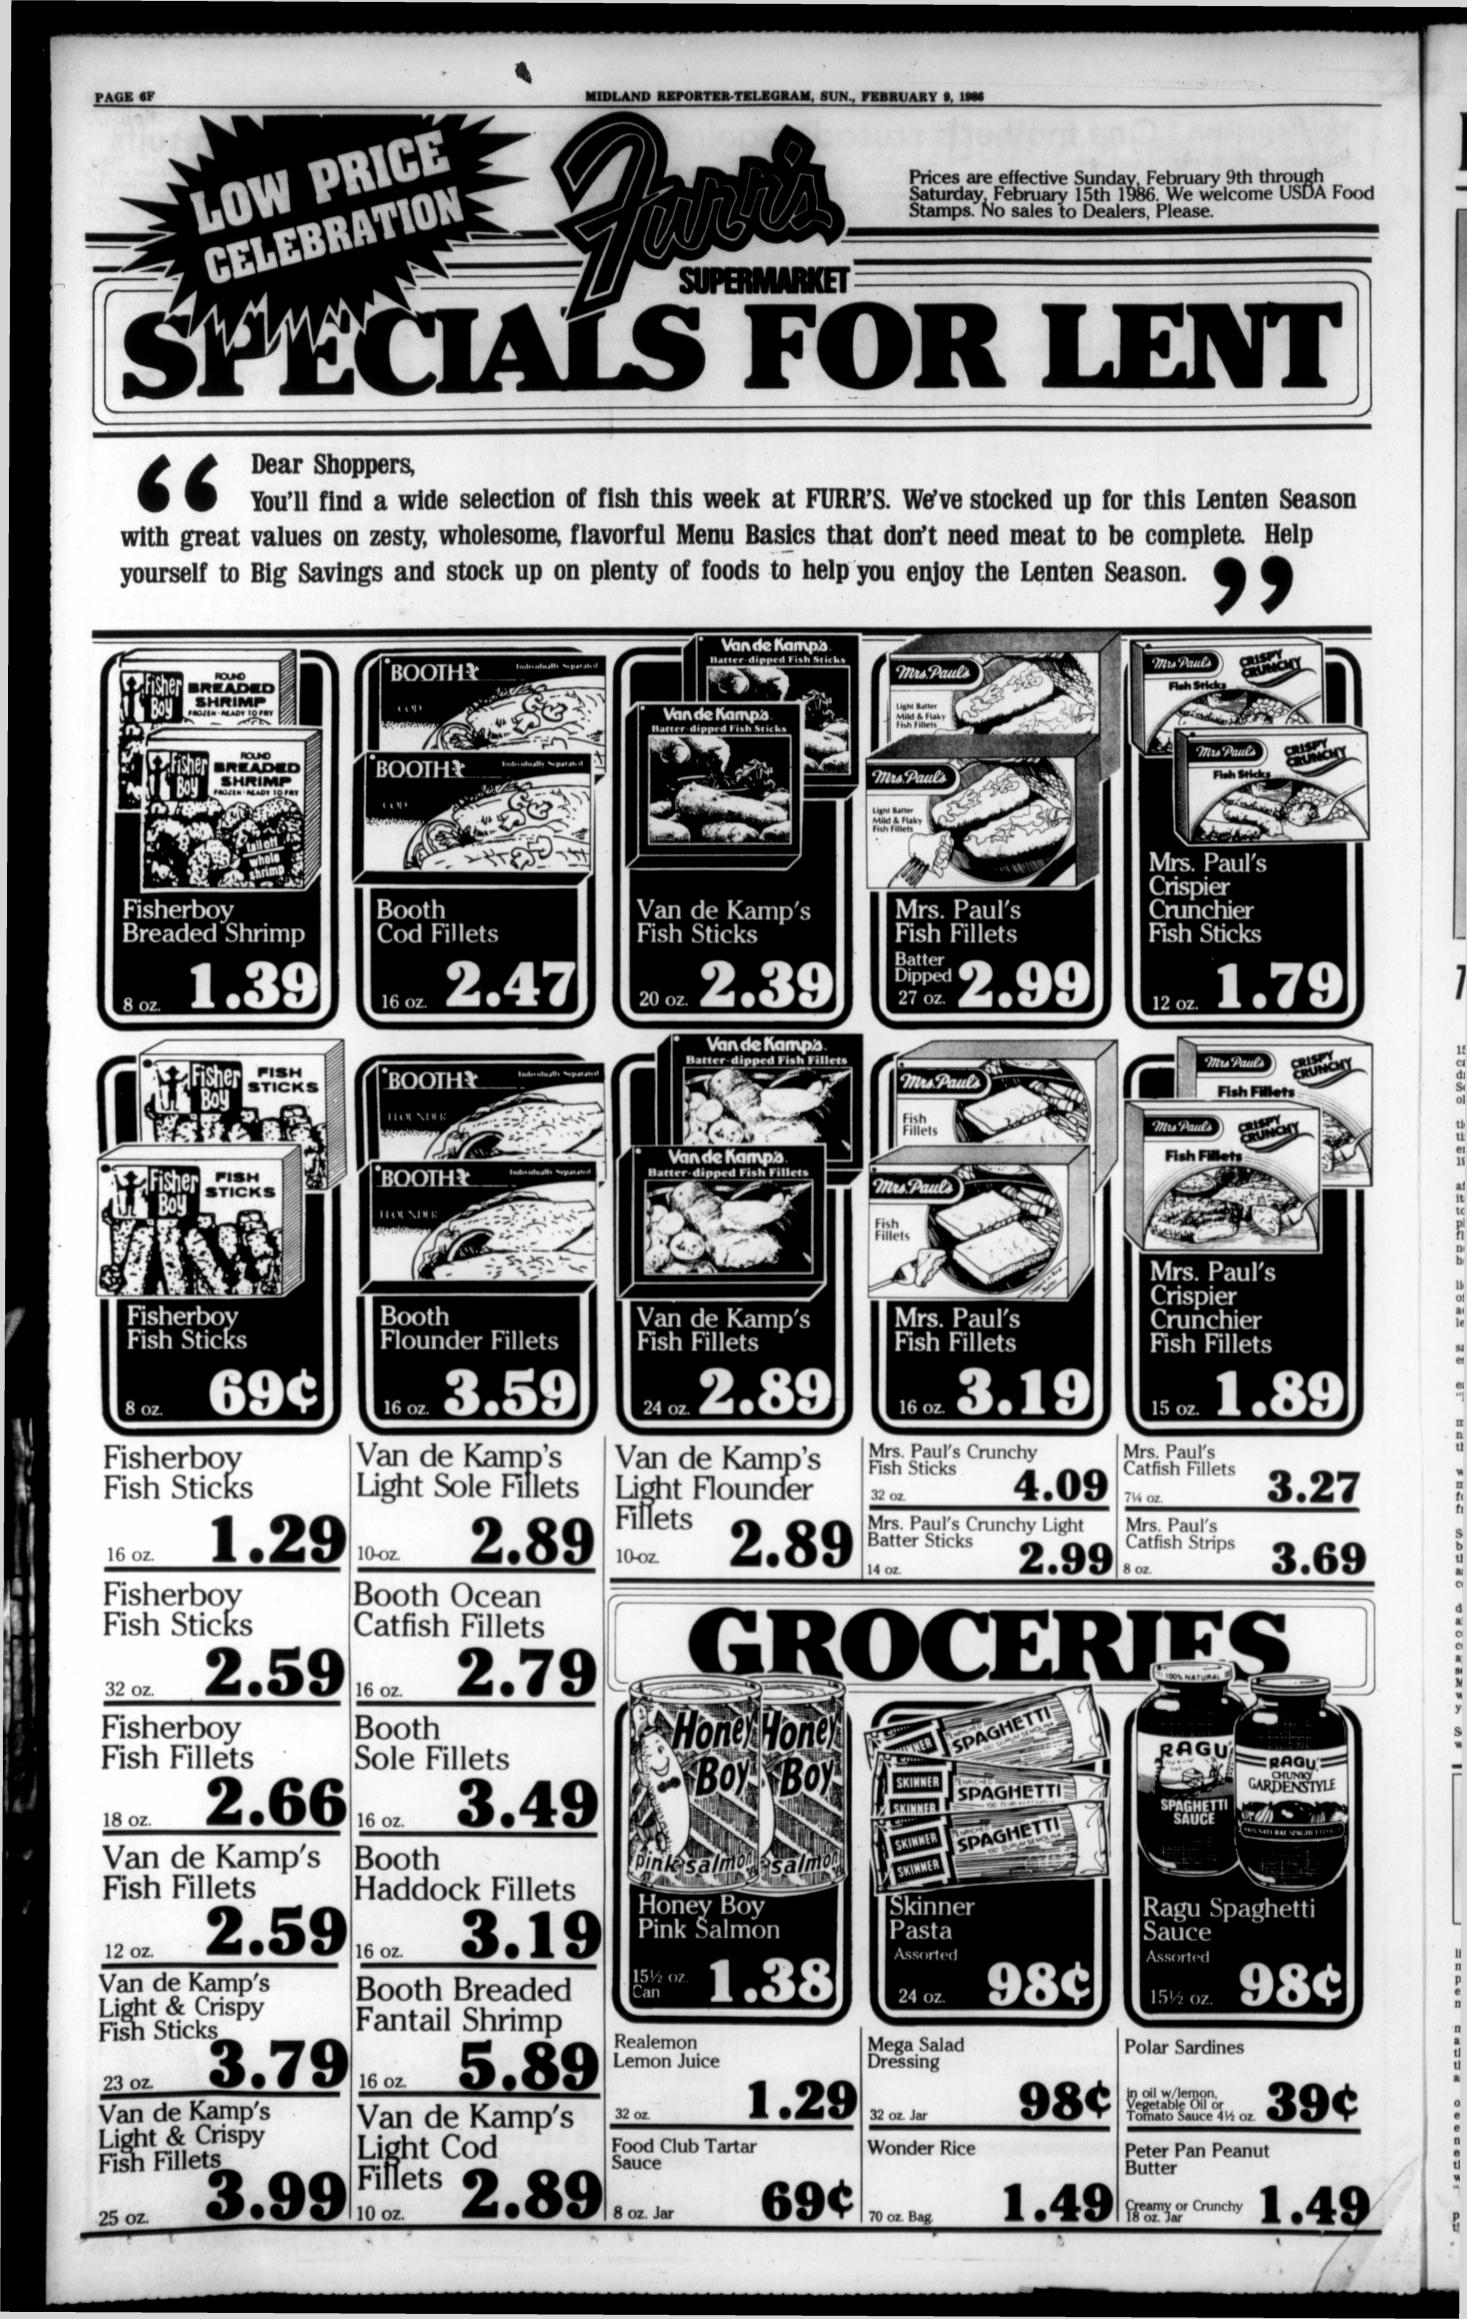

# Midland Reporter-Celegram

Daily 25¢, Sunday 75¢

SUNDAY, FEBRUARY 9, 1986

Vol. 59, No. 331