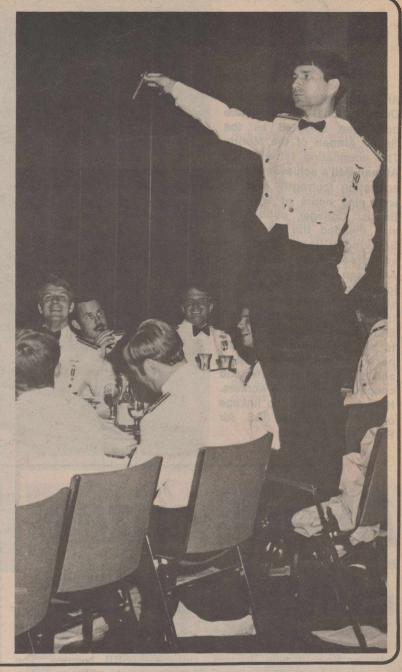

### **Dining**

Capt. Anthony A. Aldwell stands to address the chair during the recent dining in held at the Officers' Club. Infractions of rules of the mess, such as Captain Aldwell is pointing out, can include such minor items as a fork or knife left off the plate or a uniform violation. These infractions lead to a trip to the grog bowl, a suspicious mixture of whatever happens to get dumped in. The offender must drain a cup of grog and turn the cup up on his head to prove it. (U.S. Air Force Photo)