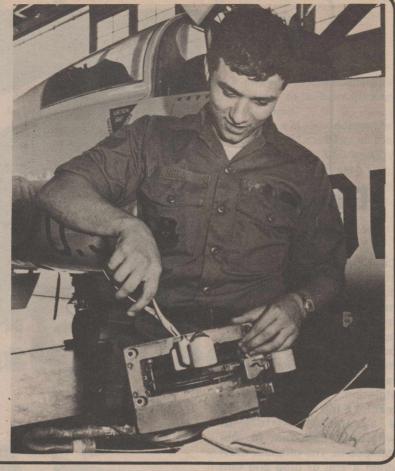

### Top airman

AIC Michael Bell of 64th Organizational Maintenance has been selected as the Reese Airman of the Month. The nominating letter listed Airman Bell's achievements in education (currently enrolled with nine hours at Wayland Baptist College), public service (headed the Reese No Smoking Clinic and does volunteer work with the American Cancer Society) and job performance (accepted for six month temporary duty with the Accelerated Co-pilot Enrichment Program). Added to this, he was cited for his personal appearance and ability to communicate and cooperate with his co-workers. Here he replaces the linkage on a T-38 throttle. (U.S. Air Force Photo)