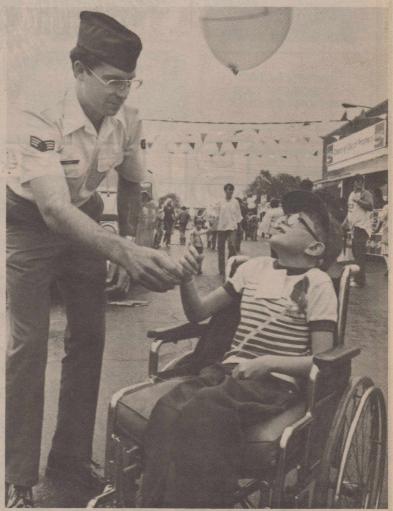

Coming

The Air Force Aerial Demonstration Team, the Thunderbirds, will be on hand to entertain Oct. 12 at 2:30 p.m. The public is invited and the gate will open at 12:30. (U.S. Air Force Photo)