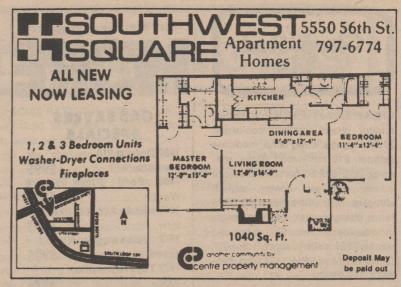

on      | 60 | 52 | 0 |
| Hospital #2 | 56 | 55 | 1 |
| OMS         | 56 | 56 | 0 |
| CES #2      | 54 | 58 | 0 |
| Comm        | 52 | 59 | 1 |

Although V.J. Boncada of FMS ended the season with the



high average, 181 for 36 games, he was disqualified from that portion of the competition because he did not compete in the necessary 50 percent of the games. Leroy Weddington of Supply-1 copped the award with a 172 average over 69 games.

High scratch series was another honor netted by an FMS bowler. Jerry Nichols

garnered the win with a 634. FMS final award was captured by Dan Rodriguez who was named most improved bowler.

The high handicapped series was 689, rolled by Bruce Kumler of Air Base Group while the high handicapped game was Don Minnis' 266. Minnis is assigned to the hospital.



## HOW DID YOU SLEEP LAST NIGHT?

See our King and Queen Size WATERBEDS \$29950

**Matching Furniture Conventional Mattresses** and Accessories and Box Springs

**Mattresses Renovated** 

عدددند والمراجع والم

4414 Ave A

Call 763-4381 or 747-2904

## Sports in brief

#### Golf reservations

A new Morale, Welfare and Recreation Division policy requires all weekend and holiday golfers to arrange for a tee time if they want to play before 1 p.m.

Reservations for tee times are taken beginning Wednesday at 9 a.m. for the following weekend. After 1 p.m. and on weekdays will be open play.

MWR has also started a new policy on yearly memberships. They will now run from the time bought until Dec. 31. All preceding months will be prorated off the yearly dues.

Semi-annual memberships run from Ja