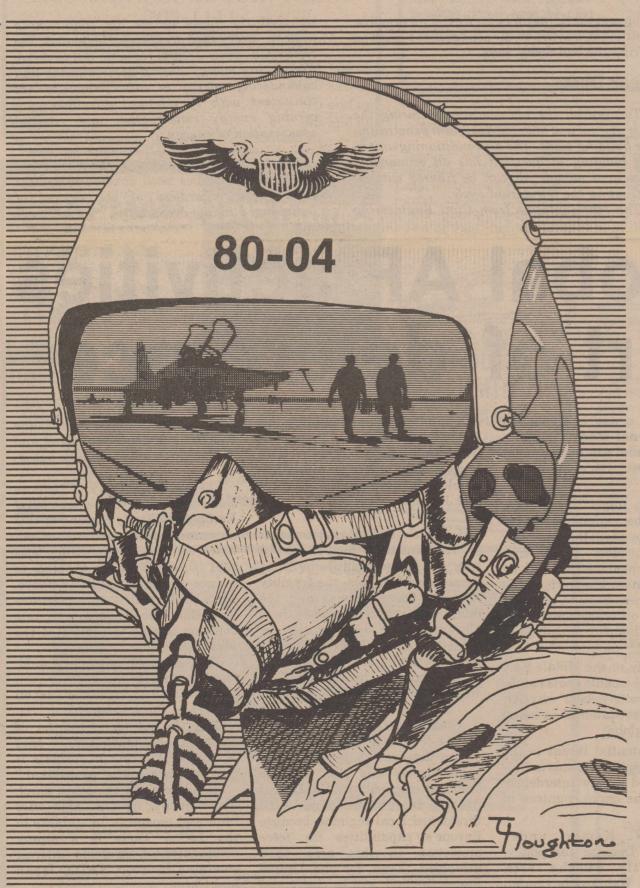

## Class 80-04 gets wings today

Forty-five officers will receive their Air Force pilot wings this morning during graduation ceremonies here for Undergradute Pilot Training Class 80-04.

The graduation is scheduled for 10 a.m. in the base theater.

Guest speaker for today's Undergraduate Pilot Training graduation is Maj. Gen. David B. Easson, commandant of the Air Force Reserve officers Training Corps, Air Training Command, at Maxwell AFB, Ala.

A native of Davenport, Iowa, the general received his pilot wings 36 years ago.

He is a command pilot with 5,400 flying hours, of which 783 were in combat.

Class commanders during 80-04's training were Capt. Howard M. Johnson, T-37 phase, and Capt. Bernie R. Sanders, T-38 phase.

Section leaders for Class 80-04 were Capt. Betty L. Maples, section-one, and Capt. William Schomas,

Following this morning's graduation, there will be a reception at the Officers Club. Guests attending the graduation will be offered a special Red Carpet tour of Reese later in the day. Tonight, a dinner-dance honoring the fledgling aviators will be held at the Officers Club. The affair begins at 6:30 p.m.