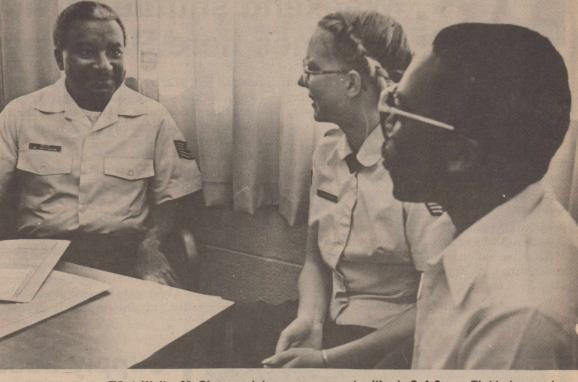

TSgt. Walter McClure explains career opportunities to SrA Susan Finkbeiner and A1C Eric Snell, both of the 64th Student Squadron. The NCOIC of Foreign Military Affairs was recently honored as the Unit Career Advisor of the Year. A special award was presented to Sergeant McClure last week, courtesy of the Air Force Sergeants Association. (U.S. Air Force photo)