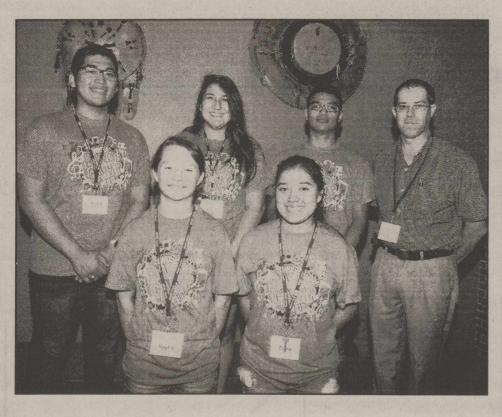

# Local Students Attend SWOSU Band Camp

Southwestern Oklahoma State University's 63<sup>rd</sup> annual band camp recently attracted 442 students from six states to the Weatherford campus for Oklahoma's oldest and longestrunning band camp. Camp director marc Mueller said the students auditioned for placement in six concert bands and participated in rehearsals as well as a variety of recreational activities. The six-day camp ended with a final concert featuring all six bands. Among the students attending the camp were (front to left): Kaytly Clift and Daisy Ruiz, both of Stratford, TX. Back from left-Victor Torres, Dalia Martinez, Carlos Reta and director-Bryce Victory, all of Stratford, TX