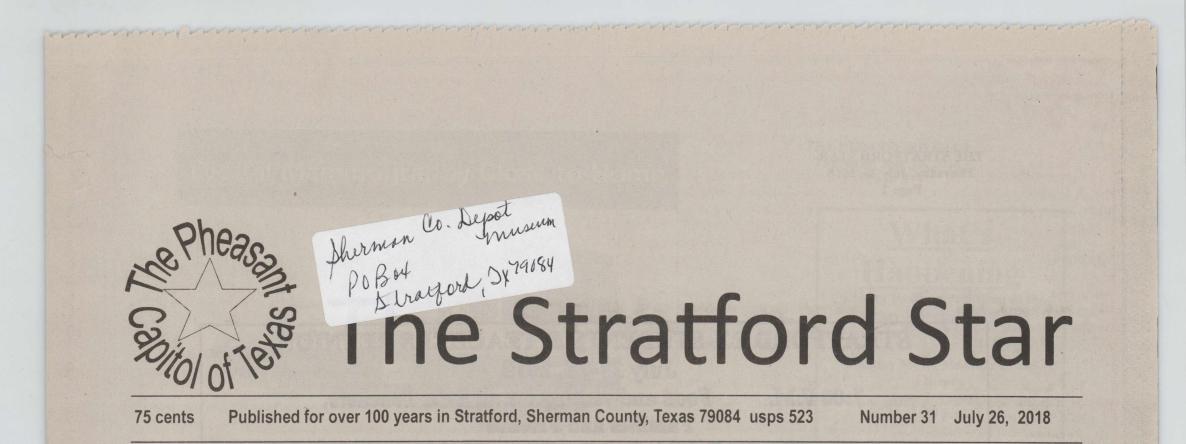

## Fire Dept. Hanging Banners for Jamboree Weekend

We couldn't do it without Jamboree them, the banners are a fundraiser for Stratford's Volunteer Fire Dept. Fire Chief **Danny Davis and Fireman** Alex Hibbert (shown at left) started hanging banners Sunday morning before temps hit 100 degrees! Shown at right are Volunteer Fireman Corey Naugle and Justin Lanning hanging banners for Jamboree Weekend.