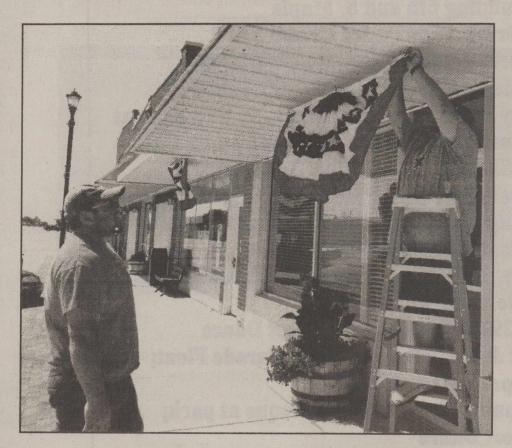

## Fire Dept. Hanging Banners for Jamboree Weekend

We couldn't do it without Jamboree them, the banners are a fundraiser for Stratford's Volunteer Fire Dept. Fire Chief **Danny Davis and Fireman** Alex Hibbert (shown at left) started hanging banners Sunday morning before temps hit 100 degrees! Shown at right are Volunteer Fireman Corey Naugle and Justin Lanning hanging banners for Jamboree Weekend.