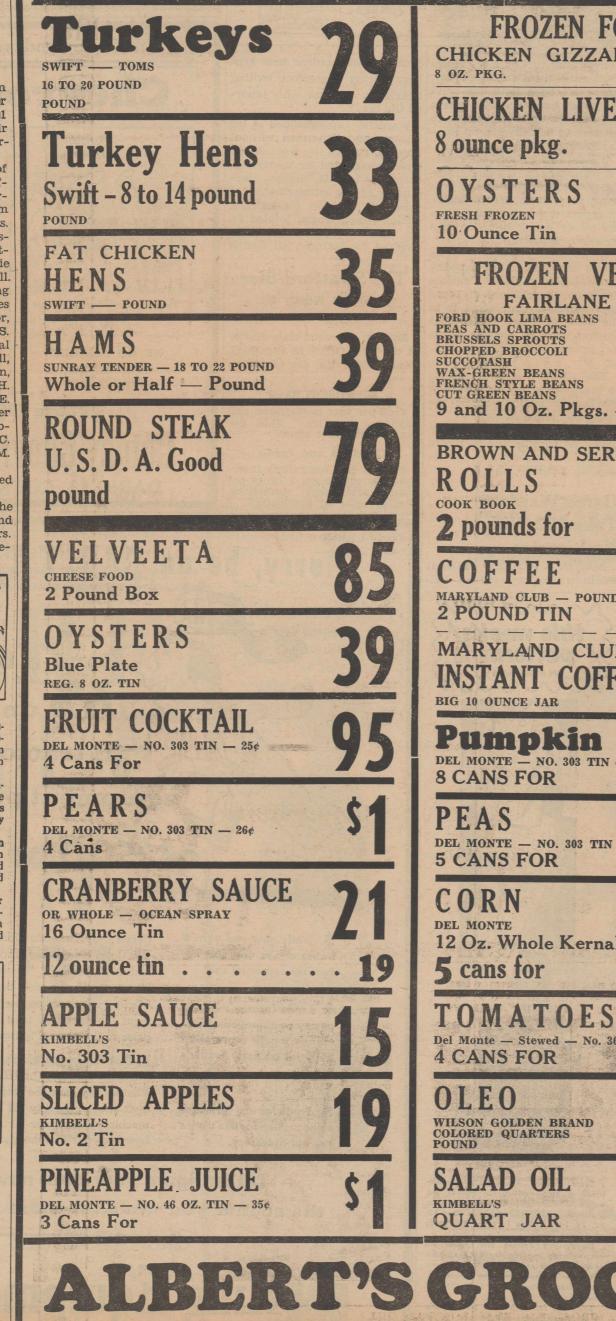

w member The next meeting will be the annual Christmas party, and



**POWER PATTERN...** Russian workmen erect a modernistic framework for a new open-hearth furnace steel mill being constructed somewhere in the Urals.



BALLET OF THE LAKE ... U.S. Coast Guardsmen Jim Kupka, left, and Harry McFarland appear to be ballet dancers as they jump to escape a big wave from Chicago's Lake Michigan.



FROST ON THE PUMPKINS . . . End of a season is marked by frost on these Waukesha, Wis., pumpkins. By now, they have been converted into Jack-O-Lanterns.



Lowest Prices in Years Plus Saving Stamps Double Stamps Tuesday With \$2.50 Cash Purchase Or More. These Prices Will Be Good Through Wednesday, November 22, Stock Up Now. Our Store Will Be Closed All Day Thursday, November 23, For Thanksgiving.





will be held in the home of Mrs. R. C. Buckles at 2:30 p. m., December 14.



flelp for your House Why not use those colorful plastic spoons or forks as plant supports? They do not rot as wooden ones do and the dirt slips off them readily

Spray or push-button type window cleaners are excellent to use on tile kitchen and bathroom walls which have become especially grimy

Before putting away a clean mop, place a cover made from a man's old shirt sleeve around it, buttoning the cuff around the handle.

Since fitted sheets usually wear thin in the middle, use the remainder of them by sewing a mattress pad in the center and use as a fitted mattress cover.

Helen's Favorite: Red Cabbage, Cream Style (Serves 8) 1/2 head red cabbage 1/2 cup sour cream 3 tablespoons mayonnaise 1 teaspoon sugar