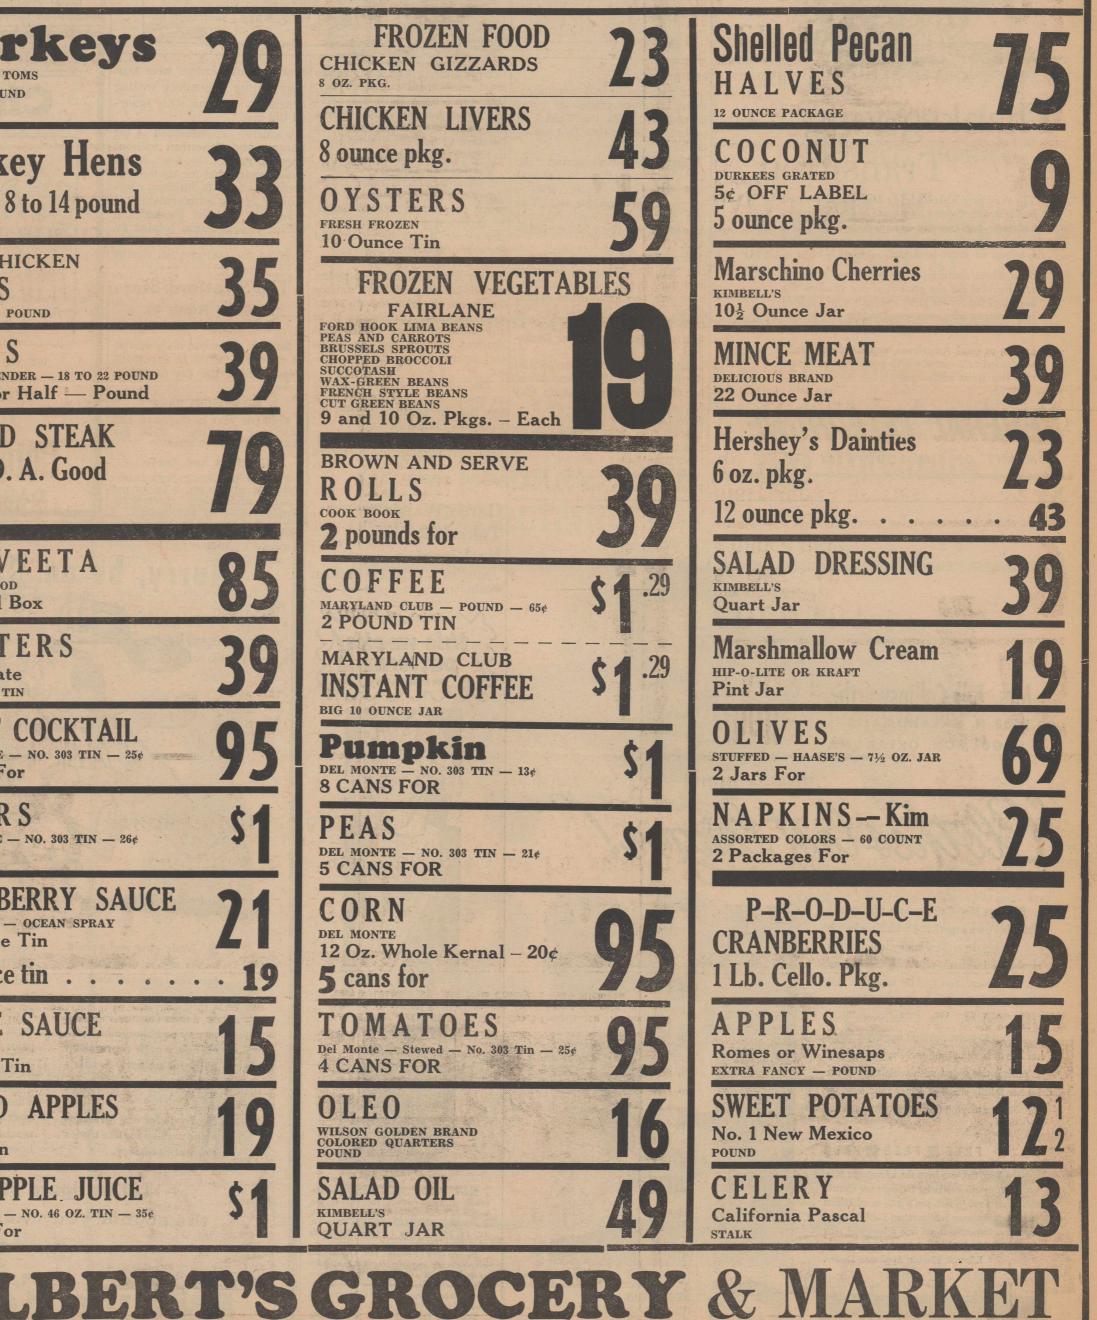

member The next meeting will be the annual Christmas party, and



**POWER PATTERN...** Russian workmen erect a modernistic framework for a new open-hearth furnace steel mill being constructed somewhere in the Urals.



BALLET OF THE LAKE ... U.S. Coast Guardsmen Jim Kupka, left, and Harry McFarland appear to be ballet dancers as they jump to escape a big wave from Chicago's Lake Michigan.



FROST ON THE PUMPKINS . . . End of a season is marked by frost on these Waukesha, Wis., pumpkins. By now, they have been converted into Jack-O-Lanterns.



Lowest Prices in Years Plus Saving Stamps Double Stamps Tuesday With \$2.50 Cash Purchase Or More. These Prices Will Be Good Through Wednesday, November 22, Stock Up Now. Our Store Will Be Closed All Day Thursday, November 23, For Thanksgiving.





will be held in the home of Mrs. R. C. Buckles at 2:30 p. m., December 14.



flelp for your House Why not use those colorful plastic spoons or forks as plant supports? They do not rot as wooden ones do and the dirt slips off them readily

Spray or push-button type window cleaners are excellent to use on tile kitchen and bathroom walls which have become especially grimy

Before putting away a clean mop, place a cover made from a man's old shirt sleeve around it, buttoning the cuff around the handle.

Since fitted sheets usually wear thin in the middle, use the remainder of them by sewing a mattress pad in the center and use as a fitted mattress cover.

Helen's Favorite: Red Cabbage, Cream Style (Serves 8) 1/2 head red cabbage 1/2 cup sour cream 3 tablespoons mayonnaise 1 teaspoon sugar 1