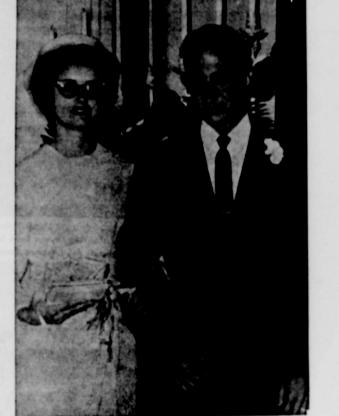

Larimore announces that Bailey of Newcastle. ter Editor. I'm a authority on he will make a formal state- Tall baskets of Gladiolus was covered with a cut work wimmen. All I know fer shore mont to the voters at a later and lighted candelabrum cloth over blue, with appoint-

# announces for

Mr. and Mrs. James Thomas Bailey

The Proffitt BaptistChurch, the bride, was maid of honor. ridge; four daughters, Mrs. be that things has changed a respect, capable and efficient, was the scene December 27 She wore a lovely light blue Tressie Elkins, of Olney, Mrs. Sadie Mayes of Eliasville, Mrs. figger if they can vote and wear and promises if elected to de- at eight o'clock for the wed- street-length knit dress and Sadie Mayes of Eliasville, Mrs. pants and fly airplanes they can vote his full time to the job. ding of Miss Ruby Lucille carried a colonial bouquet. pop the question. Leap Year We respectfully submit his Creel, daughter of Mr. and Tommy Blanton served as ridge; two sons, Wilburn Tom-

> son of Mr. and Mrs. Charlie the home of Mr. and Mrs. Leon Creel. The bride's table

formed the background for ments of Crystal and silver. the double ring ceremony Miss Zona Woodward of read by Rev. Royce Shumate. Spur registered the guests. Bub and Terry Creel, bro- Janet Wells, of Dallas, cous-

Yours truly. UNCLE DAN

ther and cousin of the bride, in of the bride, presided at served as ushers and candle- the punch service Judy lighters. Miss Diana Moore Creel served the wedding accompanied by Miss Joan cake.

The bride is a graduate of office of Tax Assessor-Collec-Newcastle High School and Given in marriage by her is a student at Tarleton State

1963

6 or more persons

Family size

4 and 5 persons

tor, Young County, subject Primaries.

Mr. Jones stated he would flowers highlighted with me- elor Ranch in Throckmorton to do his best if elected. Miss Judy Creel, sister of make their home.

Olney, and has been a resident and business man of Graham for the past 19 years