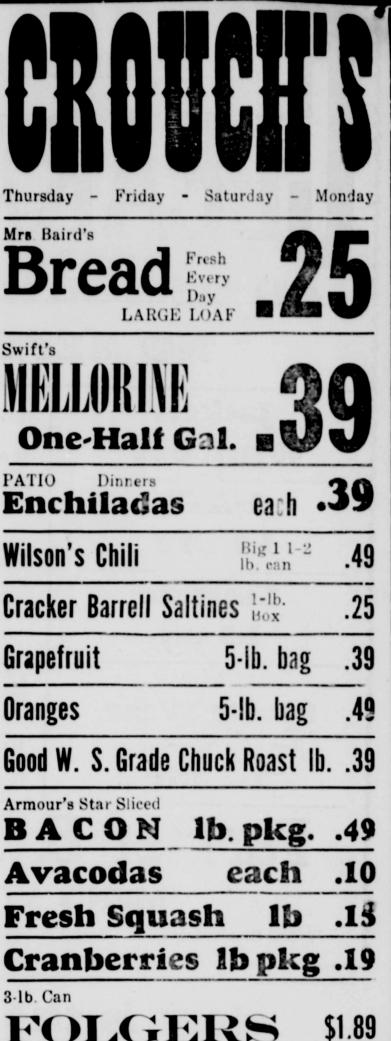

rving from 1940 till 1948 in the Navy. He has been with the Union Oil Co. since 1954. He and his family live in Los Angeles.

Mrs Annie Mae Whiteley! and Mrs. Wallace Whiteley of Munday visited in Mineral Wells Sunday with Mrs. Phillips, and Mrs. H. B. Wil- Whiteley's brother, Dutch Vea!.

> Mr and Mrs. John Ford of Granham accompanied by Mrs Mitt Harrell, were in Mena, Ark.; last week to attend the funeral of Mr. Ford's brother, Seaborn.

> > NHS BASKETBALL SCHEDULE 7 p. m.

Jan. 3. Megargel, here Jan. 7. Woodson, here Jan. 10 Jan. 14 Antelope, there Jan, 17, Throckmorton, there Jan. 21, Windthorst, there Jan. 24, Bryson. here Jan. 28, Megargel, there Jan. 31, Woodson, there Feb. 4-Open

Feb. 6, Antelope, here Feb. 11, Throckmorton, here Feb. 14, Windtherst, here

Feb. 18, Bryson, there





No one can predict when illness will strike. We are always ready to serve your health needs. Call LI 9-2241, for reliable service whenever you need medicals. **Mark Jones Pharmacy** West Side Square Graham MORRISON'S FUNERAL HOME **AMBULANCE SERVICE Prompt**--- Efficient --- Dignified Established 1888 Air Conditioned Chapel