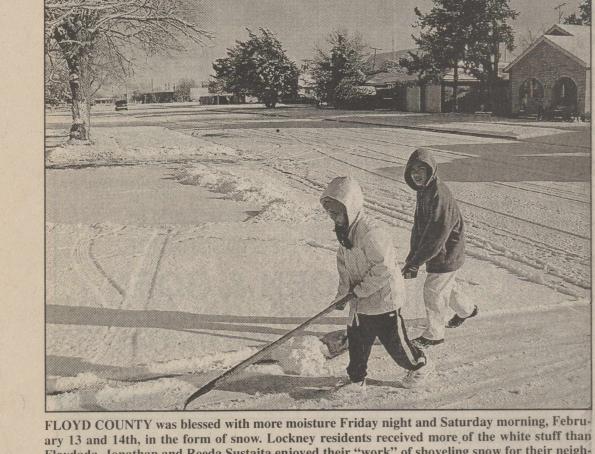

Thursday, February 19, 2004 ©The Floyd County Hesperian-Beacon

Volume 108 Number 8 Floydada, Texas 79235 (USPS 202-680)

Floydada. Jonathan and Reeda Sustaita enjoyed their "work" of shoveling snow for their neighbor in the 400 block of S.W. First in Lockney.