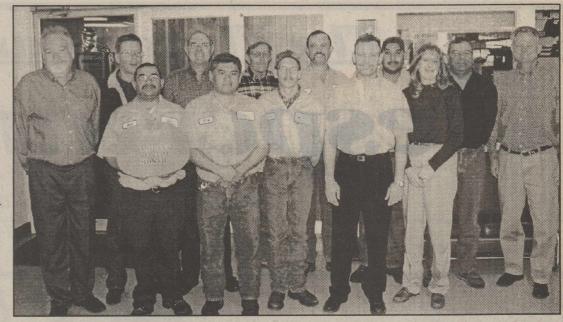

Other routine agenda items were voted on and passed unanimously by the Council.

BUSINESS OF THE MONTH-Oden Chevrolet-Olds has been selected as "Business of the Month." Located at 221 South Main in Floydada, Oden Chevrolet-Olds has been "serving the South Plains since 1936." Call them at 983-3787. Those employees shown are:(back row, l-r) Stephen Fyffe, Owner; John Hollums; Gary Pate, Service Manager; Bill Hicks, Don Baxter, Juan Segura; Mike Muniz, Parts Manager; Mike Giesecke, New Car Sales Manager; (front row, I-r) Miguel Alaniz, Rick Gomez, Joey Myrick, Russell Simpson, Used Car Manager; Tracy Campbell.