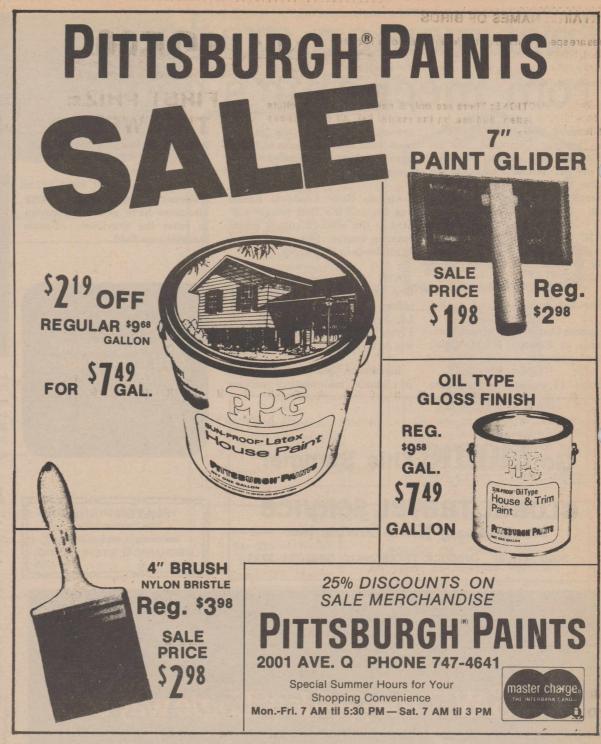

ly Services Center, bldg. 6100. The group will then hold a salad luncheon. All wives of members of the 35th FTS are invited to the coffee and luncheon.



TDY HELP—TSgt. Randall Visintainer, left, SSgt. Robert Cher and SSgt. Jerry Tracy perform their specialized maintenance on the underside of a Northrop T-38 Talon. The three are part of a 60-man temporary duty (TDY) team from Sheppard AFB, Tex. who have come to Reese to "beef up manning," according to Lt. Col. Richard Miles, 64th Organizational Maintenance Squadron. Col. Walter H. Baxter III, wing commander remarked, "We're really glad to have their help and I guarantee we'll keep them busy." (U.S. Air Force Photo by Sgt. Terry Rivera)





• SCHWINN • DAWES • VISTA • VOLKS •

Hours: 8 a.m. to 6 p.m. daily Mon.-Sat.

744-8491

2257-34th





CA

D

### **CONTAINS: NAMES OF BIRDS**

Names are spelled out in eight different directions. They are forward, backward, up, or down and they go horizontally, vertically, and diagonally in the directions shown on the



FIRST PRIZE THIS WEEK

OTHER INSTRUCTIONS: There are only 5 names with three letters and 14 with four letters that are on the master list. All other names are 5 letters or more.

|          | E  | T   | I | Н  | W | В | 0     | В | D | N | T | Α | N | E | В | E | 0 | Н | P | 0 |
|----------|----|-----|---|----|---|---|-------|---|---|---|---|---|---|---|---|---|---|---|---|---|
|          | Т  | В   | 0 | 0  | В | Υ | Y     | R | C | 0 | R | 0 | L | 0 | 0 | N | γ | I | W | 0 |
|          | А  | N   | R | 0  | Н | E | A     | K | U | C | 0 | R | E | В | E | R | G | L |