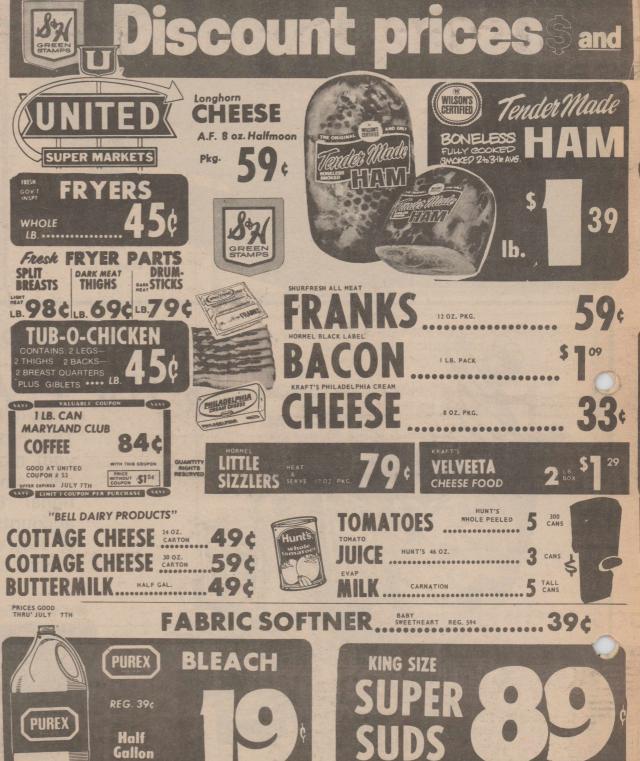

Services Center, bldg. 6100. The group will then hold a salad luncheon. All wives of members of the 35th FTS are invited to the coffee and luncheon.



TDY HELP—TSgt. Randall Visintainer, left, SSgt. Robert Cher and SSgt. Jerry Tracy perform their specialized maintenance on the underside of a Northrop T-38 Talon. The three are part of a 60-man temporary duty (TDY) team from Sheppard AFB, Tex. who have come to Reese to "beef up manning," according to Lt. Col. Richard Miles, 64th Organizational Maintenance Squadron. Col. Walter H. Baxter III, wing commander remarked, "We're really glad to have their help and I guarantee we'll keep them busy." (U.S. Air Force Photo by Sgt. Terry Rivera)





• SCHWINN • DAWES • VISTA • VOLKS •

Hours: 8 a.m. to 6 p.m. daily Mon.-Sat.

744-8491

2257-34th





CA

D

### **CONTAINS: NAMES OF BIRDS**

Names are spelled out in eight different directions. They are forward, backward, up, or down and they go horizontally, vertically, and diagonally in the directions shown on the



FIRST PRIZE THIS WEEK

OTHER INSTRUCTIONS: There are only 5 names with three letters and 14 with four letters that are on the master list. All other names are 5 letters or more.

|          | E  | T   | I | Н  | W | В | 0     | В | D | N | T | Α | N | E | В | E | 0 | Н | P | 0 |
|----------|----|-----|---|----|---|---|-------|---|---|---|---|---|---|---|---|---|---|---|---|---|
|          | Т  | В   | 0 | 0  | В | Υ | Y     | R | C | 0 | R | 0 | L | 0 | 0 | N | γ | I | W | 0 |
|          | А  | N   | R | 0  | Н | E | A     | K | U | C | 0 | R | E | В | E | R | G | L | S