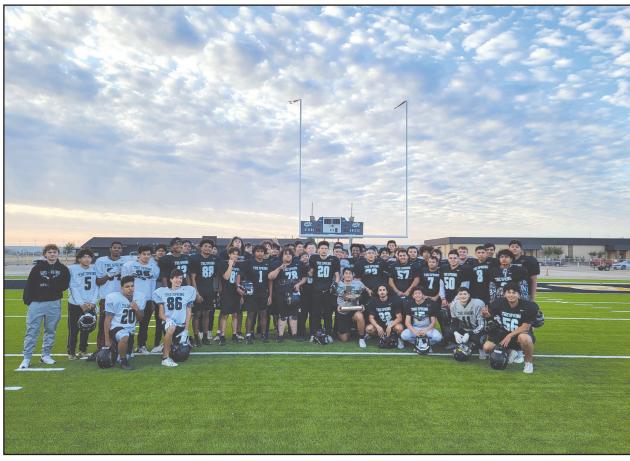

# Forsan Buffaloes are Bi-District champs

Courtesy Photo

The Forsan Buffs celebrate there 22-15 victory.

#### By STEVE BELVIN

Special to the Herald

BROWNWOOD - The Forsan Buffaloes looked adversity in the eye - several times, and never blinked. It accumulated into a hard earned 22-15 win over the Goldthwaite Eagles Friday night in bidistrict play at Gordan Wood Stadium.