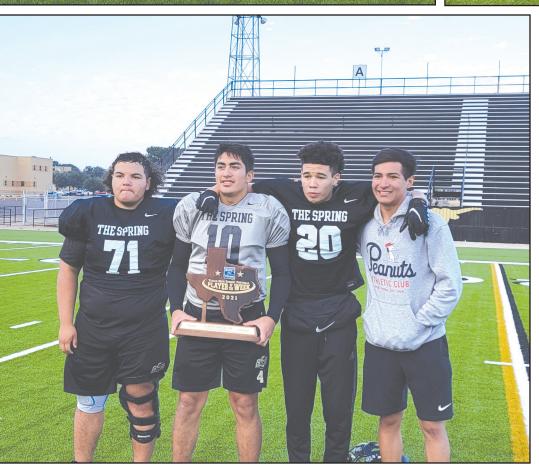

# Steer Star

HERALD photo/Dustin Pope

Big Spring High School's Gabriel Baeza poses with Principal Mike Ritchey, left, and Superintendent Jay McWilliams as he shows of a recent accolade. See more photos on Page 1B.

# A Superstar on and off the Field

Baeza has been the unquestioned Steers' team leader all season long. One thing that stands out

about Gabriel is his attitude off the field. He is a great young man who will continue to be a leader wherever life takes him.