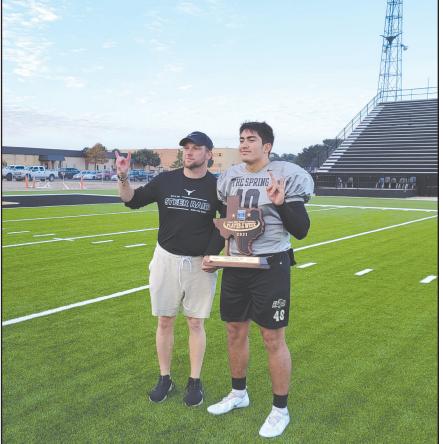

# Steer Star

HERALD photo/Dustin Pope

Big Spring High School's Gabriel Baeza poses with Principal Mike Ritchey, left, and Superintendent Jay McWilliams as he shows of a recent accolade. See more photos on Page 1B.

# A Superstar on and off the Field

Baeza has been the unquestioned Steers' team leader all season long. One thing that stands out

about Gabriel is his attitude off the field. He is a great young man who will continue to be a leader wherever life takes him.