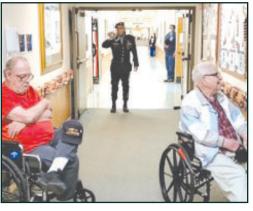

# Steer Star

HERALD photo/Dustin Pope

Big Spring High School's Gabriel Baeza poses with Principal Mike Ritchey, left, and Superintendent Jay McWilliams as he shows of a recent accolade. See more photos on Page 1B.