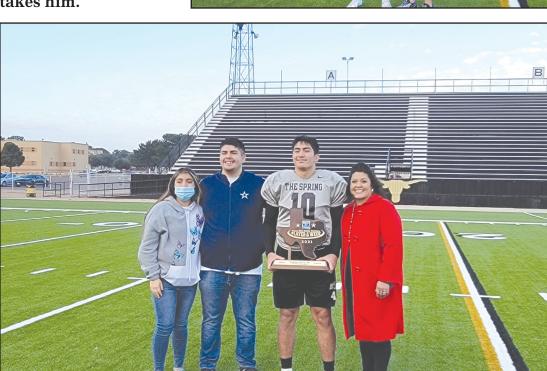

# Steer Star

HERALD photo/Dustin Pope

Big Spring High School's Gabriel Baeza poses with Principal Mike Ritchey, left, and Superintendent Jay McWilliams as he shows of a recent accolade. See more photos on Page 1B.

# A Superstar on and off the Field

Baeza has been the unquestioned Steers' team leader all season long. One thing that stands out

about Gabriel is his attitude off the field. He is a great young man who will continue to be a leader wherever life takes him.