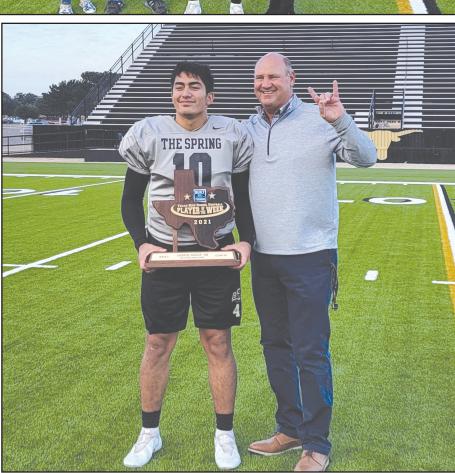

# Steer Star

HERALD photo/Dustin Pope

Big Spring High School's Gabriel Baeza poses with Principal Mike Ritchey, left, and Superintendent Jay McWilliams as he shows of a recent accolade. See more photos on Page 1B.

# A Superstar on and off the Field

Baeza has been the unquestioned Steers' team leader all season long. One thing that stands out

about Gabriel is his attitude off the field. He is a great young man who will continue to be a leader wherever life takes him.