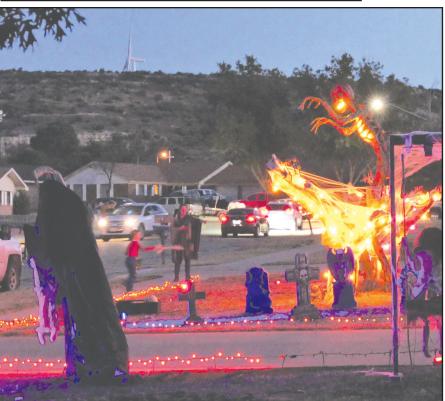

 March
 Page 18

 Meekend Edition, November 6 & 7, 2021

This past weekend all of the ghosts and goblins were out for their night of fun. All of Howard county got out and about to enjoy all of the local Halloween festivities. There were a lot of spooky and scary costumes all around the local area. It is always fun to see all of

the creative costumes that everyone can come up with. There was plenty of candy and fun for all the participants involved. These are pictures from around the town of Big Spring, and as you can see, we had a lot of different outfits this year. Some were scary, some seemed to have a blast, which is one of the principal enjoyments of Halloween. Thank you to all helped make this a safe and fun Halloween for everyone.