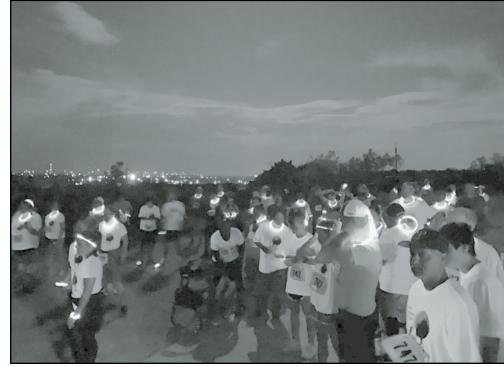

# The Permian Basin Events 9th annual Moonlight Rave Run had the "best turnout ever"

Left: Permian Basin Events co-coordinator Cherise Felty getting people signed up for the run on a busy night at Scenic Mountain for the 9th annual Moonlight Rave Run. Right: Runners gather at the top of the hill as the get ready to take on the 5k Moonlight Run.

HERALD photo/Jordan Parr Left: Coordinator Craig Felty gives last minute directions and encouragement to the Moonlight runners at the starting line at the top of Scenic Mountain on Friday night. Right: Moonlight Runners take the trail by storm and head off into the lights of Big Spring.

By JORDAN PARR

Sports Editor

BIG SPRING - Permian Basin Events, with the help of their sponsors, held their 9th annual Moonlight Rave Run at scenic mountain Friday night. With over one hundred runners and walkers from around the area showing up to take place in the run, it was the biggest turnout they have ever had according to event co-coordinator Cherise Felty.