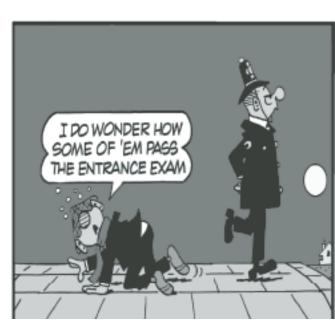

# Comics

ANDY CAPP

by Smythe

| New Locations:                                                                                                    |                                                                                                                                          | Jessica Gregg, Regulatory Analyst                                                                                                   | miles north of Big Spring<br>A-137, Section n19, Block 32, T&P RR Co.                                                                                                                 |
|-------------------------------------------------------------------------------------------------------------------|------------------------------------------------------------------------------------------------------------------------------------------|-------------------------------------------------------------------------------------------------------------------------------------|---------------------------------------------------------------------------------------------------------------------------------------------------------------------------------------|
| Glasscock County  CrownQuest Operating, LLC                                                                       | #1 Silverback "33", drill, El: NA, API #42-                                                                                              | survey<br>(720) 876-3926                                                                                                            | Total Depth: 10,000 feet<br>Latitude 032.181883, Longitude                                                                                                                            |
| 173-38164<br>P.O. Box 53310<br>Midland, TX 79710-0000                                                             | Sale Ranch (Fusselman) Field 6 miles southeast of Spraberry A-407, Section 33, Block 36, T-3-S, T&P RR                                   | -101.292151. Datum: NAD 27                                                                                                          | 384' FNL, 768' FWL of 399.67-acre lease<br>1431' FSL, 1112' FEL of the survey<br>Rule 37 Exception                                                                                    |
| Ann Ritchie, Agent<br>Co. survey<br>(432) 684-6381                                                                | Total Depth: 12,000 feet                                                                                                                 |                                                                                                                                     | nuie 37 Exception                                                                                                                                                                     |
| -101.442265. Datum: NAD 83                                                                                        | Latitude 031.515674, Longitude 475' FNL, 475' FEL of 160.7-acre lease 475' FNL, 475' FEL of the survey SWR 36 (H2S)                      | Encana Oil & Gas, Inc. API #42-227-40134 370 17th Street, Suite 1700 Denver, CO 80202-0000 Jessica Gregg, Regulatory Analyst survey | #2HK Highgarden "19X", drill horizontal, Spraberry (Trend Area) Field, El: NA miles north of Big Spring A-137, Section 19, Block 32, T&P RR Co.                                       |
| Howard County                                                                                                     |                                                                                                                                          | (720) 876-3926                                                                                                                      | Total Depth: 10,000 feet<br>Latitude 032.181895, Longitude                                                                                                                            |
| Diamondback E&P, LLC<br>NA<br>500 W. Texas Ave., Suite 1200                                                       | #5LS Tree Frog "47" West Unit, drill horizontal, El:  Spraberry (Trend Area) Field, API #42-227-                                         | -101.292094. Datum: NAD 27                                                                                                          | 384' FNL, 818' FWL of 399.67-acre lease 1431' FSL, 1062' FEL of the survey                                                                                                            |
| 40176                                                                                                             | 3.85 miles northwest of Knott                                                                                                            | Nolan County                                                                                                                        | Rule 37 Exception                                                                                                                                                                     |
| (432) 221-7409                                                                                                    | Total Depth: 8975 feet<br>Latitude 032.264023, Longitude                                                                                 | Goodrock Natural Resources, LLC                                                                                                     | #2 Hickman, re-completion, EI: NA, API                                                                                                                                                |
| -101.410575. Datum: NAD 27                                                                                        | 1573' FWL, 2429' FSL of 302.1-acre lease<br>1573' FWL, 2429' FSL of the survey                                                           | #42-353-31484<br>6655 S. Lewis Ave., Suite 105<br>Tulsa, OK 74136-0000<br>Rebecca Dunn, Consultant                                  | Lazarus (Strawn) Field 6.50 miles southeast of Maryneal A-32, Section 35, Block 1A, H&TC RR Co.                                                                                       |
| Diamondback E&P, LLC<br>NA                                                                                        | #5WA Tree Frog "47" West Unit, drill horizontal, EI:                                                                                     | survey<br>(806) 665-0338                                                                                                            | Total Depth: 6513 feet                                                                                                                                                                |
| 500 W. Texas Ave., Suite 1200<br>40177                                                                            | Spraberry (Trend Area) Field, API #42-227-                                                                                               | -100.369193. Datum: NAD 27                                                                                                          | Latitude 032.131474, Longitude                                                                                                                                                        |
| Midland, TX 79701-4203<br>Kathy Thomasson, Reg. Specialis<br>Co. survey                                           | 3.85 miles northwest of Knott<br>st A-511, Section 47, Block 34, T-3-N, T&P RR                                                           |                                                                                                                                     | 669' FNL, 2008' FWL of 438.2-acre lease<br>1980' FSL, 2008' FWL of the survey                                                                                                         |
| (432) 221-7409                                                                                                    | Total Depth: 9325 feet<br>Latitude 032.264028, Longitude                                                                                 | New Oil Completions:                                                                                                                |                                                                                                                                                                                       |
| -101.410552. Datum: NAD 27                                                                                        | 1593' FWL, 2429' FSL of 302.1-acre lease<br>1593' FWL, 2429' FSL of the survey                                                           |                                                                                                                                     | 01H Calverley "36B-25A-A", API #42-173-37624<br>aberry (Trend Area) Field, new well, El: 2714' GR                                                                                     |
| Diamondback E&P, LLC<br>NA<br>500 W. Texas Ave., Suite 1200<br>40178                                              | #5WB Tree Frog "47" West Unit, drill horizontal, El:<br>Spraberry (Trend Area) Field, API #42-227-                                       | Austin, TX 78701-0000<br>(512) 600-8821<br>Co. survey                                                                               | 7.10 miles northwest of Garden City<br>A-807, Section 36, Block 35,T-3-S, T&P RR<br>320' FSL, 430' FWL of the survey                                                                  |
|                                                                                                                   | 3.85 miles northwest of Knott<br>at A-511, Section 47, Block 34, T-3-N, T&P RR                                                           | Contractor not listed -101.6000444                                                                                                  | Latitude 031.8853806, Longitude                                                                                                                                                       |
| Co. survey<br>(432) 221-7409                                                                                      | Total Depth: 9580 feet                                                                                                                   | San Andres 2878'                                                                                                                    | Total Depth: 7427 feet. PBTD: 7427 feet.<br>Logs: Gamma Ray (MWD)                                                                                                                     |
| -101.410530. Datum: NAD 27                                                                                        | Latitude 032.264033, Longitude<br>1613' FWL, 2429' FSL of 302.1-acre lease                                                               | Clear Fork 5012' Dail<br>BWPD<br>Spraberry 6288'                                                                                    | y Potential: 445 Bbls 42.0 gravity oil w/ 1,888  Pumping. GOR: 622                                                                                                                    |
|                                                                                                                   | 1613' FWL, 2429' FSL of the survey                                                                                                       | NA                                                                                                                                  | Spud: 9-13-17. Completed: 8-30-18. Pay:                                                                                                                                               |
| Surge Operating, LLC<br>zontal, El: NA                                                                            | #1MH Middleton Unit "A-47-38", drill hori-                                                                                               | 3616 feet w/ 970 sx.                                                                                                                | 9-5/8" @ 6971 feet w/ 635 sx.; MS tool @                                                                                                                                              |
| Suite 300<br>Houston, TX 77064-0000<br>survey                                                                     | Spraberry (Trend Area) Field, API #42-227-40179 18.10 miles northwest of Big Spring A-1007, Section 38, Block 33, T-3-N, T&P RR Co.      | 7043 feet                                                                                                                           | 5-1/2" @ 17,776 feet w/ 2,770 sx.; 2-7/8" @ Perfs: 7541-17,704                                                                                                                        |
| Gayle Foord, Regulatory Analyst<br>(832) 333-2332<br>-101.592991. Datum: NAD 27<br>329' FWL of 665.65-acre lease  | Latitude 032.485465, Longitude<br>448' FNL,                                                                                              |                                                                                                                                     | 01H Calverley "36B-25A-A", API #42-173-37623<br>aberry (Trend Area) Field, new well, EI: 2714' GR<br>7.10 miles northwest of Garden City<br>A-807, Section 36, Block 35,T-3-S, T&P RR |
| Surge Operating, LLC                                                                                              | 448' FNL, 329' FWL of the survey  #7SH Hamlin Unit "19-18", drill horizontal,                                                            | Co. survey  Contractor not listed                                                                                                   | 430' FWL, 290' FSL of the survey<br>Latitude 031.8854320, Longitude                                                                                                                   |
| EI: NA<br>7580 N. Sam Houston Pkwy West                                                                           | Spraberry (Trend Area) Field, API #42-227-40154                                                                                          | -101.6004205                                                                                                                        | Total Depth: 7893 feet. PBTD: 7893 feet.                                                                                                                                              |
| Suite 300<br>Houston, TX 77064-0000<br>survey                                                                     | 4.60 miles northwest of Fairview<br>A-272, Section 19, Block 32, T-2-N, T&P RR Co.                                                       | San Andres 2875' Clear Fork 5009' Dail BWPD                                                                                         | Logs: Gamma Ray (MWD)<br>y Potential: 608 Bbls 42.0 gravity oil w/ 1,697                                                                                                              |
| Gayle Foord, Regulatory Analyst (832) 333-2332                                                                    | Latitude 032.417934, Longitude                                                                                                           | Spraberry 6286'<br>Dean 7645'                                                                                                       | Pumping. GOR: 680<br>Spud: 9-14-17. Completed: 8-20-18. Pay:                                                                                                                          |
| -101.523302. Datum: NAD 27<br>FSL, 1070' FEL of 951.22-acre leas                                                  |                                                                                                                                          |                                                                                                                                     | 8" @ 8366 feet w/ 795 sx.; MS tool @ 4238 feet                                                                                                                                        |
| Surge Operating, LLC                                                                                              | 2081' FSL, 1070' FEL of the survey  #7SH Hamlin Unit "19-30", drill horizontal,                                                          | w/ 970 sx.<br>7158 feet                                                                                                             | 5-1/2" @ 18,102 feet w/ 2,815 sx.; 2-7/8" @                                                                                                                                           |
|                                                                                                                   | Spraberry (Trend Area) Field, API #42-227-40148                                                                                          | Harrand County                                                                                                                      | Perfs: 8410-18,0332                                                                                                                                                                   |
| Suite 300<br>Houston, TX 77064-0000<br>survey                                                                     | 4.60 miles northwest of Fairview A-272, Section 19, Block 32, T-2-N, T&P RR Co.                                                          | Howard County  Legacy Reserves Operating, L.P. #1S                                                                                  | H H. Denton "A", API #42-227-39362                                                                                                                                                    |
| Gayle Foord, Regulatory Analyst<br>(832) 333-2332<br>-101.523341. Datum: NAD 27<br>1069' FEL of 951.22-acre lease | Total Depth: 9000 feet<br>Latitude 032.418068, Longitude<br>499' FNL,                                                                    | P.O. Box 10848<br>2657' GR                                                                                                          | Spraberry (Trend Area) Field, new well, El:<br>miles north of Big Spring<br>A-1118, Section 46, Block 32, T-2-N, T&P                                                                  |
| Davier Detroloum Operation III C                                                                                  | 2131' FSL, 1069' FEL of the survey                                                                                                       | RR Co. survey                                                                                                                       | 1460' FEL, 335' FSL of the survey                                                                                                                                                     |
| 17304 Preston Road, Suite 300<br>40181                                                                            | #276W Granville M. Dodge Estate, drill, El: NA<br>latan, East Howard Field, API #42-227-                                                 | Contractor not listed -101.4574652                                                                                                  | Latitude 032.3698196, Longitude  Total Depth: 7134 feet. PBTD: NA. Logs:                                                                                                              |
| Dallas, TX 75252-0000<br>Daniele Burris, Reg. Administrato                                                        | 14.50 miles east of Big Spring<br>r A-248, Section 3, Block 30, T-1-S, T&P RR                                                            | Gamma Ray (MWD) Yates 1724'                                                                                                         | Daily Potential: 664 Bbls 37.0 gravity oil w/                                                                                                                                         |
| Co. survey<br>(918) 398-3427<br>-101.223969. Datum: NAD 27                                                        | Total Depth: 3000 feet<br>Latitude 032.288213, Longitude                                                                                 | 3,067 BWPD<br>Seven Rivers 1883'<br>San Andres 2895'<br>NFA                                                                         | Pumping. GOR: 799<br>Spud: 11-12-17. Completed: 10-01-18. Pay:                                                                                                                        |
|                                                                                                                   | 1316' FSL, 2594' FWL of 1,127-acre lease<br>1316' FSL, 2594' FWL of the survey                                                           | Glorieta 3872' Clear Fork 4346' MS Leonard 4358'                                                                                    | 9-5/8" @ 4292 feet w/ 200 sx.<br>tool @ 3936 feet w/ 1,200 sx.<br>5-1/2" @ 18,903 feet w/ 3,300 sx.; 2-7/8" @                                                                         |
| 40180                                                                                                             | #277 Granville M. Dodge Estate, drill, API #42-227-                                                                                      | 6437 feet<br>Spraberry 5923'                                                                                                        | Perfs: 7338-16,801                                                                                                                                                                    |
| 17304 Presto Road, Suite 300<br>Dallas, TX 75252-0000<br>Daniele Burris, Reg. Administrato                        | latan, East Howard Field, El: NA<br>14.50 miles east of Big Spring<br>r A-248, Section 3, Block 30, T&P RR Co.                           | Wolfcamp 7094'  Legacy Reserves Operating, L.P. #2A                                                                                 | Η Η. Denton "R" ΔDI #42-227-20362                                                                                                                                                     |
| survey<br>(918) 398-3427                                                                                          | Total Depth: 3000 feet                                                                                                                   | P.O. Box 10848<br>2657' GR                                                                                                          | Spraberry (Trend Area) Field, new well, El:                                                                                                                                           |
| -101.223251. Datum: NAD 27                                                                                        | Latitude 032.286655, Longitude                                                                                                           | (512) 469-0064                                                                                                                      | miles north of Big Spring<br>A-1118, Section 46, Block 32, T-2-N, T&P                                                                                                                 |
|                                                                                                                   | 712' FSL, 2517' FWL of 1,127-acre lease<br>712' FSL, 2517' FWL of the survey<br>SWR 36 (H2S)                                             | RR Co. survey  Contractor not listed                                                                                                | 1370' FEL, 335' FSL of the survey<br>Latitude 032.3698807, Longitude                                                                                                                  |
| Birch Operations, Inc.<br>zontal, El: NA                                                                          | #1LS Mike The Tiger "18-7 A", drill hori-                                                                                                | -101.4571818<br>Gamma Ray (MWD)                                                                                                     | Total Depth: 7444 feet. PBTD: NA. Logs:                                                                                                                                               |
| 2 Houston Center, Suite 1350<br>39644                                                                             | Spraberry (Trend Area) Field, API #42-227-                                                                                               | Yates 1724'<br>1,701 BWPD                                                                                                           | Daily Potential: 685 Bbls 37.0 gravity oil w/                                                                                                                                         |
| 909 Fannin Street<br>Houston, TX 77010-0000                                                                       | 0.42 miles northeast of Knott<br>A-1674, Section 18, Block 33, T-2-N, T&P RR Co.                                                         | Seven Rivers 1883'<br>San Andres 2895'                                                                                              | Pumping. GOR: 583<br>Spud: 12-28-17. Completed: 8-31-18. Pay:                                                                                                                         |
| Leah Moon Becton, Reg. Analyst<br>(832) 701-1776, Ext. 125                                                        | X=722744, Y=295222. Datum: NAD 27<br>1021' FWL, 2237' FSL of 480.3-acre lease                                                            | Leonard 4356'                                                                                                                       | 9-5/8" @ 4241 feet w/ 1,300 sx.<br>2" @ 17,222 feet w/ 3,500 sx.; 2-7/8' @ 6488 feet<br>Perfs: 7842-17,225                                                                            |
| Surge Operating, LLC                                                                                              | 1021' FWL, 2237' FSL of the survey #6SH Monstro Unit "04-16", drill horizon-                                                             | Spraberry 5923'<br>Dean 7094'<br>Wolfcamp 7253'                                                                                     |                                                                                                                                                                                       |
| tal, El: NA<br>7850 N. Sam Houston Pkwy West                                                                      | Spraberry (Trend Area) Field, API #42-227-40182                                                                                          |                                                                                                                                     |                                                                                                                                                                                       |
| Suite 300<br>Houston, TX 77064-0000<br>survey<br>Gayle Foord, Regulatory Analyst                                  | 15.40 miles northwest of Big Spring A-1086, Section 4, Block 33, T-2-N, T&P RR Co.  Total Depth: 9000 feet                               | Mitchell County  Reatta Energy, Inc. P.O. Box 10727                                                                                 | #7 Red Angus "48", API #42-335-35985<br>Purvis Ranch (Wolfcamp) Field, new well,                                                                                                      |
| (832) 333-2332<br>-101.605264. Datum: NAD 27                                                                      | Latitude 032.446963, Longitude                                                                                                           | EI: 2187' RKB<br>Midland, TX 79702-0000 10 r                                                                                        | niles southwest of Westbrook                                                                                                                                                          |
|                                                                                                                   | 47' FNL, 1442' FWL of 803.11-acre lease 2545' FSL, 1315' FEL of the survey                                                               | (432) 682-7346<br>RR Co. survey                                                                                                     | A-1560, Section 48, Block 29, T-1-S, T&P<br>403' FWL, 2581' FSL of the survey                                                                                                         |
| Surge Operating, LLC<br>tal, El: NA                                                                               | #6AH Monstro Unit "04-16", drill horizon-                                                                                                | Contractor not listed -101.0695944                                                                                                  | Latitude 032.2198111, Longitude                                                                                                                                                       |
| 7850 N. Sam Houston Pkwy West Suite 300                                                                           | Spraberry (Trend Area) Field, API #42-227-40183<br>15.40 miles northwest of Big Spring<br>A-1086, Section 4, Block 33, T-2-N, T&P RR Co. | Yates 619'                                                                                                                          | Total Depth: 5771 feet. PBTD: 5715 feet. Logs: Laterolog, Neutron/Density Daily Potential: 128 Rbls 39 0 gravity oil w/                                                               |
| Houston, TX 77064-0000<br>survey<br>Gayle Foord, Regulatory Analyst                                               | Total Depth: 9000 feet                                                                                                                   | Seven Rivers 747'<br>0 BWPD<br>San Andres 1673'                                                                                     | Daily Potential: 128 Bbls 39.0 gravity oil w/<br>Flowing. GOR: 2164                                                                                                                   |
| (832) 333-2332<br>-101.605342. Datum: NAD 27                                                                      | Latitude 032.446946, Longitude                                                                                                           | Glorieta 2103'<br>NA                                                                                                                | Spud: 2-07-19. Completed: 3-26-19. Pay:                                                                                                                                               |
|                                                                                                                   | 47' FNL, 1417' FWL of 803.11-acre lease 2545' FSL, 1340' FEL of the survey                                                               | Clear Fork 2300' 5-1/<br>w/ 270 sx.<br>Tubb 2740'                                                                                   | 2" @ 5771 feet w/ 260 sx.; MS tool @ 3786 feet<br>2-7/8" @ 5440 feet                                                                                                                  |
| Encana Oil & Gas, Inc.<br>API #42-227-40133                                                                       | #1HK Highgarden "19G", drill horizontal,                                                                                                 | Wichita 3302'                                                                                                                       | Perfs: 5542-5592<br>2-5592: Acidize w/ 12,000g 20% NEFE/HCI                                                                                                                           |
| 370 17th Street, Suite 1700                                                                                       | Spraberry (Trend Area) Field, El: NA                                                                                                     |                                                                                                                                     |                                                                                                                                                                                       |