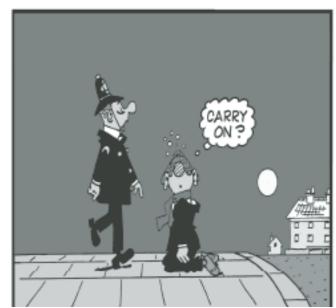

# Comics

ANDY CAPP

by Smythe

| New Locations:                                                                                                    |                                                                                                                                          | Jessica Gregg, Regulatory Analyst                                                                                                   | miles north of Big Spring<br>A-137, Section n19, Block 32, T&P RR Co.                                                                                                                 |
|-------------------------------------------------------------------------------------------------------------------|------------------------------------------------------------------------------------------------------------------------------------------|-------------------------------------------------------------------------------------------------------------------------------------|---------------------------------------------------------------------------------------------------------------------------------------------------------------------------------------|
| Glasscock County  CrownQuest Operating, LLC                                                                       | #1 Silverback "33", drill, El: NA, API #42-                                                                                              | survey<br>(720) 876-3926                                                                                                            | Total Depth: 10,000 feet<br>Latitude 032.181883, Longitude                                                                                                                            |
| 173-38164<br>P.O. Box 53310<br>Midland, TX 79710-0000                                                             | Sale Ranch (Fusselman) Field 6 miles southeast of Spraberry A-407, Section 33, Block 36, T-3-S, T&P RR                                   | -101.292151. Datum: NAD 27                                                                                                          | 384' FNL, 768' FWL of 399.67-acre lease<br>1431' FSL, 1112' FEL of the survey<br>Rule 37 Exception                                                                                    |
| Ann Ritchie, Agent<br>Co. survey<br>(432) 684-6381                                                                | Total Depth: 12,000 feet                                                                                                                 |                                                                                                                                     | nuie 37 Exception                                                                                                                                                                     |
| -101.442265. Datum: NAD 83                                                                                        | Latitude 031.515674, Longitude 475' FNL, 475' FEL of 160.7-acre lease 475' FNL, 475' FEL of the survey SWR 36 (H2S)                      | Encana Oil & Gas, Inc. API #42-227-40134 370 17th Street, Suite 1700 Denver, CO 80202-0000 Jessica Gregg, Regulatory Analyst survey | #2HK Highgarden "19X", drill horizontal, Spraberry (Trend Area) Field, El: NA miles north of Big Spring A-137, Section 19, Block 32, T&P RR Co.                                       |
| Howard County                                                                                                     |                                                                                                                                          | (720) 876-3926                                                                                                                      | Total Depth: 10,000 feet<br>Latitude 032.181895, Longitude                                                                                                                            |
| Diamondback E&P, LLC<br>NA<br>500 W. Texas Ave., Suite 1200                                                       | #5LS Tree Frog "47" West Unit, drill horizontal, El:  Spraberry (Trend Area) Field, API #42-227-                                         | -101.292094. Datum: NAD 27                                                                                                          | 384' FNL, 818' FWL of 399.67-acre lease 1431' FSL, 1062' FEL of the survey                                                                                                            |
| 40176                                                                                                             | 3.85 miles northwest of Knott                                                                                                            | Nolan County                                                                                                                        | Rule 37 Exception                                                                                                                                                                     |
| (432) 221-7409                                                                                                    | Total Depth: 8975 feet<br>Latitude 032.264023, Longitude                                                                                 | Goodrock Natural Resources, LLC                                                                                                     | #2 Hickman, re-completion, EI: NA, API                                                                                                                                                |
| -101.410575. Datum: NAD 27                                                                                        | 1573' FWL, 2429' FSL of 302.1-acre lease<br>1573' FWL, 2429' FSL of the survey                                                           | #42-353-31484<br>6655 S. Lewis Ave., Suite 105<br>Tulsa, OK 74136-0000<br>Rebecca Dunn, Consultant                                  | Lazarus (Strawn) Field 6.50 miles southeast of Maryneal A-32, Section 35, Block 1A, H&TC RR Co.                                                                                       |
| Diamondback E&P, LLC<br>NA                                                                                        | #5WA Tree Frog "47" West Unit, drill horizontal, EI:                                                                                     | survey<br>(806) 665-0338                                                                                                            | Total Depth: 6513 feet                                                                                                                                                                |
| 500 W. Texas Ave., Suite 1200<br>40177                                                                            | Spraberry (Trend Area) Field, API #42-227-                                                                                               | -100.369193. Datum: NAD 27                                                                                                          | Latitude 032.131474, Longitude                                                                                                                                                        |
| Midland, TX 79701-4203<br>Kathy Thomasson, Reg. Specialis<br>Co. survey                                           | 3.85 miles northwest of Knott<br>st A-511, Section 47, Block 34, T-3-N, T&P RR                                                           |                                                                                                                                     | 669' FNL, 2008' FWL of 438.2-acre lease<br>1980' FSL, 2008' FWL of the survey                                                                                                         |
| (432) 221-7409                                                                                                    | Total Depth: 9325 feet<br>Latitude 032.264028, Longitude                                                                                 | New Oil Completions:                                                                                                                |                                                                                                                                                                                       |
| -101.410552. Datum: NAD 27                                                                                        | 1593' FWL, 2429' FSL of 302.1-acre lease<br>1593' FWL, 2429' FSL of the survey                                                           |                                                                                                                                     | 01H Calverley "36B-25A-A", API #42-173-37624<br>aberry (Trend Area) Field, new well, El: 2714' GR                                                                                     |
| Diamondback E&P, LLC<br>NA<br>500 W. Texas Ave., Suite 1200<br>40178                                              | #5WB Tree Frog "47" West Unit, drill horizontal, El:<br>Spraberry (Trend Area) Field, API #42-227-                                       | Austin, TX 78701-0000<br>(512) 600-8821<br>Co. survey                                                                               | 7.10 miles northwest of Garden City<br>A-807, Section 36, Block 35,T-3-S, T&P RR<br>320' FSL, 430' FWL of the survey                                                                  |
|                                                                                                                   | 3.85 miles northwest of Knott<br>at A-511, Section 47, Block 34, T-3-N, T&P RR                                                           | Contractor not listed -101.6000444                                                                                                  | Latitude 031.8853806, Longitude                                                                                                                                                       |
| Co. survey<br>(432) 221-7409                                                                                      | Total Depth: 9580 feet                                                                                                                   | San Andres 2878'                                                                                                                    | Total Depth: 7427 feet. PBTD: 7427 feet.<br>Logs: Gamma Ray (MWD)                                                                                                                     |
| -101.410530. Datum: NAD 27                                                                                        | Latitude 032.264033, Longitude<br>1613' FWL, 2429' FSL of 302.1-acre lease                                                               | Clear Fork 5012' Dail<br>BWPD<br>Spraberry 6288'                                                                                    | y Potential: 445 Bbls 42.0 gravity oil w/ 1,888  Pumping. GOR: 622                                                                                                                    |
|                                                                                                                   | 1613' FWL, 2429' FSL of the survey                                                                                                       | NA                                                                                                                                  | Spud: 9-13-17. Completed: 8-30-18. Pay:                                                                                                                                               |
| Surge Operating, LLC<br>zontal, El: NA                                                                            | #1MH Middleton Unit "A-47-38", drill hori-                                                                                               | 3616 feet w/ 970 sx.                                                                                                                | 9-5/8" @ 6971 feet w/ 635 sx.; MS tool @                                                                                                                                              |
| Suite 300<br>Houston, TX 77064-0000<br>survey                                                                     | Spraberry (Trend Area) Field, API #42-227-40179 18.10 miles northwest of Big Spring A-1007, Section 38, Block 33, T-3-N, T&P RR Co.      | 7043 feet                                                                                                                           | 5-1/2" @ 17,776 feet w/ 2,770 sx.; 2-7/8" @ Perfs: 7541-17,704                                                                                                                        |
| Gayle Foord, Regulatory Analyst<br>(832) 333-2332<br>-101.592991. Datum: NAD 27<br>329' FWL of 665.65-acre lease  | Latitude 032.485465, Longitude<br>448' FNL,                                                                                              |                                                                                                                                     | 01H Calverley "36B-25A-A", API #42-173-37623<br>aberry (Trend Area) Field, new well, EI: 2714' GR<br>7.10 miles northwest of Garden City<br>A-807, Section 36, Block 35,T-3-S, T&P RR |
| Surge Operating, LLC                                                                                              | 448' FNL, 329' FWL of the survey  #7SH Hamlin Unit "19-18", drill horizontal,                                                            | Co. survey  Contractor not listed                                                                                                   | 430' FWL, 290' FSL of the survey<br>Latitude 031.8854320, Longitude                                                                                                                   |
| EI: NA<br>7580 N. Sam Houston Pkwy West                                                                           | Spraberry (Trend Area) Field, API #42-227-40154                                                                                          | -101.6004205                                                                                                                        | Total Depth: 7893 feet. PBTD: 7893 feet.                                                                                                                                              |
| Suite 300<br>Houston, TX 77064-0000<br>survey                                                                     | 4.60 miles northwest of Fairview<br>A-272, Section 19, Block 32, T-2-N, T&P RR Co.                                                       | San Andres 2875' Clear Fork 5009' Dail BWPD                                                                                         | Logs: Gamma Ray (MWD)<br>y Potential: 608 Bbls 42.0 gravity oil w/ 1,697                                                                                                              |
| Gayle Foord, Regulatory Analyst (832) 333-2332                                                                    | Latitude 032.417934, Longitude                                                                                                           | Spraberry 6286'<br>Dean 7645'                                                                                                       | Pumping. GOR: 680<br>Spud: 9-14-17. Completed: 8-20-18. Pay:                                                                                                                          |
| -101.523302. Datum: NAD 27<br>FSL, 1070' FEL of 951.22-acre leas                                                  |                                                                                                                                          |                                                                                                                                     | 8" @ 8366 feet w/ 795 sx.; MS tool @ 4238 feet                                                                                                                                        |
| Surge Operating, LLC                                                                                              | 2081' FSL, 1070' FEL of the survey  #7SH Hamlin Unit "19-30", drill horizontal,                                                          | w/ 970 sx.<br>7158 feet                                                                                                             | 5-1/2" @ 18,102 feet w/ 2,815 sx.; 2-7/8" @                                                                                                                                           |
|                                                                                                                   | Spraberry (Trend Area) Field, API #42-227-40148                                                                                          | Harrand County                                                                                                                      | Perfs: 8410-18,0332                                                                                                                                                                   |
| Suite 300<br>Houston, TX 77064-0000<br>survey                                                                     | 4.60 miles northwest of Fairview A-272, Section 19, Block 32, T-2-N, T&P RR Co.                                                          | Howard County  Legacy Reserves Operating, L.P. #1S                                                                                  | H H. Denton "A", API #42-227-39362                                                                                                                                                    |
| Gayle Foord, Regulatory Analyst<br>(832) 333-2332<br>-101.523341. Datum: NAD 27<br>1069' FEL of 951.22-acre lease | Total Depth: 9000 feet<br>Latitude 032.418068, Longitude<br>499' FNL,                                                                    | P.O. Box 10848<br>2657' GR                                                                                                          | Spraberry (Trend Area) Field, new well, El:<br>miles north of Big Spring<br>A-1118, Section 46, Block 32, T-2-N, T&P                                                                  |
| Davier Detroloum Operation III C                                                                                  | 2131' FSL, 1069' FEL of the survey                                                                                                       | RR Co. survey                                                                                                                       | 1460' FEL, 335' FSL of the survey                                                                                                                                                     |
| 17304 Preston Road, Suite 300<br>40181                                                                            | #276W Granville M. Dodge Estate, drill, El: NA<br>latan, East Howard Field, API #42-227-                                                 | Contractor not listed -101.4574652                                                                                                  | Latitude 032.3698196, Longitude  Total Depth: 7134 feet. PBTD: NA. Logs:                                                                                                              |
| Dallas, TX 75252-0000<br>Daniele Burris, Reg. Administrato                                                        | 14.50 miles east of Big Spring<br>r A-248, Section 3, Block 30, T-1-S, T&P RR                                                            | Gamma Ray (MWD) Yates 1724'                                                                                                         | Daily Potential: 664 Bbls 37.0 gravity oil w/                                                                                                                                         |
| Co. survey<br>(918) 398-3427<br>-101.223969. Datum: NAD 27                                                        | Total Depth: 3000 feet<br>Latitude 032.288213, Longitude                                                                                 | 3,067 BWPD<br>Seven Rivers 1883'<br>San Andres 2895'<br>NFA                                                                         | Pumping. GOR: 799<br>Spud: 11-12-17. Completed: 10-01-18. Pay:                                                                                                                        |
|                                                                                                                   | 1316' FSL, 2594' FWL of 1,127-acre lease<br>1316' FSL, 2594' FWL of the survey                                                           | Glorieta 3872' Clear Fork 4346' MS Leonard 4358'                                                                                    | 9-5/8" @ 4292 feet w/ 200 sx.<br>tool @ 3936 feet w/ 1,200 sx.<br>5-1/2" @ 18,903 feet w/ 3,300 sx.; 2-7/8" @                                                                         |
| 40180                                                                                                             | #277 Granville M. Dodge Estate, drill, API #42-227-                                                                                      | 6437 feet<br>Spraberry 5923'                                                                                                        | Perfs: 7338-16,801                                                                                                                                                                    |
| 17304 Presto Road, Suite 300<br>Dallas, TX 75252-0000<br>Daniele Burris, Reg. Administrato                        | latan, East Howard Field, El: NA<br>14.50 miles east of Big Spring<br>r A-248, Section 3, Block 30, T&P RR Co.                           | Wolfcamp 7094'  Legacy Reserves Operating, L.P. #2A                                                                                 | Η Η. Denton "R" ΔDI #42-227-20362                                                                                                                                                     |
| survey<br>(918) 398-3427                                                                                          | Total Depth: 3000 feet                                                                                                                   | P.O. Box 10848<br>2657' GR                                                                                                          | Spraberry (Trend Area) Field, new well, El:                                                                                                                                           |
| -101.223251. Datum: NAD 27                                                                                        | Latitude 032.286655, Longitude                                                                                                           | (512) 469-0064                                                                                                                      | miles north of Big Spring<br>A-1118, Section 46, Block 32, T-2-N, T&P                                                                                                                 |
|                                                                                                                   | 712' FSL, 2517' FWL of 1,127-acre lease<br>712' FSL, 2517' FWL of the survey<br>SWR 36 (H2S)                                             | RR Co. survey  Contractor not listed                                                                                                | 1370' FEL, 335' FSL of the survey<br>Latitude 032.3698807, Longitude                                                                                                                  |
| Birch Operations, Inc.<br>zontal, El: NA                                                                          | #1LS Mike The Tiger "18-7 A", drill hori-                                                                                                | -101.4571818<br>Gamma Ray (MWD)                                                                                                     | Total Depth: 7444 feet. PBTD: NA. Logs:                                                                                                                                               |
| 2 Houston Center, Suite 1350<br>39644                                                                             | Spraberry (Trend Area) Field, API #42-227-                                                                                               | Yates 1724'<br>1,701 BWPD                                                                                                           | Daily Potential: 685 Bbls 37.0 gravity oil w/                                                                                                                                         |
| 909 Fannin Street<br>Houston, TX 77010-0000                                                                       | 0.42 miles northeast of Knott<br>A-1674, Section 18, Block 33, T-2-N, T&P RR Co.                                                         | Seven Rivers 1883'<br>San Andres 2895'                                                                                              | Pumping. GOR: 583<br>Spud: 12-28-17. Completed: 8-31-18. Pay:                                                                                                                         |
| Leah Moon Becton, Reg. Analyst<br>(832) 701-1776, Ext. 125                                                        | X=722744, Y=295222. Datum: NAD 27<br>1021' FWL, 2237' FSL of 480.3-acre lease                                                            | Leonard 4356'                                                                                                                       | 9-5/8" @ 4241 feet w/ 1,300 sx.<br>2" @ 17,222 feet w/ 3,500 sx.; 2-7/8' @ 6488 feet<br>Perfs: 7842-17,225                                                                            |
| Surge Operating, LLC                                                                                              | 1021' FWL, 2237' FSL of the survey #6SH Monstro Unit "04-16", drill horizon-                                                             | Spraberry 5923'<br>Dean 7094'<br>Wolfcamp 7253'                                                                                     |                                                                                                                                                                                       |
| tal, El: NA<br>7850 N. Sam Houston Pkwy West                                                                      | Spraberry (Trend Area) Field, API #42-227-40182                                                                                          |                                                                                                                                     |                                                                                                                                                                                       |
| Suite 300<br>Houston, TX 77064-0000<br>survey<br>Gayle Foord, Regulatory Analyst                                  | 15.40 miles northwest of Big Spring A-1086, Section 4, Block 33, T-2-N, T&P RR Co.  Total Depth: 9000 feet                               | Mitchell County  Reatta Energy, Inc. P.O. Box 10727                                                                                 | #7 Red Angus "48", API #42-335-35985<br>Purvis Ranch (Wolfcamp) Field, new well,                                                                                                      |
| (832) 333-2332<br>-101.605264. Datum: NAD 27                                                                      | Latitude 032.446963, Longitude                                                                                                           | EI: 2187' RKB<br>Midland, TX 79702-0000 10 r                                                                                        | niles southwest of Westbrook                                                                                                                                                          |
|                                                                                                                   | 47' FNL, 1442' FWL of 803.11-acre lease 2545' FSL, 1315' FEL of the survey                                                               | (432) 682-7346<br>RR Co. survey                                                                                                     | A-1560, Section 48, Block 29, T-1-S, T&P<br>403' FWL, 2581' FSL of the survey                                                                                                         |
| Surge Operating, LLC<br>tal, El: NA                                                                               | #6AH Monstro Unit "04-16", drill horizon-                                                                                                | Contractor not listed -101.0695944                                                                                                  | Latitude 032.2198111, Longitude                                                                                                                                                       |
| 7850 N. Sam Houston Pkwy West Suite 300                                                                           | Spraberry (Trend Area) Field, API #42-227-40183<br>15.40 miles northwest of Big Spring<br>A-1086, Section 4, Block 33, T-2-N, T&P RR Co. | Yates 619'                                                                                                                          | Total Depth: 5771 feet. PBTD: 5715 feet. Logs: Laterolog, Neutron/Density Daily Potential: 128 Rbls 39 0 gravity oil w/                                                               |
| Houston, TX 77064-0000<br>survey<br>Gayle Foord, Regulatory Analyst                                               | Total Depth: 9000 feet                                                                                                                   | Seven Rivers 747'<br>0 BWPD<br>San Andres 1673'                                                                                     | Daily Potential: 128 Bbls 39.0 gravity oil w/<br>Flowing. GOR: 2164                                                                                                                   |
| (832) 333-2332<br>-101.605342. Datum: NAD 27                                                                      | Latitude 032.446946, Longitude                                                                                                           | Glorieta 2103'<br>NA                                                                                                                | Spud: 2-07-19. Completed: 3-26-19. Pay:                                                                                                                                               |
|                                                                                                                   | 47' FNL, 1417' FWL of 803.11-acre lease 2545' FSL, 1340' FEL of the survey                                                               | Clear Fork 2300' 5-1/<br>w/ 270 sx.<br>Tubb 2740'                                                                                   | 2" @ 5771 feet w/ 260 sx.; MS tool @ 3786 feet<br>2-7/8" @ 5440 feet                                                                                                                  |
| Encana Oil & Gas, Inc.<br>API #42-227-40133                                                                       | #1HK Highgarden "19G", drill horizontal,                                                                                                 | Wichita 3302'                                                                                                                       | Perfs: 5542-5592<br>2-5592: Acidize w/ 12,000g 20% NEFE/HCI                                                                                                                           |
| 370 17th Street, Suite 1700                                                                                       | Spraberry (Trend Area) Field, El: NA                                                                                                     |                                                                                                                                     |                                                                                                                                                                                       |