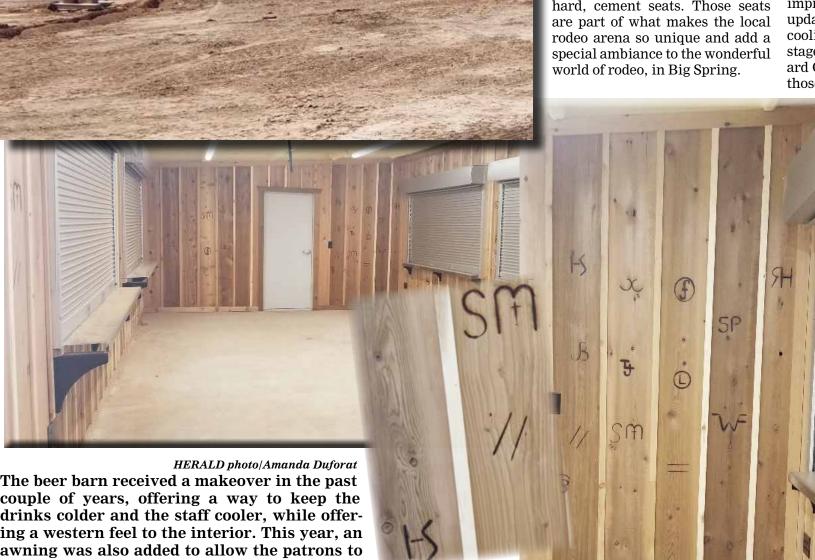

ystem, lighting, a raised stage and more - inside the Howard County Fair Barns. This year, those attending the rodeo will

notice a big improvement as they walk onto a paved area instead of the previous dirt and rock surrounding the arena seating. A layer of asphalt is ready to be laid, just in time for this year's rodeo. New awnings have been placed on the ticket booth and the beer barn. Even the food truck area will be a little different this year, allowing more walking space.

Don't miss out on seeing all the new updates, new acts and more paired with a ton of tradition. The Big Spring Cowboy Reunion and Rodeo will kick off this coming Thursday and wrap up Saturday night, with the rodeo dance featuring Wade Bowen.

Tickets for the dance are still available, as are rodeo tickets. Rodeo



wait under the shade for their cold beverage.

1005 E. FM 700 (432) 714-4555

Real Estate **Heart of the City Realtors** 







**108 CEDAR** 

**1322 MESQUITE 909 SCURRY** 

# Anniversary

# Celebrating 60 years



Mr. and Mrs. Phinney

Richard H. Phinney married Jeffie Lee Gore in Coahoma amid a huge storm that knocked out electrical power, causing the ceremony to be conducted entirely by candlelight. 60 years later, on June 5, 2019, they celebrated all those years together watching a haboob blow into Howard County.

In their 60 years together, they have weathered many storms together,

finding refuge in their love and in their faith. They've built a life, brick by brick on a solid rock, that can withstand anything the world throws at them, and that life looks as good today as it did