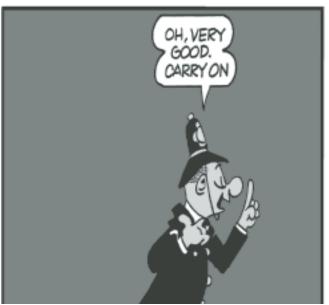

# Comics

ANDY CAPP

by Smythe

| New Locations:                                                                                                    |                                                                                                                                          | Jessica Gregg, Regulatory Analyst                                                                                                   | miles north of Big Spring<br>A-137, Section n19, Block 32, T&P RR Co.                                                                                                                 |
|-------------------------------------------------------------------------------------------------------------------|------------------------------------------------------------------------------------------------------------------------------------------|-------------------------------------------------------------------------------------------------------------------------------------|---------------------------------------------------------------------------------------------------------------------------------------------------------------------------------------|
| Glasscock County  CrownQuest Operating, LLC                                                                       | #1 Silverback "33", drill, El: NA, API #42-                                                                                              | survey<br>(720) 876-3926                                                                                                            | Total Depth: 10,000 feet<br>Latitude 032.181883, Longitude                                                                                                                            |
| 173-38164<br>P.O. Box 53310<br>Midland, TX 79710-0000                                                             | Sale Ranch (Fusselman) Field 6 miles southeast of Spraberry A-407, Section 33, Block 36, T-3-S, T&P RR                                   | -101.292151. Datum: NAD 27                                                                                                          | 384' FNL, 768' FWL of 399.67-acre lease<br>1431' FSL, 1112' FEL of the survey<br>Rule 37 Exception                                                                                    |
| Ann Ritchie, Agent<br>Co. survey<br>(432) 684-6381                                                                | Total Depth: 12,000 feet                                                                                                                 |                                                                                                                                     | nuie 37 Exception                                                                                                                                                                     |
| -101.442265. Datum: NAD 83                                                                                        | Latitude 031.515674, Longitude 475' FNL, 475' FEL of 160.7-acre lease 475' FNL, 475' FEL of the survey SWR 36 (H2S)                      | Encana Oil & Gas, Inc. API #42-227-40134 370 17th Street, Suite 1700 Denver, CO 80202-0000 Jessica Gregg, Regulatory Analyst survey | #2HK Highgarden "19X", drill horizontal, Spraberry (Trend Area) Field, El: NA miles north of Big Spring A-137, Section 19, Block 32, T&P RR Co.                                       |
| Howard County                                                                                                     |                                                                                                                                          | (720) 876-3926                                                                                                                      | Total Depth: 10,000 feet<br>Latitude 032.181895, Longitude                                                                                                                            |
| Diamondback E&P, LLC<br>NA<br>500 W. Texas Ave., Suite 1200                                                       | #5LS Tree Frog "47" West Unit, drill horizontal, El:  Spraberry (Trend Area) Field, API #42-227-                                         | -101.292094. Datum: NAD 27                                                                                                          | 384' FNL, 818' FWL of 399.67-acre lease 1431' FSL, 1062' FEL of the survey                                                                                                            |
| 40176                                                                                                             | 3.85 miles northwest of Knott                                                                                                            | Nolan County                                                                                                                        | Rule 37 Exception                                                                                                                                                                     |
| (432) 221-7409                                                                                                    | Total Depth: 8975 feet<br>Latitude 032.264023, Longitude                                                                                 | Goodrock Natural Resources, LLC                                                                                                     | #2 Hickman, re-completion, EI: NA, API                                                                                                                                                |
| -101.410575. Datum: NAD 27                                                                                        | 1573' FWL, 2429' FSL of 302.1-acre lease<br>1573' FWL, 2429' FSL of the survey                                                           | #42-353-31484<br>6655 S. Lewis Ave., Suite 105<br>Tulsa, OK 74136-0000<br>Rebecca Dunn, Consultant                                  | Lazarus (Strawn) Field 6.50 miles southeast of Maryneal A-32, Section 35, Block 1A, H&TC RR Co.                                                                                       |
| Diamondback E&P, LLC<br>NA                                                                                        | #5WA Tree Frog "47" West Unit, drill horizontal, EI:                                                                                     | survey<br>(806) 665-0338                                                                                                            | Total Depth: 6513 feet                                                                                                                                                                |
| 500 W. Texas Ave., Suite 1200<br>40177                                                                            | Spraberry (Trend Area) Field, API #42-227-                                                                                               | -100.369193. Datum: NAD 27                                                                                                          | Latitude 032.131474, Longitude                                                                                                                                                        |
| Midland, TX 79701-4203<br>Kathy Thomasson, Reg. Specialis<br>Co. survey                                           | 3.85 miles northwest of Knott<br>st A-511, Section 47, Block 34, T-3-N, T&P RR                                                           |                                                                                                                                     | 669' FNL, 2008' FWL of 438.2-acre lease<br>1980' FSL, 2008' FWL of the survey                                                                                                         |
| (432) 221-7409                                                                                                    | Total Depth: 9325 feet<br>Latitude 032.264028, Longitude                                                                                 | New Oil Completions:                                                                                                                |                                                                                                                                                                                       |
| -101.410552. Datum: NAD 27                                                                                        | 1593' FWL, 2429' FSL of 302.1-acre lease<br>1593' FWL, 2429' FSL of the survey                                                           |                                                                                                                                     | 01H Calverley "36B-25A-A", API #42-173-37624<br>aberry (Trend Area) Field, new well, El: 2714' GR                                                                                     |
| Diamondback E&P, LLC<br>NA<br>500 W. Texas Ave., Suite 1200<br>40178                                              | #5WB Tree Frog "47" West Unit, drill horizontal, El:<br>Spraberry (Trend Area) Field, API #42-227-                                       | Austin, TX 78701-0000<br>(512) 600-8821<br>Co. survey                                                                               | 7.10 miles northwest of Garden City<br>A-807, Section 36, Block 35,T-3-S, T&P RR<br>320' FSL, 430' FWL of the survey                                                                  |
|                                                                                                                   | 3.85 miles northwest of Knott<br>at A-511, Section 47, Block 34, T-3-N, T&P RR                                                           | Contractor not listed -101.6000444                                                                                                  | Latitude 031.8853806, Longitude                                                                                                                                                       |
| Co. survey<br>(432) 221-7409                                                                                      | Total Depth: 9580 feet                                                                                                                   | San Andres 2878'                                                                                                                    | Total Depth: 7427 feet. PBTD: 7427 feet.<br>Logs: Gamma Ray (MWD)                                                                                                                     |
| -101.410530. Datum: NAD 27                                                                                        | Latitude 032.264033, Longitude<br>1613' FWL, 2429' FSL of 302.1-acre lease                                                               | Clear Fork 5012' Dail<br>BWPD<br>Spraberry 6288'                                                                                    | y Potential: 445 Bbls 42.0 gravity oil w/ 1,888  Pumping. GOR: 622                                                                                                                    |
|                                                                                                                   | 1613' FWL, 2429' FSL of the survey                                                                                                       | NA                                                                                                                                  | Spud: 9-13-17. Completed: 8-30-18. Pay:                                                                                                                                               |
| Surge Operating, LLC<br>zontal, El: NA                                                                            | #1MH Middleton Unit "A-47-38", drill hori-                                                                                               | 3616 feet w/ 970 sx.                                                                                                                | 9-5/8" @ 6971 feet w/ 635 sx.; MS tool @                                                                                                                                              |
| Suite 300<br>Houston, TX 77064-0000<br>survey                                                                     | Spraberry (Trend Area) Field, API #42-227-40179 18.10 miles northwest of Big Spring A-1007, Section 38, Block 33, T-3-N, T&P RR Co.      | 7043 feet                                                                                                                           | 5-1/2" @ 17,776 feet w/ 2,770 sx.; 2-7/8" @ Perfs: 7541-17,704                                                                                                                        |
| Gayle Foord, Regulatory Analyst<br>(832) 333-2332<br>-101.592991. Datum: NAD 27<br>329' FWL of 665.65-acre lease  | Latitude 032.485465, Longitude<br>448' FNL,                                                                                              |                                                                                                                                     | 01H Calverley "36B-25A-A", API #42-173-37623<br>aberry (Trend Area) Field, new well, EI: 2714' GR<br>7.10 miles northwest of Garden City<br>A-807, Section 36, Block 35,T-3-S, T&P RR |
| Surge Operating, LLC                                                                                              | 448' FNL, 329' FWL of the survey  #7SH Hamlin Unit "19-18", drill horizontal,                                                            | Co. survey  Contractor not listed                                                                                                   | 430' FWL, 290' FSL of the survey<br>Latitude 031.8854320, Longitude                                                                                                                   |
| EI: NA<br>7580 N. Sam Houston Pkwy West                                                                           | Spraberry (Trend Area) Field, API #42-227-40154                                                                                          | -101.6004205                                                                                                                        | Total Depth: 7893 feet. PBTD: 7893 feet.                                                                                                                                              |
| Suite 300<br>Houston, TX 77064-0000<br>survey                                                                     | 4.60 miles northwest of Fairview<br>A-272, Section 19, Block 32, T-2-N, T&P RR Co.                                                       | San Andres 2875' Clear Fork 5009' Dail BWPD                                                                                         | Logs: Gamma Ray (MWD)<br>y Potential: 608 Bbls 42.0 gravity oil w/ 1,697                                                                                                              |
| Gayle Foord, Regulatory Analyst (832) 333-2332                                                                    | Latitude 032.417934, Longitude                                                                                                           | Spraberry 6286'<br>Dean 7645'                                                                                                       | Pumping. GOR: 680<br>Spud: 9-14-17. Completed: 8-20-18. Pay:                                                                                                                          |
| -101.523302. Datum: NAD 27<br>FSL, 1070' FEL of 951.22-acre leas                                                  |                                                                                                                                          |                                                                                                                                     | 8" @ 8366 feet w/ 795 sx.; MS tool @ 4238 feet                                                                                                                                        |
| Surge Operating, LLC                                                                                              | 2081' FSL, 1070' FEL of the survey  #7SH Hamlin Unit "19-30", drill horizontal,                                                          | w/ 970 sx.<br>7158 feet                                                                                                             | 5-1/2" @ 18,102 feet w/ 2,815 sx.; 2-7/8" @                                                                                                                                           |
|                                                                                                                   | Spraberry (Trend Area) Field, API #42-227-40148                                                                                          | Harrand County                                                                                                                      | Perfs: 8410-18,0332                                                                                                                                                                   |
| Suite 300<br>Houston, TX 77064-0000<br>survey                                                                     | 4.60 miles northwest of Fairview A-272, Section 19, Block 32, T-2-N, T&P RR Co.                                                          | Howard County  Legacy Reserves Operating, L.P. #1S                                                                                  | H H. Denton "A", API #42-227-39362                                                                                                                                                    |
| Gayle Foord, Regulatory Analyst<br>(832) 333-2332<br>-101.523341. Datum: NAD 27<br>1069' FEL of 951.22-acre lease | Total Depth: 9000 feet<br>Latitude 032.418068, Longitude<br>499' FNL,                                                                    | P.O. Box 10848<br>2657' GR                                                                                                          | Spraberry (Trend Area) Field, new well, El:<br>miles north of Big Spring<br>A-1118, Section 46, Block 32, T-2-N, T&P                                                                  |
| Davier Detroloum Operation III C                                                                                  | 2131' FSL, 1069' FEL of the survey                                                                                                       | RR Co. survey                                                                                                                       | 1460' FEL, 335' FSL of the survey                                                                                                                                                     |
| 17304 Preston Road, Suite 300<br>40181                                                                            | #276W Granville M. Dodge Estate, drill, El: NA<br>latan, East Howard Field, API #42-227-                                                 | Contractor not listed -101.4574652                                                                                                  | Latitude 032.3698196, Longitude  Total Depth: 7134 feet. PBTD: NA. Logs:                                                                                                              |
| Dallas, TX 75252-0000<br>Daniele Burris, Reg. Administrato                                                        | 14.50 miles east of Big Spring<br>r A-248, Section 3, Block 30, T-1-S, T&P RR                                                            | Gamma Ray (MWD) Yates 1724'                                                                                                         | Daily Potential: 664 Bbls 37.0 gravity oil w/                                                                                                                                         |
| Co. survey<br>(918) 398-3427<br>-101.223969. Datum: NAD 27                                                        | Total Depth: 3000 feet<br>Latitude 032.288213, Longitude                                                                                 | 3,067 BWPD<br>Seven Rivers 1883'<br>San Andres 2895'<br>NFA                                                                         | Pumping. GOR: 799<br>Spud: 11-12-17. Completed: 10-01-18. Pay:                                                                                                                        |
|                                                                                                                   | 1316' FSL, 2594' FWL of 1,127-acre lease<br>1316' FSL, 2594' FWL of the survey                                                           | Glorieta 3872' Clear Fork 4346' MS Leonard 4358'                                                                                    | 9-5/8" @ 4292 feet w/ 200 sx.<br>tool @ 3936 feet w/ 1,200 sx.<br>5-1/2" @ 18,903 feet w/ 3,300 sx.; 2-7/8" @                                                                         |
| 40180                                                                                                             | #277 Granville M. Dodge Estate, drill, API #42-227-                                                                                      | 6437 feet<br>Spraberry 5923'                                                                                                        | Perfs: 7338-16,801                                                                                                                                                                    |
| 17304 Presto Road, Suite 300<br>Dallas, TX 75252-0000<br>Daniele Burris, Reg. Administrato                        | latan, East Howard Field, El: NA<br>14.50 miles east of Big Spring<br>r A-248, Section 3, Block 30, T&P RR Co.                           | Wolfcamp 7094'  Legacy Reserves Operating, L.P. #2A                                                                                 | Η Η. Denton "R" ΔDI #42-227-20362                                                                                                                                                     |
| survey<br>(918) 398-3427                                                                                          | Total Depth: 3000 feet                                                                                                                   | P.O. Box 10848<br>2657' GR                                                                                                          | Spraberry (Trend Area) Field, new well, El:                                                                                                                                           |
| -101.223251. Datum: NAD 27                                                                                        | Latitude 032.286655, Longitude                                                                                                           | (512) 469-0064                                                                                                                      | miles north of Big Spring<br>A-1118, Section 46, Block 32, T-2-N, T&P                                                                                                                 |
|                                                                                                                   | 712' FSL, 2517' FWL of 1,127-acre lease<br>712' FSL, 2517' FWL of the survey<br>SWR 36 (H2S)                                             | RR Co. survey  Contractor not listed                                                                                                | 1370' FEL, 335' FSL of the survey<br>Latitude 032.3698807, Longitude                                                                                                                  |
| Birch Operations, Inc.<br>zontal, El: NA                                                                          | #1LS Mike The Tiger "18-7 A", drill hori-                                                                                                | -101.4571818<br>Gamma Ray (MWD)                                                                                                     | Total Depth: 7444 feet. PBTD: NA. Logs:                                                                                                                                               |
| 2 Houston Center, Suite 1350<br>39644                                                                             | Spraberry (Trend Area) Field, API #42-227-                                                                                               | Yates 1724'<br>1,701 BWPD                                                                                                           | Daily Potential: 685 Bbls 37.0 gravity oil w/                                                                                                                                         |
| 909 Fannin Street<br>Houston, TX 77010-0000                                                                       | 0.42 miles northeast of Knott<br>A-1674, Section 18, Block 33, T-2-N, T&P RR Co.                                                         | Seven Rivers 1883'<br>San Andres 2895'                                                                                              | Pumping. GOR: 583<br>Spud: 12-28-17. Completed: 8-31-18. Pay:                                                                                                                         |
| Leah Moon Becton, Reg. Analyst<br>(832) 701-1776, Ext. 125                                                        | X=722744, Y=295222. Datum: NAD 27<br>1021' FWL, 2237' FSL of 480.3-acre lease                                                            | Leonard 4356'                                                                                                                       | 9-5/8" @ 4241 feet w/ 1,300 sx.<br>2" @ 17,222 feet w/ 3,500 sx.; 2-7/8' @ 6488 feet<br>Perfs: 7842-17,225                                                                            |
| Surge Operating, LLC                                                                                              | 1021' FWL, 2237' FSL of the survey #6SH Monstro Unit "04-16", drill horizon-                                                             | Spraberry 5923'<br>Dean 7094'<br>Wolfcamp 7253'                                                                                     |                                                                                                                                                                                       |
| tal, El: NA<br>7850 N. Sam Houston Pkwy West                                                                      | Spraberry (Trend Area) Field, API #42-227-40182                                                                                          |                                                                                                                                     |                                                                                                                                                                                       |
| Suite 300<br>Houston, TX 77064-0000<br>survey<br>Gayle Foord, Regulatory Analyst                                  | 15.40 miles northwest of Big Spring A-1086, Section 4, Block 33, T-2-N, T&P RR Co.  Total Depth: 9000 feet                               | Mitchell County  Reatta Energy, Inc. P.O. Box 10727                                                                                 | #7 Red Angus "48", API #42-335-35985<br>Purvis Ranch (Wolfcamp) Field, new well,                                                                                                      |
| (832) 333-2332<br>-101.605264. Datum: NAD 27                                                                      | Latitude 032.446963, Longitude                                                                                                           | EI: 2187' RKB<br>Midland, TX 79702-0000 10 r                                                                                        | niles southwest of Westbrook                                                                                                                                                          |
|                                                                                                                   | 47' FNL, 1442' FWL of 803.11-acre lease 2545' FSL, 1315' FEL of the survey                                                               | (432) 682-7346<br>RR Co. survey                                                                                                     | A-1560, Section 48, Block 29, T-1-S, T&P<br>403' FWL, 2581' FSL of the survey                                                                                                         |
| Surge Operating, LLC<br>tal, El: NA                                                                               | #6AH Monstro Unit "04-16", drill horizon-                                                                                                | Contractor not listed -101.0695944                                                                                                  | Latitude 032.2198111, Longitude                                                                                                                                                       |
| 7850 N. Sam Houston Pkwy West Suite 300                                                                           | Spraberry (Trend Area) Field, API #42-227-40183<br>15.40 miles northwest of Big Spring<br>A-1086, Section 4, Block 33, T-2-N, T&P RR Co. | Yates 619'                                                                                                                          | Total Depth: 5771 feet. PBTD: 5715 feet. Logs: Laterolog, Neutron/Density Daily Potential: 128 Rbls 39 0 gravity oil w/                                                               |
| Houston, TX 77064-0000<br>survey<br>Gayle Foord, Regulatory Analyst                                               | Total Depth: 9000 feet                                                                                                                   | Seven Rivers 747'<br>0 BWPD<br>San Andres 1673'                                                                                     | Daily Potential: 128 Bbls 39.0 gravity oil w/<br>Flowing. GOR: 2164                                                                                                                   |
| (832) 333-2332<br>-101.605342. Datum: NAD 27                                                                      | Latitude 032.446946, Longitude                                                                                                           | Glorieta 2103'<br>NA                                                                                                                | Spud: 2-07-19. Completed: 3-26-19. Pay:                                                                                                                                               |
|                                                                                                                   | 47' FNL, 1417' FWL of 803.11-acre lease 2545' FSL, 1340' FEL of the survey                                                               | Clear Fork 2300' 5-1/<br>w/ 270 sx.<br>Tubb 2740'                                                                                   | 2" @ 5771 feet w/ 260 sx.; MS tool @ 3786 feet<br>2-7/8" @ 5440 feet                                                                                                                  |
| Encana Oil & Gas, Inc.<br>API #42-227-40133                                                                       | #1HK Highgarden "19G", drill horizontal,                                                                                                 | Wichita 3302'                                                                                                                       | Perfs: 5542-5592<br>2-5592: Acidize w/ 12,000g 20% NEFE/HCI                                                                                                                           |
| 370 17th Street, Suite 1700                                                                                       | Spraberry (Trend Area) Field, El: NA                                                                                                     |                                                                                                                                     |                                                                                                                                                                                       |