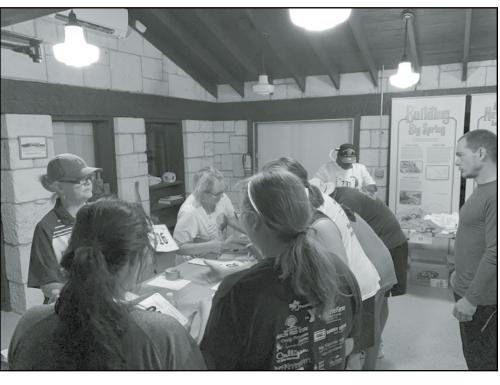

# The Permian Basin Events 9th annual Moonlight Rave Run had the "best turnout ever"

Left: Permian Basin Events co-coordinator Cherise Felty getting people signed up for the run on a busy night at Scenic Mountain for the 9th annual Moonlight Rave Run. Right: Runners gather at the top of the hill as the get ready to take on the 5k Moonlight Run.

HERALD photo/Jordan Parr Left: Coordinator Craig Felty gives last minute directions and encouragement to the Moonlight runners at the starting line at the top of Scenic Mountain on Friday night. Right: Moonlight Runners take the trail by storm and head off into the lights of Big Spring.

By JORDAN PARR

Sports Editor

BIG SPRING - Permian Basin Events, with the help of their sponsors, held their 9th annual Moonlight Rave Run at scenic mountain Friday night. With over one hundred runners and walkers from around the area showing up to take place in the run, it was the biggest turnout they have ever had according to event co-coordinator Cherise Felty.