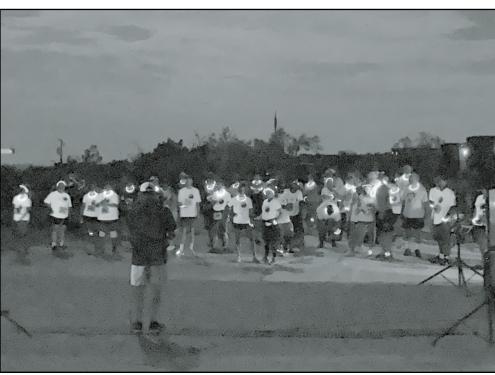

# The Permian Basin Events 9th annual Moonlight Rave Run had the "best turnout ever"

Left: Permian Basin Events co-coordinator Cherise Felty getting people signed up for the run on a busy night at Scenic Mountain for the 9th annual Moonlight Rave Run. Right: Runners gather at the top of the hill as the get ready to take on the 5k Moonlight Run.

HERALD photo/Jordan Parr Left: Coordinator Craig Felty gives last minute directions and encouragement to the Moonlight runners at the starting line at the top of Scenic Mountain on Friday night. Right: Moonlight Runners take the trail by storm and head off into the lights of Big Spring.

By JORDAN PARR

Sports Editor

BIG SPRING - Permian Basin Events, with the help of their sponsors, held their 9th annual Moonlight Rave Run at scenic mountain Friday night. With over one hundred runners and walkers from around the area showing up to take place in the run, it was the biggest turnout they have ever had according to event co-coordinator Cherise Felty.