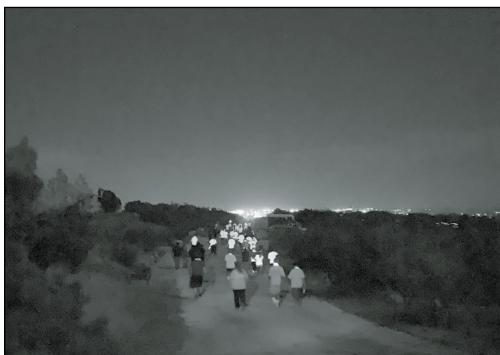

# The Permian Basin Events 9th annual Moonlight Rave Run had the "best turnout ever"

Left: Permian Basin Events co-coordinator Cherise Felty getting people signed up for the run on a busy night at Scenic Mountain for the 9th annual Moonlight Rave Run. Right: Runners gather at the top of the hill as the get ready to take on the 5k Moonlight Run.

HERALD photo/Jordan Parr Left: Coordinator Craig Felty gives last minute directions and encouragement to the Moonlight runners at the starting line at the top of Scenic Mountain on Friday night. Right: Moonlight Runners take the trail by storm and head off into the lights of Big Spring.

By JORDAN PARR

Sports Editor

BIG SPRING - Permian Basin Events, with the help of their sponsors, held their 9th annual Moonlight Rave Run at scenic mountain Friday night. With over one hundred runners and walkers from around the area showing up to take place in the run, it was the biggest turnout they have ever had according to event co-coordinator Cherise Felty.