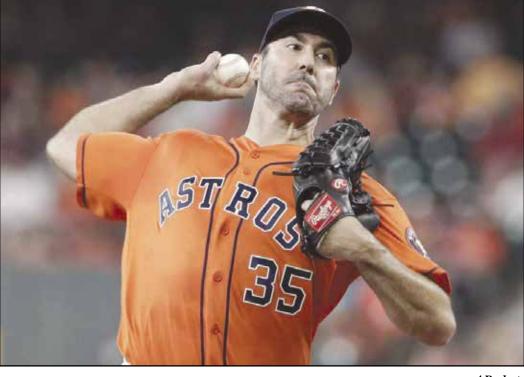

# Verlander allows 1 hit in 7 innings, Astros beat Rangers 3-0

Associated Press

HOUSTON — Justin Verlander continued his strong start to the season with arguably his best start of the year.

Verlander pitched one-hit ball for seven dominant innings, right fielder Josh Reddick made another leaping catch and the Houston Astros beat the Texas Rangers 3-0 on Friday

The only hit off Verlander (6-1) was a single by Asdrubal Cabrera to lead off the fifth.

"In a tight ballgame like that, you're kind of on edge the whole time," Verlander said. "One mistake could obviously lose you the ballgame. From the first inning through the seventh, it was a grind. The boys behind me did a great job." Jake Marisnick homered in the

Verlander struck out eight, walked two and hit a batter.

"Big night for him," Hinch said. "He had command of his pitches. He had

Houston Astros starting pitcher Justin Verlander throws to a Texas Rangers batter during the first inning of a baseball game Friday, May 10 in Houston.