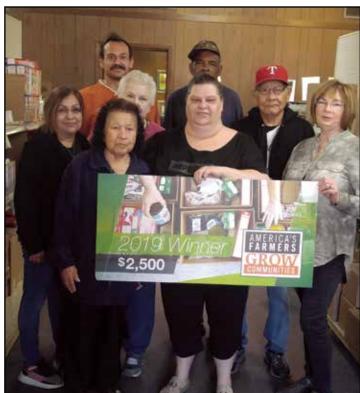

# Howard County Junior Livestock Show

Howard County Junior Livestock Buckle Winners included: Madison Rodgers, Brynn Rodgers, Emilee Custer, Case Custer, Tanner Atkins, Seth Brooks, Barrett Howe, Hadley Howe, Claire Wegner, Joseph Mosino, Caylee Myers, Jocelyn Young, Brelyln Tubb, Isabella Cox, Julia Mashburn, Hanna Vierus, Theron Ott, Vance Ott, Wylie Gaskins, Kaeli Woodall, Madlyn Nichols, Bryce Hamlin, Tatum Miller, Kolby Denton, and Madisyn Renteria.

Courtesy pho

Students awarded as Top Hand include; Forsan- Clayton Tucker, Coahoma- Micah Worley, Sands- Kasey Houge, and 4H- Kaeli Woodall

Grand Champion Steer
Seth Brooks
Bought by HEB

Reserve Grand Champion Steer-Tatum Miller

HOWARD COUNTY
UNIOR LIVESTOCK
SHOW

Scholarship Winners were: Kimee Ogle, Tatum Miller, Micah

Grand Champion Rabbit Kolby Denton

Reserve Grand Champion Rabbit Brynn Rodgers

**Grand Champion Heifer Hadley Howe** 

**Grand Champion Goat Bryce Hamlin** 

**Reserve Grand Champion Lamb Jocelyn Young** 

**Reserve Grand Champion Goat Case Custer** 

**Grand Champion Lamb Bryce Hamlin** 

**Grand Champion Barrow Wylie Gaskins** Bought by Expedition Royalties

**Reserve Grand Champion Barrow** Kaeli Woodall

Expedition Royalty congratulates the young men and women involved in 4-H and FFA who showed and sold their animals at this year's Howard County Junior Livestock Show.

We're proud to be part of a local business community that supports your hard work, and we're thrilled about our purchase of one of the Grand Champions.

> Matt Scott 432-755-7065 matt.scott@expeditionroyalty.com