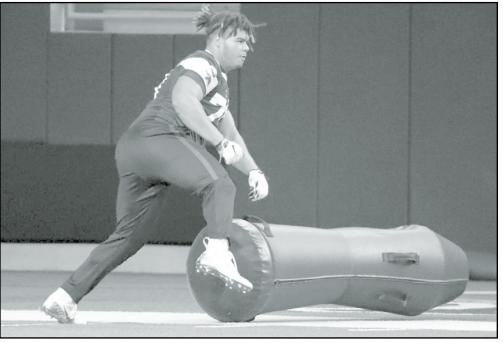

# Rookie Trysten Hill building on | Oklahoma softball sets mark 1st impression with Cowboys

Dallas Cowboys rookie defensive tackle Trysten Hill runs through a drill during the NFL football team's minicamp in Frisco, Texas, Friday, May 10.

By SCHUYLER DIXON

AP Pro Football Writer

FRISCO, Texas — Trysten Hill spent part of his 21st birthday talking football with Dallas defensive coordinator Rod Marinelli, about a month before the Cowboys made the former Central Florida defender their first pick of the draft in the second round.

At the time, Hill was dealing with questions about his final season with the Golden Knights, when a coaching change resulted in the defensive tackle starting just one game after Hill was a full-time starter for two seasons under former coach Scott Frost.

Hill sold the no-nonsense Marinelli that night and in other conversations

before the draft, and ultimately won over enough of the Dallas staff to get taken 58th overall by a team that didn't have a first-round pick because of a trade for receiver Amari Cooper last season.

Now it's time for Hill to build on that first impression, starting with rookie minicamp this weekend.

"I think that kind of got fueled the wrong way," Hill said of his relationship with the UCF staff under Josh Heupel, Frost's replacement following a 13-0 season in 2017. "I know what it's like to be coached by all different types of coaches.