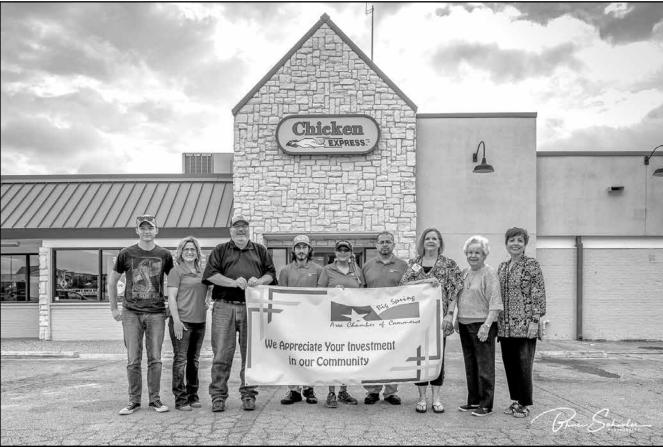

**Reserve Grand Champion Barrow** Kaeli Woodall

Expedition Royalty congratulates the young men and women involved in 4-H and FFA who showed and sold their animals at this year's Howard County Junior Livestock Show.

We're proud to be part of a local business community that supports your hard work, and we're thrilled about our purchase of one of the Grand Champions.

> Matt Scott 432-755-7065 matt.scott@expeditionroyalty.com