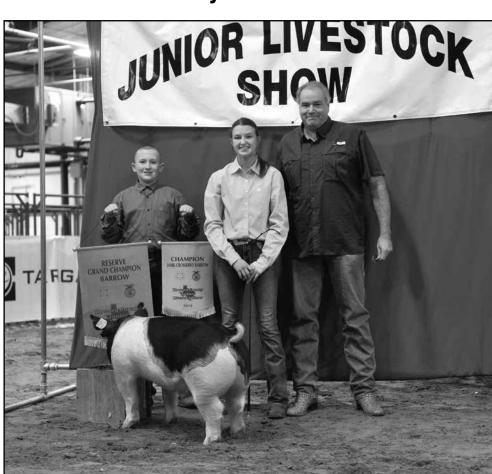

# Howard County Junior Livestock Show

Howard County Junior Livestock Buckle Winners included: Madison Rodgers, Brynn Rodgers, Emilee Custer, Case Custer, Tanner Atkins, Seth Brooks, Barrett Howe, Hadley Howe, Claire Wegner, Joseph Mosino, Caylee Myers, Jocelyn Young, Brelyln Tubb, Isabella Cox, Julia Mashburn, Hanna Vierus, Theron Ott, Vance Ott, Wylie Gaskins, Kaeli Woodall, Madlyn Nichols, Bryce Hamlin, Tatum Miller, Kolby Denton, and Madisyn Renteria.

Courtesy pho

Students awarded as Top Hand include; Forsan- Clayton Tucker, Coahoma- Micah Worley, Sands- Kasey Houge, and 4H- Kaeli Woodall

Grand Champion Steer
Seth Brooks
Bought by HEB

Reserve Grand Champion Steer-Tatum Miller

HOWARD COUNTY
UNIOR LIVESTOCK
SHOW

Scholarship Winners were: Kimee Ogle, Tatum Miller, Micah

Grand Champion Rabbit Kolby Denton

Reserve Grand Champion Rabbit Brynn Rodgers

**Grand Champion Heifer Hadley Howe** 

**Grand Champion Goat Bryce Hamlin** 

**Reserve Grand Champion Lamb Jocelyn Young** 

**Reserve Grand Champion Goat Case Custer** 

**Grand Champion Lamb Bryce Hamlin** 

**Grand Champion Barrow Wylie Gaskins** Bought by Expedition Royalties

**Reserve Grand Champion Barrow** Kaeli Woodall

Expedition Royalty congratulates the young men and women involved in 4-H and FFA who showed and sold their animals at this year's Howard County Junior Livestock Show.