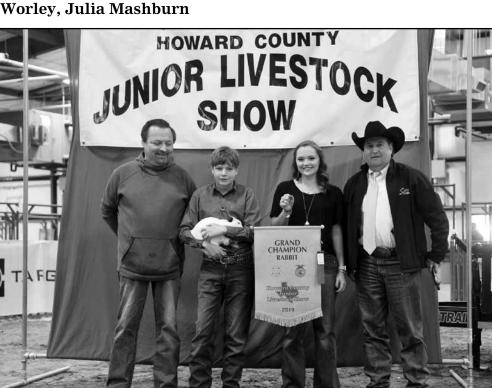

# Howard County Junior Livestock Show

Howard County Junior Livestock Buckle Winners included: Madison Rodgers, Brynn Rodgers, Emilee Custer, Case Custer, Tanner Atkins, Seth Brooks, Barrett Howe, Hadley Howe, Claire Wegner, Joseph Mosino, Caylee Myers, Jocelyn Young, Brelyln Tubb, Isabella Cox, Julia Mashburn, Hanna Vierus, Theron Ott, Vance Ott, Wylie Gaskins, Kaeli Woodall, Madlyn Nichols, Bryce Hamlin, Tatum Miller, Kolby Denton, and Madisyn Renteria.

HOWARD COUNTY
UNIOR LIVESTOCK
SHOW

Scholarship Winners were: Kimee Ogle, Tatum Miller, Micah

Grand Champion Rabbit Kolby Denton

Reserve Grand Champion Rabbit Brynn Rodgers

**Grand Champion Heifer Hadley Howe** 