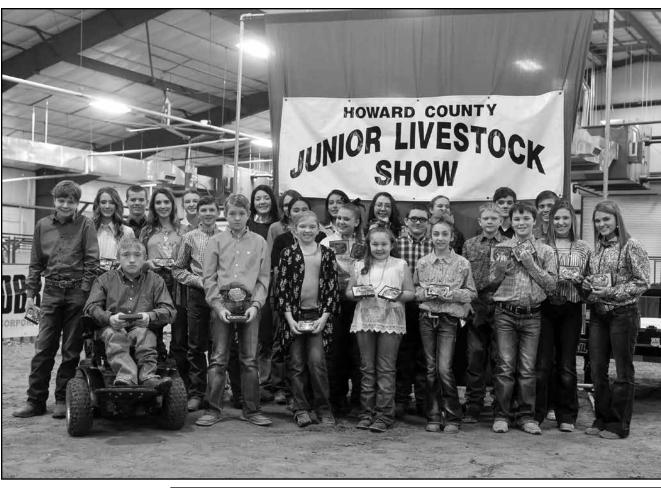

# Howard County Junior Livestock Show

Howard County Junior Livestock Buckle Winners included: Madison Rodgers, Brynn Rodgers, Emilee Custer, Case Custer, Tanner Atkins, Seth Brooks, Barrett Howe, Hadley Howe, Claire Wegner, Joseph Mosino, Caylee Myers, Jocelyn Young, Brelyln Tubb, Isabella Cox, Julia Mashburn, Hanna Vierus, Theron Ott, Vance Ott, Wylie Gaskins, Kaeli Woodall, Madlyn Nichols, Bryce Hamlin, Tatum Miller, Kolby Denton, and Madisyn Renteria.

Courtesy pho

Students awarded as Top Hand include; Forsan- Clayton Tucker, Coahoma- Micah Worley, Sands- Kasey Houge, and 4H- Kaeli Woodall

Grand Champion Steer
Seth Brooks
Bought by HEB

Reserve Grand Champion Steer-Tatum Miller

HOWARD COUNTY
UNIOR LIVESTOCK
SHOW

Scholarship Winners were: Kimee Ogle, Tatum Miller, Micah

Grand Champion Rabbit Kolby Denton

Reserve Grand Champion Rabbit Brynn Rodgers

**Grand Champion Heifer Hadley Howe** 

**Grand Champion Goat Bryce Hamlin** 

**Reserve Grand Champion Lamb Jocelyn Young** 

**Reserve Grand Champion Goat Case Custer** 

**Grand Champion Lamb Bryce Hamlin** 

**Grand Champion Barrow Wylie Gaskins** Bought by Expedition Royalties

**Reserve Grand Champion Barrow** Kaeli Woodall

Expedition Royalty congratulates the young men and women involved in 4-H and FFA who showed and sold their animals at this year's Howard County Junior Livestock Show.