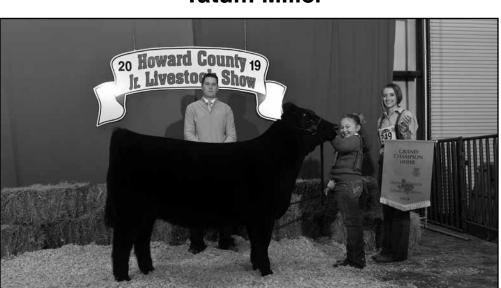

# Howard County Junior Livestock Show

Howard County Junior Livestock Buckle Winners included: Madison Rodgers, Brynn Rodgers, Emilee Custer, Case Custer, Tanner Atkins, Seth Brooks, Barrett Howe, Hadley Howe, Claire Wegner, Joseph Mosino, Caylee Myers, Jocelyn Young, Brelyln Tubb, Isabella Cox, Julia Mashburn, Hanna Vierus, Theron Ott, Vance Ott, Wylie Gaskins, Kaeli Woodall, Madlyn Nichols, Bryce Hamlin, Tatum Miller, Kolby Denton, and Madisyn Renteria.

Courtesy pho

Students awarded as Top Hand include; Forsan- Clayton Tucker, Coahoma- Micah Worley, Sands- Kasey Houge, and 4H- Kaeli Woodall

Grand Champion Steer
Seth Brooks
Bought by HEB

Reserve Grand Champion Steer-Tatum Miller