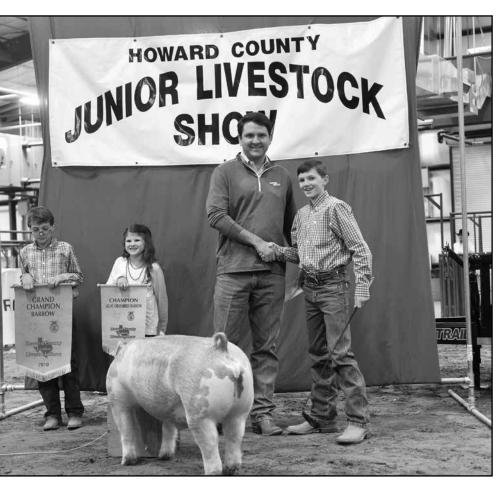

# Howard County Junior Livestock Show

Howard County Junior Livestock Buckle Winners included: Madison Rodgers, Brynn Rodgers, Emilee Custer, Case Custer, Tanner Atkins, Seth Brooks, Barrett Howe, Hadley Howe, Claire Wegner, Joseph Mosino, Caylee Myers, Jocelyn Young, Brelyln Tubb, Isabella Cox, Julia Mashburn, Hanna Vierus, Theron Ott, Vance Ott, Wylie Gaskins, Kaeli Woodall, Madlyn Nichols, Bryce Hamlin, Tatum Miller, Kolby Denton, and Madisyn Renteria.

Courtesy pho

Students awarded as Top Hand include; Forsan- Clayton Tucker, Coahoma- Micah Worley, Sands- Kasey Houge, and 4H- Kaeli Woodall

Grand Champion Steer
Seth Brooks
Bought by HEB

Reserve Grand Champion Steer-Tatum Miller

HOWARD COUNTY
UNIOR LIVESTOCK
SHOW

Scholarship Winners were: Kimee Ogle, Tatum Miller, Micah

Grand Champion Rabbit Kolby Denton

Reserve Grand Champion Rabbit Brynn Rodgers

**Grand Champion Heifer Hadley Howe** 

**Grand Champion Goat Bryce Hamlin** 

**Reserve Grand Champion Lamb Jocelyn Young** 

**Reserve Grand Champion Goat Case Custer** 

**Grand Champion Lamb Bryce Hamlin** 

**Grand Champion Barrow Wylie Gaskins** Bought by Expedition Royalties

**Reserve Grand Champion Barrow** Kaeli Woodall

Expedition Royalty congratulates the young men and women involved in 4-H and FFA who showed and sold their animals at this year's Howard County Junior Livestock Show.