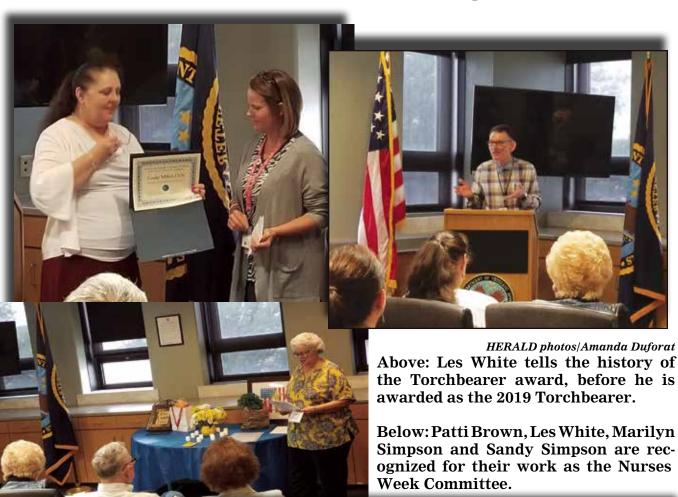

# New CASA volunteer swearing in

### By ANNA GUTIERREZ

Staff Writer

CASA of West Texas will have a swearing in ceremony on Wednesday, May 15. The Hon. Ellen Griffith of the Child Protective Court of the Permian Basin will swear in Pam Walker and Cara Hamblin as Court Appointed Special Advocates for abused and neglected children.

Walker will be assigned a case and will immediately begin advocating for children as a volunteer. Cara was recently employed by CASA of West Texas as a Volunteer Case Supervisor. In her new role, she will advise and support local volunteers.

According to Kathy Harmon, CASA of West Texas Marketing Specialist, there has been a influx of new cases in Howard County, and they are in desperate need of volunteers.

to meet with the child regularly and are authorized to interview people in the child's life, such as social workers, attorneys, caretaker, and teachers. Volunteers attend court hearings with the child and report their findings and recommendations to the judge.

"Our volunteers pledge to stay with each child until the case is closed, and the child is placed in a safe, permanent home," says Patty Pisklak, CASA of West Texas Executive Director. "The advocate is often the only consistent adult presence in the child's life. With about 500 children in foster care in the seven counties served by CASA of West Texas, there are many more advocates needed."