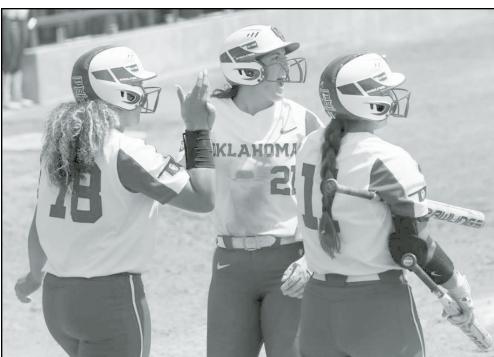

# with 39th straight win

Oklahoma's Grace Green, middle, screams as she high-fives Jocelyn Alo, left, next to Nicole Mendes, right, after Green and Alo scored in the third inning against Texas Tech during a Big 12 softball tournament game in Oklahoma City, Friday, May 10.

By CLIFF BRUNT

AP Sports Writer

OKLAHOMA CITY— Oklahoma set a single-season Division I softball record with its 39th consecutive win, defeating Texas Tech 8-0 in six innings Friday in a Big 12 Tournament

The Sooners (49-2) had tied the mark South Carolina set in 1997 with a victory over Oklahoma State on Sunday. They didn't make much of a fuss over the record — the program that has won two of the past three national titles has bigger things in mind.

Arizona holds the overall Division I mark of 47 straight wins that spanned the 1996 and 1997 seasons.

"We want to go out with a bang," Oklahoma senior infielder Shay Knighten said. "We have a goal in mind, and our mission is to complete that mission. And so I think every game is just another step to completing our mission."

The Sooners shut down a Texas Tech squad that entered the tournament second in the Big 12 with a .332 batting average.

Supporting Local & Area Sports!

**Big Spring, TX** (432) 263-7441