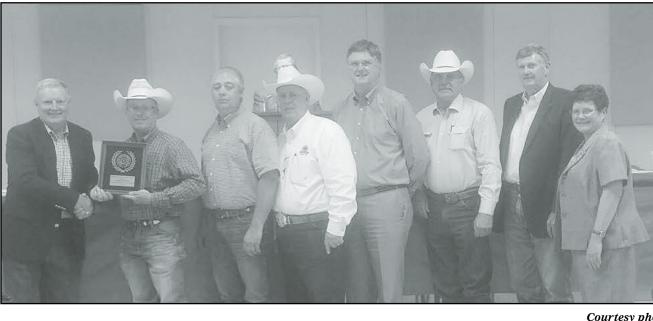

# Howard County Junior Livestock Show

Howard County Junior Livestock Buckle Winners included: Madison Rodgers, Brynn Rodgers, Emilee Custer, Case Custer, Tanner Atkins, Seth Brooks, Barrett Howe, Hadley Howe, Claire Wegner, Joseph Mosino, Caylee Myers, Jocelyn Young, Brelyln Tubb, Isabella Cox, Julia Mashburn, Hanna Vierus, Theron Ott, Vance Ott, Wylie Gaskins, Kaeli Woodall, Madlyn Nichols, Bryce Hamlin, Tatum Miller, Kolby Denton, and Madisyn Renteria.

Courtesy pho

Students awarded as Top Hand include; Forsan- Clayton Tucker, Coahoma- Micah Worley, Sands- Kasey Houge, and 4H- Kaeli Woodall

Grand Champion Steer
Seth Brooks
Bought by HEB

Reserve Grand Champion Steer-Tatum Miller

HOWARD COUNTY
UNIOR LIVESTOCK
SHOW

Scholarship Winners were: Kimee Ogle, Tatum Miller, Micah

Grand Champion Rabbit Kolby Denton

Reserve Grand Champion Rabbit Brynn Rodgers

**Grand Champion Heifer Hadley Howe** 

**Grand Champion Goat Bryce Hamlin** 

**Reserve Grand Champion Lamb Jocelyn Young** 

**Reserve Grand Champion Goat Case Custer** 

**Grand Champion Lamb Bryce Hamlin** 

**Grand Champion Barrow Wylie Gaskins** Bought by Expedition Royalties

**Reserve Grand Champion Barrow** Kaeli Woodall

Expedition Royalty congratulates the young men and women involved in 4-H and FFA who showed and sold their animals at this year's Howard County Junior Livestock Show.

We're proud to be part of a local business community that supports your hard work, and we're thrilled about our purchase of one of the Grand Champions.

> Matt Scott 432-755-7065 matt.scott@expeditionroyalty.com