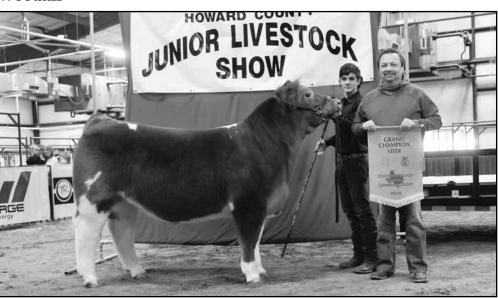

# Howard County Junior Livestock Show

Howard County Junior Livestock Buckle Winners included: Madison Rodgers, Brynn Rodgers, Emilee Custer, Case Custer, Tanner Atkins, Seth Brooks, Barrett Howe, Hadley Howe, Claire Wegner, Joseph Mosino, Caylee Myers, Jocelyn Young, Brelyln Tubb, Isabella Cox, Julia Mashburn, Hanna Vierus, Theron Ott, Vance Ott, Wylie Gaskins, Kaeli Woodall, Madlyn Nichols, Bryce Hamlin, Tatum Miller, Kolby Denton, and Madisyn Renteria.

Courtesy pho

Students awarded as Top Hand include; Forsan- Clayton Tucker, Coahoma- Micah Worley, Sands- Kasey Houge, and 4H- Kaeli Woodall

Grand Champion Steer
Seth Brooks
Bought by HEB

Reserve Grand Champion Steer-Tatum Miller