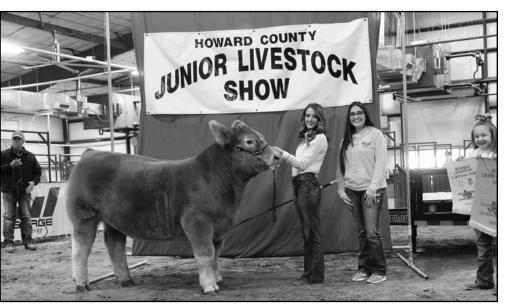

# Howard County Junior Livestock Show

Howard County Junior Livestock Buckle Winners included: Madison Rodgers, Brynn Rodgers, Emilee Custer, Case Custer, Tanner Atkins, Seth Brooks, Barrett Howe, Hadley Howe, Claire Wegner, Joseph Mosino, Caylee Myers, Jocelyn Young, Brelyln Tubb, Isabella Cox, Julia Mashburn, Hanna Vierus, Theron Ott, Vance Ott, Wylie Gaskins, Kaeli Woodall, Madlyn Nichols, Bryce Hamlin, Tatum Miller, Kolby Denton, and Madisyn Renteria.

HOWARD COUNTY
UNIOR LIVESTOCK
SHOW

Scholarship Winners were: Kimee Ogle, Tatum Miller, Micah

Grand Champion Rabbit Kolby Denton

Reserve Grand Champion Rabbit Brynn Rodgers

**Grand Champion Heifer Hadley Howe** 