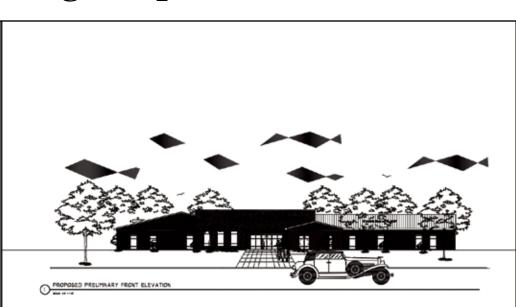

# Ryan Foundation gift opens doors for WTC

### By AMANDA DUFORAT

Managing Editor

Downtown Big Spring has been growing over the past few years, through the generous investments and efforts of Brint and Chris Ryan. Renovation and new construction is about to be take root once again through a generous donation of the Ryan Foundation to West Texas Centers. Soon, the Amanda and G. Brint Ryan Center will be planted in Downtown Big Spring.

This investment in West Texas Centers allows the relocation of the facility and its services into a new, stateof-the-art building located along 4th Street, between Johnson Street and Nolan Street. The building will be developed by Caprock Holdings, LLC, a real estate development venture of G. Brint Ryan, which has been active

### Courtesy photo The new Amanda and G. Brint Ryan Center will be built in Downtown Big Spring. The new facility will house the West Texas Centers office.

with the reinvigoration of several businesses throughout Big Spring and beyond, creating economic development and growth opportunities for the county