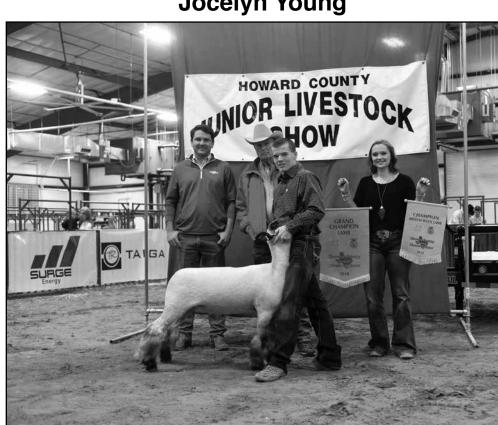

# Howard County Junior Livestock Show

Howard County Junior Livestock Buckle Winners included: Madison Rodgers, Brynn Rodgers, Emilee Custer, Case Custer, Tanner Atkins, Seth Brooks, Barrett Howe, Hadley Howe, Claire Wegner, Joseph Mosino, Caylee Myers, Jocelyn Young, Brelyln Tubb, Isabella Cox, Julia Mashburn, Hanna Vierus, Theron Ott, Vance Ott, Wylie Gaskins, Kaeli Woodall, Madlyn Nichols, Bryce Hamlin, Tatum Miller, Kolby Denton, and Madisyn Renteria.

Courtesy pho

Students awarded as Top Hand include; Forsan- Clayton Tucker, Coahoma- Micah Worley, Sands- Kasey Houge, and 4H- Kaeli Woodall

Grand Champion Steer
Seth Brooks
Bought by HEB

Reserve Grand Champion Steer-Tatum Miller

HOWARD COUNTY
UNIOR LIVESTOCK
SHOW

Scholarship Winners were: Kimee Ogle, Tatum Miller, Micah

Grand Champion Rabbit Kolby Denton

Reserve Grand Champion Rabbit Brynn Rodgers

**Grand Champion Heifer Hadley Howe** 

**Grand Champion Goat Bryce Hamlin** 

**Reserve Grand Champion Lamb Jocelyn Young** 

**Reserve Grand Champion Goat Case Custer** 

**Grand Champion Lamb Bryce Hamlin** 

**Grand Champion Barrow Wylie Gaskins** Bought by Expedition Royalties

**Reserve Grand Champion Barrow** Kaeli Woodall

Expedition Royalty congratulates the young men and women involved in 4-H and FFA who showed and sold their animals at this year's Howard County Junior Livestock Show.