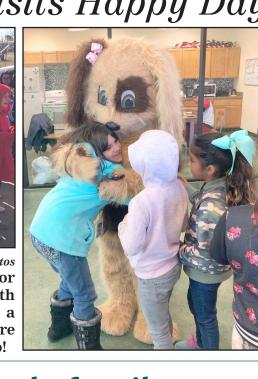

# Washington Elementary visits Happy Day

Students from Washington Elementary were rewarded for meeting their 2nd six week Accelerated Reading goal with a field trip to Happy Day Humane Society, which included a grand total of 158 students! Washington Elementary faculty are very proud of their students for reaching this goal. Way to go!