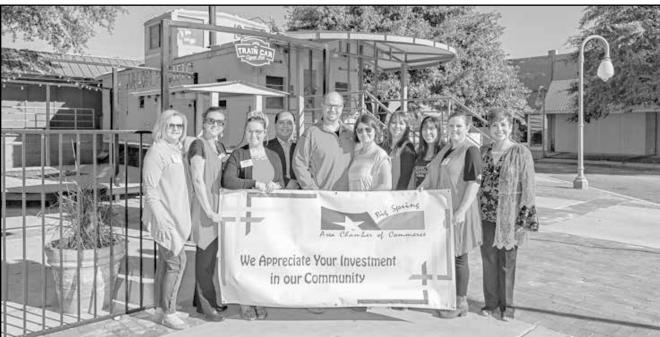

# On Point and Transglobal raise over 3k for HCVFD

Employees of On Point and Transglobal, as well as firemen from the Howard County Volunteer Fire Deptartment (HCVFD), pose for a photo at a benefit event held Thursday night downtown at the Train Car. On Point and

Transglobal put on this "Happy Hour" event to raise funds and show their appreciation for these first responders. Attendees enjoyed life music from Rick Wooldridge, food, drinks and prizes. The highlight of the night, though, was that they were able to raise over \$3,000 for the HCVFD.