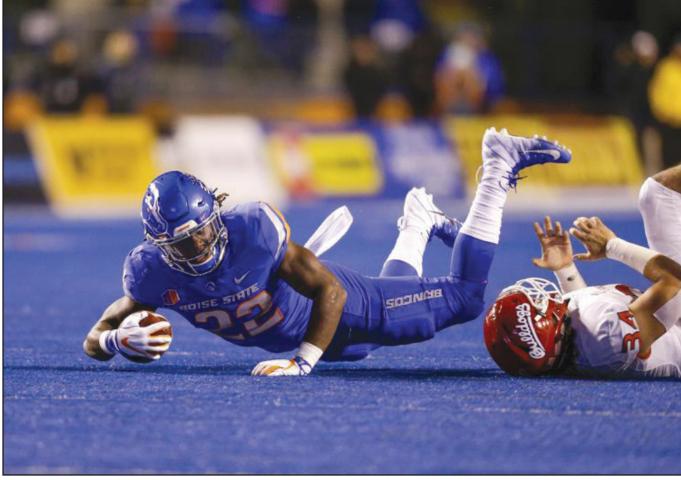

7 upset over No. 16 Fresno State on Friday night.

"(Rypien) ran the ball well tonight," Boise those little plays, they

don't seem like much at the time but they add up throughout the game. And that's why we won the game to-

Trailing 17-10 late in the third quarter, Rypien scrambled on third down for a 10-yard gain to set up a gametying 1-yard run by Alexander Mattison.

After the game, Rypien shrugged off his fleet-footed prowess.

"It's just me trying to make a play," Rypien said. "There were some thirddown situations in there where I felt like their eyes were off me and I had to take off and make a play."

Even Fresno State coach Jeff Tedford could only shake his head afterward when recalling Rypien's run-

"They have a good offense and Rypien killed us with his legs a little," Ted-



State coach Bryan Har- Boise State running back Alexander Mattison (22) dives for a few extra yards on a carry sin said. "He moved **against Fresno State during the first half of an NCAA college football game Friday, Nov. 9,** and scrambled and all 2018, in Boise, Idaho.

ford said.

Rypien's legs complemented his clutch throws, none bigger than a 49yard scoring strike on another third down play when he hit Khalil Shakir in stride with 9:22 remaining in the fourth quarter to give the Broncos a 24-17 lead. "On the touchdown pass, (Rypien)

stepped up and slid and delivered a perfect ball in that situation," Harsin said. "With all that was going on, when you can deliver a perfect throw in that moment in a tight ball game it takes a lot of hard work for that guy to do that."

Boise State (8