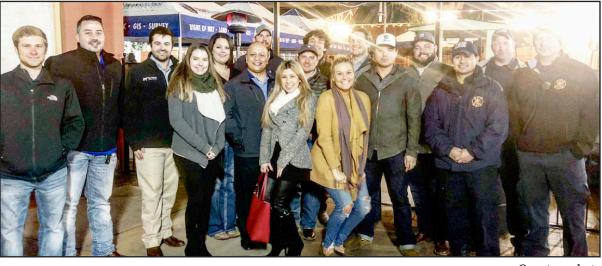

# On Point and Transglobal raise over 3k for HCVFD

Employees of On Point and Transglobal, as well as firemen from the Howard County Volunteer Fire Deptartment (HCVFD), pose for a photo at a benefit event held Thursday night downtown at the Train Car. On Point and

Transglobal put on this "Happy Hour" event to raise funds and show their appreciation for these first responders. Attendees enjoyed life music from Rick Wooldridge, food, drinks and prizes. The highlight of the night, though, was that they were able to raise over \$3,000 for the HCVFD.