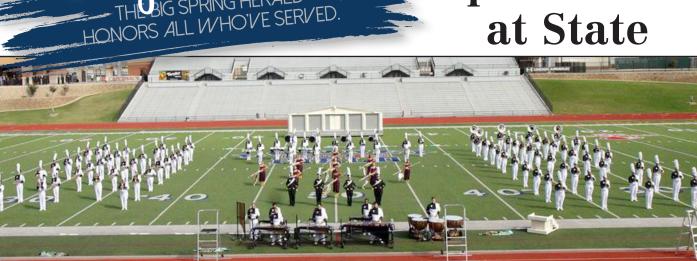

# **Forsan Band** places fifth at State

Courtesy photo The photo of the Forsan Buffalo marching band above was taken at the Regional marching competition in October where the Buffs placed second and qualified for the State contest.

#### By MARISSA LOFTIN

Managing Editor

The Forsan High School marching band competed at the state marching band contest earlier this week at the Alamodome in San Antonio, Texas. Seventeen class AA bands qualified to compete for the title of State Champion.

Each band marched in the prelims as five judges ranked each band. The top seven bands from Prelims advanced to the Finals. The finals began at 8:00 p.m., and Forsan marched 2nd of the seven bands.

All seven bands were brought onto the field in uniform for a full band retreat. The awards were announced at this time. Forsan tied for 4th place, but was ranked 5th on judges preference. The gold went to Valley