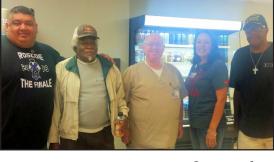

SMMC's Veterans Day Dine Out

In the photo above, attendees of last year's Veteran's Day Dine Out, put on by SMMC, pose for a photo. This year's event will take place on Monday, November 12 at the Yellow Rose Cafe.

#### Special to the Herald

BIG SPRING, TEXAS - In recognition of Veterans Day, Scenic Mountain Medical Center's Yellow Rose Café is hosting a Veteran's Day Dine-Out day, on November 12.

"The sacrifices that these brave men and women have made allow us to enjoy the freedoms that we do, in our daily lives. While there is no way to express our sincerest gratitude, we want to take the time to recognize this special group of individuals and their families," Amanda Duforat, Scenic Mountain Medical Center Marketing Manager, said.

All veterans are invited to enjoy a complimentary breakfast or lunch at the Yellow Rose Café, located inside Scenic Mountain Medical Center, on Nov. 12.

"Veteran's Day is a prime opportunity to take a few moments and reflect back on all those who have sacrificed to protect our