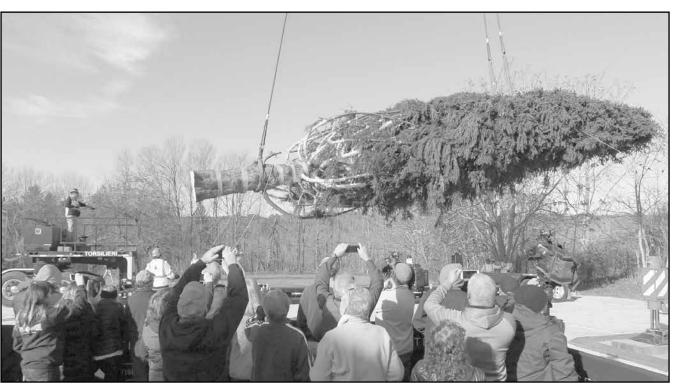

# Check it out at the Howard County Library

The library will be closed on Monday, November 12 in honor of Veterans Day, we will resume regular hours on Tuesday, November 13. Here at the library we are getting our tree ready for the Christmas Tree Forest on display at the Heritage Museum. About 50 decorated trees will be on dis-

play until December 21st, stop by and check out the library's tree and the other decorated trees. In the library we have on display our fall decorations and books with fall and Thanksgiving themes. Also, parents and caregivers can bring their little ones to Baby Time Tuesdays at 11 a.m. and Storytime Wednesdays at 10:15 a.m.