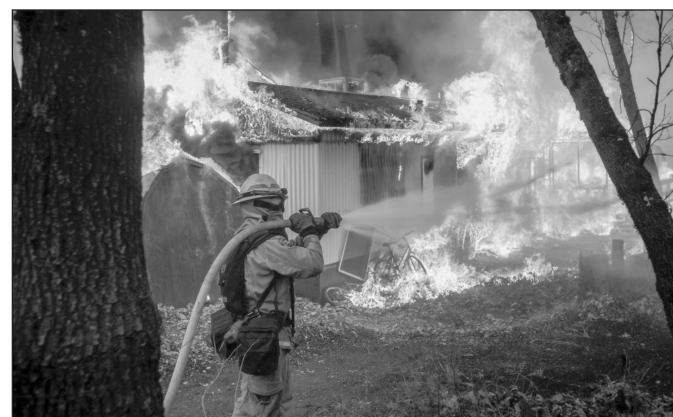

# On Point and Transglobal raise over 3k for HCVFD

Employees of On Point and Transglobal, as well as firemen from the Howard County Volunteer Fire Deptartment (HCVFD), pose for a photo at a benefit event held Thursday night downtown at the Train Car. On Point and

Transglobal put on this "Happy Hour" event to raise funds and show their appreciation for these first responders. Attendees enjoyed life music from Rick Wooldridge, food, drinks and prizes. The highlight of the night, though, was that they were able to raise over \$3,000 for the HCVFD.