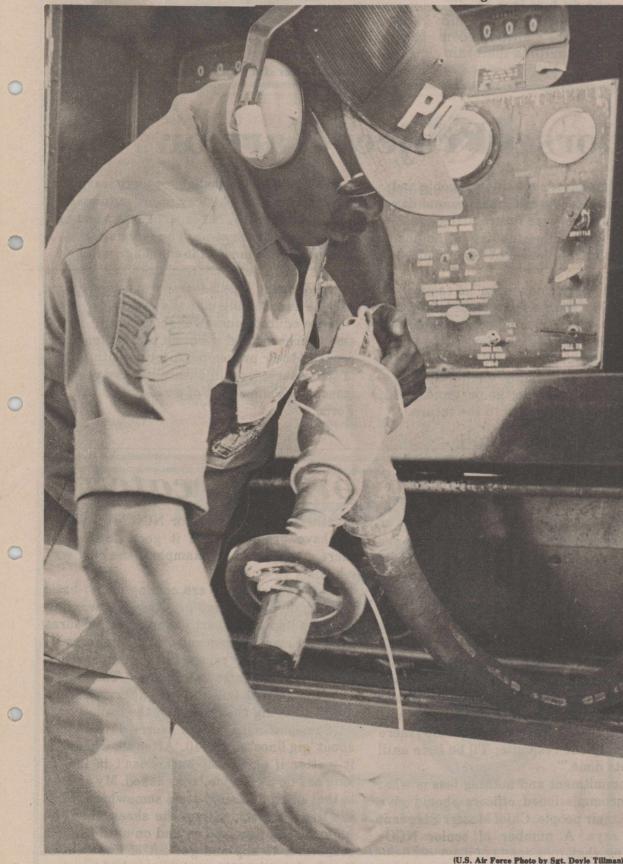

The T-46A represents the first acquisition of an Air Force trainer since 1973, when the Boeing T-43A navigator trainer entered the service's inventory.

TSGT. WILLIE DAVIS, FUELS shift supervisor, rolls up a fuel hose after refueling a T-37. Quality service like that of Sergeant Davis was the basis for the Fuels Management Branch's nomination for the 1982 American Petroleum Institute Trophy award.