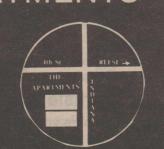

AS MENTIONED IN LAST WEEK'S ROUNDUP, water and gas maintenance slated for all of Reese Village will begin in the northwest quadrant of the Village, shown here on the upper left. Civil engineering officials point out that the dividing lines depicted here are only approximate and that maintenance scheduled for one quadrant may also take place in another one near the dividing line.