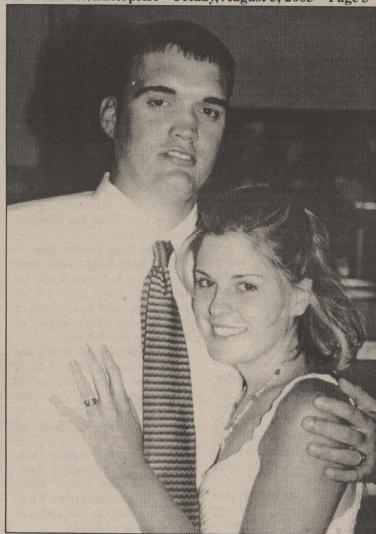

Joined in marriage! Katie Russell and Matthew Millican were joined in marriage June 6, 2005. Matthew has completed his second overseas deployment and upon his return home, they were married in San Clemente, California. The couple enjoyed a honeymoon trip to San Diego, California.

Sharita and Larry Russell of San Angelo, and Pam and Tim Millican of Robert Lee, are the proud parents. Katie is licensed as a CNA. Matthew is currently stationed at Camp Pendleton, with the United States Marine Corp. The couple will reside in San Clemente, California.