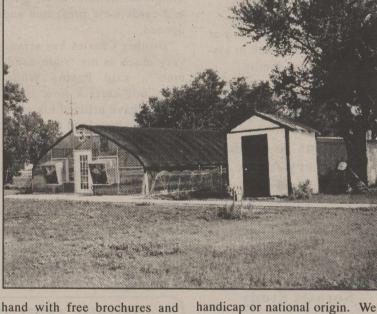

#### RL residents urged to attend Community Visioning meeting

Robert Lee residents are urged to attend the Community

New Bronte Gym! Construction nears completion on the newest of the three Bronte ISD gyms (above). Among the additions to the school for next year are a new greenhouse (below) and paved parking for the elementary school.