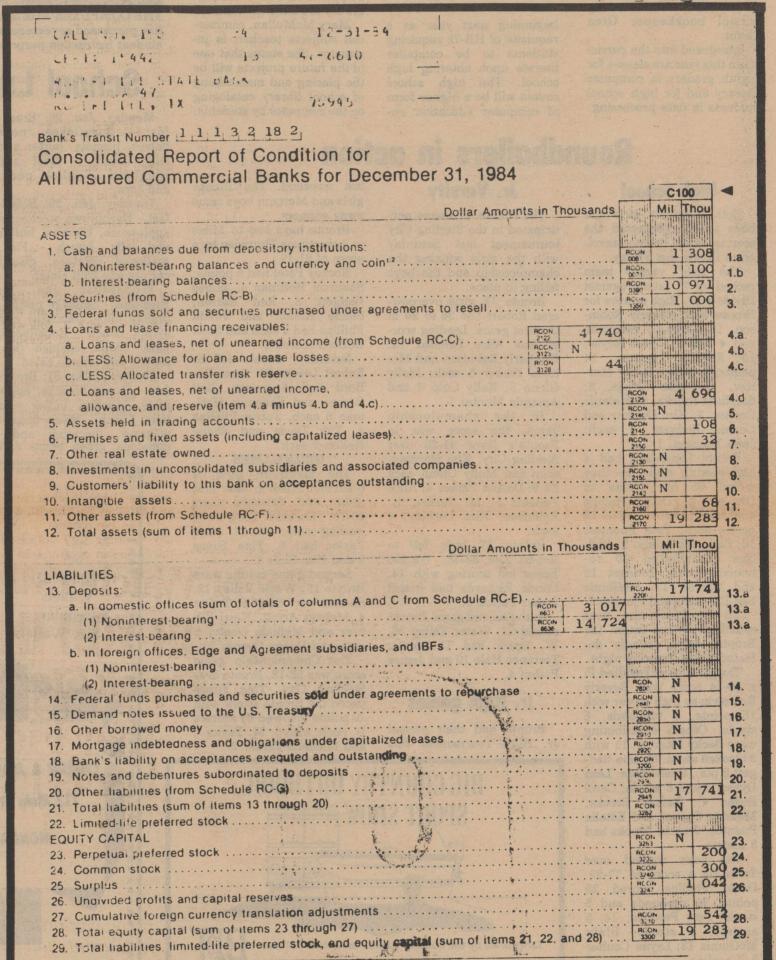

e Ross Crabtree, Amarillo; 4 stepdaughters: Joyce Shoup of Salt Lake City, Utah, Mary Louise Taylor, Destin, Fla., Shalon Tillotson, San Antonio and Marjorie Cooper, San Angelo; 2 brothers: Jesse Parker of Bronte, Dave Parker, Mertzon; 4 sisters: Nadine Webb, Bronte, Mary Bess Bowman, Snyder, Josephine Lindley, Bronte, Frances Arnold, Garland; 27 stepgrandchildren and 37 stepgreat-grandchildren.

Nephews served as pallbearers: Bobby Webb, San Angelo, Gary Parker, Abilene; Jim Varnadore, Ruidosa, N.M.; Dana Parker, Mertzon; Jerry Mac Parker and Gerald Parker, Bronte.



#### R. T. CAPERTON

FOR

Life Insurance

- \*Family Hospital Policies
- \*Group Hospital Policies
- \*Income Protection
- \*Tax Sheltered Annuities
  \*Employees Retirement
  Plans

Call 473-2501 or 473-5611 BRONTE, TEXAS



NOTE: The Reports of Condition and Income must be signed by an authorized officer and the Report of Condition must be attested to by not less than two directors for State nonmember banks and three directors for State member and National banks.

|             | willie | W | Smith. | V.