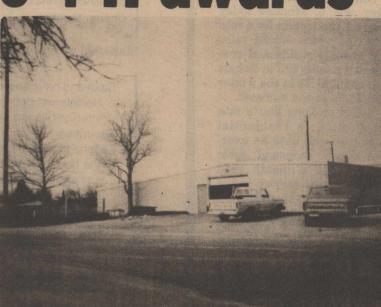

(cont'd. on page 3)

THE OUTSIDE LOOKS good if the county and volunteer workers can just get the inside of the new addition to the County Showbarn completed before this year's show, which is scheduled for the middle of February. Approximately thirty feet was added to the full length of the west side of the barn. Work is progressing well, and officials indicate that everything should be ready for this year's show.