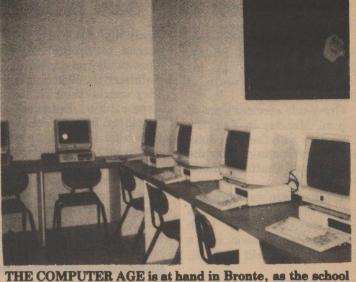

r literacy and for high school students in data processing.

The computer literacy course is an introduction to computers and gives students a knowledge of basic programming language and computer terminology. This course will be mandatory beginning next year as a requisite of HB-72 requiring students to be computer literate upon entering high school. The high school course will be a higher form of computer education en-

compassing data processing procedures.

The school got a head start this year by introducing the new course and purchasing 17 new IBM PC-Jr. computers for students instruction.

Mary McMullan, commercial subjects teacher, is instructor. She states that one of the future projects will be the placing and maintaining of school library cataloging on the computer by students.



THE COMPUTER AGE is at hand in Bronte, as the school has purchased seventeen new IBM PC-Jr. computers for student instruction purposes.

# School Lunch

Monday, Jan. 28: Breakfast - Cornflakes, pear halves, biscuits, butter and jelly. Lunch - Beef and spaghetti, English peas, and corn.

Tuesday, Jan. 29: Breakfast - Hashbrown w/cheese, applesauce, biscuits, butter and jelly. Lunch - Fish, scalloped potatoes, glazed carrots and fruit slush.

Wednesday, Jan. 30: Breakfast - Sausage patties, orange juice, pancakes and syrup. Lunch - Enchiladas. pinto beans, spanish rice, lettuce and tomato salad.

Thursday, Jan. 31: Breakfast - Honey Smacks, apple juice, biscuits, butter and jelly. Lunch - Steak fingers w/gravy, macaroni and tomatoes, green beans and peach slices. Friday, Feb. 1: Breakfast