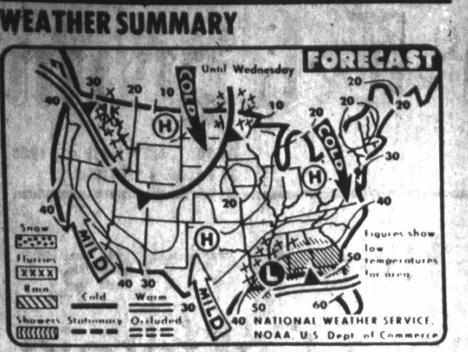

### THE MIDLAND REPORTER-TELEGRAM, TUES., NOVEMBER 25, 1980

Often the ONLY way in! WANT ADS reach prospects. Dial 682-6222

Flurries are forecast over the Pacific Northwest and upper Plains. Flurries mixed with rain are expected over much of the Gulf coast states. Elsewhere skies will be partly cloudy or cloudy. (AP Laserphoto)

**Texas** temperatures

Texas area forecasts