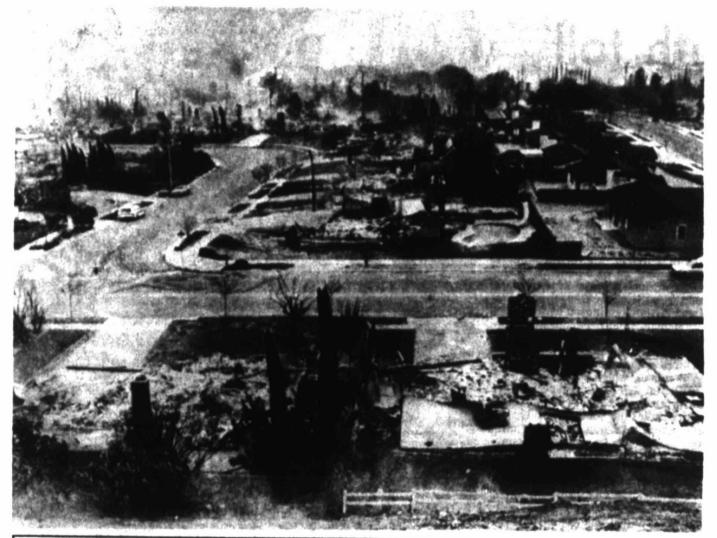

One of the homeless, Ollie Rust, who lost her home to fire in San Bernardino, Calif., stands in front of another ruined home, above, as an entire block of

homes smolders, below. Winds close to 100 mph fanned the blazes. (AP Laserphotos)

Jews said at one point Monday night more than 100 homes in a 10-square-block residential area of northern San Bernardino were in flames, and one entire city block of homes in the \$80,000 to \$100,000" range was destroyed.

The largest fire, the Panorama blaze that officials said was set by arsonists, began Monday morning in a canyon north of San Bernardino, 60 miles east of Los Angele

It was fanned by hot, gusty winds as it burned some 10,400 acres in San Bernardino and the nearby Sycamore Canvon