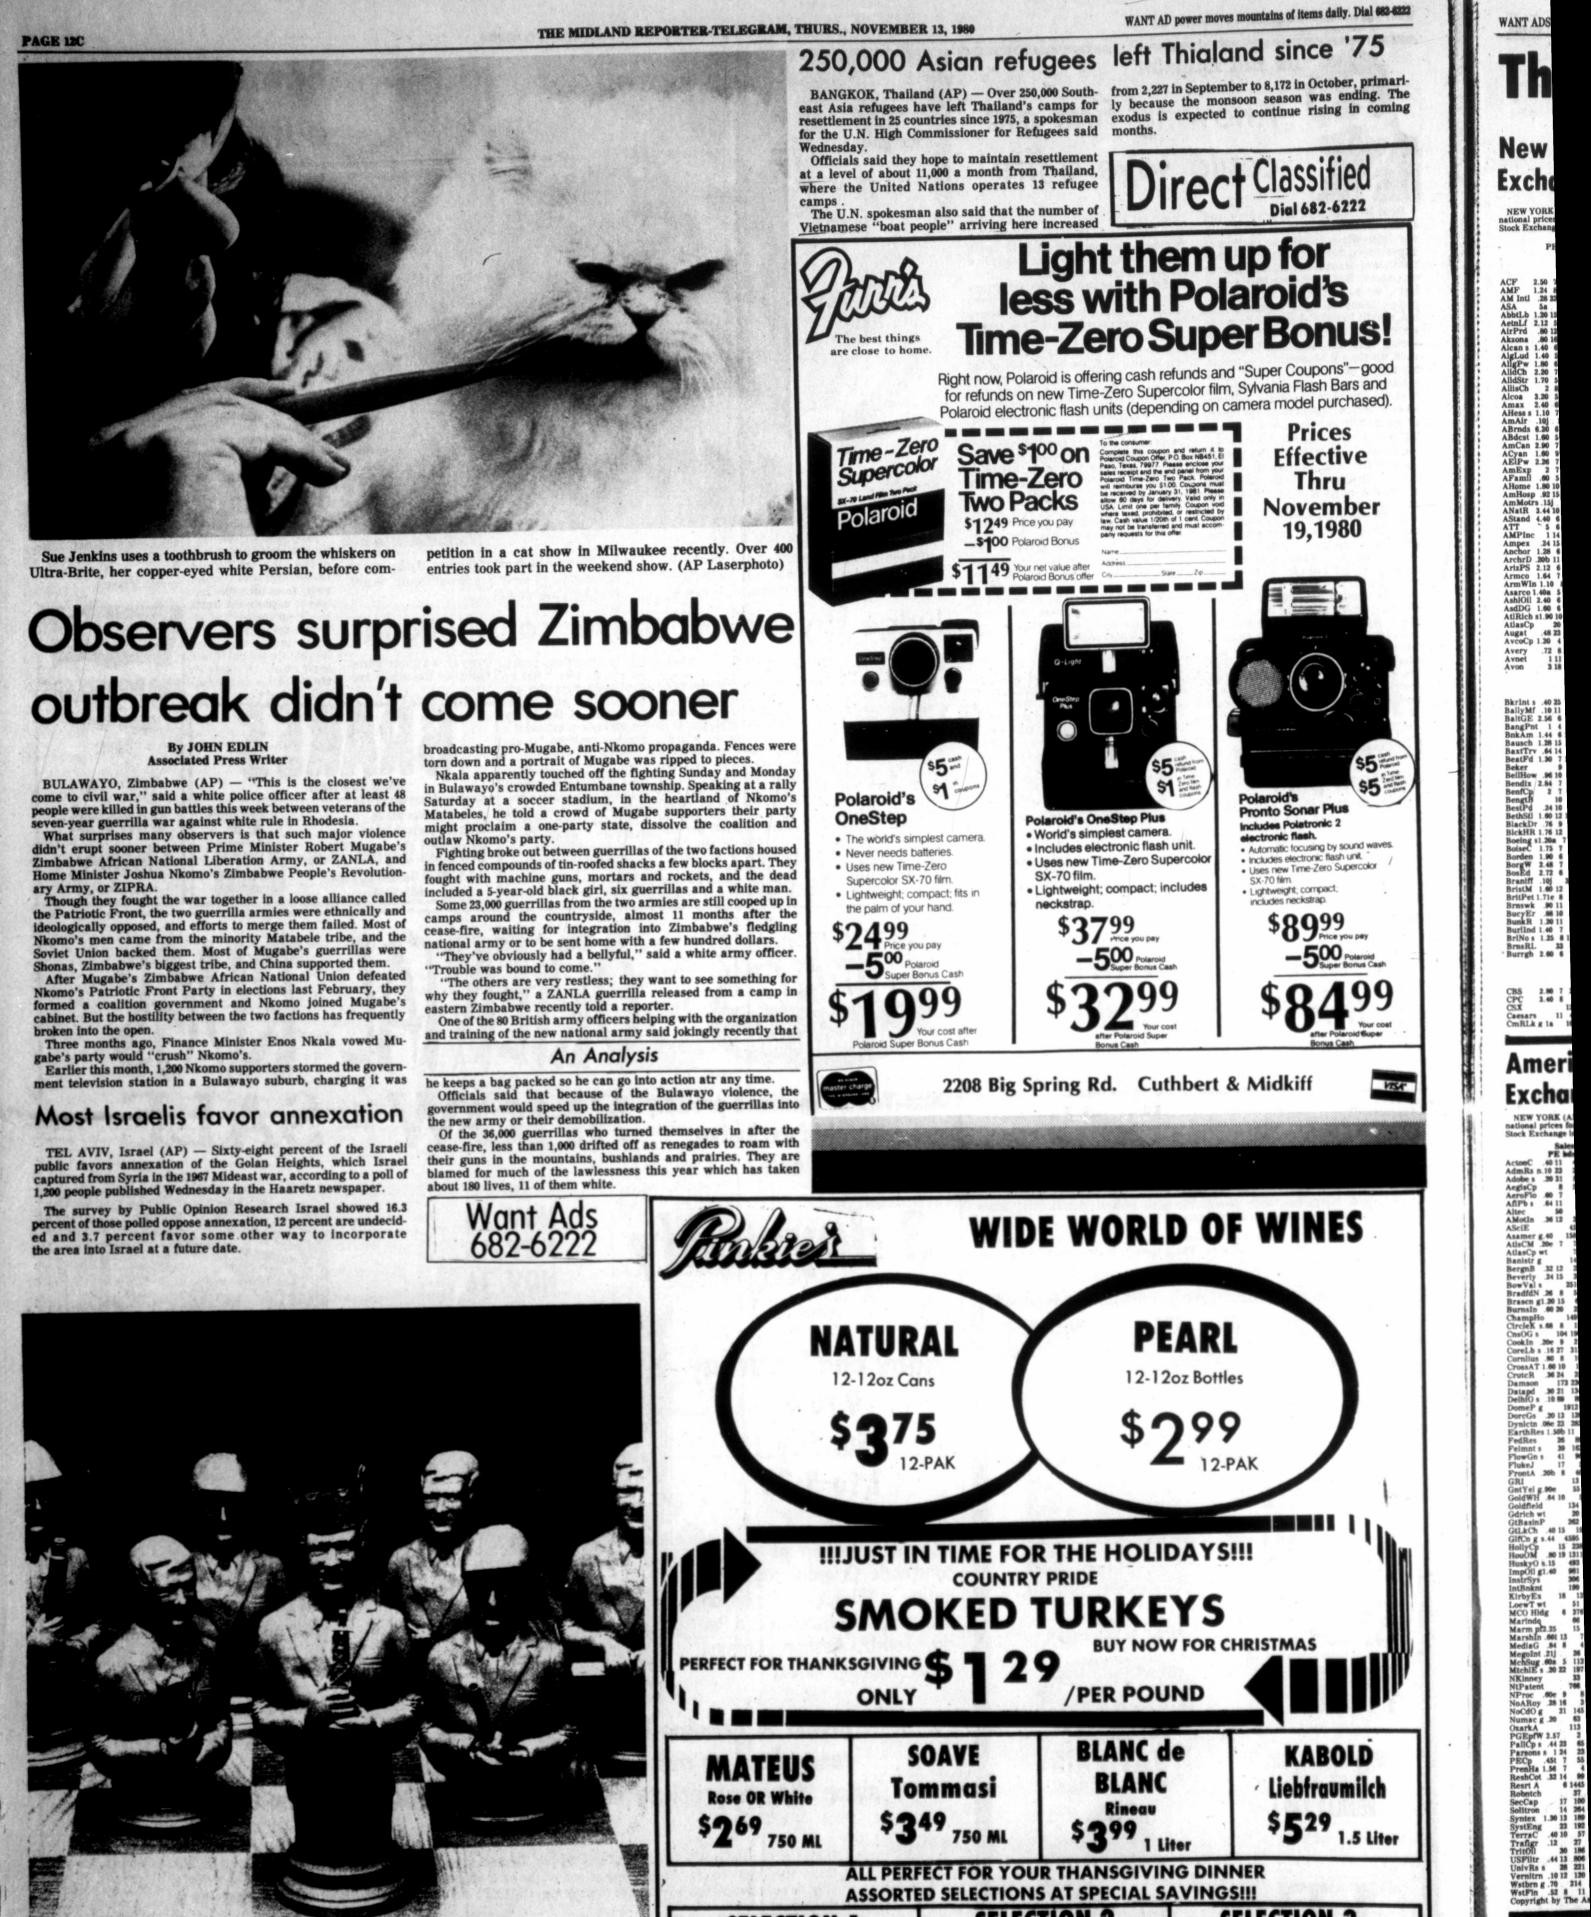

cording retary

Rajai reached

phone Beirut clined rate.

Bał

CAYO

A band of rain is expected from West Texas and New Mexico to the Great Lakes and St. Lawrence Valley. Snow is forecast for the southern Plains. Warm weather is forecast for the Gulf coast and southern Atlantic states. Cold weather is forecast for the northern and central Plains. (AP Laserphoto Map)