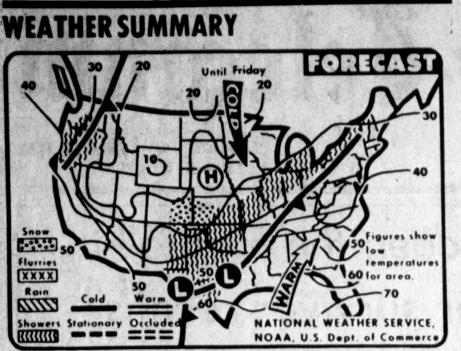

cording retary

Rajai reached

phone Beirut clined rate.

Bał

CAYO

A band of rain is expected from West Texas and New Mexico to the Great Lakes and St. Lawrence Valley. Snow is forecast for the southern Plains. Warm weather is forecast for the Gulf coast and southern Atlantic states. Cold weather is forecast for the northern and central Plains. (AP Laserphoto Map)