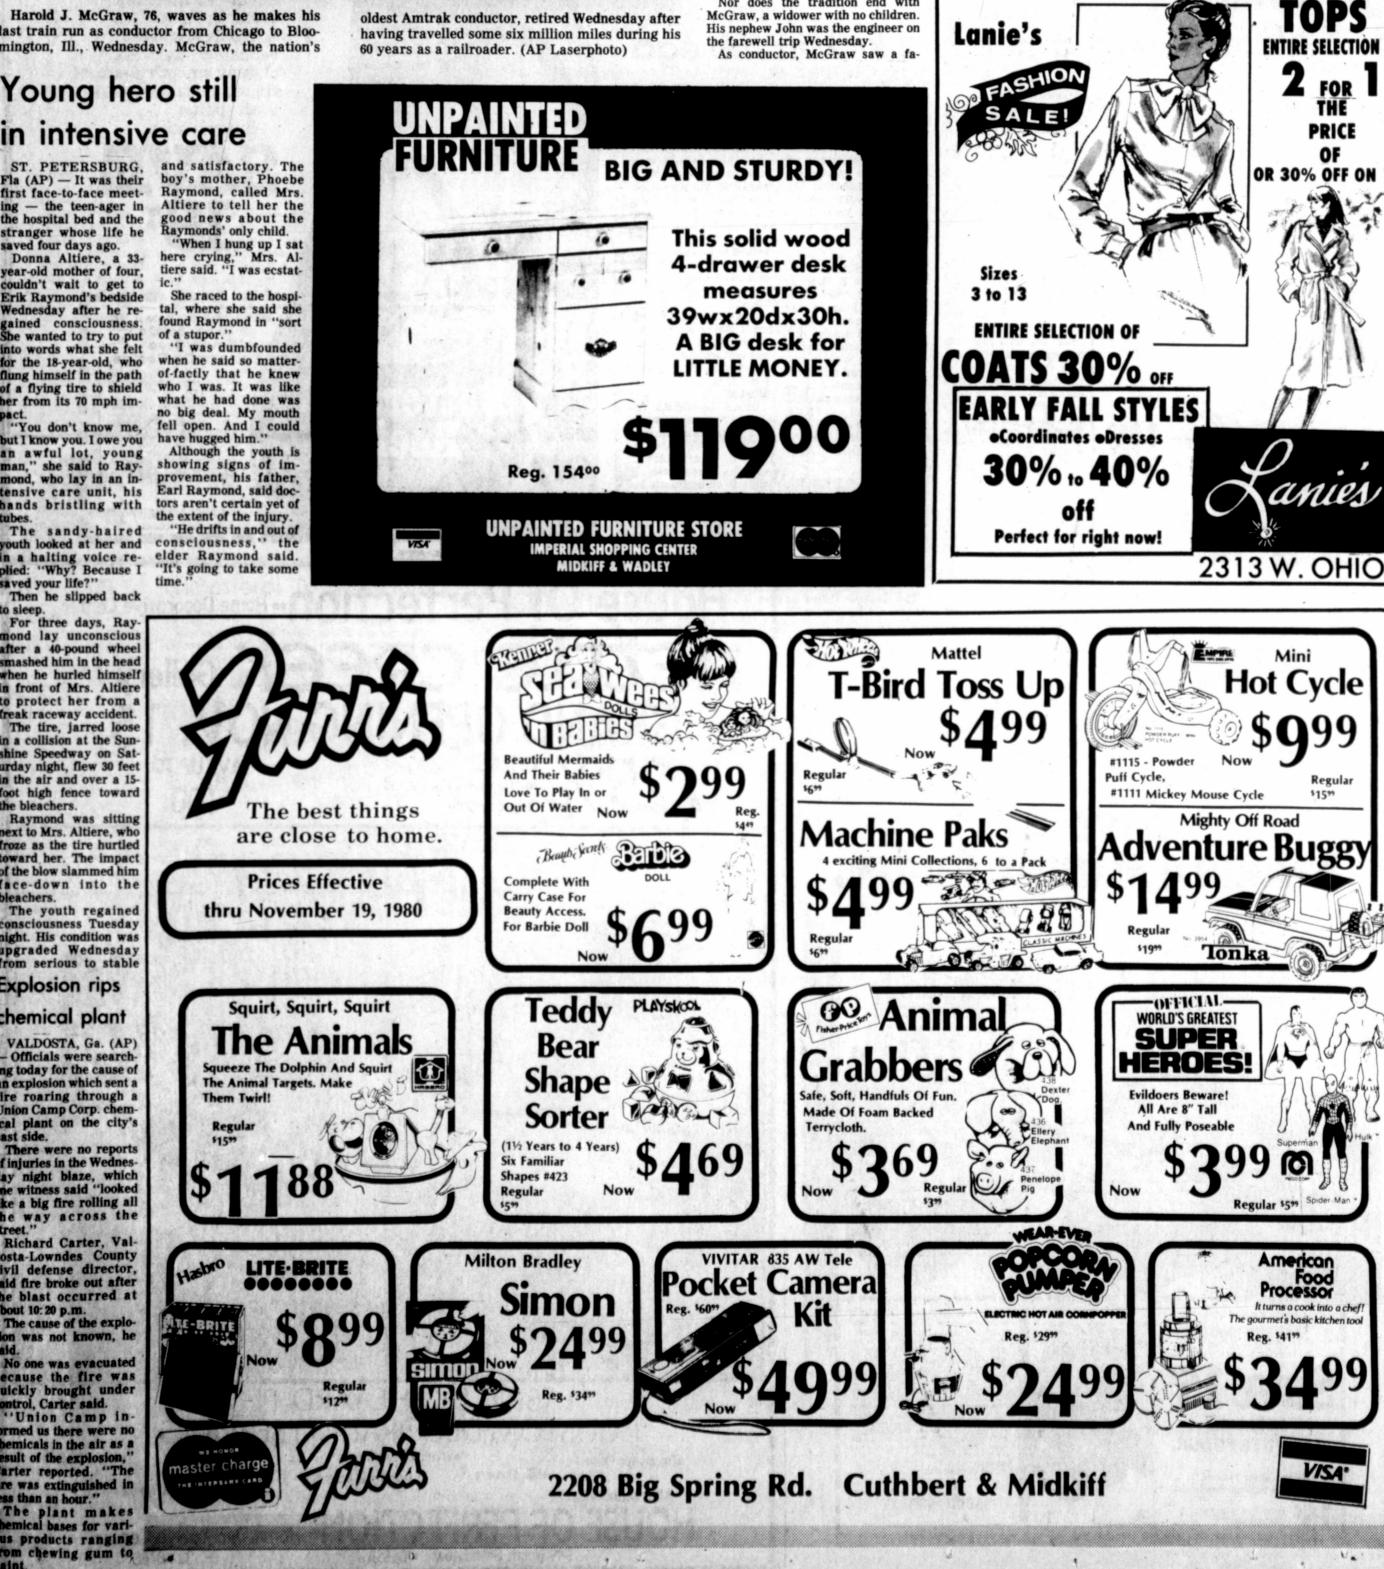

OTTUMWA, Iowa (AP) - A demolition worker who survived the collapse of a two-story brick building said crews were taking out floor joists "when all of a sudden the roof fell in," killing three men and seriously injuring another.

Authorities said the accident occurred about 9 a.m. Wednesday in this southeastern Iowa city when a steel beam collapsed. Some of the workmen were pinned beneath the rubble, and rescue crews worked for more than 80 minutes to find all the victims.

A crane was brought in to help shore up what remained of the building's second floor, officials said.

State Occupational Safety and Health Administration officials sent an investigator to look into the collapse.

The dead were identified as Steve Volt Morris, 25; Phillip Lee Houk, 24, and Dwight William Jones, 59, all from Ottum-

Jones' son, Ronald Gene Jones, 33, was critically injured in the collapse. He underwent surgery for a broken pelvis and leg injuries.

Three workmen walked away from the accident. Two of them, Russ Pilcher and Paul Vandello, both of Ottumwa, were working on the second floor of the structure.

The other, Paul Johns II, said he was hauling away material from the site when he "heard the building go down and saw the dust coming out." Johns said workers buried in

owner of the demolition compa-

Officials said about 200 spectators crowded into the down-town area, hindering rescue efforts. The building formerly housed

Spurgeon's Department Store.

A demolition worker, Ronnie Jones, is freed by rescue workers after being pinned by a steel beam when the second floor of a building in which he was working in Ottumwa, Iowa, collapsed. Three co-workers, including Jones' father, died in the mishap, and emergency workers said Jones' back and legs were broken. (AP Laserphoto)