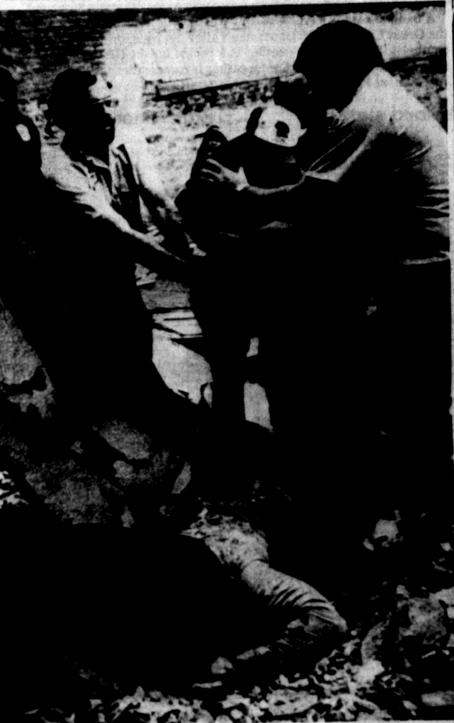

owner of the demolition compa-

Officials said about 200 spectators crowded into the down-town area, hindering rescue efforts. The building formerly housed

Spurgeon's Department Store.

A demolition worker, Ronnie Jones, is freed by rescue workers after being pinned by a steel beam when the second floor of a building in which he was working in Ottumwa, Iowa, collapsed. Three co-workers, including Jones' father, died in the mishap, and emergency workers said Jones' back and legs were broken. (AP Laserphoto)