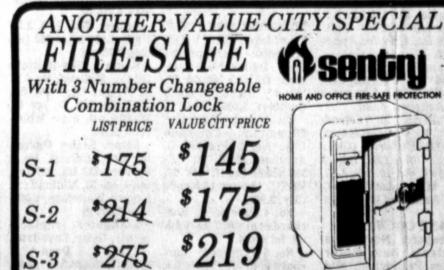

: Merdian (Delaware); annual 975 feet in anhydrite. Getty No. 1-36-76 Wilder: Brunson Ranch (Ellenburger gas); moving in WINKLER COUNTY Exxon No. 502 Haley; td 18,330 feet; pb 18,311 feet; still testing: flowed 1,400,000 cubic feet of gas per day, through an unreported choke and per-forations at 18,182-18,256 feet.

ich (Ellenburger gas); moving in rigging up rotary.

CABLE TOOL Ike Lovelady No. 1 Clanshan; drill-ing 1,791 feet in redbed and anhydrite; DRILLING set 8%-inch casing at 428 feet. Threshold-Blocker No. 1 Seiber; drilling 4,725 feet in dolomite and Top-To-Bottom Deepening Lease Holding Cities Service No. 5 King: Deep Rock Devonian; drilling 5,923 feet in lime and shale. Todd Aaron 312 N. Big Spring 915/684-8663



(CASH & CARRY)

VISA

808 N. TEXAS

ODESSA, TEXAS

915/337-5479



MON. - FRI. 9:00-5:30

amec

"THE MONEY SAVERS"

Ground elevation is 1,988 feet.



PETROLEUM

PAGE 2D

THE MIDLAND REPORTER-TELEGRAM, THURS., NOVEMBER 13, 1980

Only WANT ADS do the same job. Dial 682-6222 for action!

elev 2,899 gl.

elev 2,902 gl.

elev 3,567 gl.

Oil Center, 3,700.

D-K (Abo): Host Pe-

troleum Co., Inc., Mid-

land, No. 131

Conoco-Federal; 2,173

fsl, 660 fwl, sec 31-20s-

39e, 7 se Nadine, 7,600,

Evans-State; 1,980 fnl &

fel, sec 3-21s-36e, 1 north

## 41 wildcats among Basin's 154 new oil and gas projects Same: No. 6 Buffalo

of West Texas and New Mexico gained 154 more oil and gas projects last week, with 41 of the new tests scheduled in wildcat areas.

District 8 of the Railroad Commission of Texas, headquartered in Midland, gained seven wildcats and 34 field