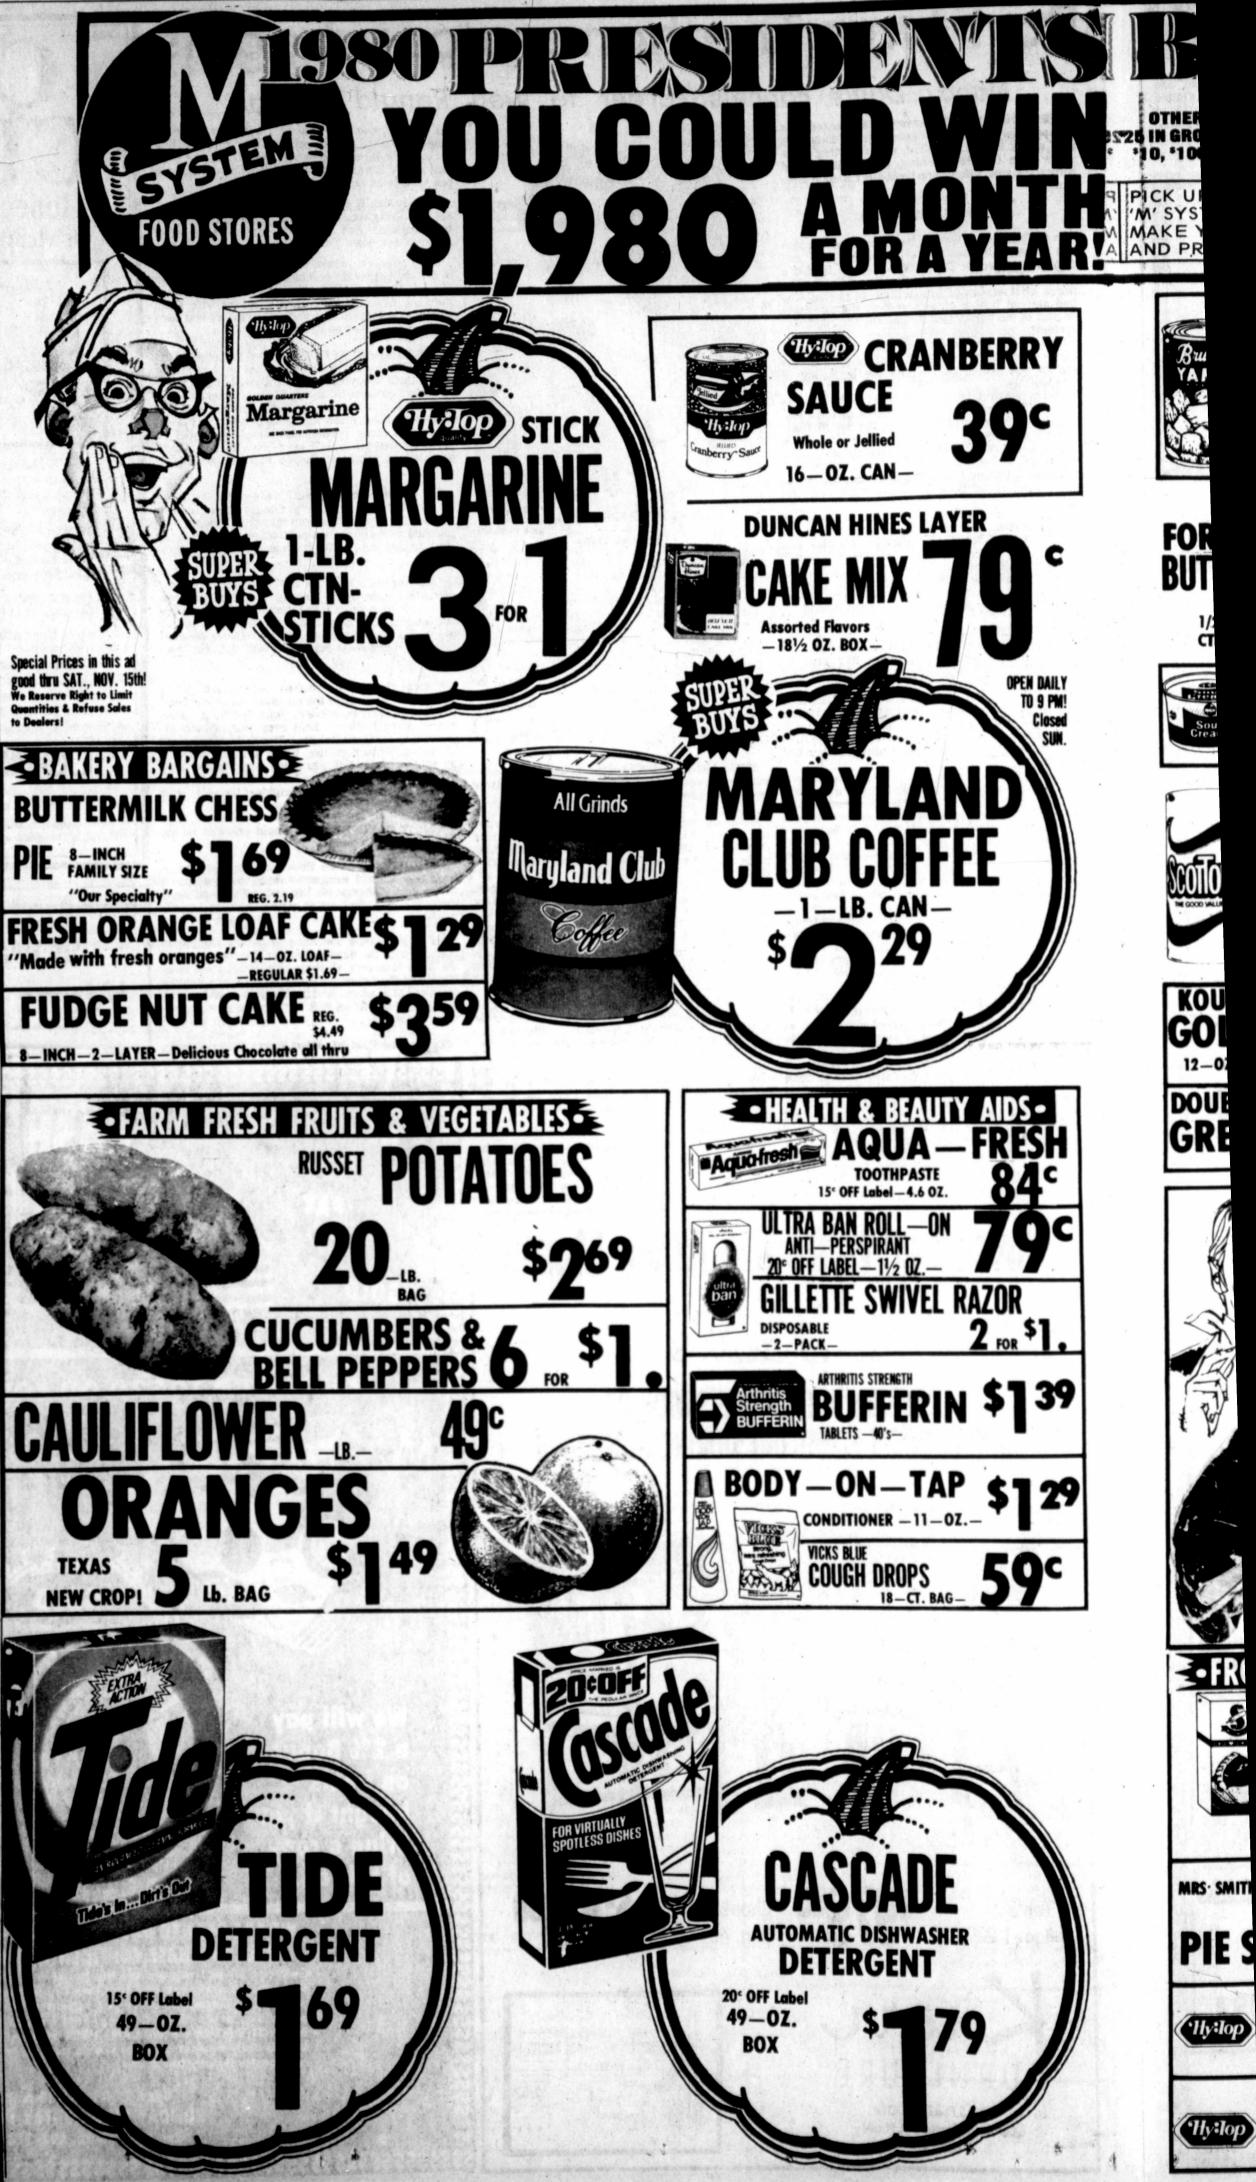

ng buyers, are signs that rates on car loans may move upward soon. Many commercial banks and other lenders have not raised their car loan rates since August and even earlier. Thus, analysts say, increases of up to a full percentage point could be forthcoming at many institutions during the next week or so. More worrisome to some experts is the possibility that an environment of generally rising interest rates will put upward pressure on personal loan rates and second mortgage rates as well as others that traditionally have been relatively stable. "The fundamental issue at stake now, lamented one banker, "is whether there will be pressure on so-called stable rates." Rates on personal loans and second mortgages at most lending institutions currently stand at about 20 percent to 22 percent.



### Airlines look for labor help

KANSAS CITY, Mo. (AP) — Pacific Southwest Airlines, seven weeks into a strike by cockpit crew members, is looking to furloughed Trans World Airlines pilots to help solve their labor woes. A full-page advertisement in Tuesday's Kansas City Times said the airline was looking for flight crew employees "who are willing to work a little harder in exchange for competitive wages and the job security which production brings." PSA is seeking pilots qualified in Boeing 727s and DC-9s to replace the 435 cockpit crew members who went out on strike Sept. 25. Skip Myers, a PSA spokesman, said the ad was aimed at the 400 flight crew members who have been furloughed from Trans World Airlines. Similar ads were run in Dallas, Los Angeles, San Francisco and

furloughed fro