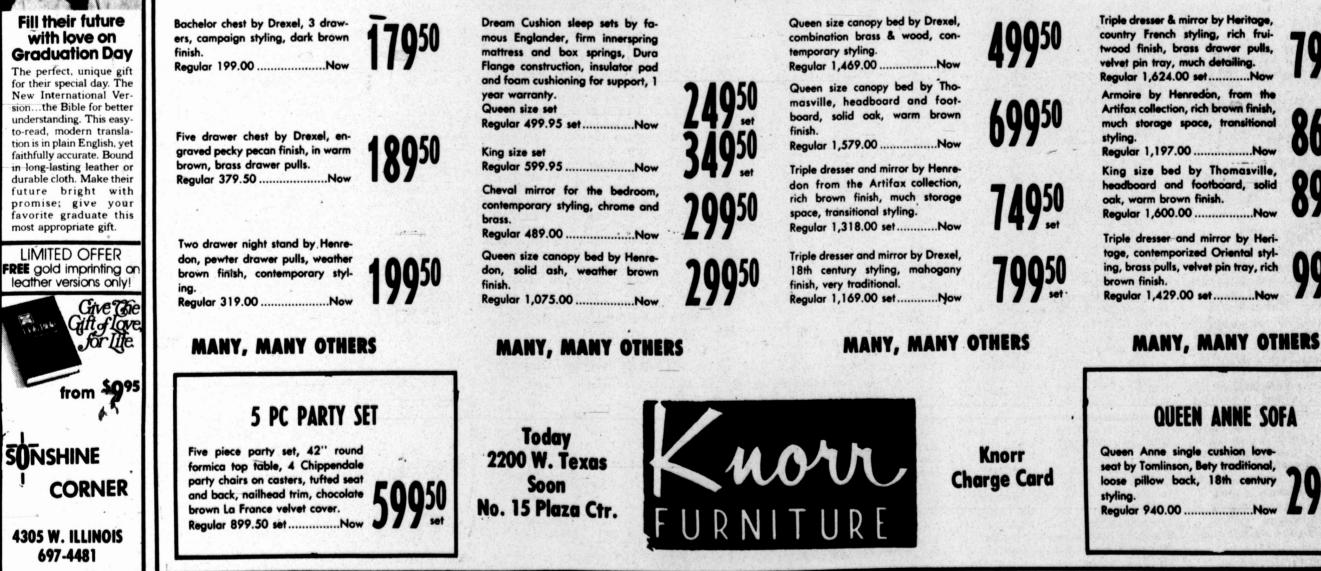

value of their investments — "book value," or net assets per share — shrink by 58 percent from \$41.05 share to \$17.33 per share. The real value of their investments — what they're worth on the market — has fluctuated from \$8.50 a share the day after last year's meeting up to \$11.13 and down to \$5.50. Chrysler stock closed Monday at \$7.50 per share.



rk Madge rry Somrk, assisaise of \$25

# es

For the he interernment r 9 per-

**Freasury** seventh es.



only a few Values STORE WIDE

> NO APPROVALS NO PHONE ORDERS **ALL SALES FINAL** ALL ITEMS SUBJECT TO PRIOR SALE

of the

in our

# Knorrs

Our new home at No. 15 Plaza Center (Wadley at Garfield) is nearly completed and of course we must sell our present inventory before moving.

# **BEDROOM SPECIALS DURING OUR STOREWIDE SALE**



Triple dresser & mirror by Heritage, country French styling, rich fruitwood finish, brass drawer pulls, velvet pin tray, much detailing. Regular 1,624.00 set ..... ...Now Armoire by Henredon, from the

NOW

PROGRESS

9 TO 6

Monday

thru

Saturday

Artifax collection, rich brown finish, much storage space, transitional Now

King size bed by Thomasville, headboard and footboard, solid oak, warm brown finish. Regular 1,600.00 .

Triple dresser and mirror by Heritage, contemporized Oriental styling, brass pulls, velvet pin tray, rich Regular 1,429.00 set ......Now

20050

101050

79950

00650

PAGE 4A

**TUESDAY, MAY 13, 1980** 

EDITORIAL

# (0)

Furniture? Bu

By ....Ann

Texas C Guild o place at home of W. Miss NGO i zation fo cluding organist All ne

For mo call Ha 4503... ....MII Alumn