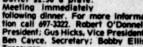

# **HOME EDITION**

DIAL 682-5311, P.O. Box 1650, MIDLAND, TEXAS Vol. 51, No. 58, Daily 25¢, Sunday 50¢

TUESDAY, MAY 13, 1980 22 PAGES, 2 SECTIONS

David M. Vance, center, is put into a police car after holding a Lubbock Marine recruiting center at gun point for about two hours Monday. Vance, 32, from Levelland, fired two shots as he entered the building and demanded money he said the Marines owed him. (AP Laserphoto)

# Lubbock hostages freed Gunman demands his back pay

LUBBOCK (AP) - Two combat-trained Marines held hostage at a recruiting office by an armed man said they didn't take their captor seriously until he began firing shots

The man, reportedly an ex-Marine, entered the U.S. Armed Forces Recruiting Office Monday afternoon and took four Marines captive, demanding \$1,200 in back pay,

"After he started making us barricade the place, we realized he meant business," said Swafford, a veteran of Vietnam

One of the soldiers, Gunnery Sgt. Tom Chagnon, fled to safety at the beginning of the seige, but three others remained. Staff Sgt. Robert Rameriz was later released because his wife is pregnant, police said

pelice said

After a 2-hour standoff with Lubbock police SWAT team members, the man was surprised and subdued by police. No one was injured

David M. Vance, 32, of nearby Levelland, was charged with two counts of aggravated kidnapping late Monday. State District Judge Wayne LeCroy set bond at \$250,000 on each count

Vance remained jailed in Lubbock today.

Staff Sgt. Adrian Swafford and Master Sgt. Peter Delandero, who remained behind, said they thought the gunman was "a nut" until two shots were fired. The man then ordered them to barricade a front pic ture window with a desk, chairs and a couch, they said.