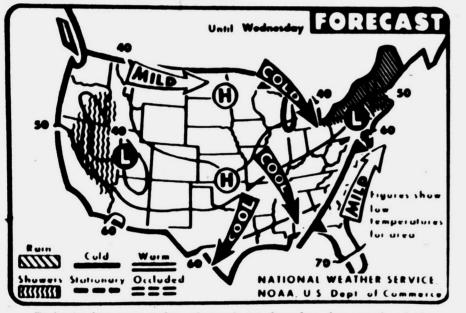

# WEATHER SUMMARY

Rain is forecast today through Wednesday for much of the Northeast, according to the National Weather Service. Showers are forecast for the western segment of the nation, ranging from Oregon south to Nevada. (AP Laserphoto Map)