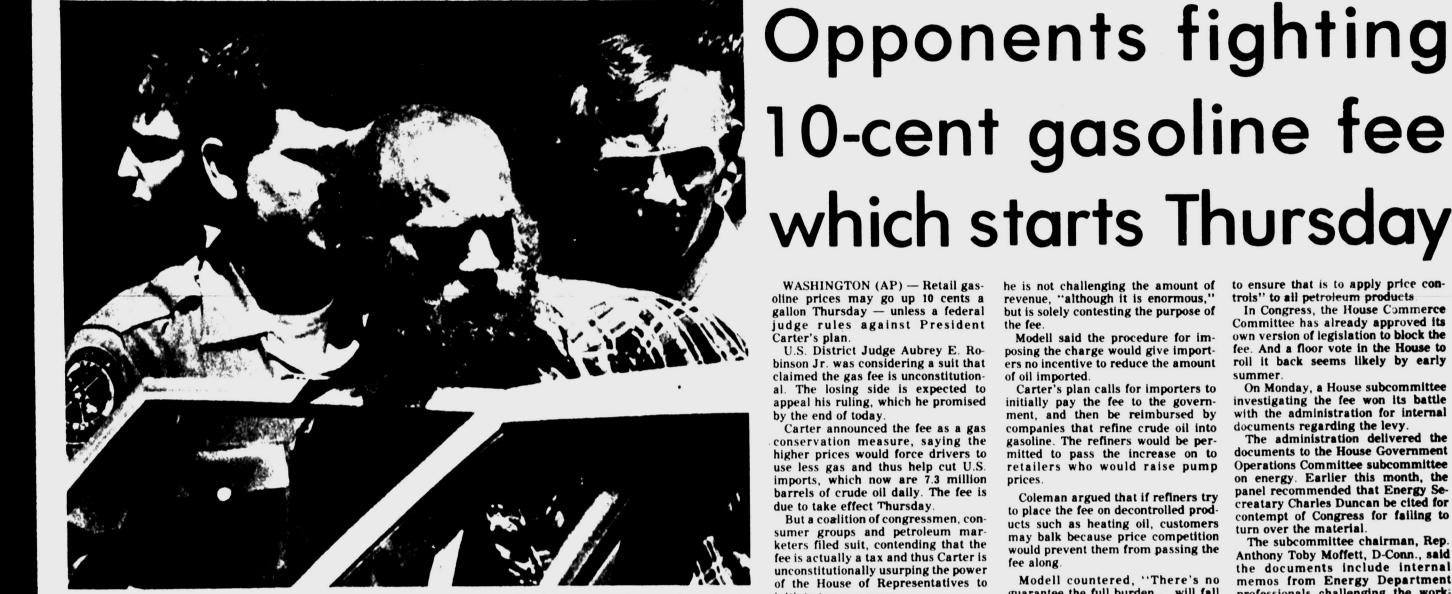

# **HOME EDITION**

DIAL 682-5311, P.O. Box 1650, MIDLAND, TEXAS Vol. 51, No. 58, Daily 25¢, Sunday 50¢

TUESDAY, MAY 13, 1980 22 PAGES, 2 SECTIONS

David M. Vance, center, is put into a police car after holding a Lubbock Marine recruiting center at gun point for about two hours Monday. Vance, 32, from Levelland, fired two shots as he entered the building and demanded money he said the Marines owed him. (AP Laserphoto)