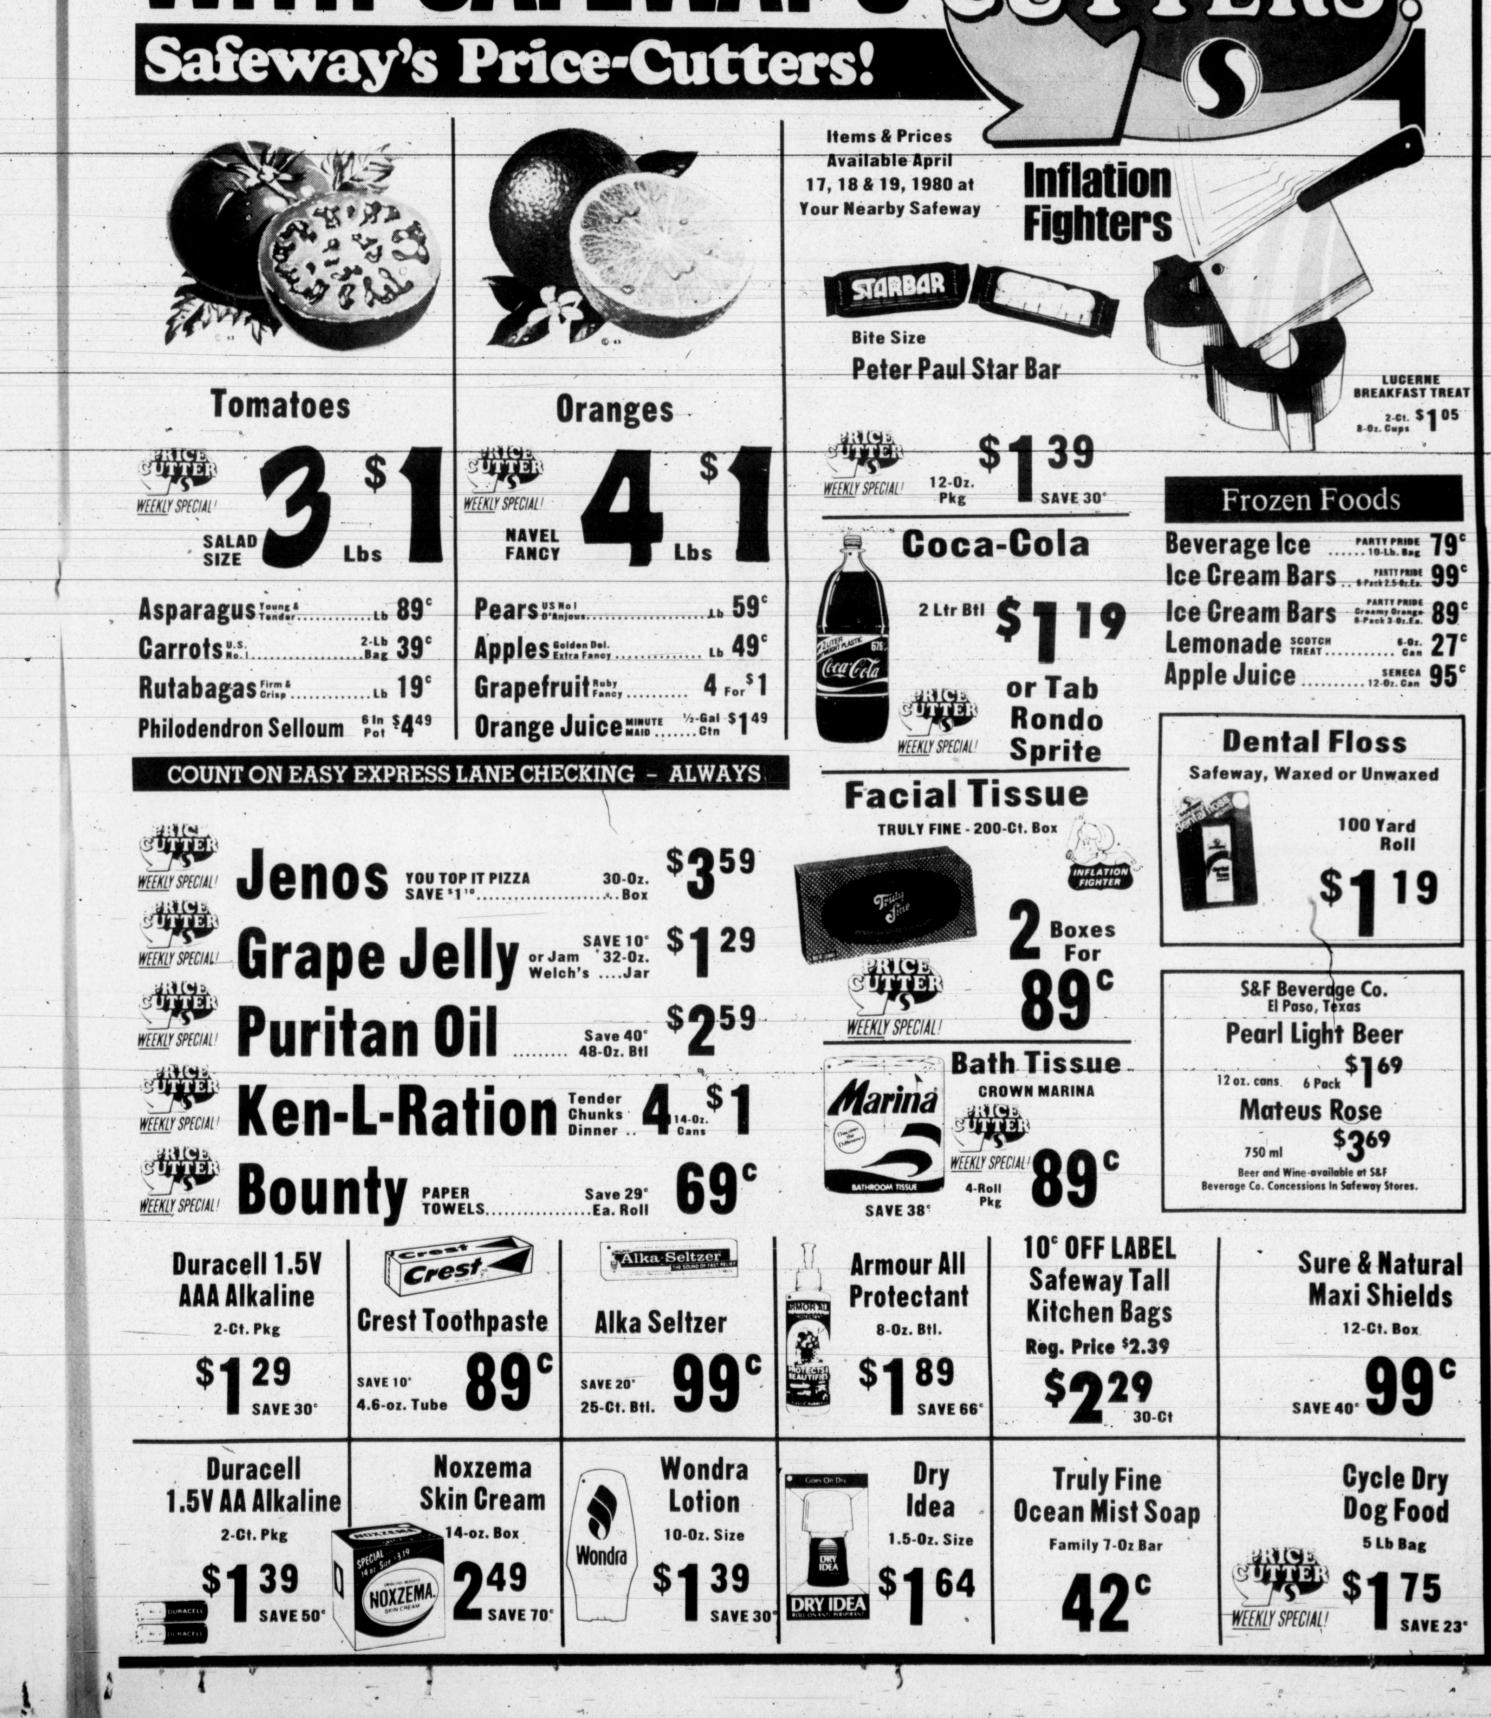

ctor Stansfield Turner in tow. Pointing to two reporters, Powell told the nation's No. 1 spy, without miss-ing a beat, "it's his phone and her phone.

The CIA chief told newspaper editors last week the agency would, if he and Carter thought it necessary, use reporters as informants.

The reporters standing outside Powell's office told Turner they would

That's OK, he quipped, "everyone who won't sign up, I leak that you're

WHEN CARTER ordered the ing, "Nixon Now. not sign up. abrupt-break in diplomatic relations Asked to explain the presence of White House press secretary Jody this seeming anomoly, Jenkins said with Iran, U.S. law enforcement offi-Powell was asked about a possible the button was "just a memento - a on our payroll." cers immediately sealed off the Irani-2:1(95 MIH SAFEMA