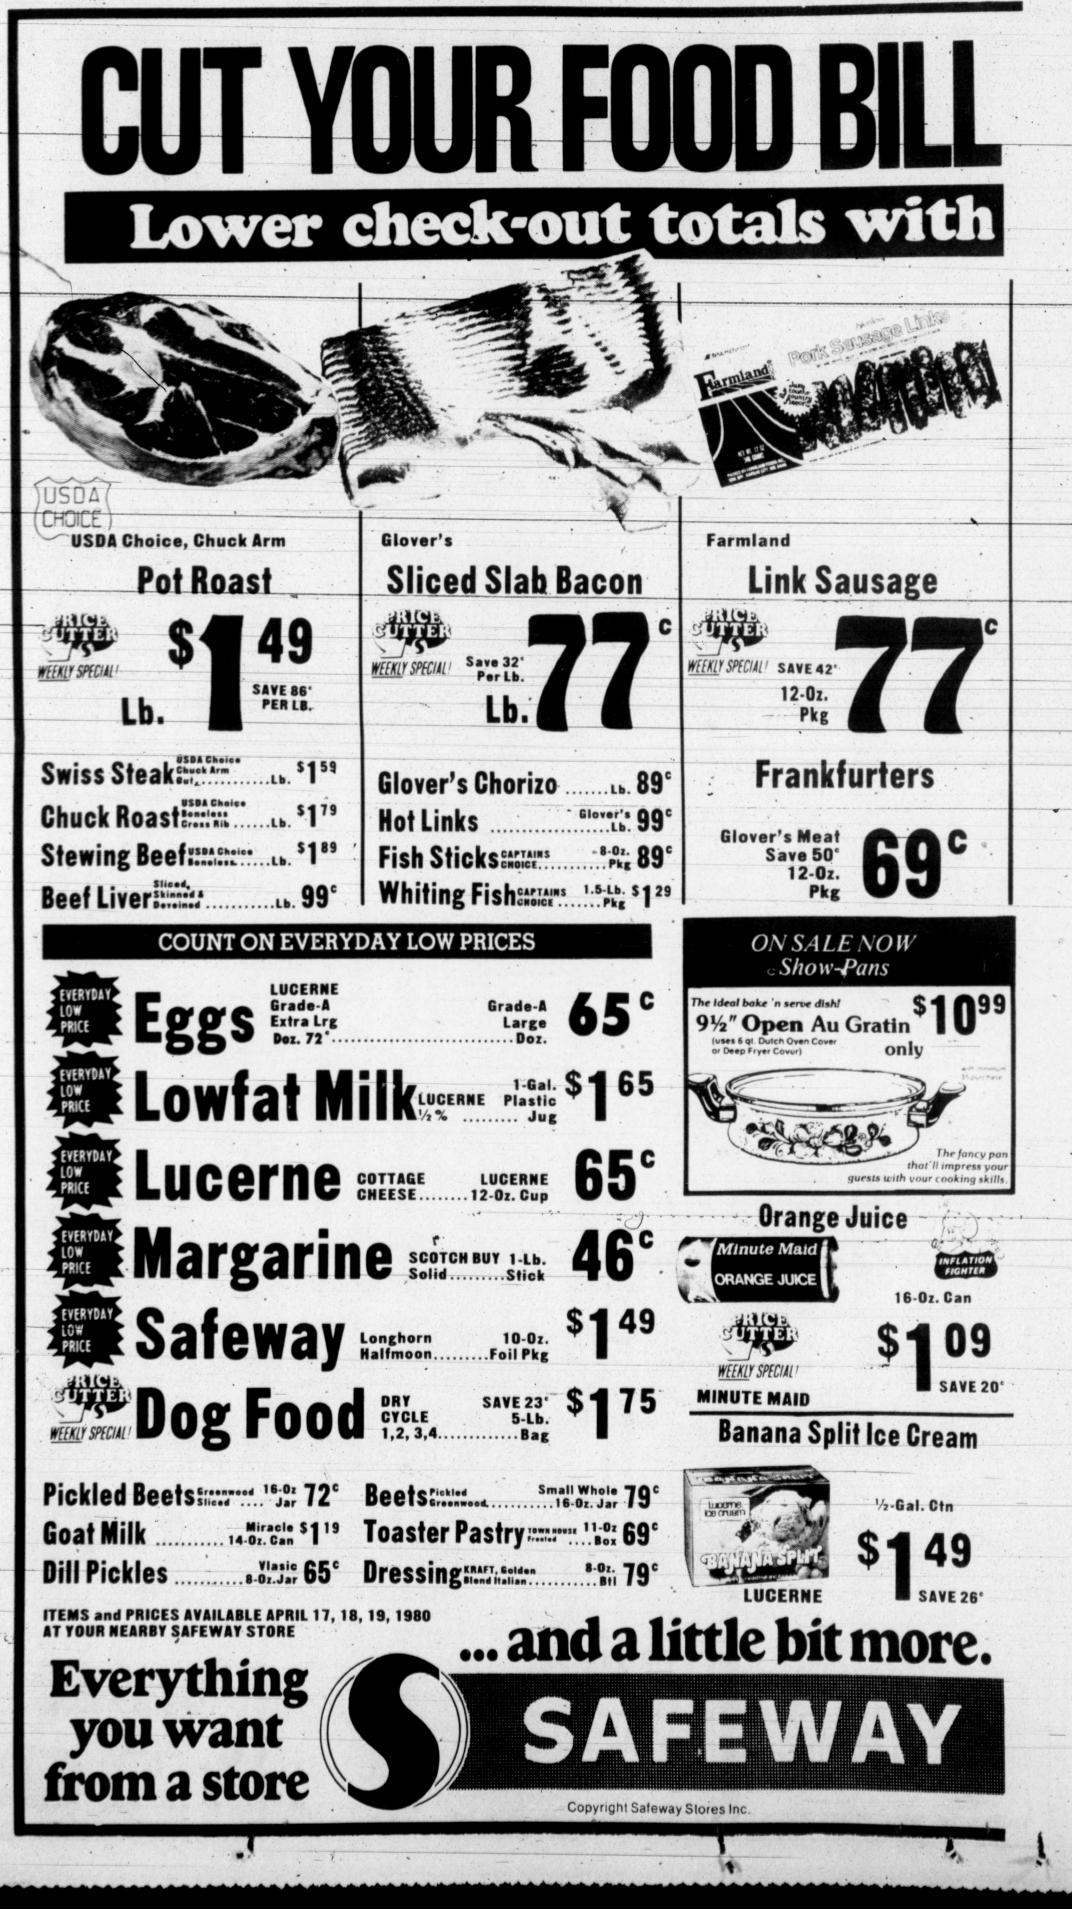

speech team, Anthony Folger and Ralph Kenney took first place in debate; Philip Coffield won third in prose, and Brandi Byrnes took third in poetry at Abilene. Best of luck to both departments in Lubbock this weekend.

"UP WITH PEOPLE" will be struttin' their stuff May 1 — and that's not too far off. The advance promotion team for UWP arrived last week to start preparations for the rest of the cast. Michael Peterson and Lynn Amos flew in from Colorado and met with Donna Doherty, who has been scheduling a tour for September. The team has been meeting with board members of both Youth Centers and planning strategy for a successful project.

The rest of the cast, approximately 80 members from 11 countries, will arrive April 28. There are five traveling casts, and Cast C will be performing in



Midland. Assemblies will be held at both high schools — Midland High April 29 and Lee High April 30. The cast will also perform for some of the nursing homes and will do charity work around Midland before their May 1 performance. Tickets are still available, so everyone hurry and buy them so you won't miss out on the most entertaining evening of your life with "Up with People."

THE YOUTH AGAINST CANCER Organization, a new auxiliary of the American Cancer Society, will have a joint meeting with Lee Monday at 7:30 at Michelle Wheatons' home, 3622 Andrews Highway. Randy Stough is vice president and Page Perry is educational chairman. They are planning a "Walk Day" April 26. If interested meet at McDonalds for breakfast at 9 a.m. They are also planning a car wash on May 3. If you are intere