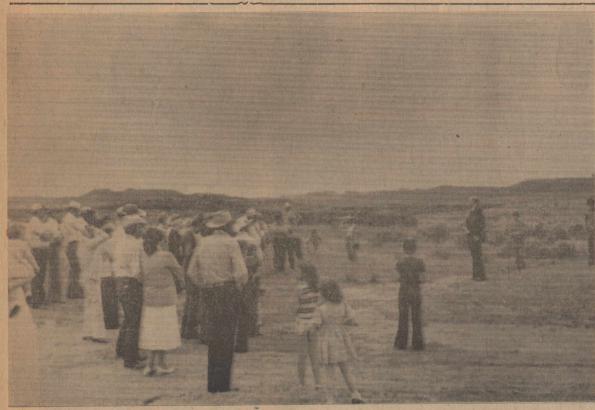

Your presence at this dedica- stone tools and bison bones-to a tion is appreciated. In my opin- depth of 10-15 feet. There it lay, ion, this is one of the most im- forgotten through the millenia. portant historical markers ever In recent years, active gulleys placed in Texas. Its purpose is exposed the ancient campsite and not to meet a county quota or to made it available for careful arcommemorate the finding of some chaeological study. stone artifacts. The purpose is to The ancient people would never permanently mark an important have dreamed that their little event in human history in the New camp would one day receive a world.

The program is a snow case for talent from Silverton and commemorative marker from their commemorative marker from the commemorative ma

This site is not only significant on the local and state level, but is certainly of National signififrom now. One day I hope there

who can guess what may be hapment is in store for those who attend. A complete new show will cance as well. No more than 10 will be a fine Interpretive Center all of North and South America. of the bison bones, dioramas and The events that occurred here, other devices to show the imporand the artifacts found, are older than the Crusades to the Holy Lands; they even predate the civilizations of Greece and Rome; in fact, this site was ancient when the first pyramids were being built along the Nile in Egypt.

Picture a time about 10,000 years ago (radiocarbon date for Folsom Culture):

The climate here was much wetter and a good deal colder than it Course To Be Held is now. These valleys were filled with vegetation choked ponds; and At Valley School pine forests covered the border of the plains, where only cedar and pond deposits.)

The deep-grass plains teemed with herds of mammoths (elephants), giant bison, camels and many species of antelopes. Sabertooth tigers and dire wolves preyed on the grazing herds. The area resembled closely the famous short course. Serengeti Plains of Africa today.

On the place where we stand (about 15 feet below the current surface), was a small community composed of several familiespeople just like us. They were dressed in skin clothing and lived in huts made of bison hides.

The men had just been successful in killing several giant bison, tained from Jay Eudy, vocational near the pond (represented by the grey deposits seen across the gulley), and there was great rejoicing and excitement in the little band. DAVIDSON NAMED "MOST The women and children would OUTSTANDING" AT COLLEGE move the camp from its previous spot nearby and several weeks Jimmy Don Davidson of Quitawould be derived from this suc- the college last Friday.

drouths dried up the ponds, killed Club of the college. the forests, burned the grass, and | The award goes each year to the

descendants.

Who can guess what may be hapon this spot with in situ exhibits tance of this ancient site and this great State Park. With your help it can be accomplished,

Thank you! Curtis Tunnell State Archaeologist Texas Historical Commission